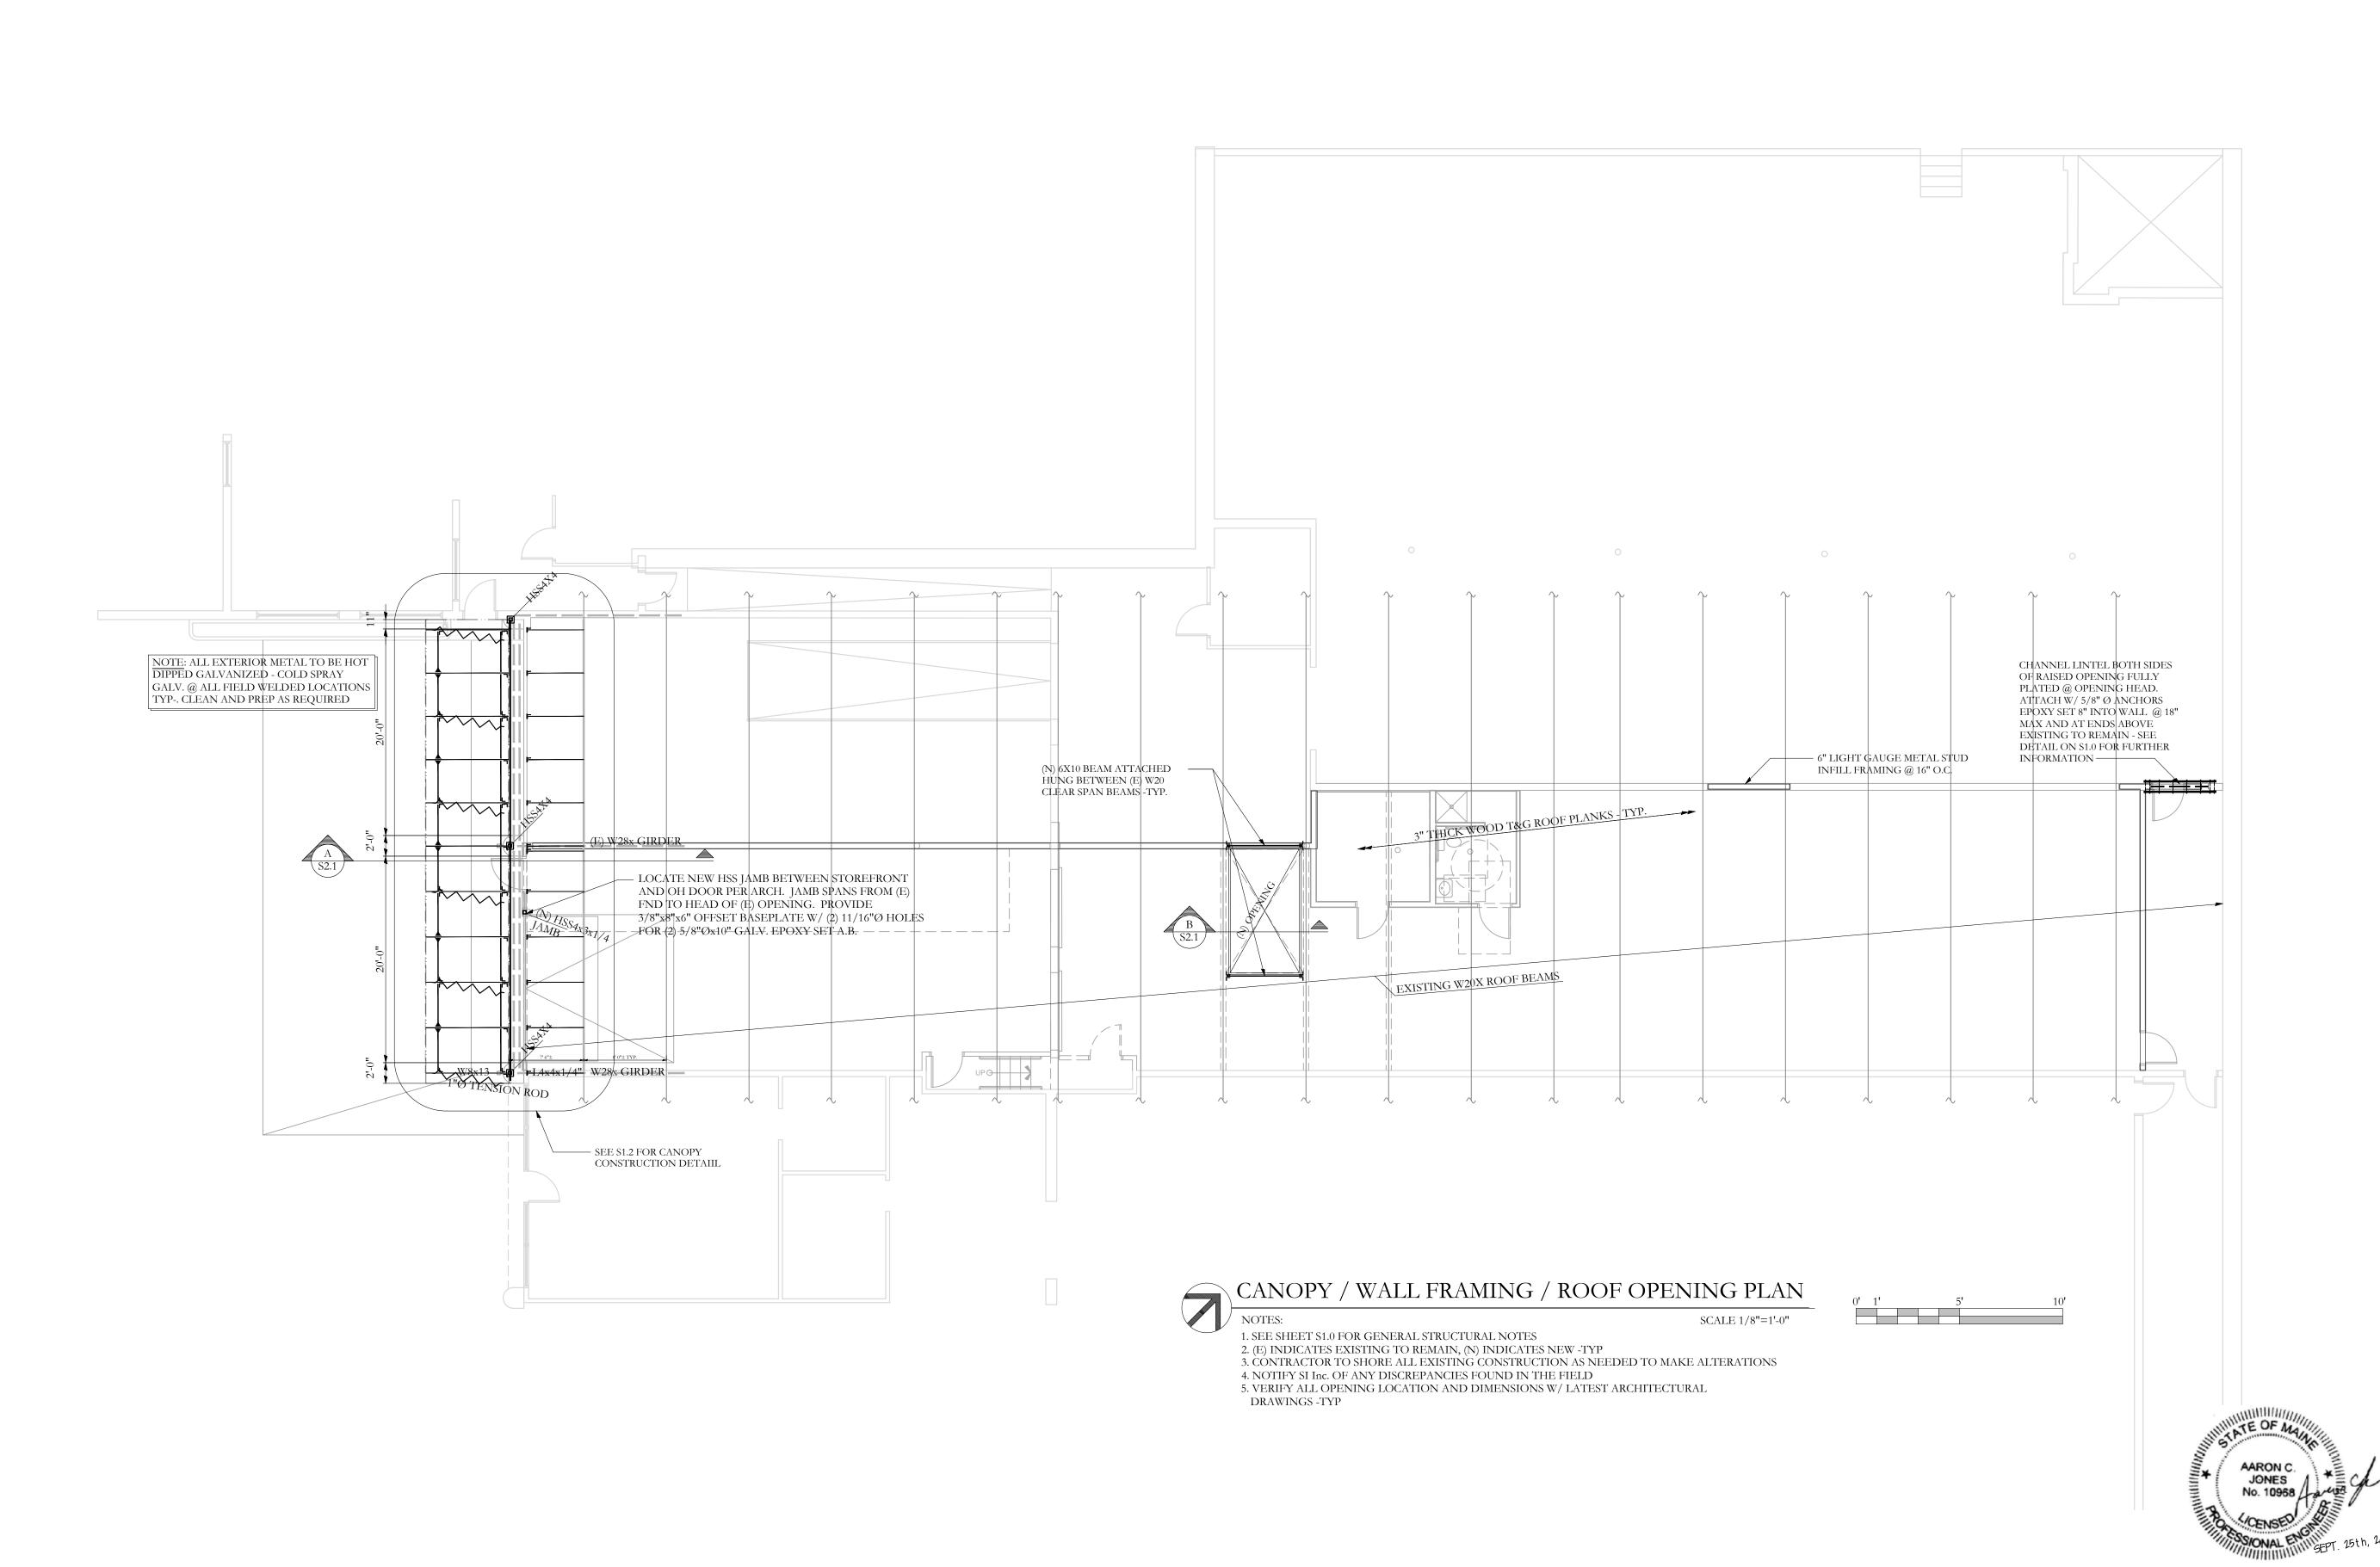

© 2013 RYAN SENATORE ARCHITECTURE

BUILDING

RENOVATIONS PORTLAND, MAINE NISSEN

ARCHITECTURE

565 CONGRESS ST. SUITE 304 PORTLAND, MAINE 04101 207-650-6414 senatorearchitecture.com

CONSULTANTS: STRUCTURAL: Structural Integrity 77 Oak Street Portland, ME 04101 207-774-4614

**REVISIONS:** 

DATE: 6 NOVEMEBER, 2015 PROJECT No. 1523 DRAWN BY: WRMc

CHECKED BY: AS NOTED SCALE:

SHEET TITLE:

STRUCTURAL PLANS

BUILD WITH CONFIDENCE SI # 15-0182

77 Oak Street Portland, ME, 04101 р. 207-774-4614 f. 866-793-7835 www.structuralinteg.com

© 2012 Structural Integrity Consulting Engineers, Inc.