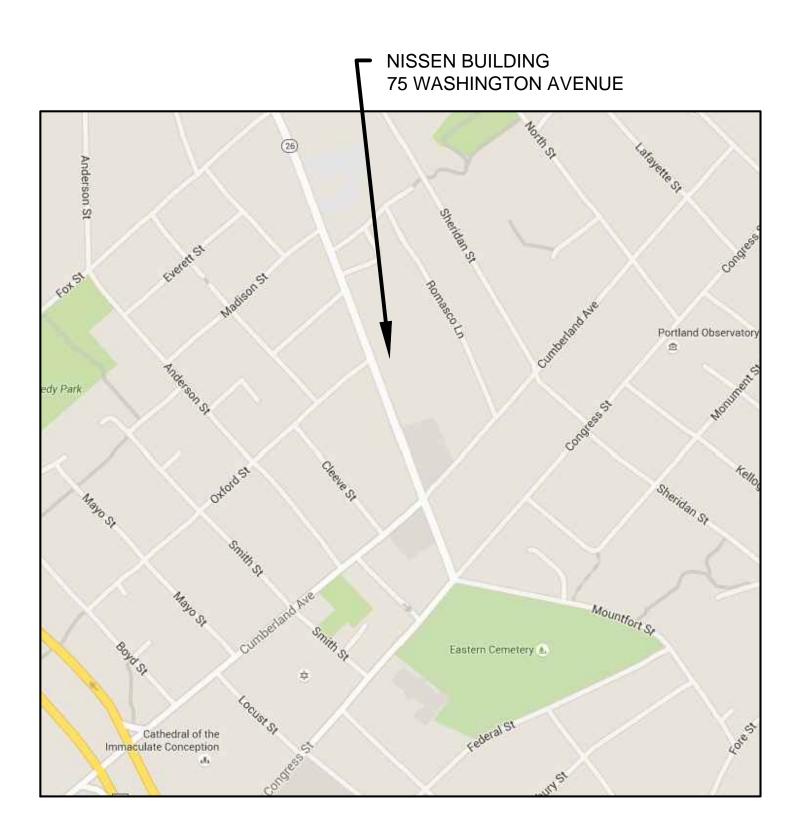

# RENOVATIONS TO THE NISSEN BUILDING

# 75 WASHINGTON AVENUE

### PORTLAND, MAINE