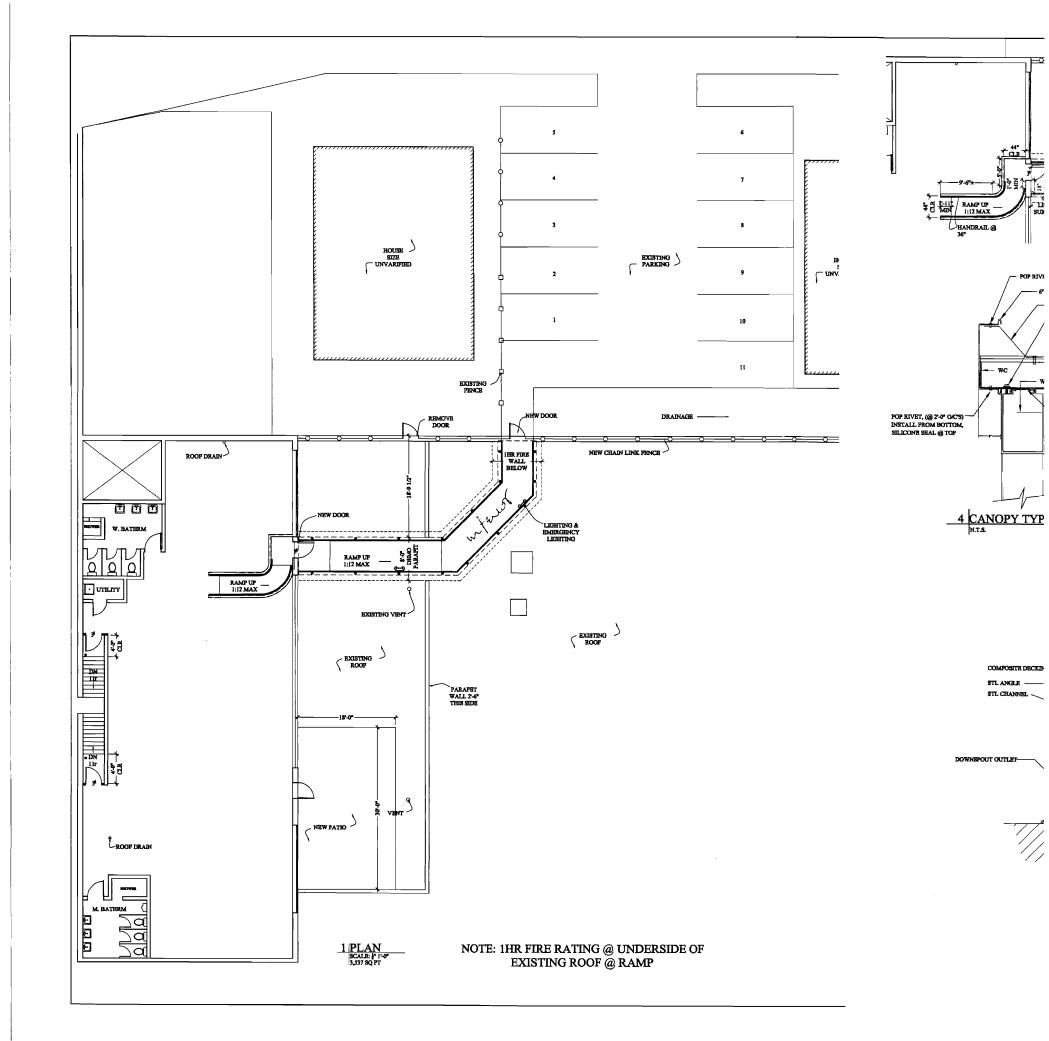

#### **Comments:**

4/12/2007-mes: CH Robbinson is moving from one area of the building to this area - internal ramp being constructed and on existing roof - not outside of existing footprint

OWNER/ CONTRACTOR: A&M PARTNERS, LLC. 120 EXCHANGE STREET PORTLAND, ME. 04101

LOCATION: 75 WASHINGTON AVE.

3<sup>RD</sup> FLOOR.

SCOPE OF WORK: INTERIOR NONBEARING WALL CONSTRUCTION,
HIGHLIGHTED IN YELLOW.