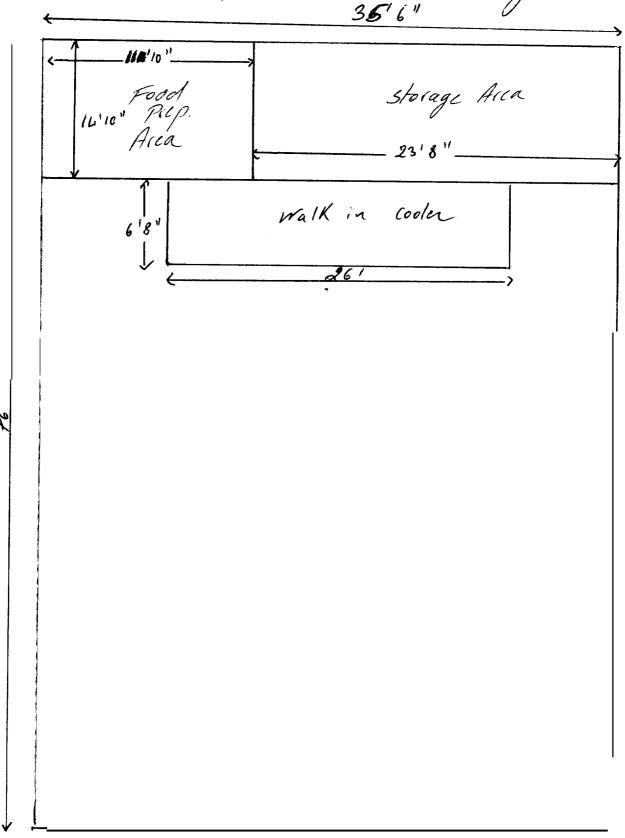

Amendment to the Floor plan 606 61 washington Av. 35'6"

Makrials used to build wolke :

- PH woods

· 2" insulating foams.

<sup>- 2</sup>x4 woods

<sup>. 5/8</sup> Fill rated sheetrocks