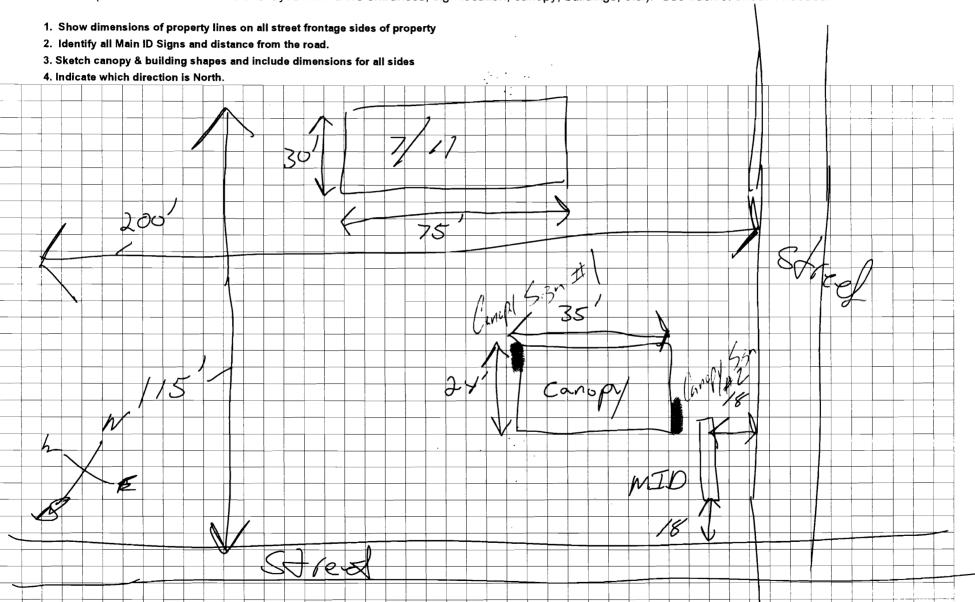

## 7-Eleven Gasoline Branding Survey

Site Sketch

Store Number: 32532

Site Sketch (Include cross roads and site layout with drive entrances, sign location, canopy, buildings, etc.). Use back of sheet if needed.