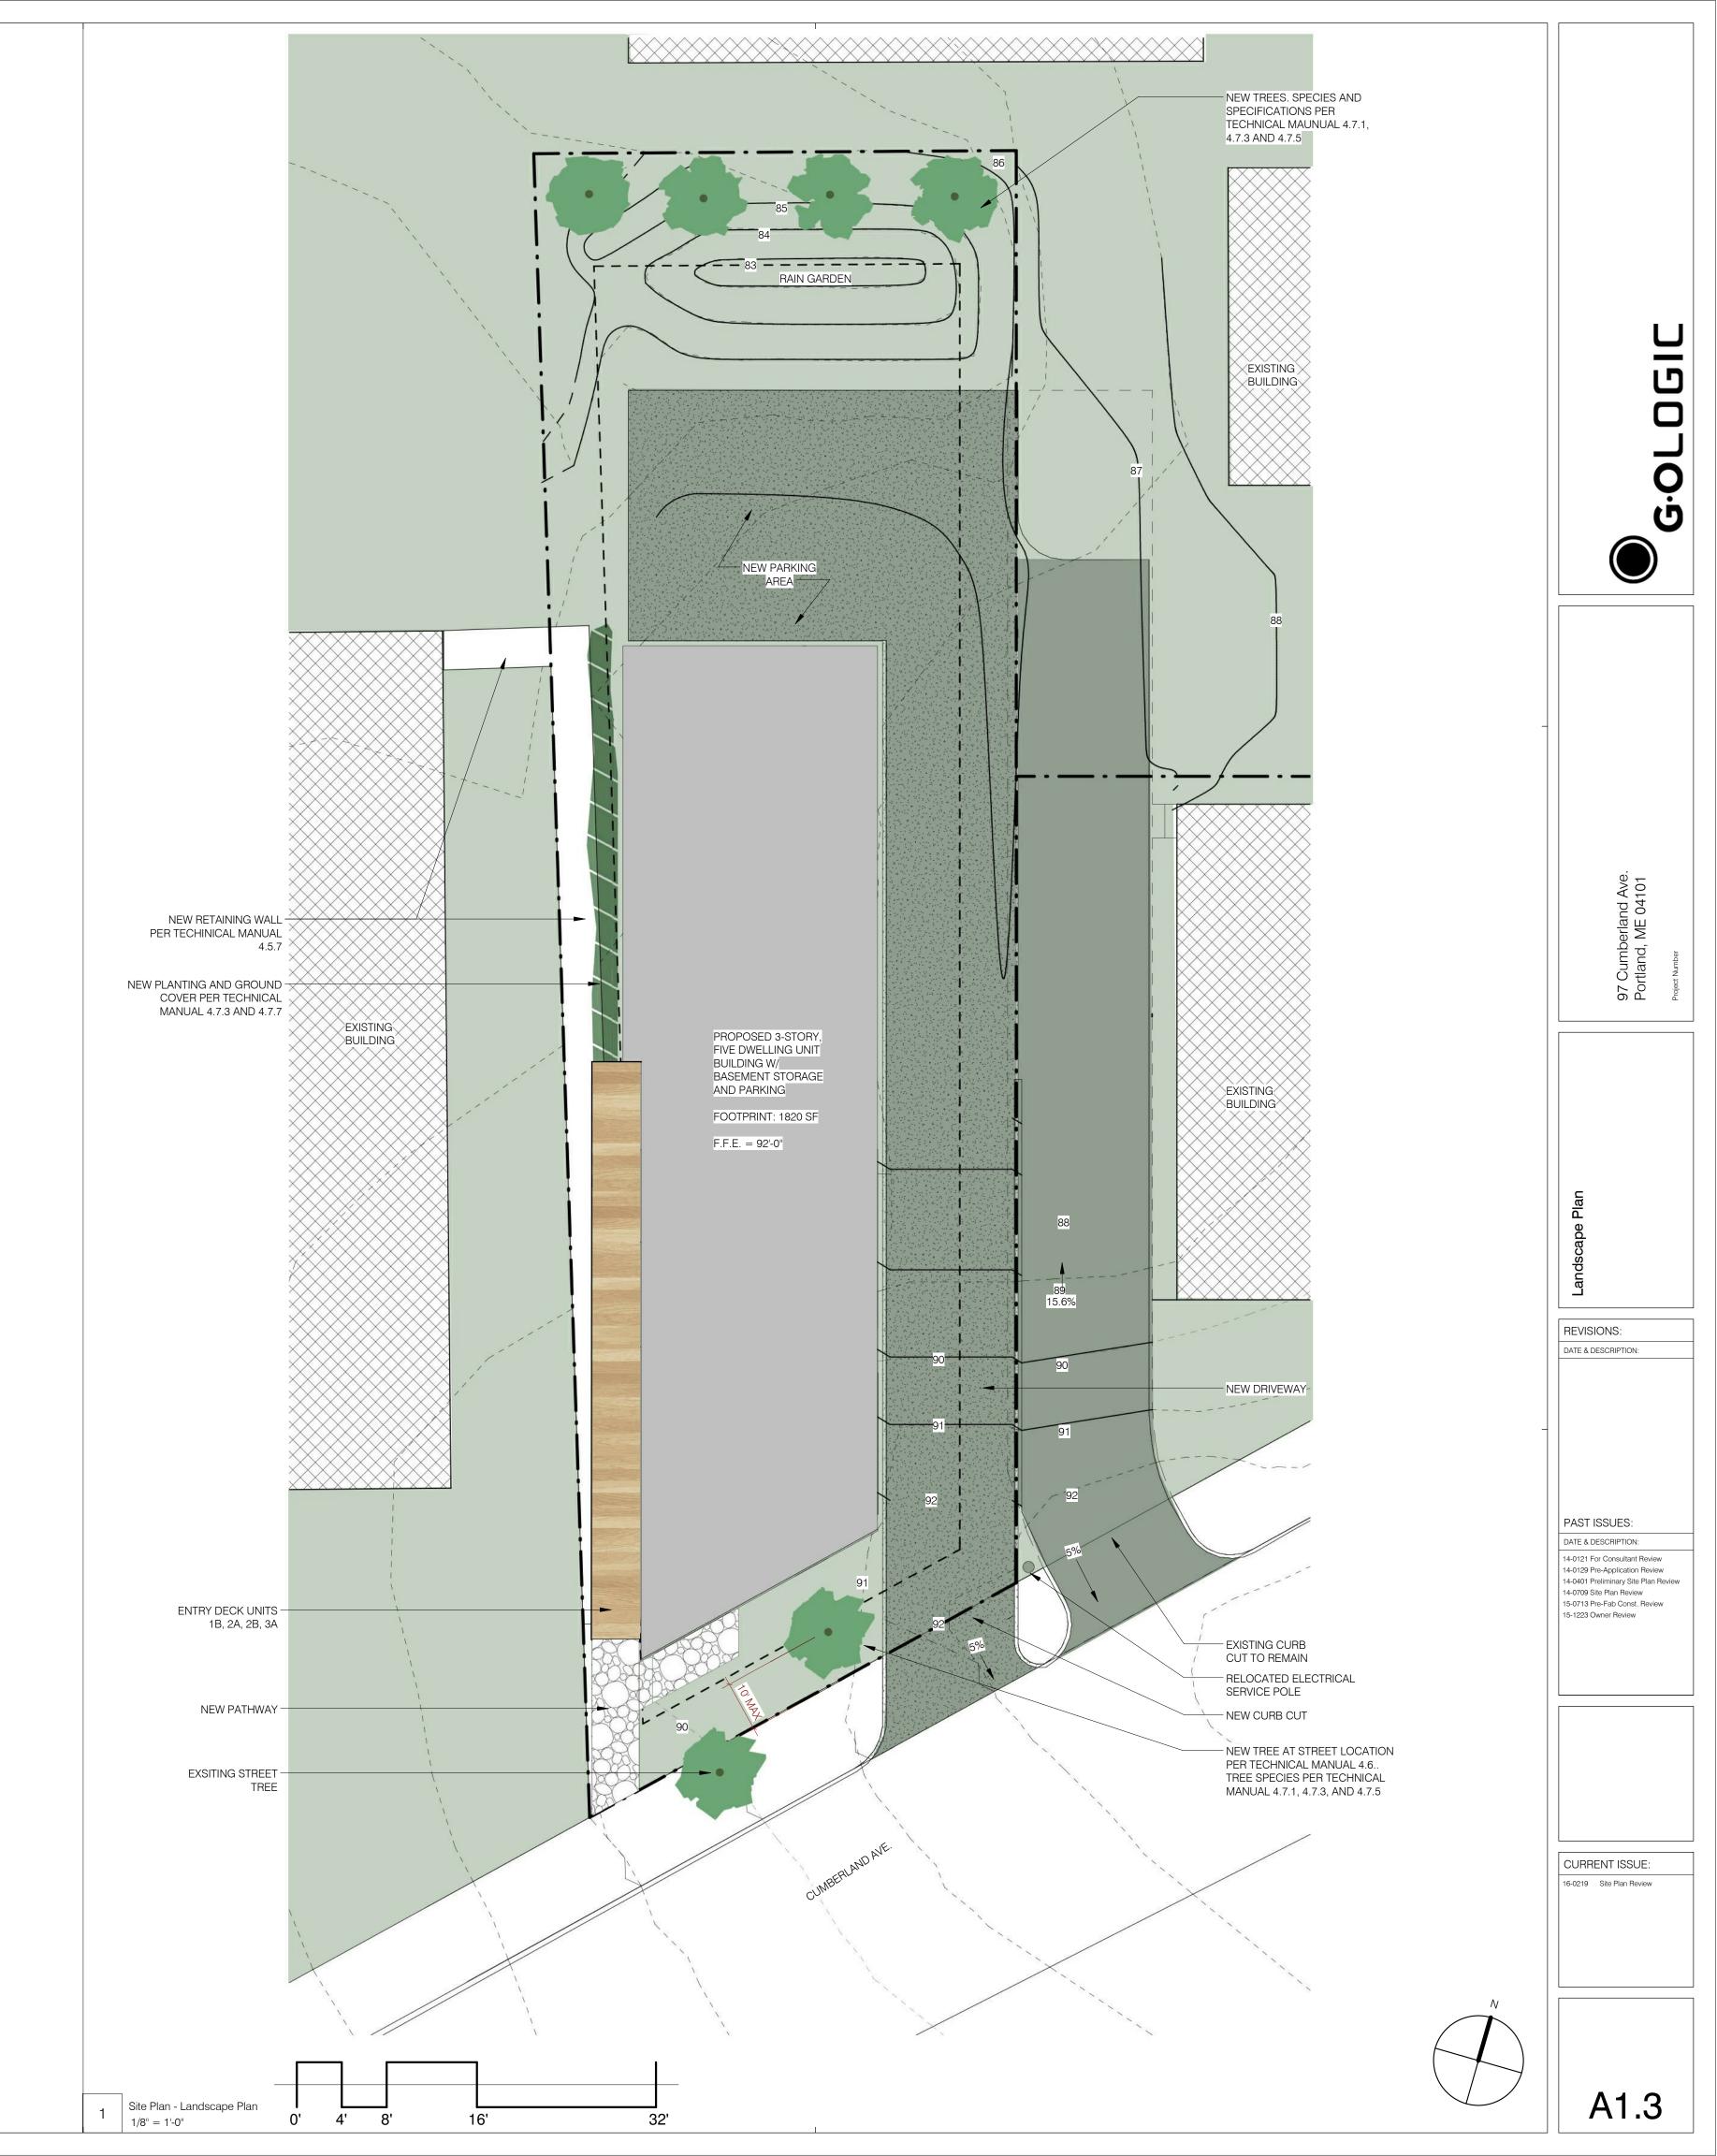

| ANDSCAPE PLAN LEGEND                                                                                                                                   |                                                                     |
|--------------------------------------------------------------------------------------------------------------------------------------------------------|---------------------------------------------------------------------|
|                                                                                                                                                        |                                                                     |
| EXISITING RETAING WALL                                                                                                                                 | FENCE                                                               |
| TREE                                                                                                                                                   | <ul> <li>NEW SITE CONTOUR</li> <li>EXISTING SITE CONTOUR</li> </ul> |
| WALKWAY & ENTRANCE                                                                                                                                     |                                                                     |
| BIKE PARKING                                                                                                                                           |                                                                     |
| PLANTED VEGITATION                                                                                                                                     |                                                                     |
| EXISTING BUILDING                                                                                                                                      |                                                                     |
| RAIN GARDEN                                                                                                                                            |                                                                     |
| SEEDED AREA                                                                                                                                            |                                                                     |
| GRAVEL                                                                                                                                                 |                                                                     |
| STONE WALKWAY                                                                                                                                          |                                                                     |
|                                                                                                                                                        |                                                                     |
| <b>OJECT DATA:</b><br>TAL AREA OF SITE<br>OPOSED TOTAL DISTURBED AREA OF THE SITE                                                                      | 5,500 SQ. FT.<br>4,070 SQ. FT.                                      |
| PERVIOUS SURFACE AREA<br>PERVIOUS AREA (TOTAL EXISTING)                                                                                                | N/A                                                                 |
| PERVIOUS AREA (TOTAL PROPOSED)                                                                                                                         | 4,070 SQ. FT.                                                       |
| IILDING FOOTPRINT (TOTAL EXISINTG)<br>IILDING FOOTPRINT (TOTAL PROPOSED)<br>IILDING FLOOR AREA (TOTAL EXISINTG)<br>IILDING FLOOR AREA (TOTAL PROPOSED) | N/A<br>1,820 SQ. FT.<br>N/A<br>6,936 SQ. FT                         |
| NING<br>ISTING                                                                                                                                         | R-6                                                                 |
| ND USE<br>ISTING                                                                                                                                       | RESIDENTIAL                                                         |
| OPOSED<br>SIDENTIAL<br>OF RESIDENTIAL UNITS (TOATL EXISTING)                                                                                           | RESIDENTIAL<br>N/A                                                  |
| OF RESIDENTIAL UNITS (TOTAL PROPOSÉD)<br>OF LOTS (TOTAL PROPOSED)<br>OF AFFORDABLE HOUSING UNITS (TOTAL PROPOSED)                                      | 5<br>1<br>N/A                                                       |
| <b>OPOSED BEDROOM MIX</b><br>OF EFFICIENCY UNITS (TOTAL PROPOSED)<br>OF ONE-BEDROOM UNITS (TOTAL PROPOSED)                                             | N/A                                                                 |
| OF TWO-BEDROOM UNITS (TOTAL PROPOSED)<br>OF TWO-BEDROOM UNITS (TOTAL PROPOSED)<br>OF THREE-BEDROOM UNITS (TOTAL PROPOSED)                              | 4<br>N/A<br>1                                                       |
| <b>RKING SPACES</b><br>DF PARKING SPACES (TOTAL EXISITNG)<br>DF PARKING SPACES (TOTAL PROPOSED)                                                        | N/A<br>5                                                            |
| OF HANDICAPPED SPACES (TOTAL PROPOSED)                                                                                                                 | N/A                                                                 |
| OF BICYCLE SPACES (TOTAL EXISINTG)<br>OF BICYCLE SPACES (TOTAL PROPOSED)<br>TIMATED COST OF PROJECT                                                    | N/A<br>2<br>\$900,000                                               |
| ANDSCAPE PLAN NOTES:                                                                                                                                   | •••••,••••                                                          |
| ALL SLOPES BETWEEN 5%-50% STABILIZED PER TECHNICAL                                                                                                     | MANUAL 4.5.8                                                        |
| ALL BARE SOILS TO BE VEGETATED OR MULCHED PER TECH<br>TREE PLANTING SCHEDULE PER TECHNICAL MANUAL 4.7.11                                               |                                                                     |
|                                                                                                                                                        |                                                                     |
|                                                                                                                                                        |                                                                     |
|                                                                                                                                                        |                                                                     |
|                                                                                                                                                        |                                                                     |
|                                                                                                                                                        |                                                                     |