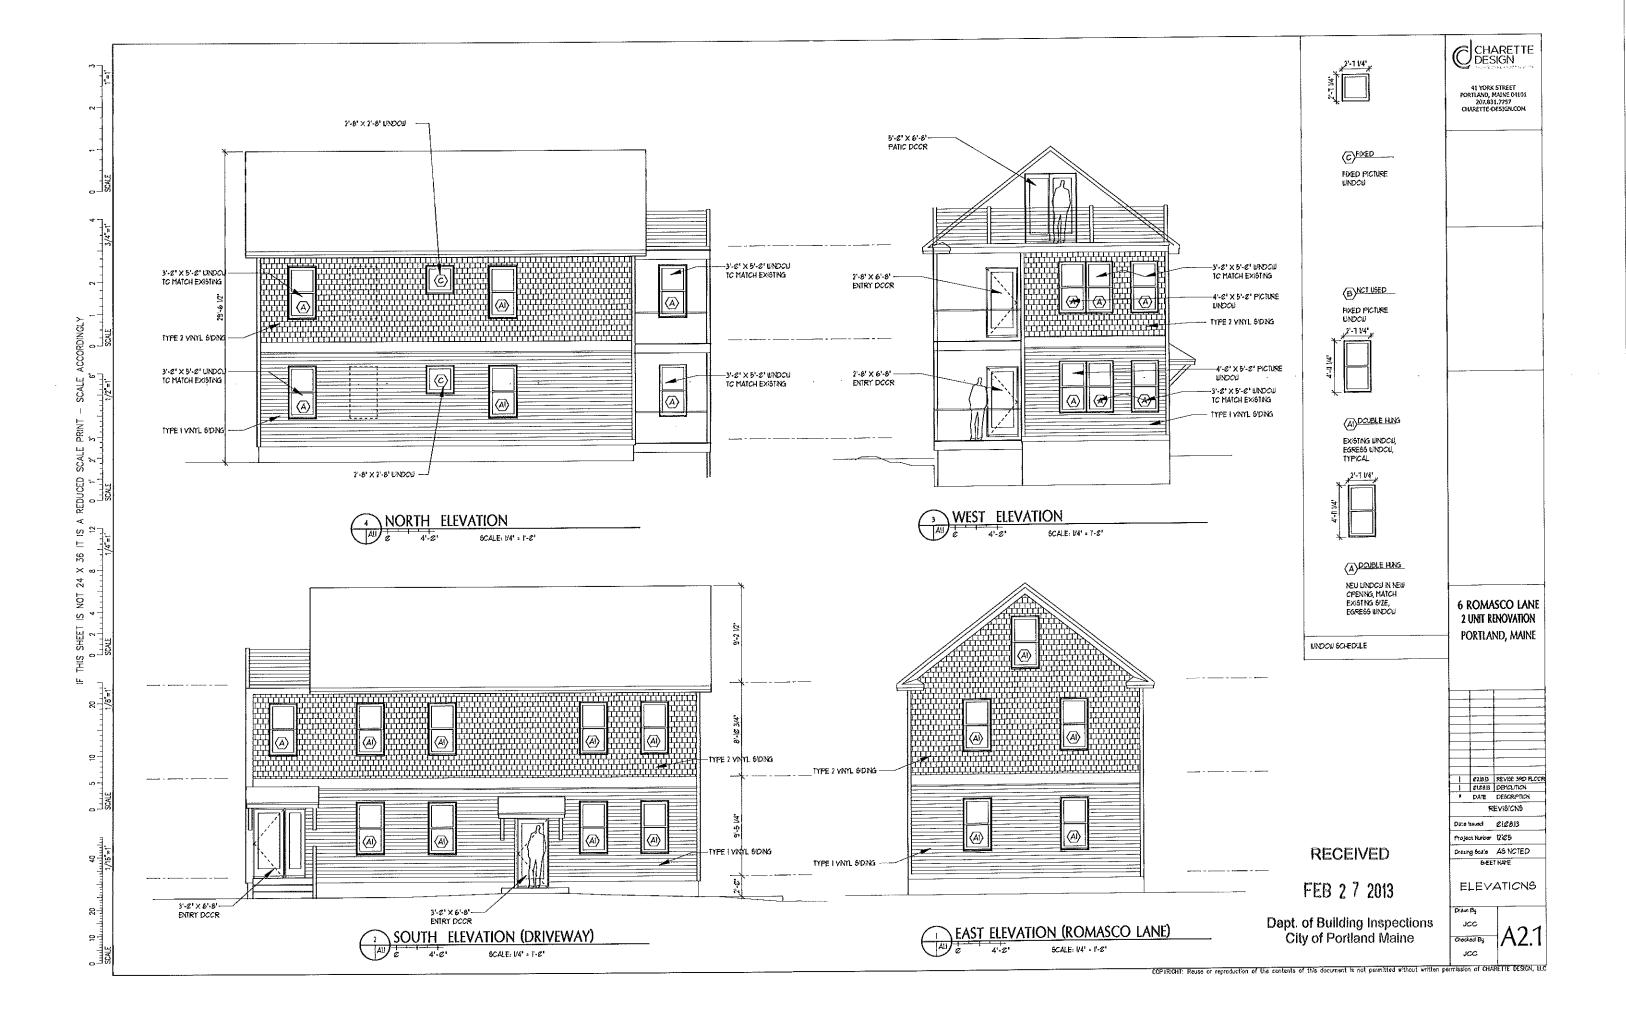

| City of Portland, Maine - Buil<br>389 Congress Street, 04101 Tel: ( | Permit No: Date Applied For: 01/09/2013             | CBL:<br>013 I023001                                                                                        |                      |  |  |
|---------------------------------------------------------------------|-----------------------------------------------------|------------------------------------------------------------------------------------------------------------|----------------------|--|--|
| Location of Construction:                                           | ocation of Construction: Owner Name: Owner Address: |                                                                                                            |                      |  |  |
| 6 ROMASCO LN                                                        | CORMIER JOSEPH J                                    | 6 ROMASCO LN # 1                                                                                           |                      |  |  |
| Business Name:                                                      | Contractor Name:                                    | Contractor Address:                                                                                        | Phone                |  |  |
|                                                                     | Paisley, Robert                                     | 80 Revere Street Portland                                                                                  | (207) 749-8350       |  |  |
| Lessee/Buyer's Name                                                 | Phone:                                              | Permit Type:                                                                                               |                      |  |  |
| C & B Realty ,LLC (Carrie & Rober                                   | 2072392624                                          | Alterations - Duplex                                                                                       |                      |  |  |
| Proposed Use: 2 Family                                              | Comp                                                | posed Project Description: Implete rehab of 3 floors; remove/replace porch & build ful Imper on right side |                      |  |  |
| Note: The dormer is being allowed                                   | **                                                  | e: Ann Machado Approval I refootprintis 989 sf. The dormer is adding 50% increase.                         |                      |  |  |
| This permit is being approved on work.                              | the basis of plans submitted. Any devia             | ations shall require a separate approval b                                                                 | before starting that |  |  |

3) This property shall remain a two family dwelling. Any change of use shall require a separate permit application for review and approval.

Dept: Building Status: Approved w/Conditions Reviewer: Jon Rioux Approval Date: 02/28/2013

Note: Ok to Issue: ✓

- Fireblocking is required to provide a cut off of all concealed draft openings (both vertical and horizontal) in combustible construction, see Sec. R302.11.
- 2) R302.4 Dwelling unit rated penetrations. Penetrations of wall or floor/ceiling assemblies required to be fire-resistance rated in accordance with Section R302.2 or R302.3 shall be protected in accordance with this section.
- 3) R311.7.1Width. Stairways shall not be less than 36 inches in clear width at all points above the permitted handrail height and below the required headroom height. Handrails shall not project more than 4.5 inches on either side of the stairway and the minimum clear width of the stairway at and below the handrail height, including treads and landings, shall not be less than 311/2 inches where a handrail is installed on one side and 27 inches where handrails are provided on both sides.
- Ventilation of this space is required per ASRAE 62.2, 2007 edition.
   Insulation shall comply with the IECC, 2009 (Maine State Energy Codes).
- 5) A Carbon Monoxide (CO) alarms shall be installed in each area within or giving access to bedrooms. That detection must be powered by the electrical service (plug-in or hardwired) in the building and battery.