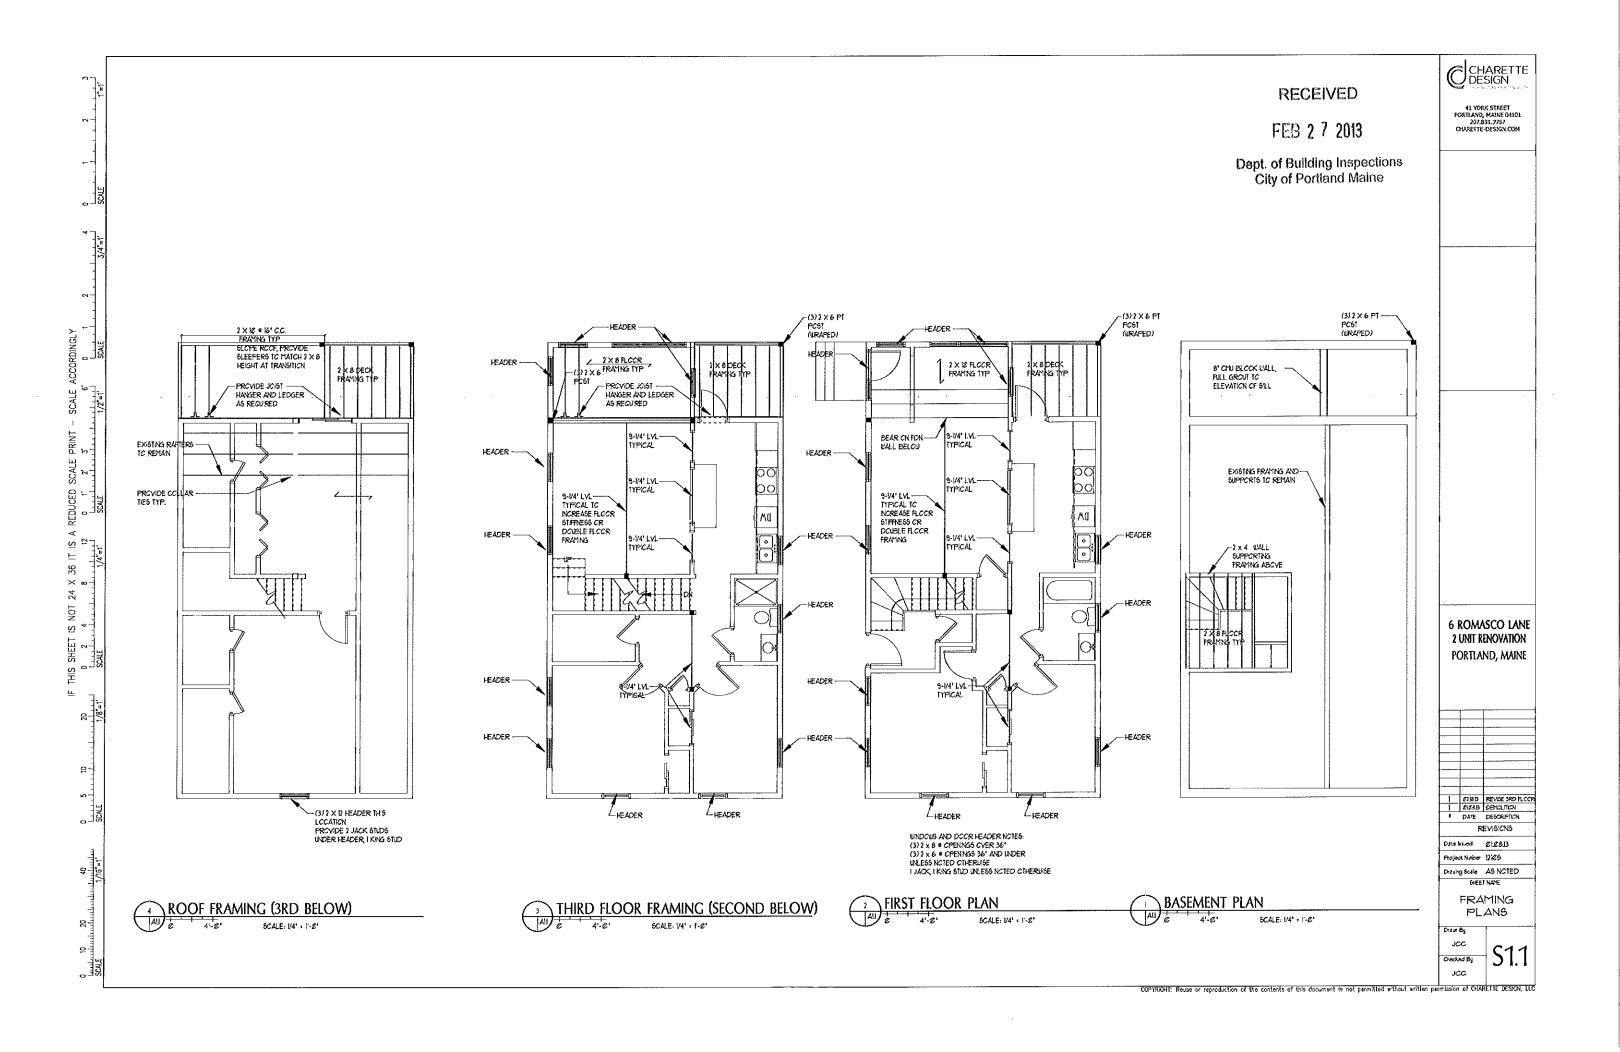

Hardwired photoelectric interconnected battery backup smoke alarms shall be installed in each bedroom, protecting the bedrooms, and on every level.

- 6) R502.2.2 Decks. Where supported by attachment to an exterior wall, decks shall be positively anchored to the primary structure and designed for both vertical and lateral loads as applicable. Such attachment shall not be accomplished by the use of toenails or nails subject to withdrawal. Where positive connection to the primary building structure cannot be verified during inspection, decks shall be self- supporting.
- 7) Separate permits are required for any electrical: plumbing, sprinkler, fire alarm, HVAC systems, commercial hood exhaust systems and fuel tanks. Separate plans may need to be submitted for approval as a part of this process.

8) A graspable handrail (34-38 inches in height) shall be provided on at least one side of each continuous run of treads or flight with four or more risers. Fall protection (36 inches) from exterior decks may be required if floor joist are at or above thirty (30) inches from grade.

Stairway headroom shall be not less than 6 feet 8 inches measured vertically from the sloped plane adjoining the tread nosing or from the floor surface of the landing or platform.

The maximum riser height shall be 7 3/4 inches; the minimum tread depth shall be 10 inches.