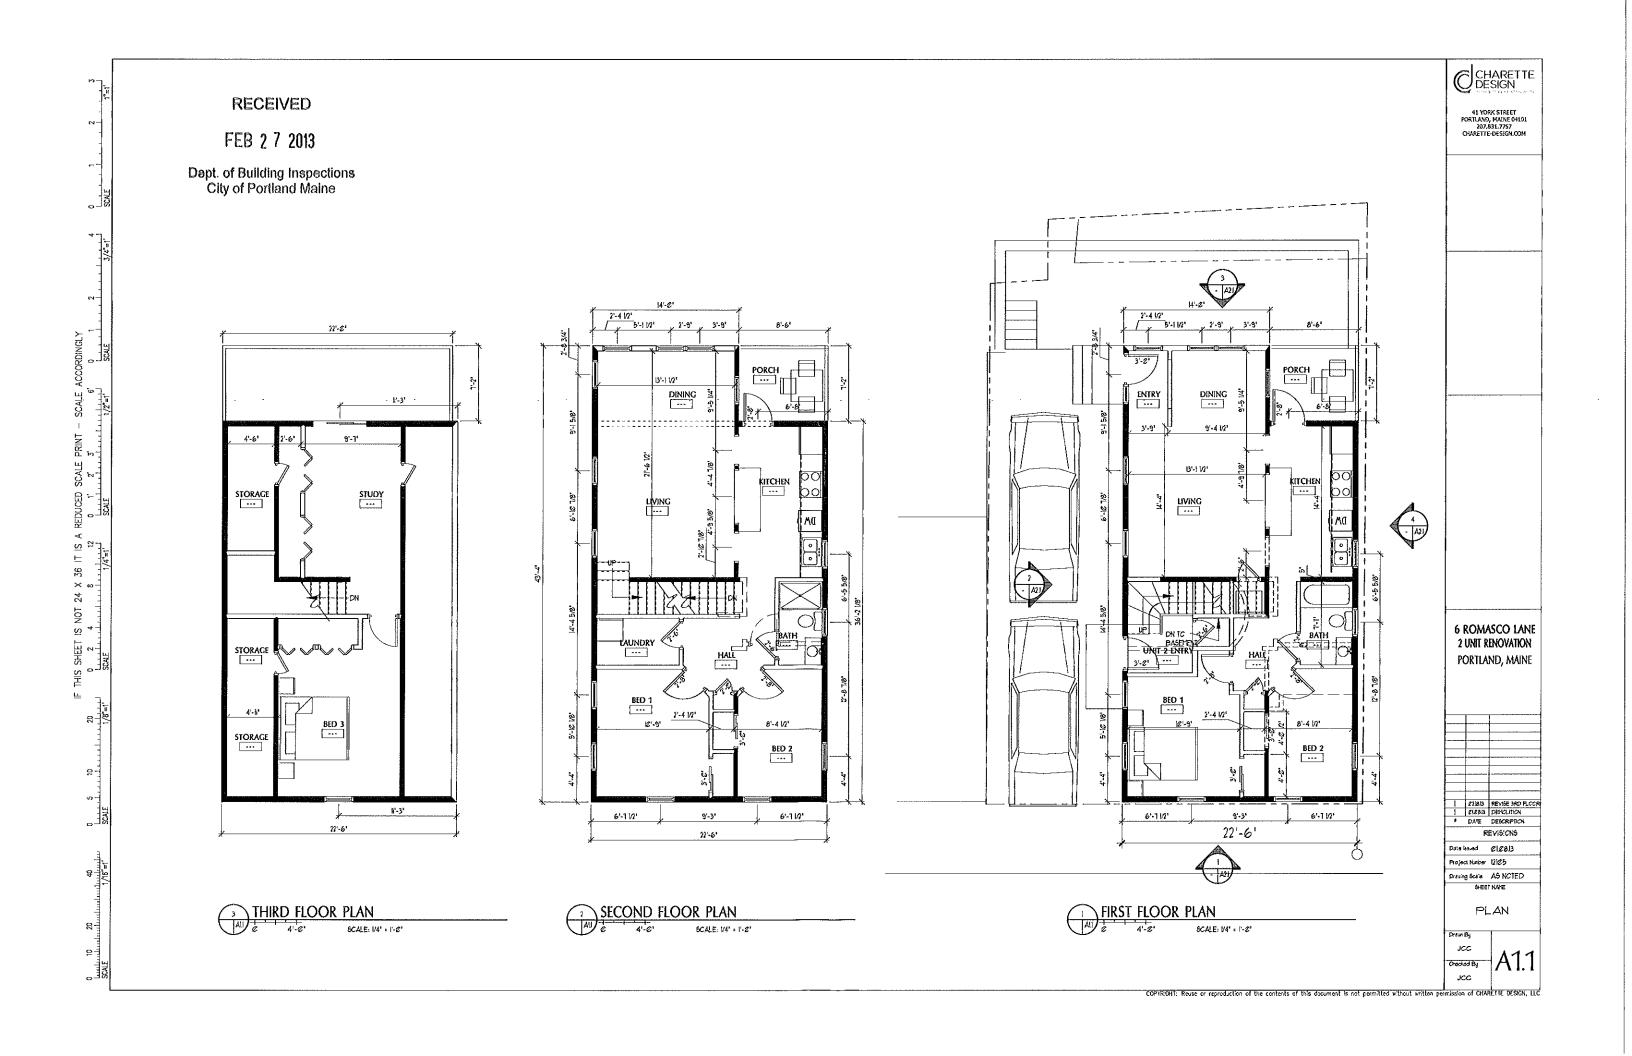

| City of Portland, Maine - Buil<br>389 Congress Street, 04101 Tel: ( | Permit No: Date Applied For: 01/09/2013             | CBL:<br>013 I023001                                                                                        |                      |  |  |
|---------------------------------------------------------------------|-----------------------------------------------------|------------------------------------------------------------------------------------------------------------|----------------------|--|--|
| Location of Construction:                                           | ocation of Construction: Owner Name: Owner Address: |                                                                                                            |                      |  |  |
| 6 ROMASCO LN                                                        | CORMIER JOSEPH J                                    | 6 ROMASCO LN # 1                                                                                           |                      |  |  |
| Business Name:                                                      | Contractor Name:                                    | Contractor Address:                                                                                        | Phone                |  |  |
|                                                                     | Paisley, Robert                                     | 80 Revere Street Portland                                                                                  | (207) 749-8350       |  |  |
| Lessee/Buyer's Name                                                 | Phone:                                              | Permit Type:                                                                                               |                      |  |  |
| C & B Realty ,LLC (Carrie & Rober                                   | 2072392624                                          | Alterations - Duplex                                                                                       |                      |  |  |
| Proposed Use: 2 Family                                              | Comp                                                | posed Project Description: Implete rehab of 3 floors; remove/replace porch & build ful Imper on right side |                      |  |  |
| Note: The dormer is being allowed                                   | **                                                  | e: Ann Machado Approval I refootprintis 989 sf. The dormer is adding 50% increase.                         |                      |  |  |
| This permit is being approved on work.                              | the basis of plans submitted. Any devia             | ations shall require a separate approval b                                                                 | before starting that |  |  |

3) This property shall remain a two family dwelling. Any change of use shall require a separate permit application for review and approval.

Dept: Building Status: Approved w/Conditions Reviewer: Jon Rioux Approval Date: 02/28/2013