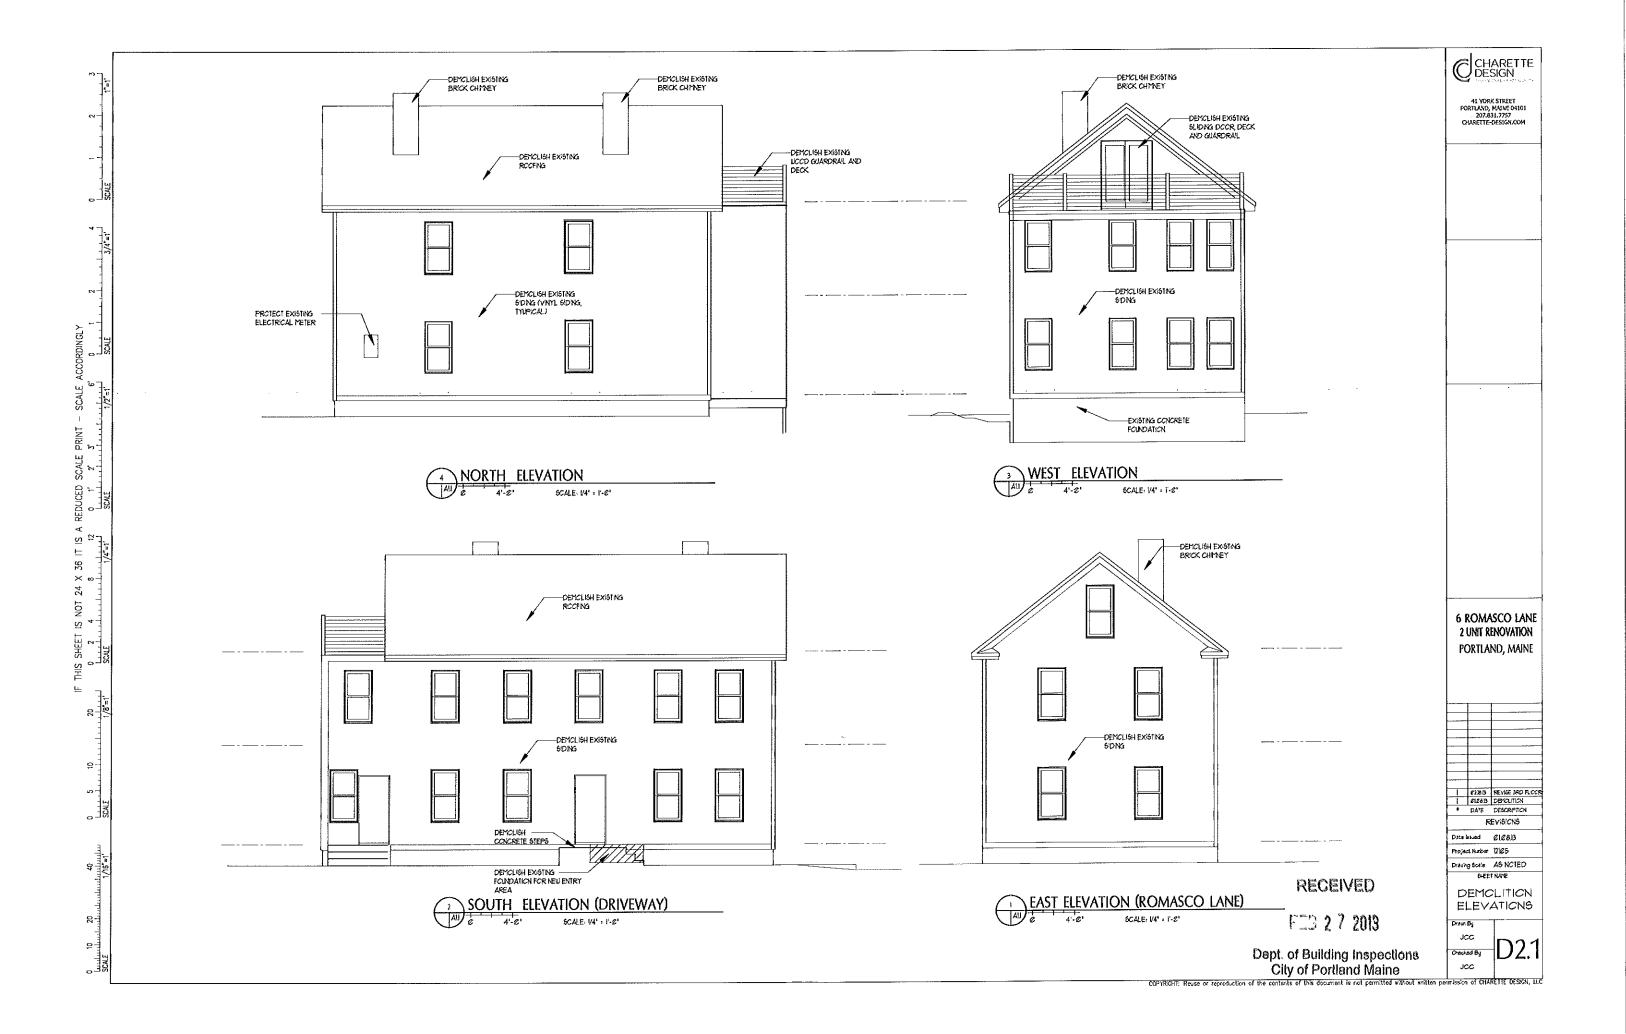

| City of Portland, Maine - Buil<br>389 Congress Street, 04101 Tel: ( | Permit No: Date Applied For: 01/09/2013             | CBL:<br>013 I023001                                                                                        |                      |  |  |
|---------------------------------------------------------------------|-----------------------------------------------------|------------------------------------------------------------------------------------------------------------|----------------------|--|--|
| Location of Construction:                                           | ocation of Construction: Owner Name: Owner Address: |                                                                                                            |                      |  |  |
| 6 ROMASCO LN                                                        | CORMIER JOSEPH J                                    | 6 ROMASCO LN # 1                                                                                           |                      |  |  |
| Business Name:                                                      | Contractor Name:                                    | Contractor Address:                                                                                        | Phone                |  |  |
|                                                                     | Paisley, Robert                                     | 80 Revere Street Portland                                                                                  | (207) 749-8350       |  |  |
| Lessee/Buyer's Name                                                 | Phone:                                              | Permit Type:                                                                                               |                      |  |  |
| C & B Realty ,LLC (Carrie & Rober                                   | 2072392624                                          | Alterations - Duplex                                                                                       |                      |  |  |
| Proposed Use: 2 Family                                              | Comp                                                | posed Project Description: Implete rehab of 3 floors; remove/replace porch & build ful Imper on right side |                      |  |  |
| Note: The dormer is being allowed                                   | **                                                  | e: Ann Machado Approval I refootprintis 989 sf. The dormer is adding 50% increase.                         |                      |  |  |
| This permit is being approved on work.                              | the basis of plans submitted. Any devia             | ations shall require a separate approval b                                                                 | before starting that |  |  |