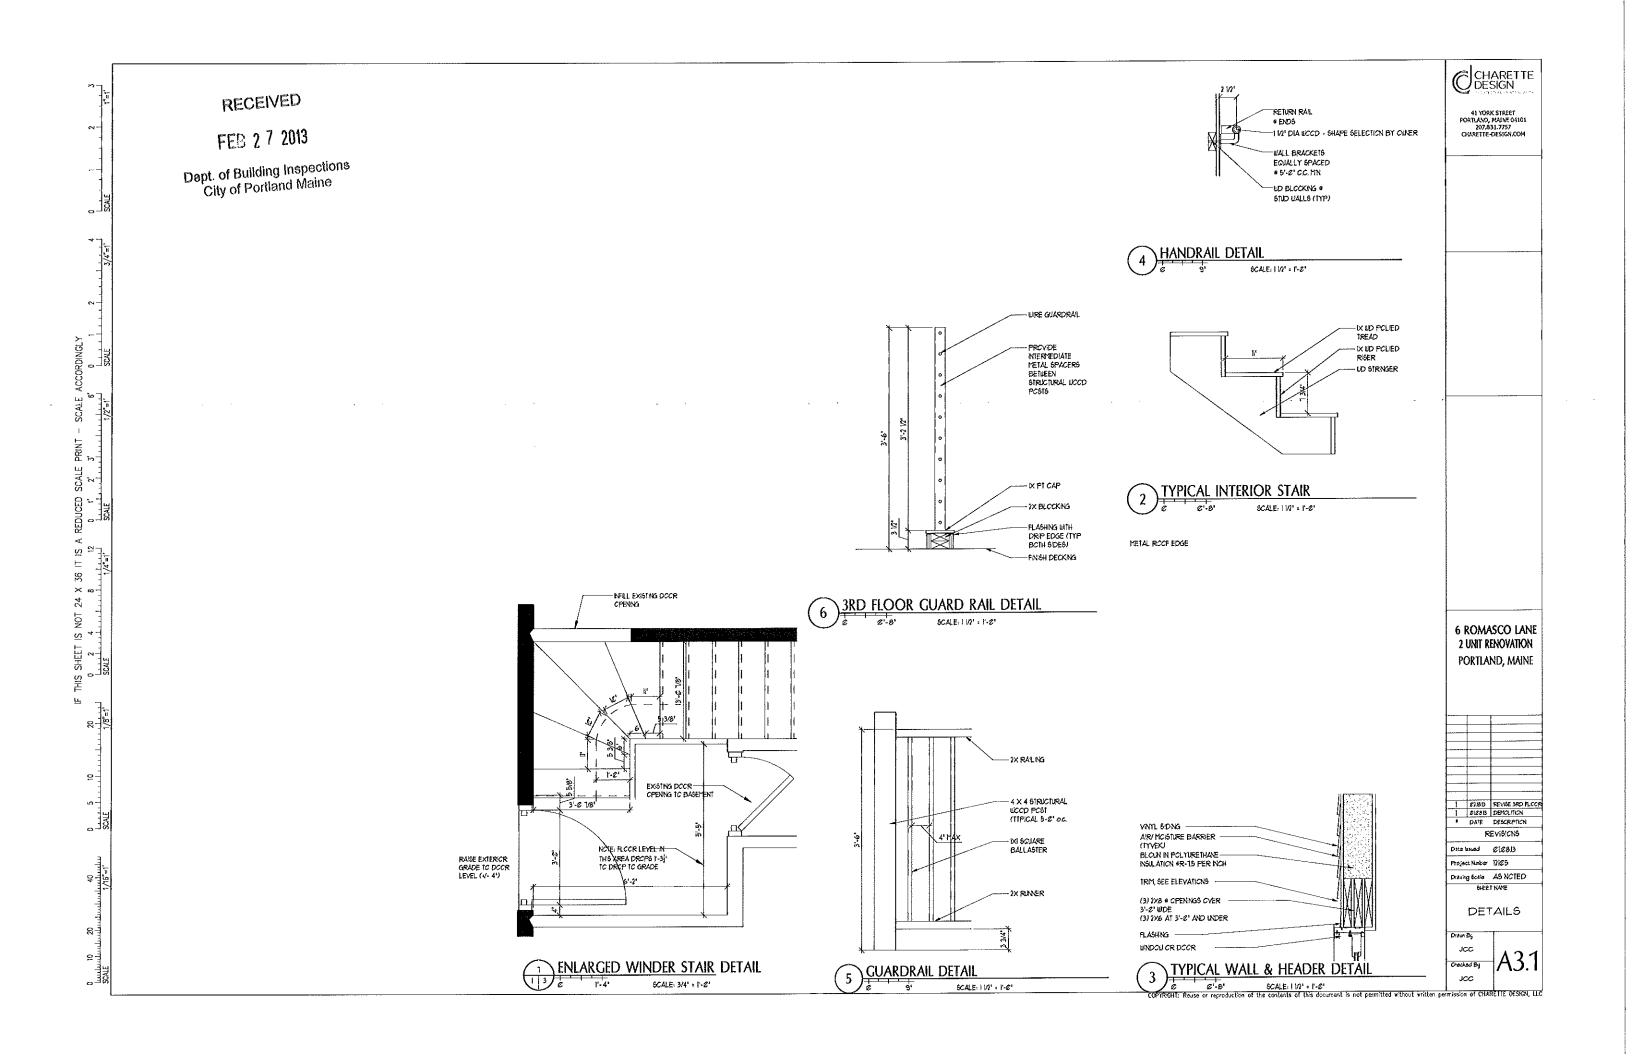

Note: Ok to Issue: ✓

- Fireblocking is required to provide a cut off of all concealed draft openings (both vertical and horizontal) in combustible construction, see Sec. R302.11.
- 2) R302.4 Dwelling unit rated penetrations. Penetrations of wall or floor/ceiling assemblies required to be fire-resistance rated in accordance with Section R302.2 or R302.3 shall be protected in accordance with this section.
- 3) R311.7.1Width. Stairways shall not be less than 36 inches in clear width at all points above the permitted handrail height and below the required headroom height. Handrails shall not project more than 4.5 inches on either side of the stairway and the minimum clear width of the stairway at and below the handrail height, including treads and landings, shall not be less than 311/2 inches where a handrail is installed on one side and 27 inches where handrails are provided on both sides.
- Ventilation of this space is required per ASRAE 62.2, 2007 edition.
   Insulation shall comply with the IECC, 2009 (Maine State Energy Codes).
- 5) A Carbon Monoxide (CO) alarms shall be installed in each area within or giving access to bedrooms. That detection must be powered by the electrical service (plug-in or hardwired) in the building and battery.

Hardwired photoelectric interconnected battery backup smoke alarms shall be installed in each bedroom, protecting the bedrooms, and on every level.

- 6) R502.2.2 Decks. Where supported by attachment to an exterior wall, decks shall be positively anchored to the primary structure and designed for both vertical and lateral loads as applicable. Such attachment shall not be accomplished by the use of toenails or nails subject to withdrawal. Where positive connection to the primary building structure cannot be verified during inspection, decks shall be self- supporting.
- 7) Separate permits are required for any electrical: plumbing, sprinkler, fire alarm, HVAC systems, commercial hood exhaust systems and fuel tanks. Separate plans may need to be submitted for approval as a part of this process.

8) A graspable handrail (34-38 inches in height) shall be provided on at least one side of each continuous run of treads or flight with four or more risers. Fall protection (36 inches) from exterior decks may be required if floor joist are at or above thirty (30) inches from grade.

Stairway headroom shall be not less than 6 feet 8 inches measured vertically from the sloped plane adjoining the tread nosing or from the floor surface of the landing or platform.

The maximum riser height shall be 7 3/4 inches; the minimum tread depth shall be 10 inches.