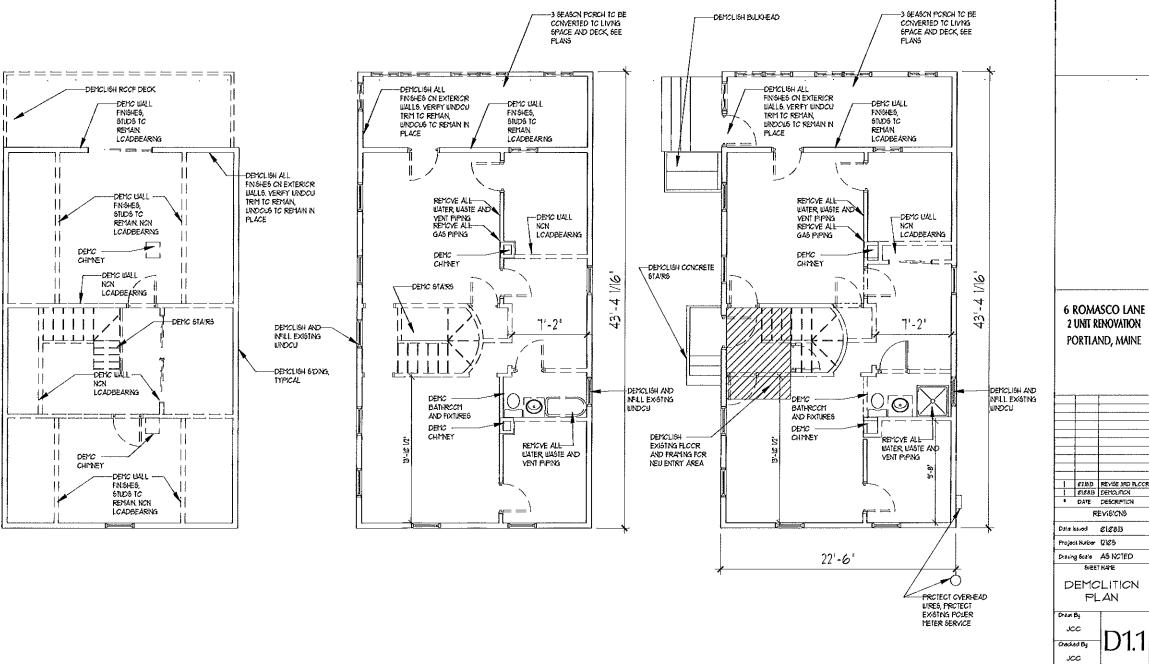

| City of Portland, Maine - Buil<br>389 Congress Street, 04101 Tel: ( | Permit No: Date Applied For: 01/09/2013             | CBL:<br>013 I023001                                                                                        |                      |  |  |
|---------------------------------------------------------------------|-----------------------------------------------------|------------------------------------------------------------------------------------------------------------|----------------------|--|--|
| Location of Construction:                                           | ocation of Construction: Owner Name: Owner Address: |                                                                                                            |                      |  |  |
| 6 ROMASCO LN                                                        | CORMIER JOSEPH J                                    | 6 ROMASCO LN # 1                                                                                           |                      |  |  |
| Business Name:                                                      | Contractor Name:                                    | Contractor Address:                                                                                        | Phone                |  |  |
|                                                                     | Paisley, Robert                                     | 80 Revere Street Portland                                                                                  | (207) 749-8350       |  |  |
| Lessee/Buyer's Name                                                 | Phone:                                              | Permit Type:                                                                                               |                      |  |  |
| C & B Realty ,LLC (Carrie & Rober                                   | 2072392624                                          | Alterations - Duplex                                                                                       |                      |  |  |
| Proposed Use: 2 Family                                              | Comp                                                | posed Project Description: Implete rehab of 3 floors; remove/replace porch & build ful Imper on right side |                      |  |  |
| Note: The dormer is being allowed                                   | **                                                  | e: Ann Machado Approval I refootprintis 989 sf. The dormer is adding 50% increase.                         |                      |  |  |
| This permit is being approved on work.                              | the basis of plans submitted. Any devia             | ations shall require a separate approval b                                                                 | before starting that |  |  |