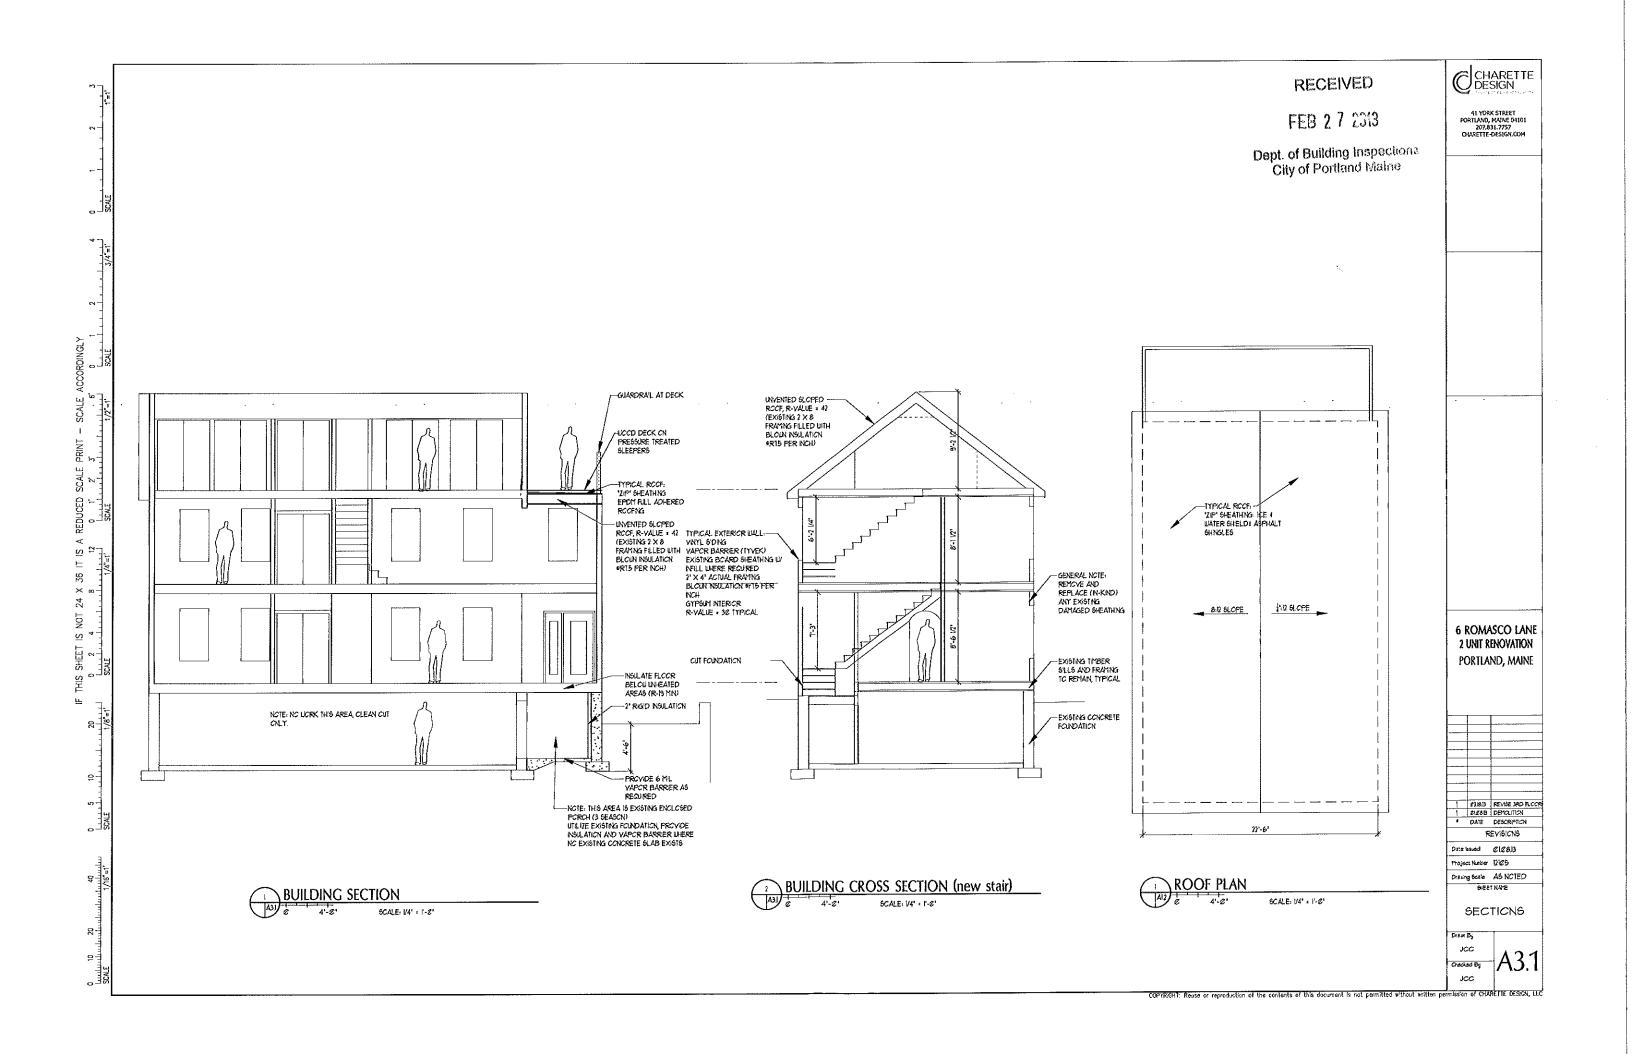

| City of Portland, Maine - Buil<br>389 Congress Street, 04101 Tel: ( | Permit No: Date Applied For: 01/09/2013             | CBL:<br>013 I023001                                                                                        |                      |  |  |
|---------------------------------------------------------------------|-----------------------------------------------------|------------------------------------------------------------------------------------------------------------|----------------------|--|--|
| Location of Construction:                                           | ocation of Construction: Owner Name: Owner Address: |                                                                                                            |                      |  |  |
| 6 ROMASCO LN                                                        | CORMIER JOSEPH J                                    | 6 ROMASCO LN # 1                                                                                           |                      |  |  |
| Business Name:                                                      | Contractor Name:                                    | Contractor Address:                                                                                        | Phone                |  |  |
|                                                                     | Paisley, Robert                                     | 80 Revere Street Portland                                                                                  | (207) 749-8350       |  |  |
| Lessee/Buyer's Name                                                 | Phone:                                              | Permit Type:                                                                                               |                      |  |  |
| C & B Realty ,LLC (Carrie & Rober                                   | 2072392624                                          | Alterations - Duplex                                                                                       |                      |  |  |
| Proposed Use: 2 Family                                              | Comp                                                | posed Project Description: Implete rehab of 3 floors; remove/replace porch & build ful Imper on right side |                      |  |  |
| Note: The dormer is being allowed                                   | **                                                  | e: Ann Machado Approval I refootprintis 989 sf. The dormer is adding 50% increase.                         |                      |  |  |
| This permit is being approved on work.                              | the basis of plans submitted. Any devia             | ations shall require a separate approval b                                                                 | before starting that |  |  |