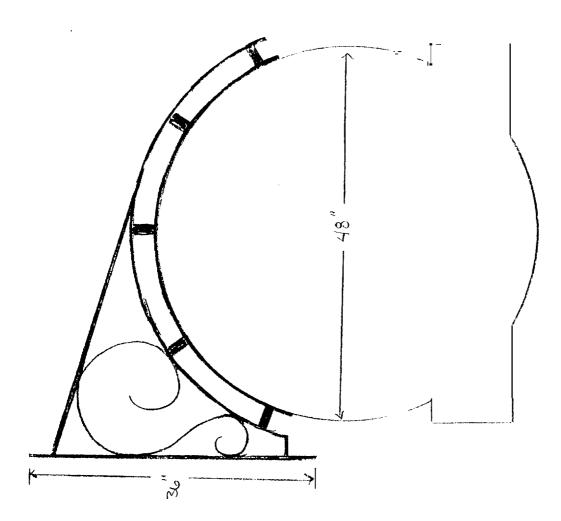

#### PLEASE COMPLETE ALL INFORMATION

| ADDRESS: 41-43 Washington Aye. Zone: B-4  CBL: 013, Io20001                                                                                                                                                                                                                     |
|---------------------------------------------------------------------------------------------------------------------------------------------------------------------------------------------------------------------------------------------------------------------------------|
| SINGLE TENANT LOT? YES NOX MULTI TENANT LOT? YESX NO<br>MORE THAN ONE SIGN TOTAL WITH PROPOSED SIGN? YES NOX                                                                                                                                                                    |
| TENANT/ALLOCATED BUILDING SPACE FRONTAGE (FEET):  Length: 47'- Height: 5'-7"                                                                                                                                                                                                    |
| INFORMATION ON PROPOSED SIGN(S):  FREESTANDING (e.g., pole) SIGN? YES NO DIMENSIONS PROPOSED:  BLDG. WALL SIGN? (attached to bldg) YES NO DIMENSIONS PROPOSED: Dracket . Approx                                                                                                 |
| INFORMATION ON ALREADY EXISTING AND PERMITTED SIGN(S):  FREESTANDING (e.g., pole) SIGN? YES NO DIMENSIONS:  BLDG. WALL SIGN(attached to bldg)? YES NO DIMENSIONS:  AWNING? YES NO DIMENSIONS:  LOT FRONTAGE (FEET): 47                                                          |
| AWNING YES NO X IS AWNING BACKLIT? YES NO 3, 9.  HEIGHT OF AWNING: 7, 9 LENGTH OF AWNING: 7, 9 DEPTH: 7, 9.  IS THERE ANY COMMUNICATION, MESSAGE, TRADEMARK OR SYMBOL ON IT? YES NO 7, 9.  IF YES, TOTAL S.F. OF PANELS WITH COMMUNICATIONS/MESSAGE/TRADEMARK/SYMBOL? s.f. 7, 0 |
| A SITE SKETCH AND BUILDING SKETCH SHOWING EXACTLY WHERE EXISTING AND NEW SIGNAGE IS LOCATED MUST BE PROVIDED. SKETCHES AND/OR PICTURES OF PROPOSED SIGNAGE ARE ALSO REQUIRED.  DATE: 20/01/20/10/20/20/20/20/20/20/20/20/20/20/20/20/20                                         |
| B-4 Smyla tennit "FOR OFFICE USE ONLY ****  Length of family 17 x 2 9 4 th                                                                                                                                                                                                      |