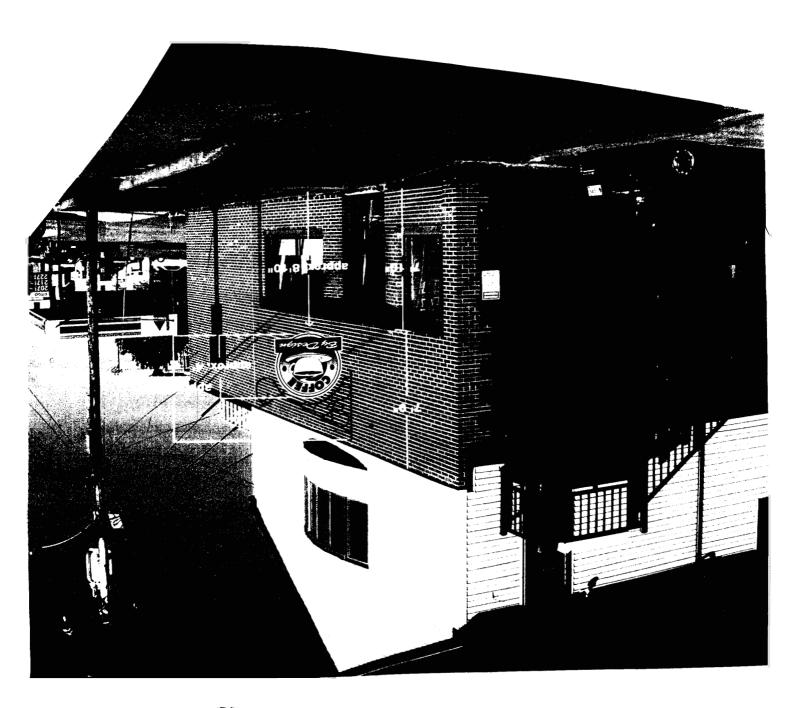

#### PLEASE COMPLETE ALL INFORMATION

| ADDRESS: 41-43 Washington Aye. Zone: B-4  CBL: 013, Io20001                                                                                                                                                                                                                     |
|---------------------------------------------------------------------------------------------------------------------------------------------------------------------------------------------------------------------------------------------------------------------------------|
| SINGLE TENANT LOT? YES NOX MULTI TENANT LOT? YESX NO<br>MORE THAN ONE SIGN TOTAL WITH PROPOSED SIGN? YES NOX                                                                                                                                                                    |
| TENANT/ALLOCATED BUILDING SPACE FRONTAGE (FEET):  Length: 47'- Height: 5'-7"                                                                                                                                                                                                    |
| INFORMATION ON PROPOSED SIGN(S):  FREESTANDING (e.g., pole) SIGN? YES NO DIMENSIONS PROPOSED:  BLDG. WALL SIGN? (attached to bldg) YES NO DIMENSIONS PROPOSED: Dracket . Approx                                                                                                 |
| INFORMATION ON ALREADY EXISTING AND PERMITTED SIGN(S):  FREESTANDING (e.g., pole) SIGN? YES NO DIMENSIONS:  BLDG. WALL SIGN(attached to bldg)? YES NO DIMENSIONS:  AWNING? YES NO DIMENSIONS:  LOT FRONTAGE (FEET): 47                                                          |
| AWNING YES NO X IS AWNING BACKLIT? YES NO 3, 9.  HEIGHT OF AWNING: 7, 9 LENGTH OF AWNING: 7, 9 DEPTH: 7, 9.  IS THERE ANY COMMUNICATION, MESSAGE, TRADEMARK OR SYMBOL ON IT? YES NO 7, 9.  IF YES, TOTAL S.F. OF PANELS WITH COMMUNICATIONS/MESSAGE/TRADEMARK/SYMBOL? s.f. 7, 0 |
| A SITE SKETCH AND BUILDING SKETCH SHOWING EXACTLY WHERE EXISTING AND NEW SIGNAGE IS LOCATED MUST BE PROVIDED. SKETCHES AND/OR PICTURES OF PROPOSED SIGNAGE ARE ALSO REQUIRED.  DATE: 20/01/20/10/20/20/20/20/20/20/20/20/20/20/20/20/20                                         |
| B-4 Smyla tennit "FOR OFFICE USE ONLY ****  Length of family 17 x 2 9 4 th                                                                                                                                                                                                      |