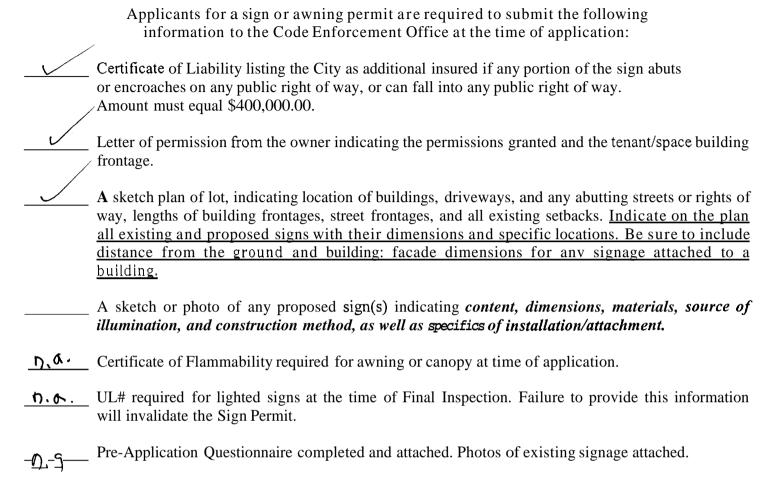

#### CHECKLIST FOR SIGN/AWNING APPLICATION

Permit Fee for signage or awning-with-signage: \$30.00 plus \$2.00 per square foot of sign.

Permit Fee for awning-without-signage is based on cost of work: \$30.00 for the first \$1,000.00, plus \$9.00 for each additional \$1,000.00.

Base Application Fee for any Historic District signage is \$65.00 instead of \$30.00

Cofee P Cexay and roayer, How how how for