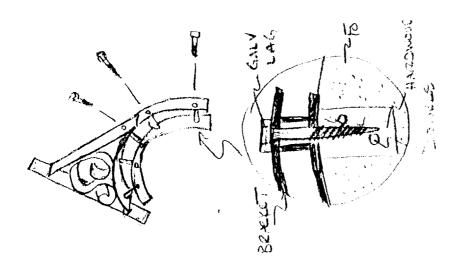

#### PLEASE COMPLETE ALL INFORMATION

| ADDRESS: 41-43 Washington Aye. Zone: B-4  CBL: 013, Io20001                                                                                                                                                                                                                     |
|---------------------------------------------------------------------------------------------------------------------------------------------------------------------------------------------------------------------------------------------------------------------------------|
| SINGLE TENANT LOT? YES NOX MULTI TENANT LOT? YESX NO<br>MORE THAN ONE SIGN TOTAL WITH PROPOSED SIGN? YES NOX                                                                                                                                                                    |
| TENANT/ALLOCATED BUILDING SPACE FRONTAGE (FEET):  Length: 47'- Height: 5'-7"                                                                                                                                                                                                    |
| INFORMATION ON PROPOSED SIGN(S):  FREESTANDING (e.g., pole) SIGN? YES NO DIMENSIONS PROPOSED:  BLDG. WALL SIGN? (attached to bldg) YES NO DIMENSIONS PROPOSED: Dracket . Approx                                                                                                 |
| INFORMATION ON ALREADY EXISTING AND PERMITTED SIGN(S):  FREESTANDING (e.g., pole) SIGN? YES NO DIMENSIONS:  BLDG. WALL SIGN(attached to bldg)? YES NO DIMENSIONS:  AWNING? YES NO DIMENSIONS:  LOT FRONTAGE (FEET): 47                                                          |
| AWNING YES NO X IS AWNING BACKLIT? YES NO 3, 9.  HEIGHT OF AWNING: 7, 9 LENGTH OF AWNING: 7, 9 DEPTH: 7, 9.  IS THERE ANY COMMUNICATION, MESSAGE, TRADEMARK OR SYMBOL ON IT? YES NO 7, 9.  IF YES, TOTAL S.F. OF PANELS WITH COMMUNICATIONS/MESSAGE/TRADEMARK/SYMBOL? s.f. 7, 0 |
| A SITE SKETCH AND BUILDING SKETCH SHOWING EXACTLY WHERE EXISTING AND NEW SIGNAGE IS LOCATED MUST BE PROVIDED. SKETCHES AND/OR PICTURES OF PROPOSED SIGNAGE ARE ALSO REQUIRED.  DATE: 20/01/20/10/20/20/20/20/20/20/20/20/20/20/20/20/20                                         |
| B-4 Smyla tennit "FOR OFFICE USE ONLY ****  Length of family 17 x 2 9 4 th                                                                                                                                                                                                      |