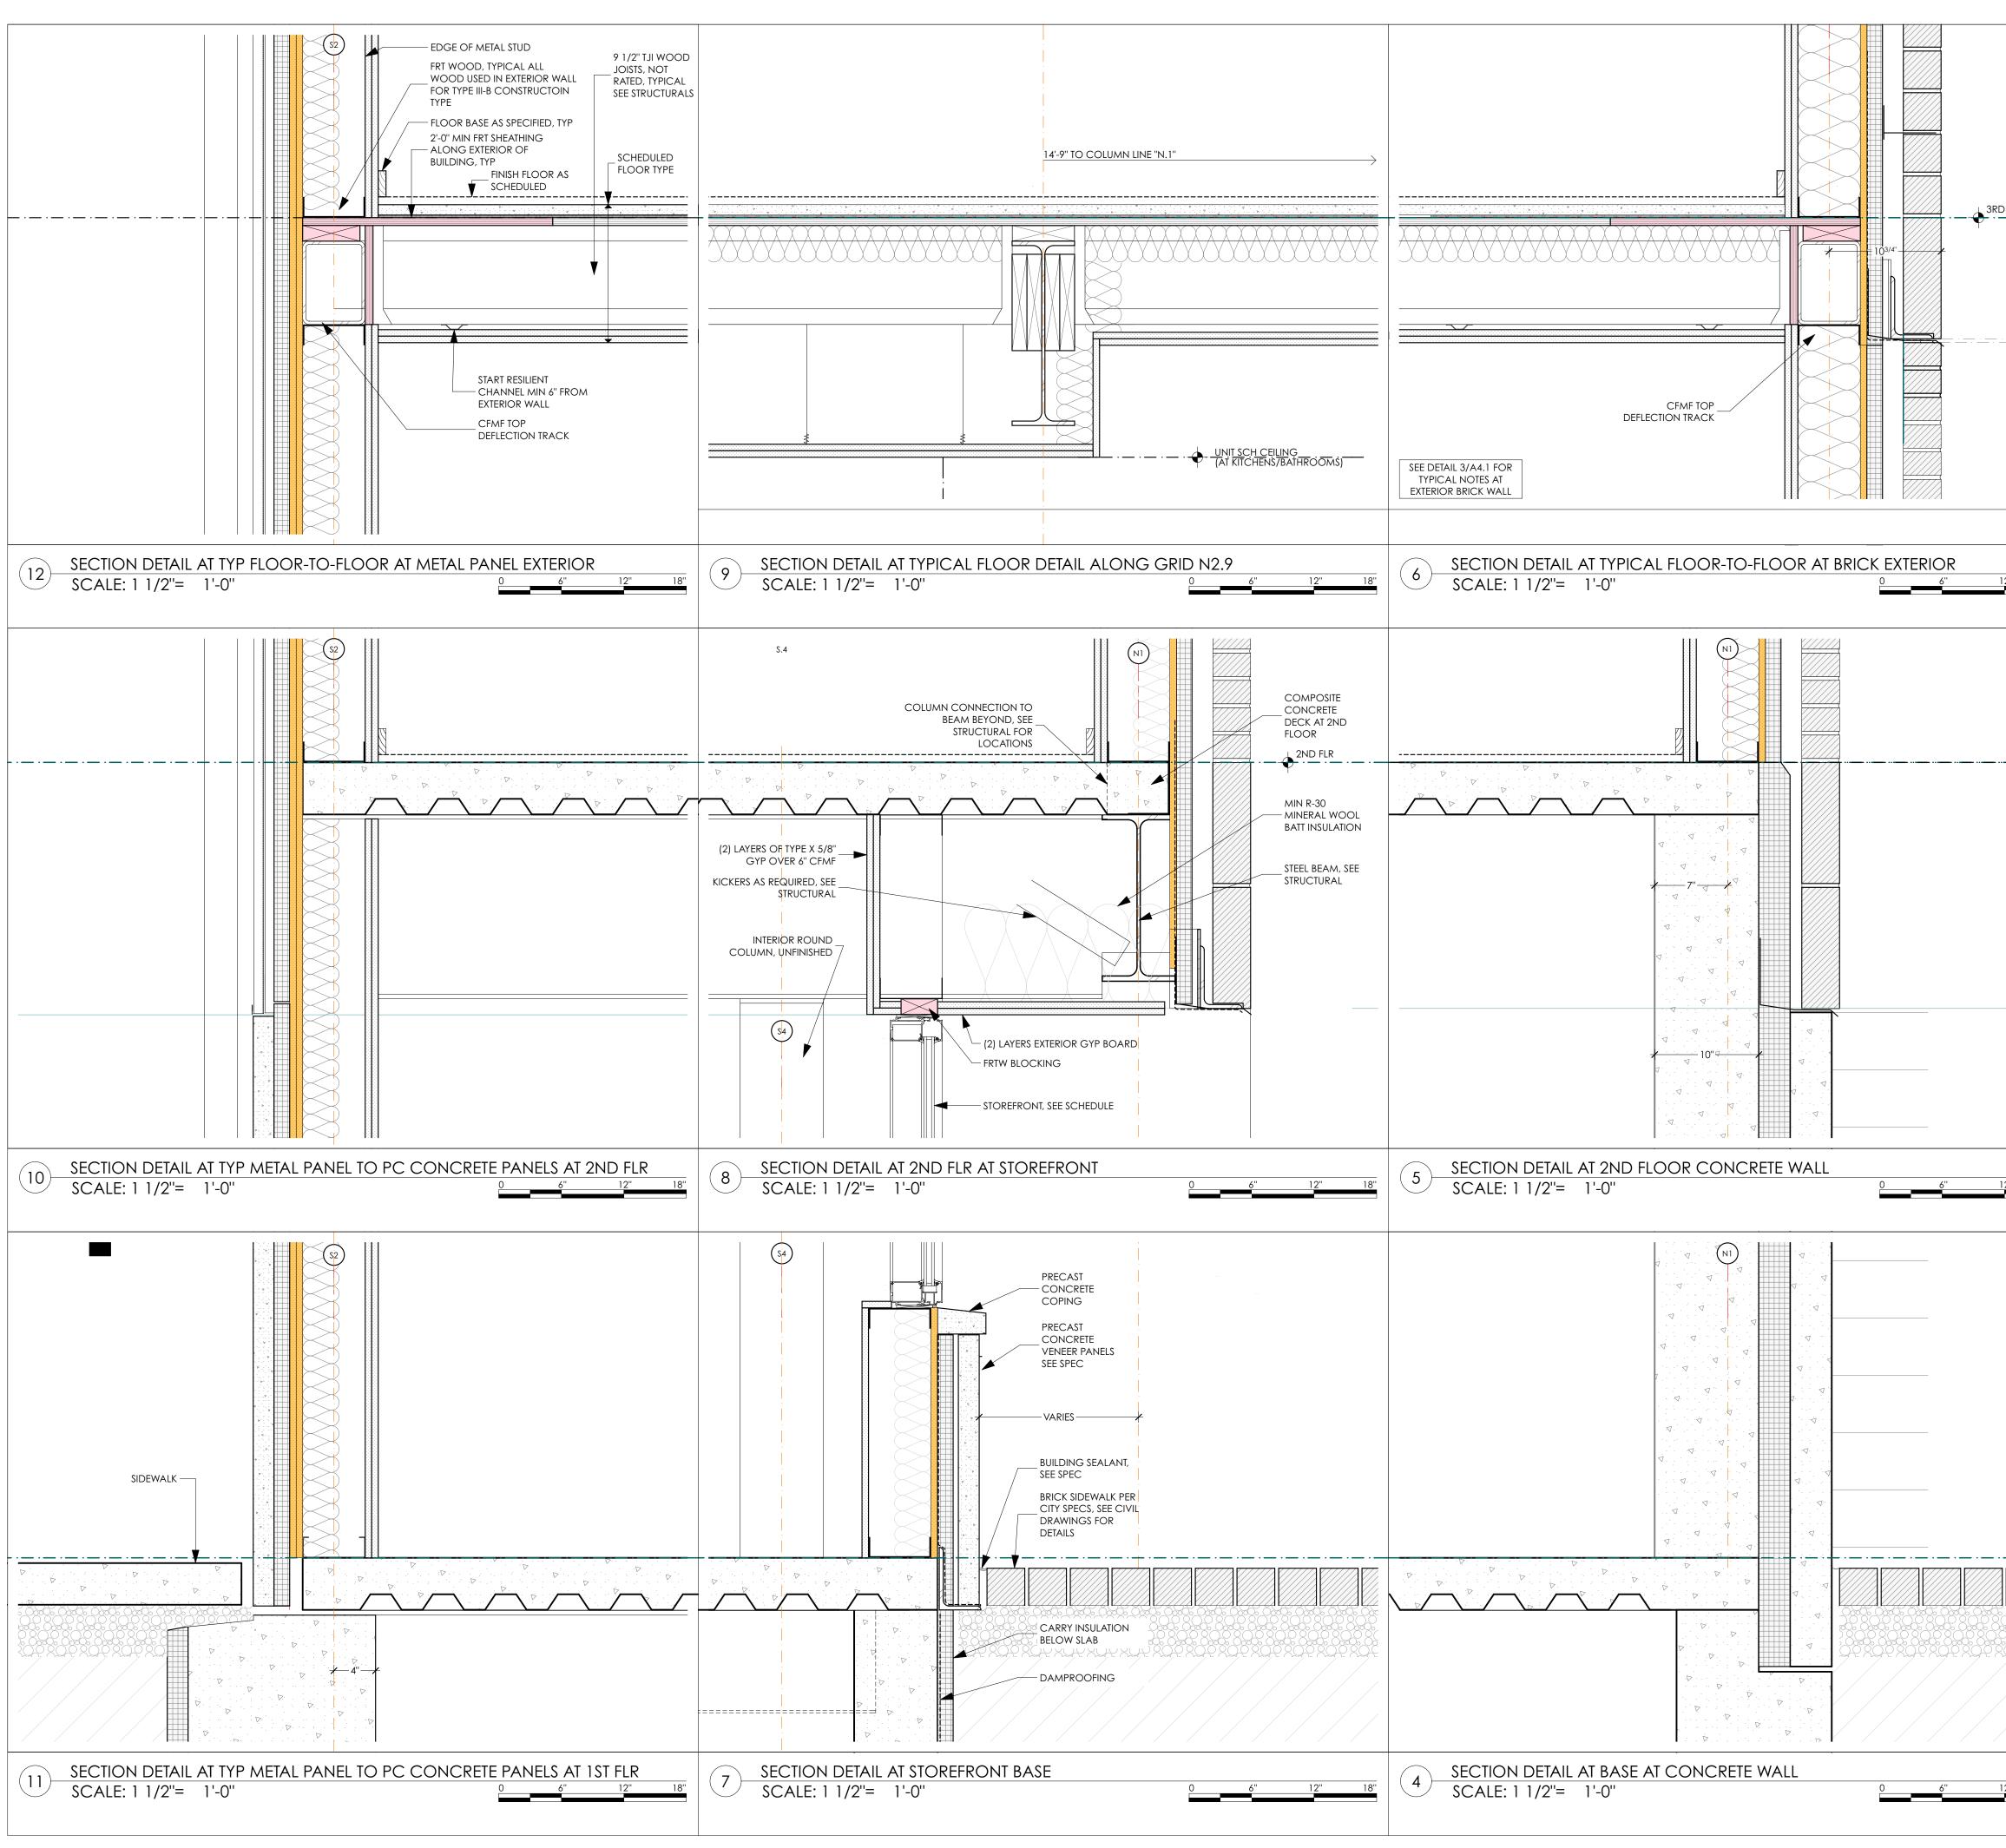

| D OR 4TH FLR | EDGE OF METAL STUD<br>INTERIOR FACE OF<br>WALL<br>FLOOR RASE AS<br>SPECIFIED. TYP<br>SEE STRUCTURALS<br>SCHEDULED<br>FRT SHEATHING FOR JOET<br>HANGERS<br>HANGERS<br>HANGERS<br>HANGERS<br>HANGERS<br>HANGERS<br>HANGERS<br>HANGERS<br>HANGERS<br>HANGERS<br>HANGERS<br>HANGERS<br>HANGERS<br>HANGERS<br>HANGERS<br>HANGERS<br>HANGERS<br>HANGERS<br>HANGERS<br>HANGERS<br>HANGERS<br>HANGERS<br>HANGERS<br>HANGERS<br>HANGERS<br>HANGERS<br>HANGERS<br>HANGERS<br>HANGERS<br>HANGERS<br>HANGERS<br>HANGERS<br>HANGERS<br>HANGERS<br>HANGERS<br>HANGERS<br>HANGERS<br>HANGERS<br>HANGERS<br>HANGERS<br>HANGERS<br>HANGERS<br>HANGERS<br>HANGERS<br>HANGERS<br>HANGERS<br>HANGERS<br>HANGERS<br>HANGERS<br>HANGERS<br>HANGERS<br>HANGERS<br>HANGERS<br>HANGERS<br>HANGERS<br>HANGERS<br>HANGERS<br>HANGERS<br>HANGERS<br>HANGERS<br>HANGERS<br>HANGERS<br>HANGERS<br>HANGERS<br>HANGERS<br>HANGERS<br>HANGERS<br>HANGERS<br>HANGERS<br>HANGERS<br>HANGERS<br>HANGERS<br>HANGERS<br>HANGERS<br>HANGERS<br>HANGERS<br>HANGERS<br>HANGERS<br>HANGERS<br>HANGERS<br>HANGERS<br>HANGERS<br>HANGERS<br>HANGERS<br>HANGERS<br>HANGERS<br>HANGERS<br>HANGERS<br>HANGERS<br>HANGERS<br>HANGERS<br>HANGERS<br>HANGERS<br>HANGERS<br>HANGERS<br>HANGERS<br>HANGERS<br>HANGERS<br>HANGERS<br>HANGERS<br>HANGERS<br>HANGERS<br>HANGERS<br>HANGERS<br>HANGERS<br>HANGERS<br>HANGERS<br>HANGERS<br>HANGERS<br>HANGERS<br>HANGERS<br>HANGERS<br>HANGERS<br>HANGERS<br>HANGERS<br>HANGERS<br>HANGERS<br>HANGERS<br>HANGERS<br>HANGERS<br>HANGERS<br>HANGERS<br>HANGERS<br>HANGERS<br>HANGERS<br>HANGERS<br>HANGERS<br>HANGERS<br>HANGERS<br>HANGERS<br>HANGERS<br>HANGERS<br>HANGERS<br>HANGERS<br>HANGERS<br>HANGERS<br>HANGERS<br>HANGERS<br>HANGERS<br>HANGERS<br>HANGERS<br>HANGERS<br>HANGERS<br>HANGERS<br>HANGERS<br>HANGERS<br>HANGERS<br>HANGERS<br>HANGERS<br>HANGERS<br>HANGERS<br>HANGERS<br>HANGERS<br>HANGERS<br>HANGERS<br>HANGERS<br>HANGERS<br>HANGERS<br>HANGERS<br>HANGERS<br>HANGERS<br>HANGERS<br>HANGERS<br>HANGERS<br>HANGERS<br>HANGERS<br>HANGERS<br>HANGERS<br>HANGERS<br>HANGERS<br>HANGERS<br>HANGERS<br>HANGERS<br>HANGERS<br>HANGERS<br>HANGERS<br>HANGERS<br>HANGERS<br>HANGERS<br>HANGERS<br>HANGERS<br>HANGERS<br>HANGERS<br>HANGERS<br>HANGERS<br>HANGERS<br>HANGERS<br>HANGERS<br>HANGERS<br>HANGERS<br>HANGERS<br>HANGERS<br>HANGERS<br>HANGERS<br>HANGERS<br>HANGERS<br>HANGERS<br>HANGERS<br>HANGERS<br>HANGERS<br>HANGERS<br>HANGERS<br>HANGERS<br>HANGERS<br>HANGERS<br>HANGERS<br>HANGERS<br>HANGERS<br>HANGERS<br>HANGERS<br>HANGERS<br>HANGERS<br>HANGERS<br>HA | CALEB JOHNSON<br>ARCHITECTS + BUILDERS<br>ARCHITECTS + BUILDERS<br>ARCHITECTS + BUILDERS<br>ARCHITECTS + BUILDERS<br>ARCHITECTS + BUILDERS<br>ARCHITECTS + BUILDERS<br>ARCHITECTS + BUILDERS<br>CO000000000000000000000000000000000000 |
|--------------|------------------------------------------------------------------------------------------------------------------------------------------------------------------------------------------------------------------------------------------------------------------------------------------------------------------------------------------------------------------------------------------------------------------------------------------------------------------------------------------------------------------------------------------------------------------------------------------------------------------------------------------------------------------------------------------------------------------------------------------------------------------------------------------------------------------------------------------------------------------------------------------------------------------------------------------------------------------------------------------------------------------------------------------------------------------------------------------------------------------------------------------------------------------------------------------------------------------------------------------------------------------------------------------------------------------------------------------------------------------------------------------------------------------------------------------------------------------------------------------------------------------------------------------------------------------------------------------------------------------------------------------------------------------------------------------------------------------------------------------------------------------------------------------------------------------------------------------------------------------------------------------------------------------------------------------------------------------------------------------------------------------------------------------------------------------------------------------------------------------------------------------------------------------------------------------------------------------------------------------------------------------------------------------------------------------------------------------------------------------------------------------------------------------------------------------------------------------------------------------------------------------------------------------------------------------------------------------|----------------------------------------------------------------------------------------------------------------------------------------------------------------------------------------------------------------------------------------|
|              |                                                                                                                                                                                                                                                                                                                                                                                                                                                                                                                                                                                                                                                                                                                                                                                                                                                                                                                                                                                                                                                                                                                                                                                                                                                                                                                                                                                                                                                                                                                                                                                                                                                                                                                                                                                                                                                                                                                                                                                                                                                                                                                                                                                                                                                                                                                                                                                                                                                                                                                                                                                          | <b>PERMIT SET</b>                                                                                                                                                                                                                      |
|              | 2 SCALE: 1 1/2"= 1'-0"                                                                                                                                                                                                                                                                                                                                                                                                                                                                                                                                                                                                                                                                                                                                                                                                                                                                                                                                                                                                                                                                                                                                                                                                                                                                                                                                                                                                                                                                                                                                                                                                                                                                                                                                                                                                                                                                                                                                                                                                                                                                                                                                                                                                                                                                                                                                                                                                                                                                                                                                                                   | N 221 Congress Street Draftsperson:   Page Runner Block Patrick Boothe, AIA   221 BLOCK, LLC Josh Jacques   221 BLOCK, LLC Date of Issue:   221 Congress Street Portland ME 04101 Permit Set                                           |
| 2" 18"       | 1 SCALE: 1 1/2"= 1'-0"                                                                                                                                                                                                                                                                                                                                                                                                                                                                                                                                                                                                                                                                                                                                                                                                                                                                                                                                                                                                                                                                                                                                                                                                                                                                                                                                                                                                                                                                                                                                                                                                                                                                                                                                                                                                                                                                                                                                                                                                                                                                                                                                                                                                                                                                                                                                                                                                                                                                                                                                                                   | BUILDING EXTERIOR SECTION DETAILS $A-4.1$                                                                                                                                                                                              |