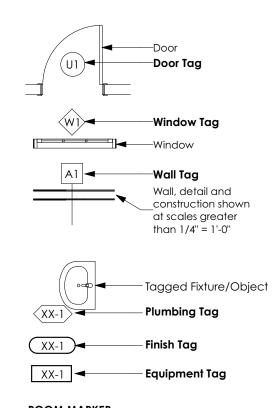

**LOCATION MAP** 

Property Line

SYMBOL LEGEND

----

UNIT 2B ──Room Name

----Detail Sheet

200B Room Number
1 BED + DEN / 1 BATH Description