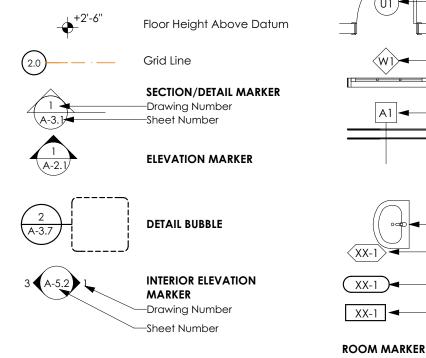

**LOCATION MAP** 

Property Line

SYMBOL LEGEND

----

UNIT 2B ──Room Name

----Detail Sheet

200B Room Number
1 BED + DEN / 1 BATH Description