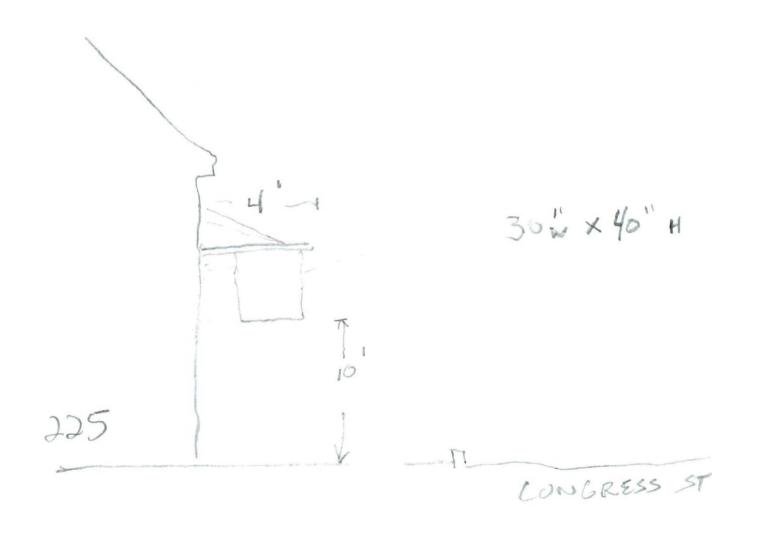

| Location/Address of Construction:                                                                                                                                                                                            | 5 CONGRESS ST.                                                                                              |                                                                                                                                    |
|------------------------------------------------------------------------------------------------------------------------------------------------------------------------------------------------------------------------------|-------------------------------------------------------------------------------------------------------------|------------------------------------------------------------------------------------------------------------------------------------|
| Tax Assessor's Chart, Block & Lot Chart# Block# Lot#  13 - 6 10                                                                                                                                                              | Owner: MAJE IN MAINE I                                                                                      | Telephone:                                                                                                                         |
| Lessee/Buyer's Name (If Applicable)                                                                                                                                                                                          | Contractor name, address & telephone:  MIKE KEOW  978 - 886 8178                                            | Total s.f. of signage x \$2.00  Per s.f. plus \$30.00/\$65.00  For H.D. signage= Total  Fee: \$\ \ \ \ \ \ \ \ \ \ \ \ \ \ \ \ \ \ |
| Who should we contact when the permit is read                                                                                                                                                                                | y: MIKE KEON phone:                                                                                         | 978-886-8178                                                                                                                       |
| Tenant/allocated building space frontage (f<br>Lot Frontage (feet)                                                                                                                                                           | eet): Length: <u>56</u> Height/5                                                                            | \$                                                                                                                                 |
| Current Specific use:  If vacant, what was prior use:  Proposed Use:  RESTAURANT                                                                                                                                             | - RESTAURANT                                                                                                | Hanging sign is                                                                                                                    |
| Information on proposed sign(s):  Freestanding (e.g., pole) sign? Yes  Bldg. wall sign? (attached to bldg) Yes                                                                                                               | 30                                                                                                          | X 40 Height from grade: 10                                                                                                         |
| Proposed awning? Yes No Is aw Height of awning: Length of Is there any communication, message, tradem If yes, total s.f. of panels w/communications,                                                                         | vning backlit? Yes No<br>awning Depth:<br>natk or symbol on it? Yes No                                      | — ?;                                                                                                                               |
| Information on existing and previously perm<br>Freestanding (e.g., pole) sign? Yes<br>Bldg. wall sign? (attached to bldg) Yes<br>Awning? Yes No Sq. ft. are                                                                  | No Dimensions:                                                                                              | 0 5910<br>NED 2                                                                                                                    |
| A site sketch and building sketch showing e<br>Sketches and/or pictures of proposed signa                                                                                                                                    | exactly where existing and new signage is ge and existing building are also required                        | located and the provided.                                                                                                          |
| Please submit all of the information of Failure to do so may result in the aut                                                                                                                                               | outlined in the Sign/Awning Appl                                                                            | ication Checklist.                                                                                                                 |
| In order to be sure the City fully understands the additional information prior to the issuance of a Building Inspections office, room 315 City Hall                                                                         | permit. For further information visit us on-                                                                |                                                                                                                                    |
| I hereby certify that I am the Owner of record of the authorized by the owner to make this application as he a permit for work described in this application is issue areas covered by this permit at any reasonable bour to | nis/her authorized agent. I agree to conform to all<br>ed, I certify that the Code Official's authorized re | I applicable laws of this jurisdiction. In addition, if<br>presentative shall have the authority to enter all                      |
| Signature of applicant:                                                                                                                                                                                                      | Da                                                                                                          | te: 11 - 29 - 10                                                                                                                   |
| This is not a permi                                                                                                                                                                                                          | t; you may not commence ANY work until t                                                                    | he permit is issued.                                                                                                               |
| Barred 104000 B-26 multi-treat                                                                                                                                                                                               |                                                                                                             | of the Country of the                                                                                                              |

Revised 10/19/09

proposed 30" X40" = 1200 # = @ 27 #

- · WE WILL USE EXISTING SIGN
- · EXISTING MOUNTING HARDWARE LAG BOLTS CABLES
- IN WHITE

In whim it may londers, M. ke Kearth and Anthony Allen permission to reduite éxisting sign for their business, as discussed. Am questions, please Feel file to call me. Michael Salisbury 23.727 (mgerss NOV 29, 20/0