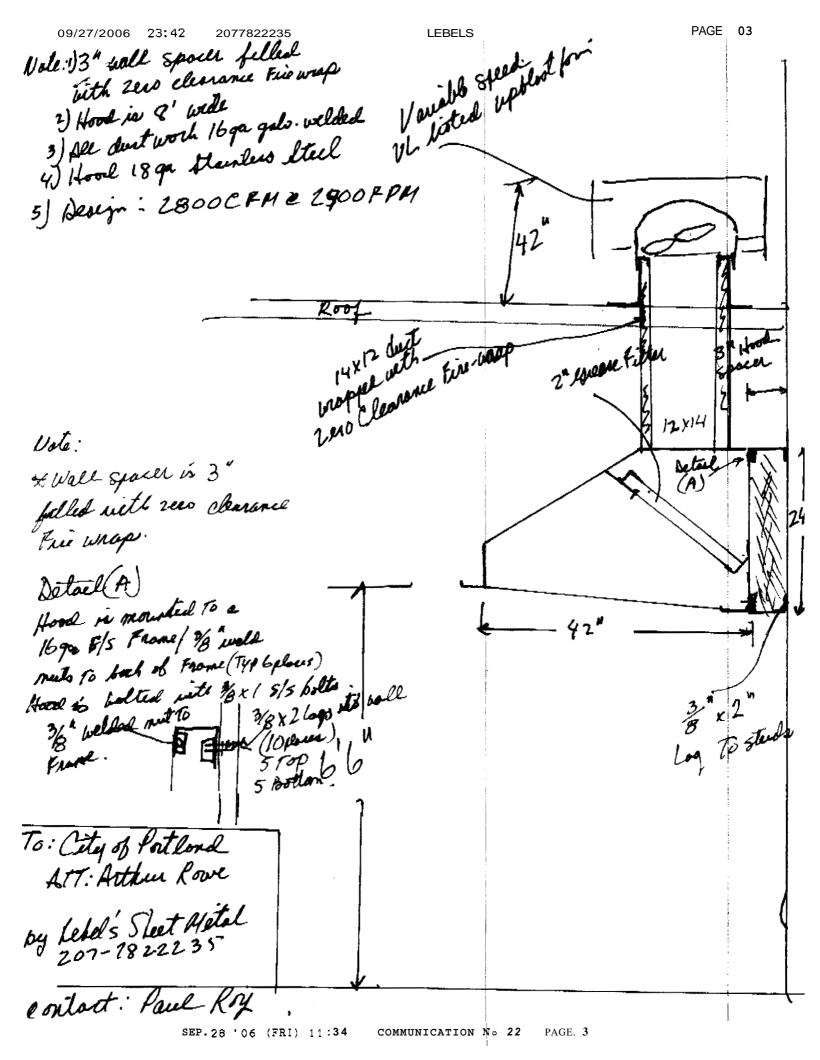

| Type of System:                                                                                                                                                          |
|--------------------------------------------------------------------------------------------------------------------------------------------------------------------------|
| Type I Type II                                                                                                                                                           |
| (Type I systems are systems that vent fryers, grills, broilers, ovens or woks. Type II systems are systems that vent steamers and other non grease producing appliances) |
| Type of Materials:                                                                                                                                                       |
| Is the hood Stainless steel or other type of steel? If Other, what Type?                                                                                                 |
| Is the duct work Stainless steel or other type of steel? If Other, what type? Stainless                                                                                  |
| Thickness of the steel for the hood 189a 5/5                                                                                                                             |
| Thickness of the duct for the hood 16 ga Galv. Steel                                                                                                                     |
| Type of Hood and Duct supports  Expanst food with lights, grease filters, and grease trop.                                                                               |
| and grease trop.                                                                                                                                                         |
| Type of seams and Joints welded bottad connections with                                                                                                                  |
| Type of seams and Joints welded bottad connections with<br>Ligh temp caulling at joints                                                                                  |

| Hood Clearance from Com      | abystibles materials                                          | 7. n. jane           |
|------------------------------|---------------------------------------------------------------|----------------------|
| Duct Clearance from Comb     | hbystibles materials hbustibles materials bustibles materials | comance / kie wroppe |
| Vibration Isolation System   | vi. — — — — — — — — — — — — — — — — — — —                     |                      |
| Air Velocity within the duc  | ct system                                                     |                      |
| Grease accumulation preve    | ention system.<br>vgh_bill semovable                          | cleanant Tray        |
| Cleanouts Vo                 |                                                               |                      |
| Grease Duct enclosure 2      | 11 min all are                                                | wap                  |
| Exhaust Termination          | 10 min all are                                                | ound                 |
| Fire Suppression system      | es                                                            |                      |
| Exhaust fan mounting and     | clearance from the roof or wall                               | 42"                  |
| Exhaust fan distance from o  | other vents or openings                                       |                      |
| Exhaust fan height above a   | ndjoining grade                                               |                      |
| <b>Hood Specs</b>            |                                                               |                      |
| Style of hood                | ust well mounted_                                             |                      |
|                              | est baffle_Type_                                              | <u> </u>             |
| Height of filter above neare | est cooking surface: 480                                      |                      |
|                              | 2800 CF14                                                     |                      |