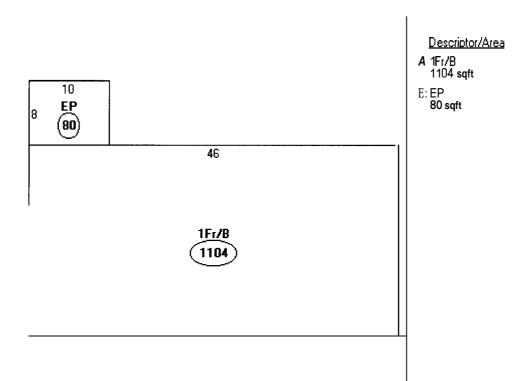

Current Owner Information

Card Number l of I

259 E008001 Parcel ID Location 39 MAYER RD Land Use SINGLE FAMILY

Owner Address GOLDMAN ALFRED G WWII VET & IDA JTS 39 MAYER RD

PORTLAND ME 04102

Book/Page

Legal 259-E-8 MAYER RD 35-39

7338 SF

Valuation Information

Land Building Total \$101<sub>1</sub>120 \$69,300 \$33.820

Property Information

Year Built Style Story Height 1954 Ranch

Sq. Ft. 1.1.04

Total Acres 0.168

Bedrooms 3