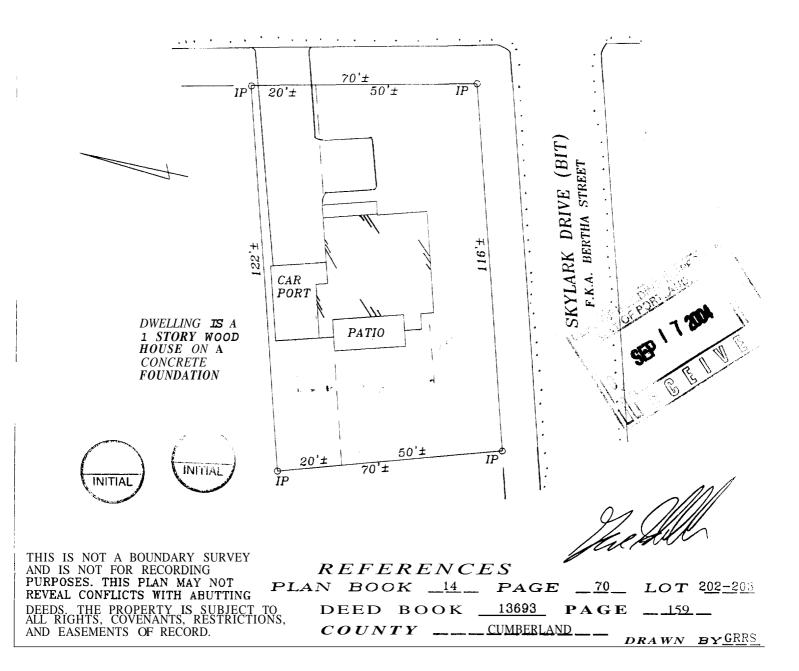

LEREBY CERTIFY TO ANITE TITLE SERVICES EOPLES HERITAGE BANK ND ITS TITLE INSURER

THE BUILDING SETBACKS ARE IN CONFORMITY WITH THE TOWN ZONING REQUIREMENTS THE DWELLING DOES NOT FALL WITHIN THE SPECIAL FLOOD HAZARD AREA AS DELINIATED BY F.E.M.A. THE LAND DOES NOT FALL WITHIN THE SPECIAL FLOOD HAZARD AREA AS DELINIATED BY F.E.M.A. ON COMMUNITY/

PANEL # 230051 0002B

LOCUS ADDRESS WASHINGTON AVENUE PORTLAND, MAINE

BUYER: DOMINIC DELUCA

SELLER: GEORGE MCCULLUM

. . . .

NORTHEASTERN LAN! SURVEYING 134 SCHOOL STREET GORHAM, MAINE 0400 PHONE (207) 839-200 FAX (207) 839-6361

WASHINGTON AVENUE (BIT)

,

wall on back