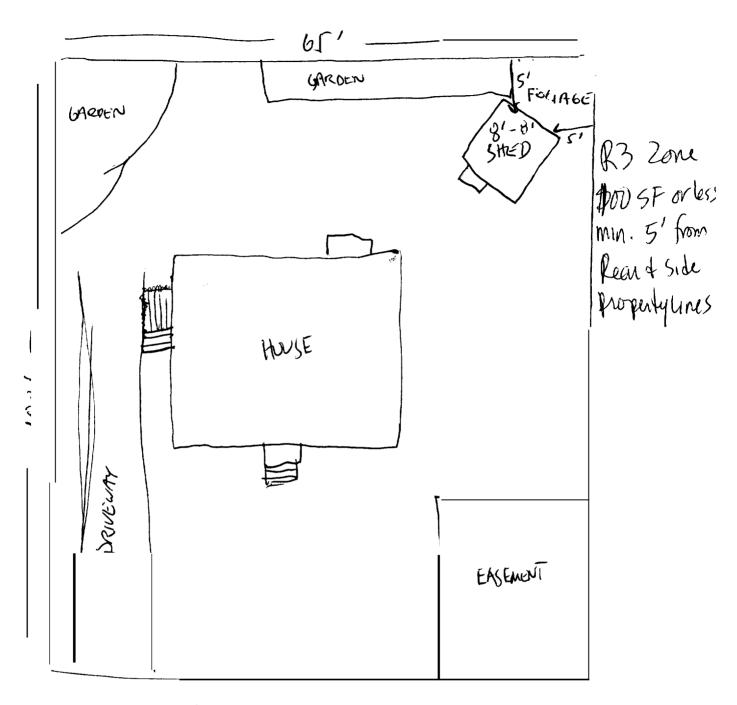

| Location/Address of Construction:                                                             | Barrley Ave Po Man                                                                         | ME                                           |
|-----------------------------------------------------------------------------------------------|--------------------------------------------------------------------------------------------|----------------------------------------------|
| Total Square Footage of Proposed Structure                                                    | Square Footage of Lot                                                                      |                                              |
| Tax Assessor's Chart, Block & Lot<br>Chart# Block# Lot#<br>ろろう Dひけるこ                          | Owner: Kim, Belard.                                                                        | Telephone:<br>えいフ-797-4125                   |
| Lessee/Buyer's Name (If Applicable)                                                           | Apphcant name, address & telephone,<br>Kami Bodard<br>39 Barday Ari.<br>Pir Maul, ME 04103 | Cost Of 1714.52<br>Work <u>\$</u><br>Fee: \$ |
| Current Specific use:                                                                         | 1 2 1-797-412                                                                              |                                              |
| Proposed Specific use: Storas                                                                 |                                                                                            |                                              |
| Project description: Shel instal                                                              | lation. $8X8$                                                                              |                                              |
|                                                                                               |                                                                                            |                                              |
| Contractor's name, address & telephone: $Sh$<br>Who should we contact when the permit is real | edsusa /1-500-616-2687<br>dy Kami Bedard                                                   | £8 / (                                       |
| Mailing address: 39 Barday An                                                                 |                                                                                            | -                                            |
| PoAland ME 041                                                                                | ro3                                                                                        | one: 207 - 797 - 4128                        |