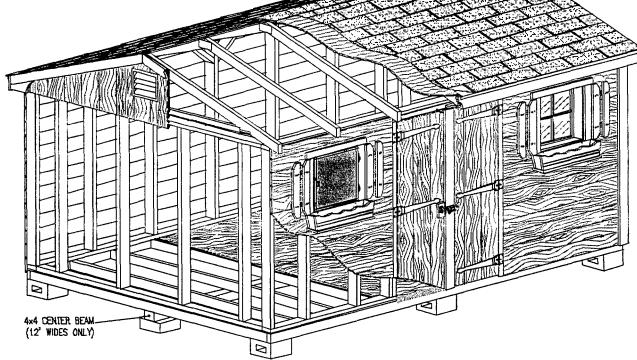

#### **Roof Construction**

1/2" 5-ply plywood
2x4 trusses w/TPI plates, 24" on center
3ft, 3-tab, self-sealing asphalt shingles
All Peak roof pitches are 5/12
Gambrel roofpitch is 12/12 at bottom changing to 5/12 pitch at the top

#### Windows

Size: 18" wide x 22" tall (approx) Includes flower box & shutters Optional window screens Wooden Sheds – functional windows Vinyl Sheds – non-functional windows

With optional upgrade to functional

#### Doors

Standard 40" double door (except 6'x6' shed) Optional 54", 66". & 78" double door Optional 26" single door Door height 69", opening height 67-1/2"

#### Floor

5/8" plywood optional 5/8" PT plywood
Floor joists - 16" on center
2x4\* - 6' & 8' wide sheds (\*optional upgrade to 2x6)
2x6 - 10' & 12' wide sheds pressure-treated joists optional
Concrete block supports
PT 4x4 runner under 12' wide sheds