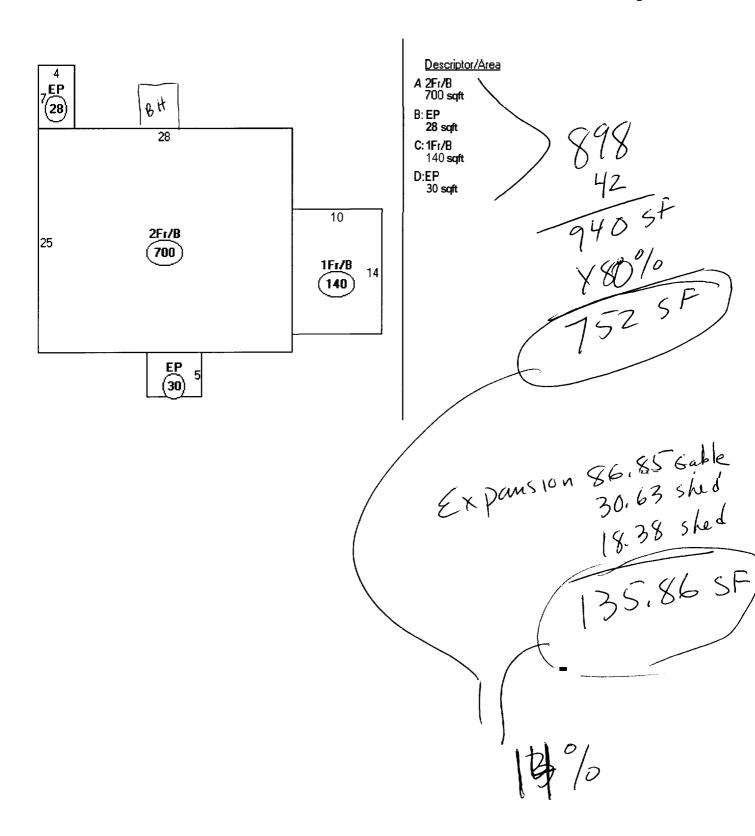

Your property is lawfully non-conforming to setbacks, which allows an 80% expansion of the first floor footprint, to be achieved within the existing structure. The proposed area of expansion is well within the 80% rule, however, habitable space requires a minimum ceiling height of 7 feet.

Section 1204.1.2 of the 1999 BOCA Building Code refers to sloping ceilings. The 7-foot ceiling height for the room is required in one –half the area thereof. Any portion of the room measuring less than 5 feet from the finished floor to the finished ceiling shall not be included in the computation of the minimum area thereof.

With the measurement at the ridge being approximately 7'-2" and the ceiling height decreasing from that point, the required ceiling height is severely compromised. Due to this deficiency, this permit is being **denied.** 