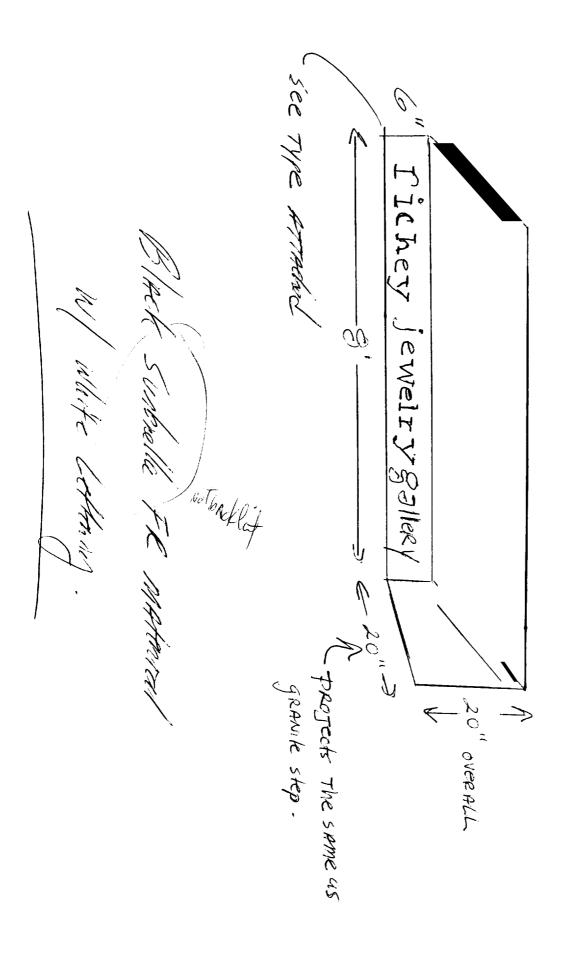

| City of Portland, N                                                                                | Joino -                                                                                                                                 | Building or Uso                                  | Dormi                           | t Application                               | Permit No:                                 | Issue Date:                                 | CBL:                           |                    |  |
|----------------------------------------------------------------------------------------------------|-----------------------------------------------------------------------------------------------------------------------------------------|--------------------------------------------------|---------------------------------|---------------------------------------------|--------------------------------------------|---------------------------------------------|--------------------------------|--------------------|--|
| 389 Congress Street,                                                                               |                                                                                                                                         | O                                                |                                 | * *                                         | 04-1253                                    |                                             | 032 J00                        | 5002               |  |
| <b>Location of Construction:</b>                                                                   |                                                                                                                                         | Owner Name:                                      | ,                               |                                             | vner Address:                              |                                             | Phone:                         |                    |  |
| 398 Fore St Fore Street Pr                                                                         |                                                                                                                                         | operties                                         | 41                              | 10 Fore St                                  |                                            |                                             |                                |                    |  |
| Business Name:                                                                                     |                                                                                                                                         | Contractor Name                                  |                                 |                                             | entractor Address:                         |                                             | Phone                          |                    |  |
| Leavitt & Par                                                                                      |                                                                                                                                         | ris Inc.                                         |                                 | 256 Read St. Portland                       |                                            | 20779701                                    | .00                            |                    |  |
| Lessee/Buyer's Name                                                                                |                                                                                                                                         | Phone:                                           |                                 | Pe                                          | rmit Type:                                 |                                             | •                              | Zone:              |  |
|                                                                                                    |                                                                                                                                         |                                                  |                                 | S                                           | igns - Permanent                           |                                             |                                | 15-2               |  |
| Past Use:                                                                                          |                                                                                                                                         | Proposed Use:                                    |                                 | Pe                                          | rmit Fee:                                  | Cost of Work:                               | CEO District:                  | 7                  |  |
| ·                                                                                                  |                                                                                                                                         | Commercial /                                     | nercial / Install a 8' x 20"    |                                             | <b>\$9</b> 1.00                            | \$91.00                                     | 1                              |                    |  |
|                                                                                                    |                                                                                                                                         | Awning with s                                    |                                 | "Richey FI                                  | RE DEPT: $\gamma$ □                        | CTION:                                      |                                |                    |  |
| Jewelry Galler Proposed Project Description:                                                       |                                                                                                                                         |                                                  | ry"                             |                                             |                                            | Henied Use Gr                               | oup: V                         | Type: Sig          |  |
| Install a 8' x 20" Awnir                                                                           |                                                                                                                                         | gnage.                                           |                                 | Sig                                         | gnat :                                     | Signatu                                     | re:                            | V                  |  |
|                                                                                                    |                                                                                                                                         | -                                                |                                 | PE                                          | DESTRIAN ACTIV                             | TITIES DISTRICT (I                          |                                |                    |  |
|                                                                                                    |                                                                                                                                         |                                                  |                                 |                                             | ction: Approve                             | d Approved w/                               | Conditions                     | Depled             |  |
|                                                                                                    |                                                                                                                                         | <u>-</u>                                         |                                 | Signature:                                  |                                            |                                             | Date:                          |                    |  |
| Permit Taken By: ldobson                                                                           | 1                                                                                                                                       | Pate Applied For: 08/25/2004                     |                                 |                                             | Zoning.                                    | Approval                                    |                                |                    |  |
|                                                                                                    |                                                                                                                                         |                                                  | Spe                             | cial Zone or Reviews                        | Zonins                                     | g Appeal                                    | Historic Prese                 | ervation           |  |
|                                                                                                    | <ol> <li>This permit application does not preclude the<br/>Applicant(s) from meeting applicable State and<br/>Federal Rules.</li> </ol> |                                                  | l                               | oreland                                     | ☐ Variance                                 | , FF                                        | Not in Distric                 |                    |  |
|                                                                                                    | <ol> <li>Building permits do not include plumbing,<br/>septic or electrical work.</li> </ol>                                            |                                                  | □ w                             | etland                                      | Miscellan                                  | eous                                        | Does Not Req                   | patre Review       |  |
| 3. Building permits are void if work is not started within six (6) months of the date of issuance. |                                                                                                                                         | ☐ Flo                                            | ood Zone                        | Condition                                   | al Use                                     | Requires Rev                                | iew                            |                    |  |
| False information appermit and stop all                                                            | •                                                                                                                                       | lidate a building                                | ☐ Su                            | bdivision                                   | Interpretat                                | ion                                         | Approved                       |                    |  |
|                                                                                                    |                                                                                                                                         |                                                  | ☐ Sit                           | e Plan                                      | Approved                                   |                                             | Approved w/C                   | Conditions         |  |
|                                                                                                    |                                                                                                                                         |                                                  | Maj [                           | Minor MM                                    | Denied                                     |                                             | Denied A                       | ır                 |  |
|                                                                                                    |                                                                                                                                         |                                                  | Date                            | - / ,-+-//                                  | Date:                                      | >                                           | ate:                           |                    |  |
|                                                                                                    |                                                                                                                                         |                                                  |                                 | <del>-   - W  </del>                        |                                            |                                             | Andra<br>8/21/                 | 13                 |  |
| I hereby certify that I am<br>I have been authorized b<br>jurisdiction. In addition                | y the own, if a perm                                                                                                                    | ner to make this appli<br>nit for work described | med pro<br>cation a<br>d in the | s his authorized ag<br>application is issue | ent and I agree to<br>d, I certify that th | o conform to all ap<br>ne code official's a | plicable laws outhorized repre | of this esentative |  |
| shall have the authority t<br>such permit.                                                         | ю ещег а                                                                                                                                | n areas covered by St                            | ion perm                        | nt at any reasonabi                         | e nour to enforce                          | the provision of                            | me code(s) app                 | лісавіе <i>10</i>  |  |
| SIGNATURE OF APPLICAN                                                                              | NT                                                                                                                                      |                                                  |                                 | ADDRESS                                     |                                            | DATE                                        | PHO                            | NE                 |  |

| City of        | f Portland. N                      | Iaine - Bui | ilding or Use Permit            |             | Permit No:                 | Date Applied For:           | CBL:                    |
|----------------|------------------------------------|-------------|---------------------------------|-------------|----------------------------|-----------------------------|-------------------------|
| •              |                                    |             | (207) 874-8703, <b>Fax:</b> (20 | 07) 874-871 | 6 04-1253                  | 08/25/2004                  | 032 J005002             |
| Location       | of Construction:                   |             | Owner Name:                     |             | Owner Address:             | 1                           | Phone:                  |
| 398 For        | e St                               |             | Fore Street Properties          |             | 410 Fore St                |                             |                         |
| Business 1     | Name:                              |             | ContractorName:                 |             | Contractor Address:        |                             | Phone                   |
|                |                                    |             | Leavitt & Parris Inc.           |             | 256 Read St. Portland      |                             | (207) 797-0100          |
| Lessee/Bu      | yer's Name                         |             | Phone:                          |             | Permit Type:               |                             |                         |
|                |                                    |             |                                 |             | Signs - Permanent          |                             |                         |
| Proposed       | Use:                               |             |                                 | Propos      | ed Project Description     | :                           |                         |
|                | rcial/ Install a<br>Gallery" (6"x8 |             | ing with signage. "Richey       | Instal      | 1 a 8' <b>x</b> 20" Awning | with signage (6" <b>x</b> 8 |                         |
| Dept:          | Historical                         | Status:     | Approved                        | Reviewer    | : Deborah Andrew           | Approval D                  | <b>Date:</b> 09/01/2004 |
| Note:          |                                    |             |                                 |             |                            |                             | Ok to Issue:            |
| Dept:          | Zoning                             | Status:     | Approved                        | Reviewer    | : Marge Schmuck            | al Approval D               | Date: 08/26/2004        |
| Note:          | 2011119                            |             |                                 |             | Tauge communi              |                             | Ok to Issue:            |
| Dept:<br>Note: | Building                           | Status:     | Approved with Conditions        | Reviewer    | : Tammy Munson             | Approval D                  | Ok to Issue:            |
| 1) Sign        | nage Installation                  | to comply w | rith Chapter 31 BOCA 1999       | )           |                            |                             |                         |

### SIGNAGE/AWNING PRE-APPLICATION QUESTIONNAIRE

| PLEASE COMPLETE ALL INFORMATION                                                                                                                                               |
|-------------------------------------------------------------------------------------------------------------------------------------------------------------------------------|
| ADDRESS: 15 Wharf STREET ZONE: 5-3                                                                                                                                            |
| CBL: 031-J-0-001/32-J-Fore 57, / 398-402                                                                                                                                      |
| SINGLE TENANT LOT? YES NO MULTITENANTLOT? YES NO  MORE THAN ONE SIGN TOTAL WITH PROPOSED SIGN? YES NO                                                                         |
| TENANT/ALLOCATED BUILDING SPACE FRONTAGE (FEET):  Length: 20 Height: See Photo                                                                                                |
| INFORMATION ON PROPOSED SIGN(S):                                                                                                                                              |
| FREESTANDING (e.g., pole) SIGN? YESNO DIMENSIONS PROPOSED:                                                                                                                    |
| BLDG. WALL SIGN? (attached to bldg) YES DIMENSIONS PROPOSED:                                                                                                                  |
| INFORMATION ON ALREADY EXISTING AND PERMITTED SIGN(S):                                                                                                                        |
| FREESTANDING (e.g., pole) SIGN? YES NO DIMENSIONS:                                                                                                                            |
| BLDG. WALL SIGN(attached to bldg) ? YESNO DIMENSIONS:                                                                                                                         |
| AWNING? YES NO DIMENSIONS:                                                                                                                                                    |
| LOT FRONTAGE (FEET):                                                                                                                                                          |
| ( ) not it                                                                                                                                                                    |
| AWNING YES NO IS AWNING BACKLITY YES NO BACKLITY YES                                                                                                                          |
| HEIGHT OF AWNING. 20' LENGTH OF AWNING: 8 DEPTH: 20" Sund 8                                                                                                                   |
| IS THERE ANY COMMUNICATION, MESSAGE, TRADEMARK OR SYMBOL ON IT? YES NO                                                                                                        |
| IF YES, TOTAL S.F. OF PANELS WITH COMMUNICATIONS/MESSAGE/TRADEMARK/SYMBOL? 4 s.f.                                                                                             |
| A SITE SKETCH AND BUILDING SKETCH SHOWING EXACTLY WHERE EXISTING AND NEW SIGNAGE IS LOCATED MUST BE PROVIDED. SKETCHES AND/OR PICTURES OF PROPOSED SIGNAGE ARE ALSO REQUIRED. |
| SIGNATURE OF APPLICANT DATE: 8-18-04                                                                                                                                          |
| * * * * * FOROFFICE USE ONLY * * * * *                                                                                                                                        |
|                                                                                                                                                                               |