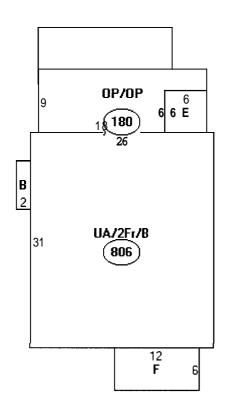

# Descriptor/Area

- A:UA/2Fr/B 806 sqft
- B:2FBAY/B 14 sqft
- C:OP/OP 180 sqft
- D:WD 114 sqft
- E: OP/EP 36 sqft
- F: DFP 72 sqft

This page contains a detailed description of the Parcel ID you selected. Press the **New Search** button at the bottom of the screen to submit a new query.

#### Picture and Sketch

<u>Picture</u> Sketch