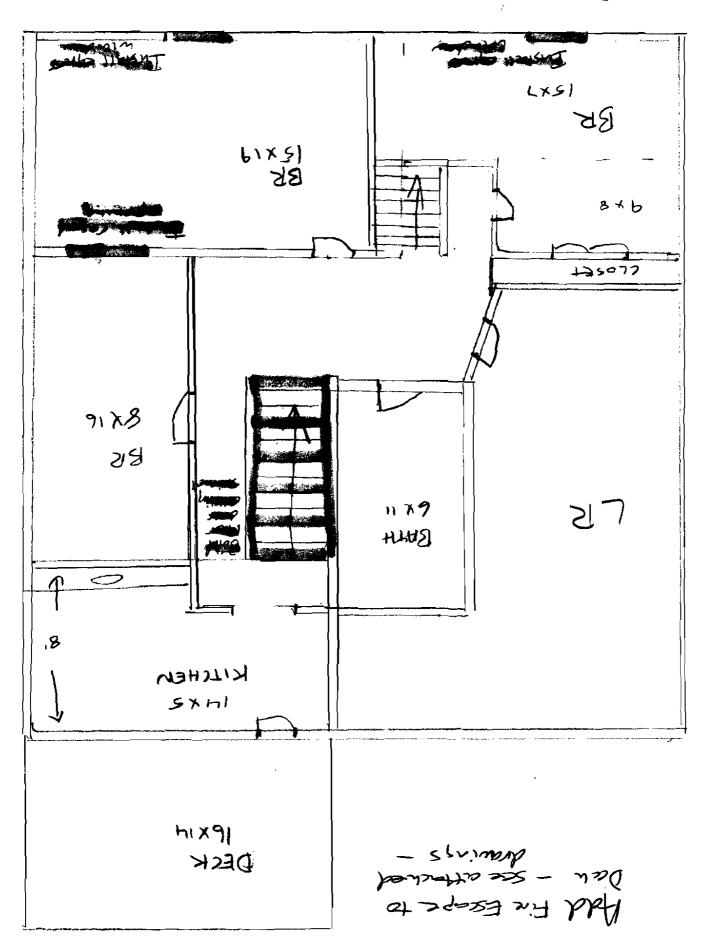

2/11/2010-jmb: Inspected apartment layout on both 2nd and 3rd floors, there are many issues with egress and separation from the mercantile occupancy. Ben W. Was not available, will reschedule for fire to accompany. The 3rd floor has obviously been occupied as an apartment, has a kitchen and several rooms, but does not meet several codes.

2/18/2010-jmb: Inspected with Keith G., egress from the 3rd floor will be built, when approved. The front hall at 2nd floor will be sheetrocked in 5/8" type x, fire doors installed at apt doors and the winding stair to 3rd flr removed and floored over. The old nonconforming railing on the shed roof needs to be removed as this is not to be occupied. Revised plans for the exterior stair need to be submitted.

4/30/2010-jmb: Spoke to Jim M., he will submit floor plans of the whole building prior to this issuance.

4/8/2009-amachado: Need to talk to Jeanie. No plot plan. Can't follow the floor plans. What is the size of the building? Is the eggress shown existing?

4/9/2009-amachado: Jeanie & I met with Abdul Ali at the counter. We told him what we need. Need plot plan, scaled floor plans - before & after, & need to know what the storage area is being used for.

12/7/2009-amachado: Received permit application on 11/24/09 to build exterior egress from third floor to ground across one story rear storage area. Contained a plot plan. Found previous plot plans with permits on file showing a 10' wide driveway.