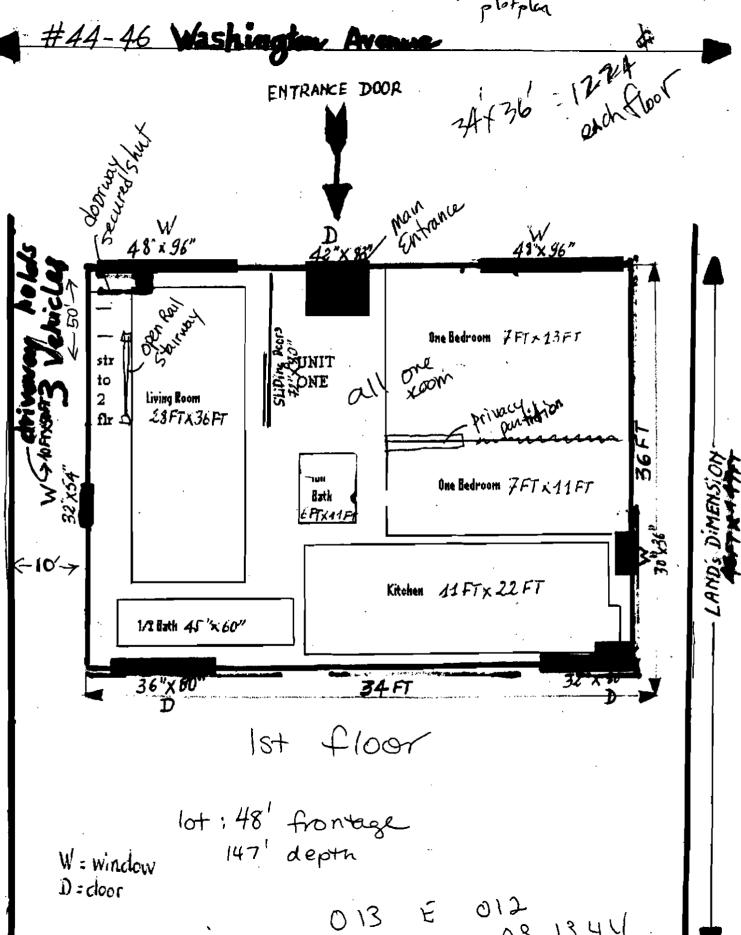

Permit 93-0476 -add 26'x36' they brow.

1344

08

#44-46 Washington Avenue

अ००१ मा ENUIS CELLING & layers 3/4 boards 1 Julyer 1/2" Sheedrocks MAUNINOS 32/4/2 4045 BUTCHER الاقاس 山と OIN & 02×L HEXIT STORAGE NEM

अ००१ मा Cerling & layers 3/4 boards ENTIS 1 Julyer 14" Shectrock 1 8 4 1 SE MAUNINOS PLACE. 54 90H2 BUTCHER اللا الله Balalaj O OIX B -02×L **(3)** HEXIC STORACE NEM

34ksz.

3445 FLOOR

10074 005

A CANAGE

*डालका*च वग्रह