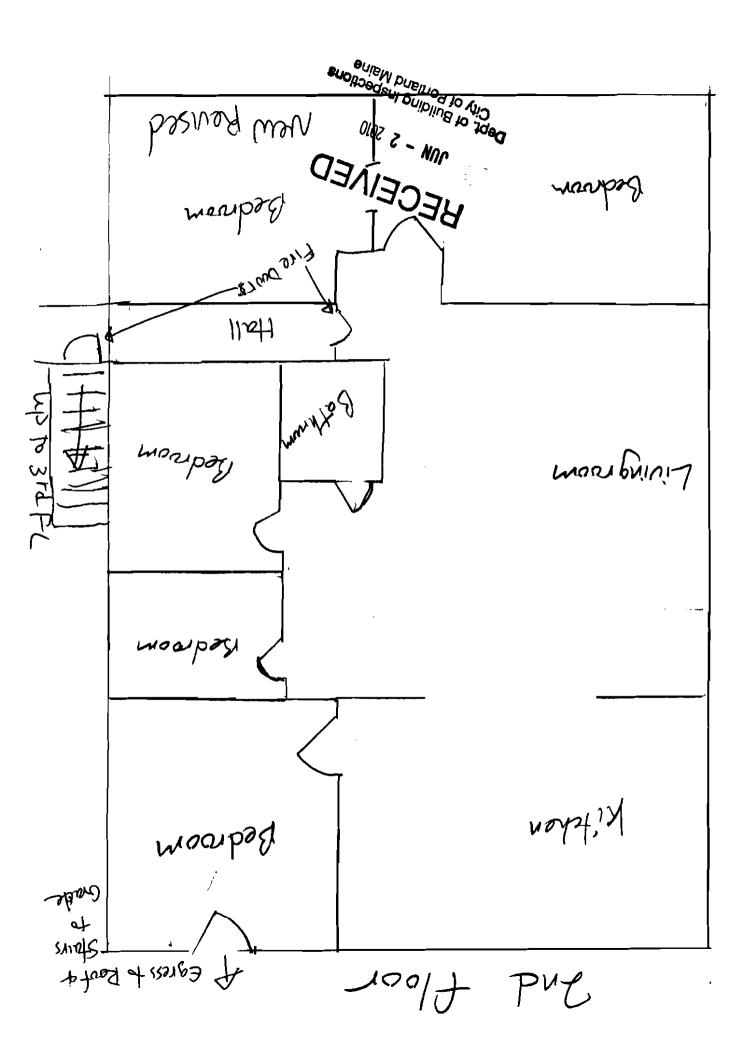

bernsol mensed Dept. of Building Inspections City of Portland Maine JUN - 2 2010 Bedrum **BECEINED** moorpas buini7 woarpage Kitchen 200/ Fis Deck

Permit 41-2361- 25 by addition 81 33 (in new)

existing was 31'x 54'