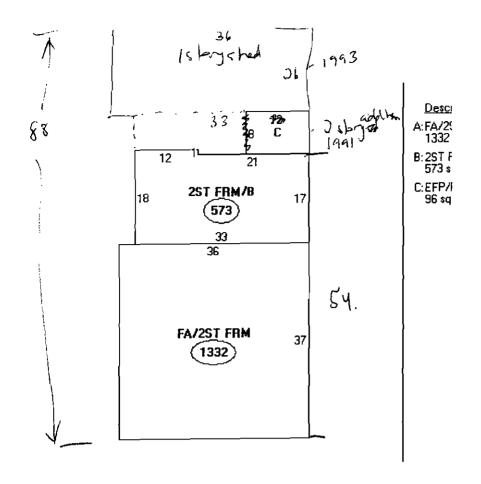

Permit 93-0476 -add 26'x36' they brow.

1344

08

#44-46 Washington Avenue

अ००१ मा ENUIS CELLING & layers 3/4 boards 1 Julyer 1/2" Sheedrocks MAUNINOS 32/4/2 4045 BUTCHER الاقاس 山と OIN & 02×L HEXIT STORAGE NEM