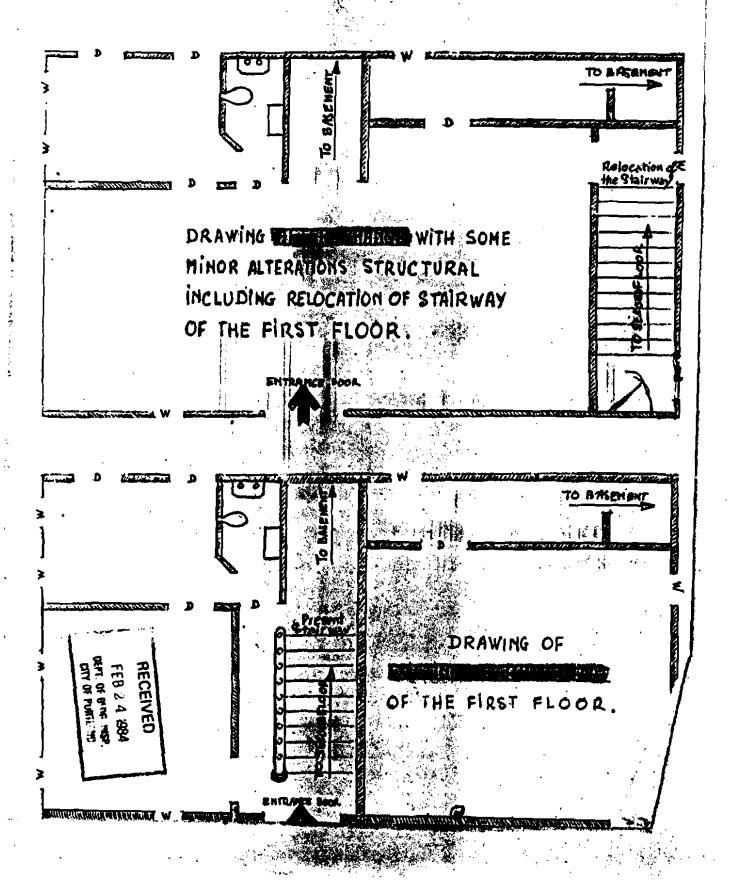

2/11/2010-jmb: Inspected apartment layout on both 2nd and 3rd floors, there are many issues with egress and separation from the mercantile occupancy. Ben W. Was not available, will reschedule for fire to accompany. The 3rd floor has obviously been occupied as an apartment, has a kitchen and several rooms, but does not meet several codes.

2/18/2010-jmb: Inspected with Keith G., egress from the 3rd floor will be built, when approved. The front hall at 2nd floor will be sheetrocked in 5/8" type x, fire doors installed at apt doors and the winding stair to 3rd flr removed and floored over. The old nonconforming railing on the shed roof needs to be removed as this is not to be occupied. Revised plans for the exterior stair need to be submitted.

4/30/2010-jmb: Spoke to Jim M., he will submit floor plans of the whole building prior to this issuance.

4/8/2009-amachado: Need to talk to Jeanie. No plot plan. Can't follow the floor plans. What is the size of the building? Is the eggress shown existing?

4/9/2009-amachado: Jeanie & I met with Abdul Ali at the counter. We told him what we need. Need plot plan, scaled floor plans - before & after, & need to know what the storage area is being used for.

12/7/2009-amachado: Received permit application on 11/24/09 to build exterior egress from third floor to ground across one story rear storage area. Contained a plot plan. Found previous plot plans with permits on file showing a 10' wide driveway.