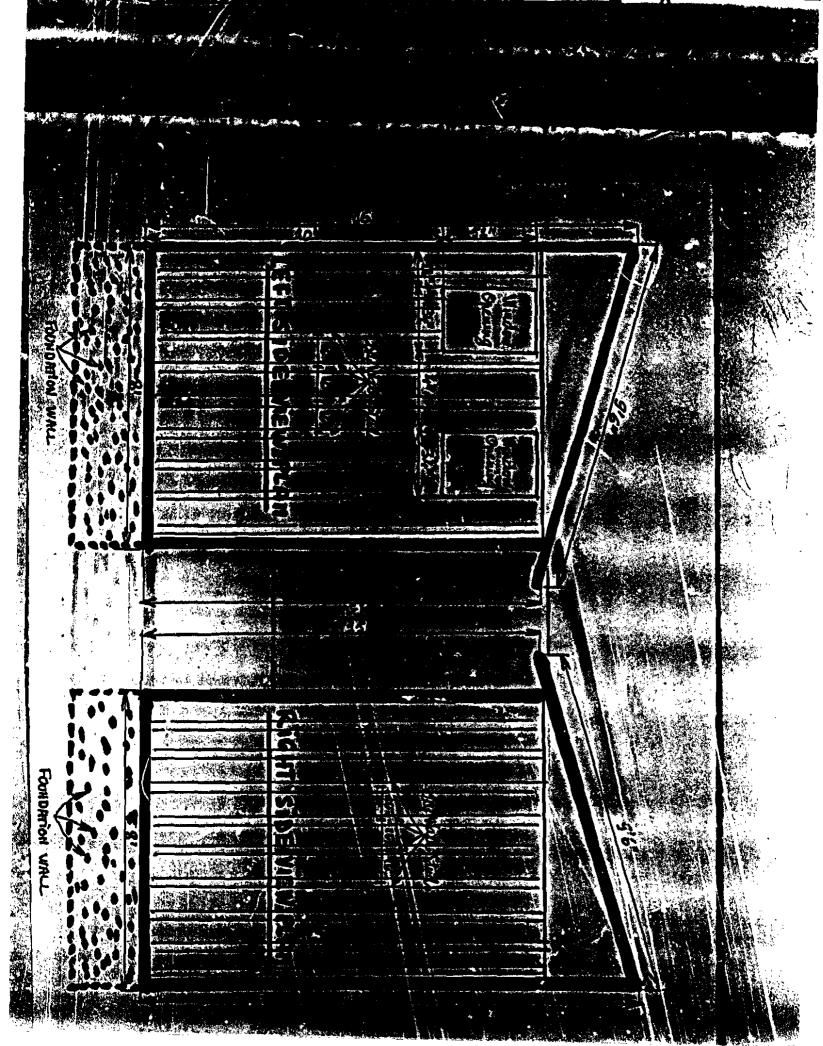

Permit 93-0476 -add 26'x36' they brow.

1344

08

#44-46 Washington Avenue

अ००१ मा ENUIS CELLING & layers 3/4 boards 1 Julyer 1/2" Sheedrocks MAUNINOS 32/4/2 4045 BUTCHER الاقاس 山と OIN & 02×L HEXIT STORAGE NEM

अ००१ मा Cerling & layers 3/4 boards ENTIS 1 Julyer 14" Shectrock 1 8 4 1 SE MAUNINOS PLACE. 54 90H2 BUTCHER اللا الله Balalaj O OIX B -02×L **(3)** HEXIC STORACE NEM

34ksz.

3445 FLOOR

10074 005

A CANAGE

*डालका*च वग्रह