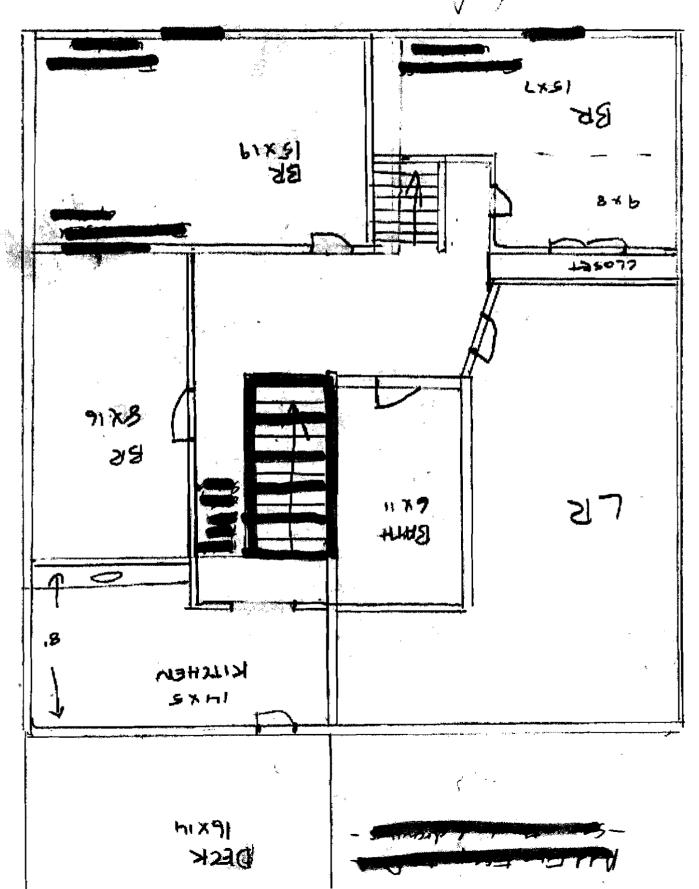

2/11/2010-jmb: Inspected apartment layout on both 2nd and 3rd floors, there are many issues with egress and separation from the mercantile occupancy. Ben W. Was not available, will reschedule for fire to accompany. The 3rd floor has obviously been occupied as an apartment, has a kitchen and several rooms, but does not meet several codes.

2/18/2010-jmb: Inspected with Keith G., egress from the 3rd floor will be built, when approved. The front hall at 2nd floor will be sheetrocked in 5/8" type x, fire doors installed at apt doors and the winding stair to 3rd flr removed and floored over. The old nonconforming railing on the shed roof needs to be removed as this is not to be occupied. Revised plans for the exterior stair need to be submitted.

4/30/2010-jmb: Spoke to Jim M., he will submit floor plans of the whole building prior to this issuance.

4/8/2009-amachado: Need to talk to Jeanie. No plot plan. Can't follow the floor plans. What is the size of the building? Is the eggress shown existing?

4/9/2009-amachado: Jeanie & I met with Abdul Ali at the counter. We told him what we need. Need plot plan, scaled floor plans - before & after, & need to know what the storage area is being used for.

12/7/2009-amachado: Received permit application on 11/24/09 to build exterior egress from third floor to ground across one story rear storage area. Contained a plot plan. Found previous plot plans with permits on file showing a 10' wide driveway.