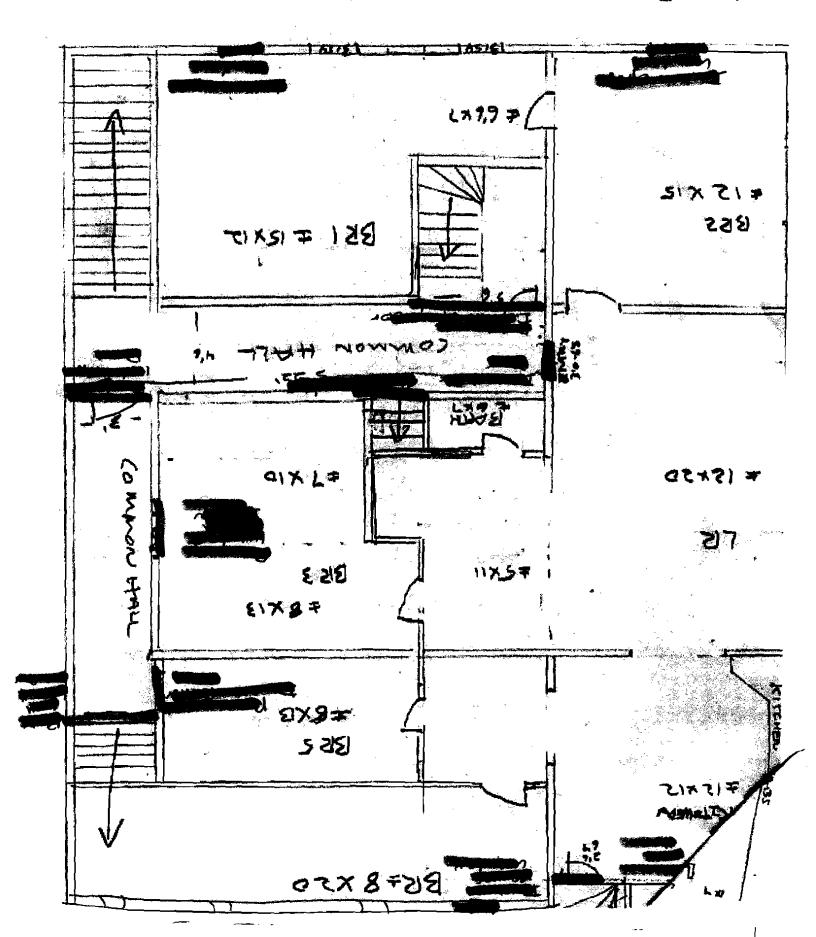

2/11/2010-jmb: Inspected apartment layout on both 2nd and 3rd floors, there are many issues with egress and separation from the mercantile occupancy. Ben W. Was not available, will reschedule for fire to accompany. The 3rd floor has obviously been occupied as an apartment, has a kitchen and several rooms, but does not meet several codes.

2/18/2010-jmb: Inspected with Keith G., egress from the 3rd floor will be built, when approved. The front hall at 2nd floor will be sheetrocked in 5/8" type x, fire doors installed at apt doors and the winding stair to 3rd flr removed and floored over. The old nonconforming railing on the shed roof needs to be removed as this is not to be occupied. Revised plans for the exterior stair need to be submitted.

4/30/2010-jmb: Spoke to Jim M., he will submit floor plans of the whole building prior to this issuance.

4/8/2009-amachado: Need to talk to Jeanie. No plot plan. Can't follow the floor plans. What is the size of the building? Is the eggress shown existing?

4/9/2009-amachado: Jeanie & I met with Abdul Ali at the counter. We told him what we need. Need plot plan, scaled floor plans - before & after, & need to know what the storage area is being used for.

12/7/2009-amachado: Received permit application on 11/24/09 to build exterior egress from third floor to ground across one story rear storage area. Contained a plot plan. Found previous plot plans with permits on file showing a 10' wide driveway.