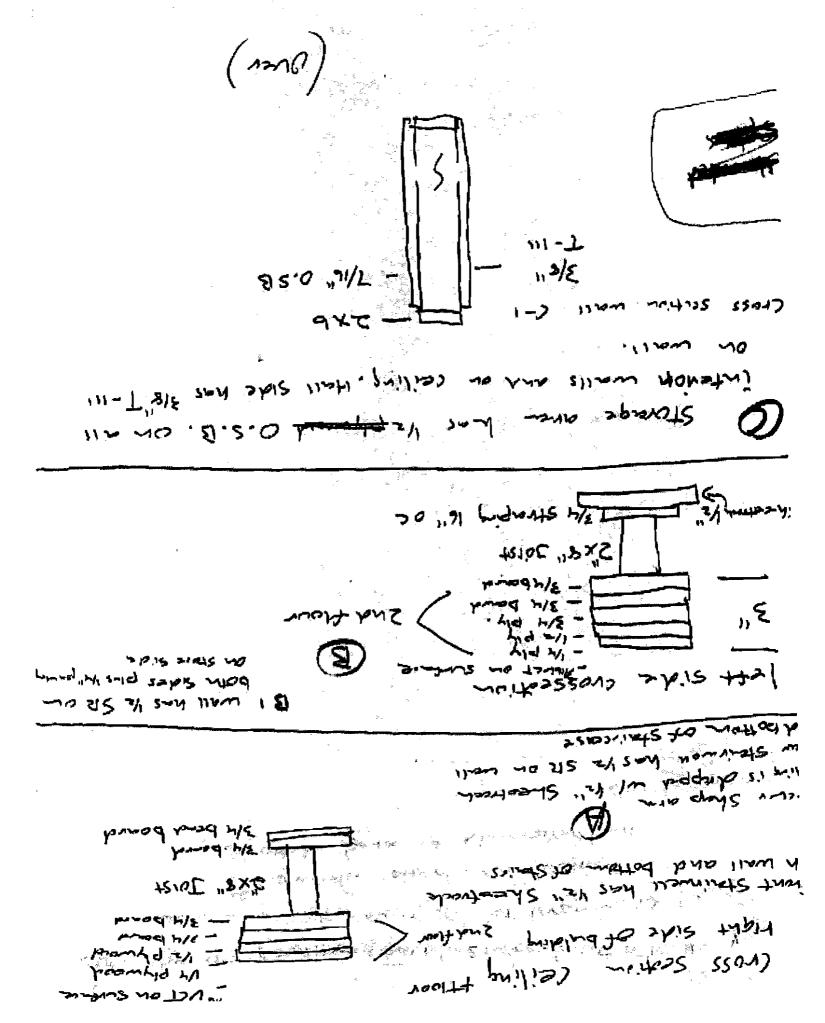

2/11/2010-jmb: Inspected apartment layout on both 2nd and 3rd floors, there are many issues with egress and separation from the mercantile occupancy. Ben W. Was not available, will reschedule for fire to accompany. The 3rd floor has obviously been occupied as an apartment, has a kitchen and several rooms, but does not meet several codes.

2/18/2010-jmb: Inspected with Keith G., egress from the 3rd floor will be built, when approved. The front hall at 2nd floor will be sheetrocked in 5/8" type x, fire doors installed at apt doors and the winding stair to 3rd flr removed and floored over. The old nonconforming railing on the shed roof needs to be removed as this is not to be occupied. Revised plans for the exterior stair need to be submitted.

4/30/2010-jmb: Spoke to Jim M., he will submit floor plans of the whole building prior to this issuance.

4/8/2009-amachado: Need to talk to Jeanie. No plot plan. Can't follow the floor plans. What is the size of the building? Is the eggress shown existing?