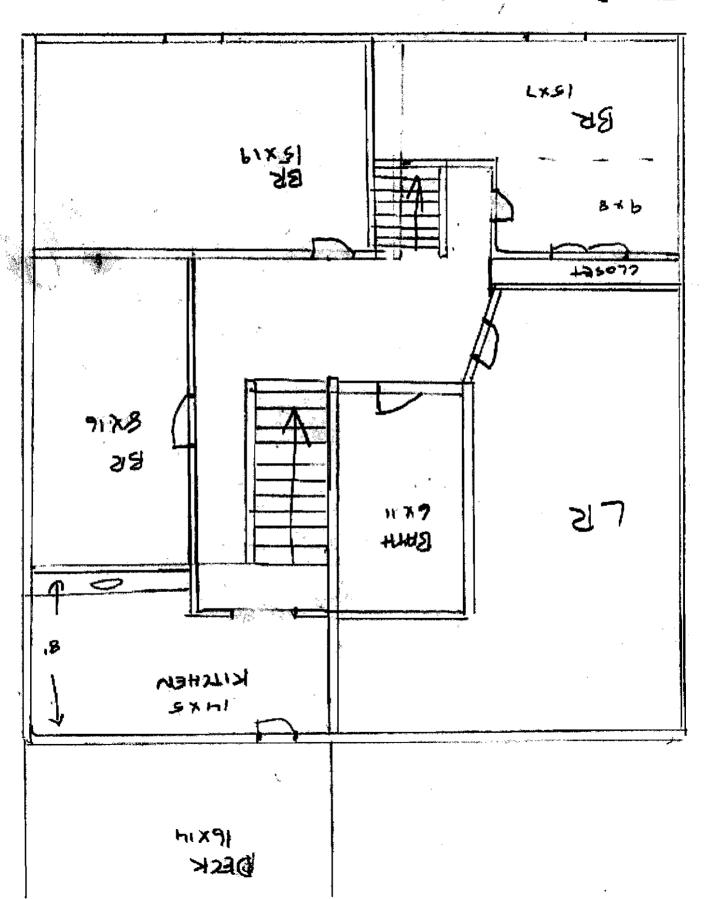

2/11/2010-jmb: Inspected apartment layout on both 2nd and 3rd floors, there are many issues with egress and separation from the mercantile occupancy. Ben W. Was not available, will reschedule for fire to accompany. The 3rd floor has obviously been occupied as an apartment, has a kitchen and several rooms, but does not meet several codes.

2/18/2010-jmb: Inspected with Keith G., egress from the 3rd floor will be built, when approved. The front hall at 2nd floor will be sheetrocked in 5/8" type x, fire doors installed at apt doors and the winding stair to 3rd flr removed and floored over. The old nonconforming railing on the shed roof needs to be removed as this is not to be occupied. Revised plans for the exterior stair need to be submitted.

4/30/2010-jmb: Spoke to Jim M., he will submit floor plans of the whole building prior to this issuance.

4/8/2009-amachado: Need to talk to Jeanie. No plot plan. Can't follow the floor plans. What is the size of the building? Is the eggress shown existing?

4/9/2009-amachado: Jeanie & I met with Abdul Ali at the counter. We told him what we need. Need plot plan, scaled floor plans - before & after, & need to know what the storage area is being used for.

12/7/2009-amachado: Received permit application on 11/24/09 to build exterior egress from third floor to ground across one story rear storage area. Contained a plot plan. Found previous plot plans with permits on file showing a 10' wide driveway.