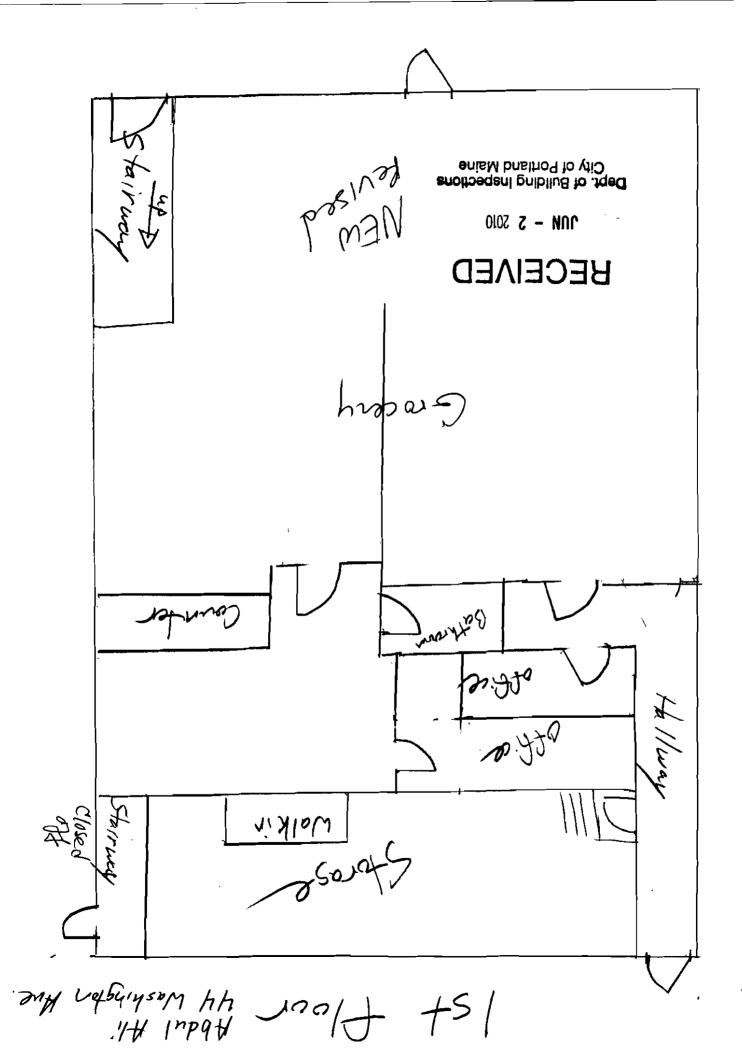

bernsol mensed Dept. of Building Inspections City of Portland Maine JUN - 2 2010 Bedrum **BECEINED** moorpas buini7 woarpage Kitchen 200/ Fis Deck

Permit 41-2361- 25 by addition 81 33 (in new)

existing was 31'x 54'