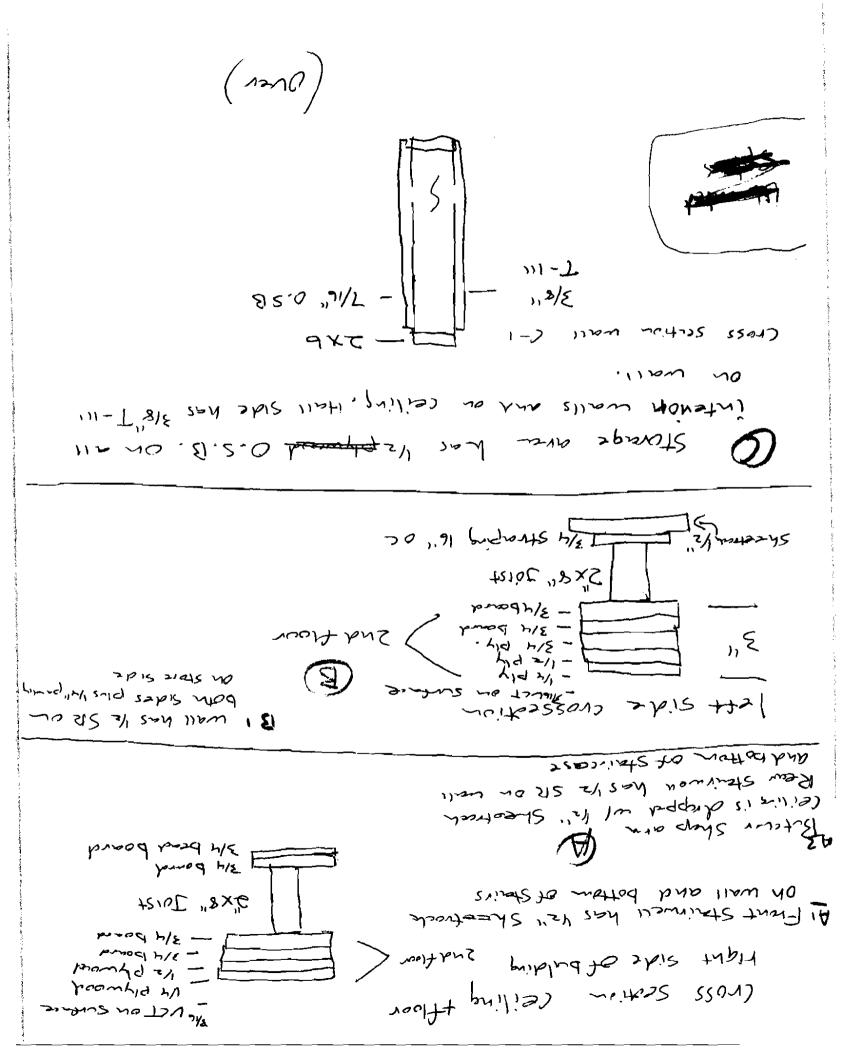

2/11/2010-jmb: Inspected apartment layout on both 2nd and 3rd floors, there are many issues with egress and separation from the mercantile occupancy. Ben W. Was not available, will reschedule for fire to accompany. The 3rd floor has obviously been occupied as an apartment, has a kitchen and several rooms, but does not meet several codes.

2/18/2010-jmb: Inspected with Keith G., egress from the 3rd floor will be built, when approved. The front hall at 2nd floor will be sheetrocked in 5/8" type x, fire doors installed at apt doors and the winding stair to 3rd flr removed and floored over. The old nonconforming railing on the shed roof needs to be removed as this is not to be occupied. Revised plans for the exterior stair need to be submitted.

4/30/2010-jmb: Spoke to Jim M., he will submit floor plans of the whole building prior to this issuance.

4/8/2009-amachado: Need to talk to Jeanie. No plot plan. Can't follow the floor plans. What is the size of the building? Is the eggress shown existing?