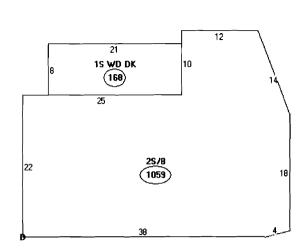

Descriptor/Area
A: 091
1081 sqft
8: 025
1081 sqft
C: 011
1081 sqft
D: PORCH, OPEN
168 sqft
E: 25/8
1059 sqft
F: 15 WD DK
168 sqft