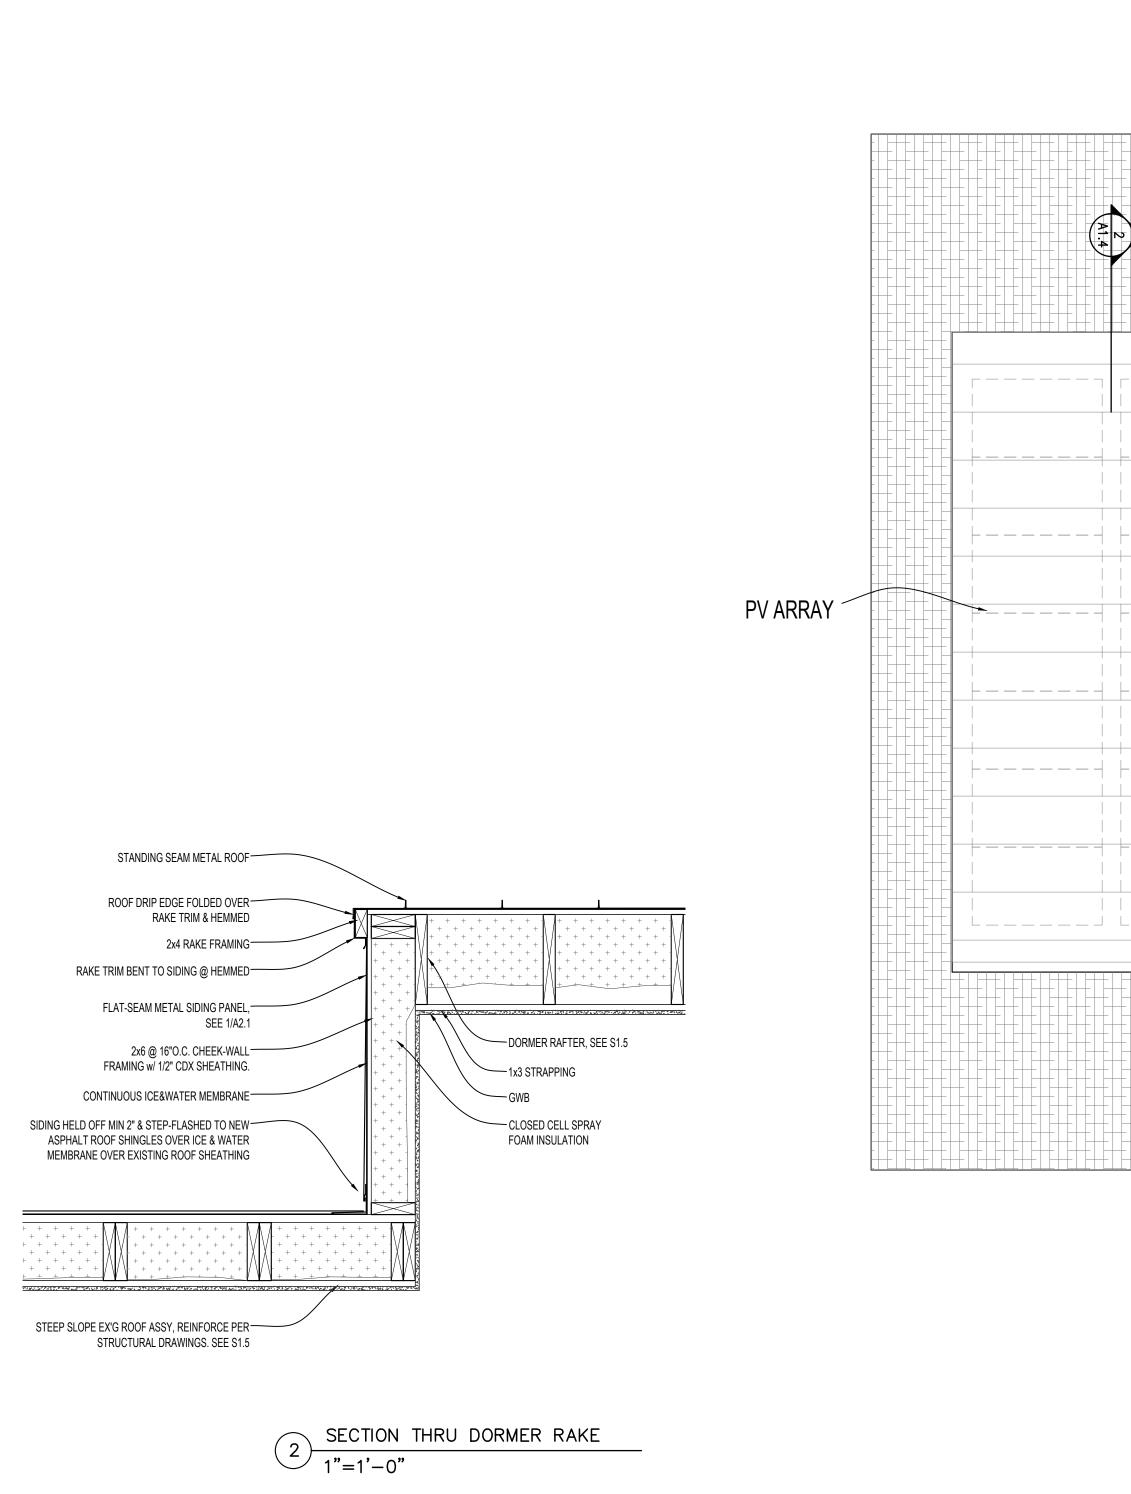

| NOTE:<br>REMOVE EX'G ASPHALT ROOF SHINGLES ENTIRELY. PROVIDE<br>ICE & WATER MEMBRANE AT EAVES, RAKE, ALONG DORMER<br>FACE & SIDEWALLS. RE-ROOF w/ HEAVYWEIGHT<br>ARCHITECTURAL ROOF SHINGLES. SHINGLE SPECS & COLOR<br>AS APPROVED BY ARCHITECT.<br>PAINT ANY EXHAUST HOODS, VENT PIPES, & OTHER ROOF<br>MOUNTED OR PENETRATING ACCESSORIES TO MATCH<br>SHINGLE COLOR | JAMES<br>JAMES<br>GAUTHIER<br>NO. 3476<br>*<br>SPATE OF MANYE                                                                                                                        |
|-----------------------------------------------------------------------------------------------------------------------------------------------------------------------------------------------------------------------------------------------------------------------------------------------------------------------------------------------------------------------|--------------------------------------------------------------------------------------------------------------------------------------------------------------------------------------|
| -3.5:12 -3.5:12+                                                                                                                                                                                                                                                                                                                                                      | Date Date   2018.03.01 NOTES   2018.03.01 Issued for Permit   REVISED Reconstruction   ReviseD Peeder Conly Design LLC   26 Sterling Street   207.766.5625 www.rachelconlydesign.com |
|                                                                                                                                                                                                                                                                                                                                                                       | Renovations to<br>Renovations to<br>123 Cumberland Ave.<br>Portland, ME 04101<br>Phase I                                                                                             |
| DORMER ROOF:<br>KYNAR COATED ALUMINUM STANDING SEAM METAL ROOF PANELS OVER<br>CONTINUOUS SELF-ADHERING HIGH-TEMP ICE & WATER MEMBRANE.<br>INSTALLED PER MFR'S RECOMMENDATIONS.<br>COLOR AS SELECTED BY ARCHITECT<br>$1 \frac{\text{ROOF PLAN}}{1/4"=1'-0"}$                                                                                                           | ROOF<br>PLAN<br><b>A1.4</b>                                                                                                                                                          |