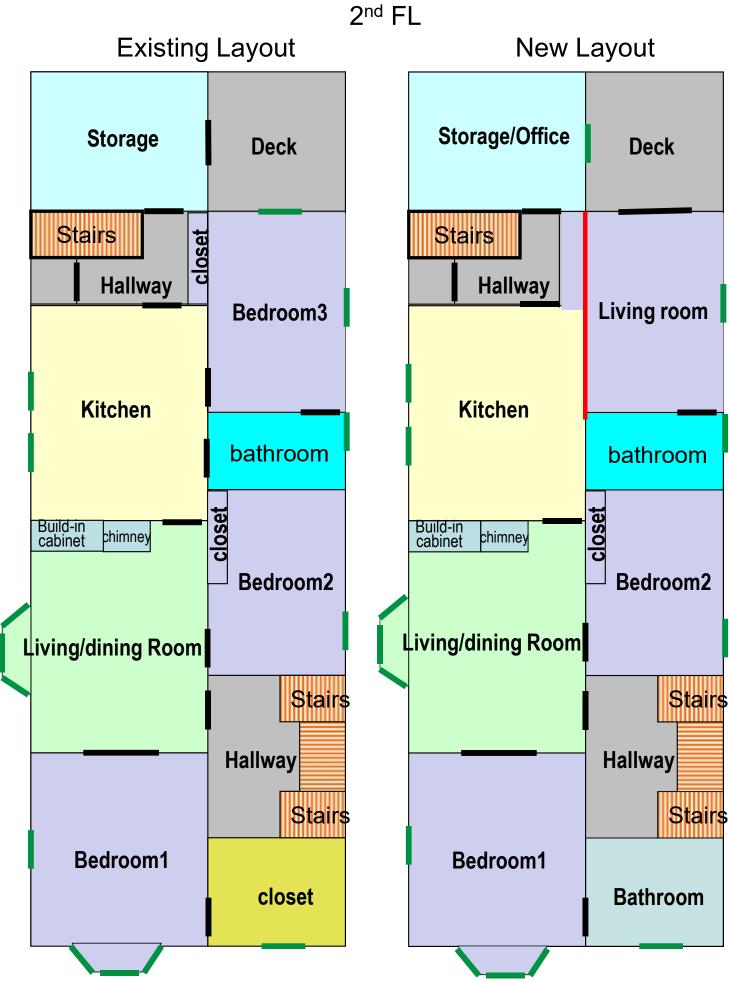

Note: key changes include: 1) convert 1 closet to bathroom; 2) convert Bedroom3 to Living room by taking out one wall/partition and replacing with a support beam (see red line). Black bars on partitions indicate doors and green bars on partitions indicate windows.