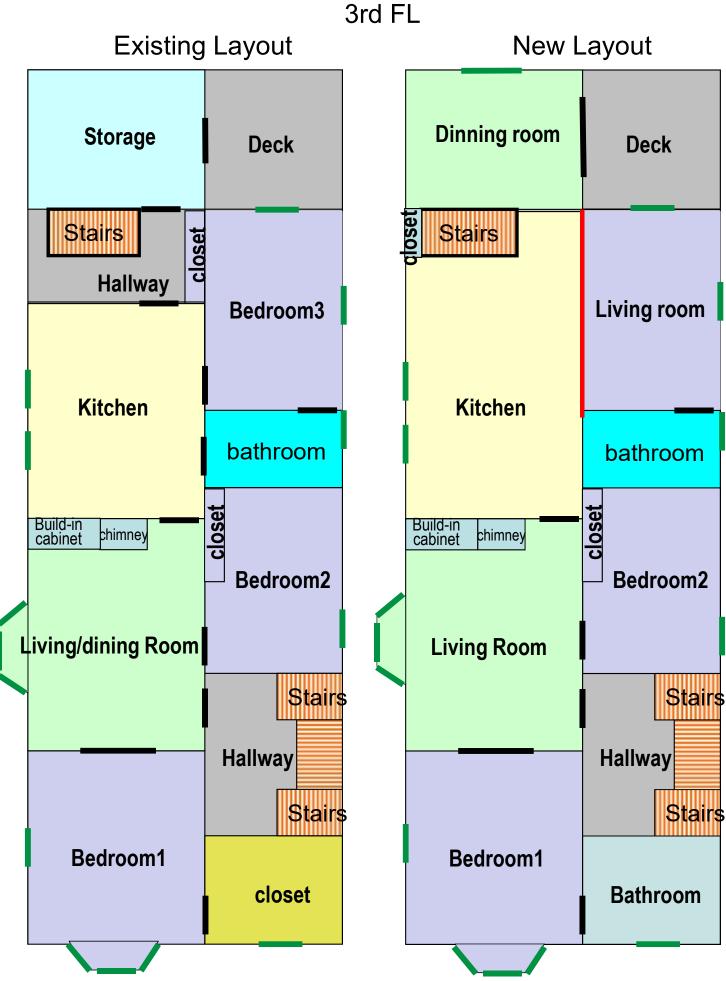

Note: key changes include: 1) convert 1 closet to bathroom; 2) convert Bedroom3 to Living room by taking out one wall/partition and replacing with a support beam (see red line). Black bars on partitions indicate doors and green bars on partitions indicate windows.