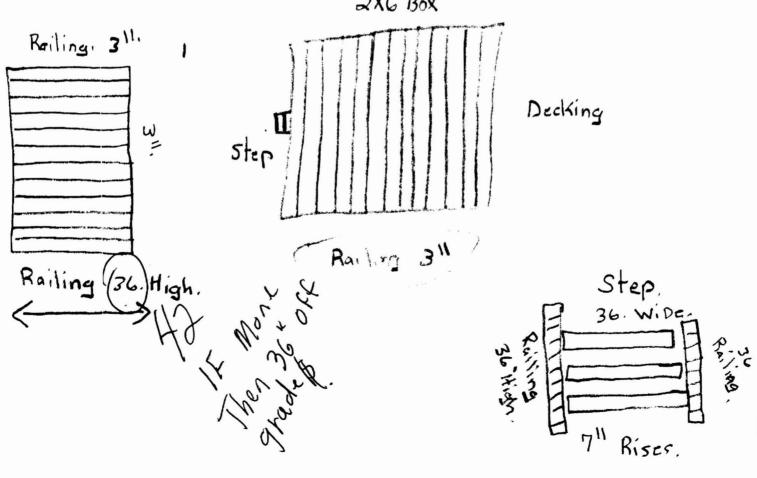

Precaution must be taken to protect concrete from freezing. Section 1908.0

- It is strongly recommended that a registered land surveyor check all foundation forms before concrete is placed. This is done to verify that the proper setbacks are maintained.
- Private garages located beneath habitable rooms in occupancies in Use Group R-1, R-2, R-3 or I-1 shall be separated from adjacent interior spaces by fire partitions and floor/ceiling assembly which are constructed with not less than 1-hour fire resisting rating. Private garages attached side-by-side to rooms in the above occupancies shall be completely separated from the interior spaces and the attic area by means of ½ inch gypsum board or the equivalent applied to the garage side. (Chapter 4, Section 407.0 of the BOCA/1999)
- All chimneys and vents shall be installed and maintained as per Chapter 12 of the City's Mechanical Code. (The BOCA National Mechanical Code/1993). Chapter 12 & NFPA 211
- 10. Sound transmission control in residential building shall be done in accordance with Chapter 12, Section 1214.0 of the City's Building Code.
- 💢 11. Guardrails & Handrails: A guardrail system is a system of building components located near the open sides of elevated walking surfaces for the purpose of minimizing the possibility of an accidental fall from the walking surface to the lower level. Minimum height all Use Groups 42". In occupancies in Use Group A,B.H-4, I-1, I-2, M and R and public garages and open parking structures, open guards shall have balusters or be of solid material such that a sphere with a diameter of 4" cannot pass through any opening. Guards shall not have an ornamental pattern that would provide a ladder effect. (Handrails shall be a minimum of 34" but not more than 38". Use Group R-3 shall not be less than 3, but not more than 38"). Handrail grip size shall have a circular cross section with an outside diameter of at least 1 1/4" and not greater than 2". (Sections 1021) & 1022.0). Handrails shall be on both sides of stairway. (Section 1014.7)

12. Headroom in habitable space is a minimum of 7'6". (Section 1204.0)

- 13. Stair construction in Use Group R-3 & R-4 is a minimum of 10" tread and 7 ½" maximum rise. All other Use Group minimum 11" tread, 7" maximum rise. (Section 1014.0)
  - 14. The minimum headroom in all parts of a stairway shall not be less than 80 inches. (6'8") 1014.4
  - 15. Every sleeping room below the fourth story in buildings of Use Groups R and I-1 shall have at least one operable window or exterior door approved for emergency egress or rescue. The units must be operable from the inside without the use of special knowledge or separate tools. Where windows are provided as means of egress or rescue they shall have a sill height not more than 44 inches (1118mm) above the floor. All egress or rescue windows from sleeping rooms shall have a minimum net clear opening height dimension of 24 inches (610mm). The minimum net clear opening width dimension shall be 20 inches (508)mm, and a minimum net clear opening of 5.7 sq. ft. (Section 1010.4)
  - 16. Each apartment shall have access to two (2) separate, remote and approved means of egress. A single exit is acceptable when it exits directly from the apartment to the building exterior with no communications to other apartment units. (Section 1010.1)
  - 17. All vertical openings shall be enclosed with construction having a fire rating of at least one (1) hour, including fire doors with self closer's. (Over 3 stories in height requirements for fire rating is two (2) hours. (Section 710.0)
  - 18. The boiler shall be protected by enclosing with (1) hour fire rated construction including fire doors and ceiling, or by providing automatic extinguishment. (Table 302.1.1)

| <b>_</b> | 7 of 2x6@   | <br> | <del></del> - |  |
|----------|-------------|------|---------------|--|
|          |             | <br> |               |  |
|          | <del></del> | <br> |               |  |
|          |             |      |               |  |