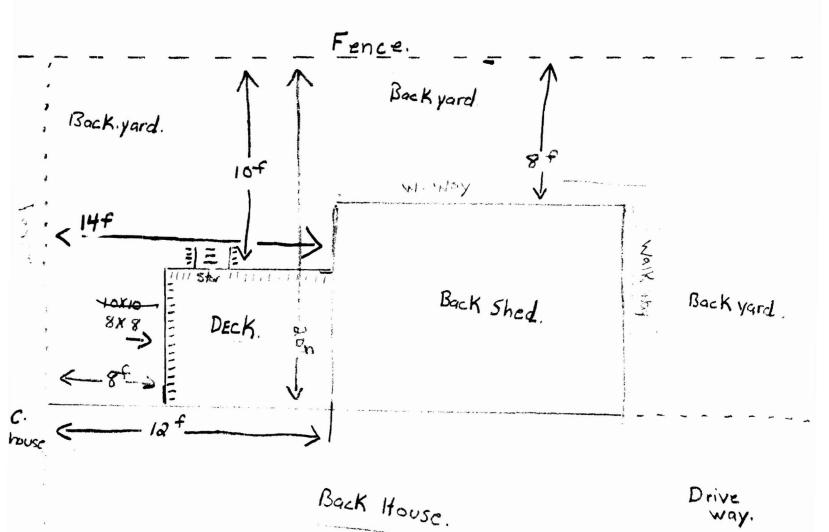

| av                                                                                                                                                                                                                                                                                                                                                                                                                                                                                                                                                                                                                                            | <b>Y</b>              |                      |                          | _                   |  |  |
|-----------------------------------------------------------------------------------------------------------------------------------------------------------------------------------------------------------------------------------------------------------------------------------------------------------------------------------------------------------------------------------------------------------------------------------------------------------------------------------------------------------------------------------------------------------------------------------------------------------------------------------------------|-----------------------|----------------------|--------------------------|---------------------|--|--|
| Location/Addressof Construction (include Portion of Building):                                                                                                                                                                                                                                                                                                                                                                                                                                                                                                                                                                                | 23 And                | erson at Portional   | ne cur                   | ١ _                 |  |  |
| Total Square Footage of Proposed Structure                                                                                                                                                                                                                                                                                                                                                                                                                                                                                                                                                                                                    | Square Footage of Lot |                      |                          |                     |  |  |
| Tax Assessor's Chart, Block & Lot Number  Chart# 013 Block# D Lot# OCC                                                                                                                                                                                                                                                                                                                                                                                                                                                                                                                                                                        | Owner: 111K5> 1       | Firskil Tribk 12     | Telephone#:              | ્ટ(ફ                |  |  |
| Owner's Address:  23 Andress:  12 Mark 12 CHICI                                                                                                                                                                                                                                                                                                                                                                                                                                                                                                                                                                                               | Lessee/Buyer's N      | Name (If Applicable) | Cost Of Work:<br>\$ \気ひひ | \$# <b>&amp;</b> 34 |  |  |
| Proposed Project Description: (Please be as specific as possible) Ex & Deck with Songre Tubes Routening and Steiles                                                                                                                                                                                                                                                                                                                                                                                                                                                                                                                           |                       |                      |                          |                     |  |  |
|                                                                                                                                                                                                                                                                                                                                                                                                                                                                                                                                                                                                                                               | stury.                | st Positional Me     | نامادا                   | Rec'd By            |  |  |
| Separate permits are required for Internal & External Plumbing, HVAC and Electrical installation.  •All construction must be conducted in compliance with the 1996 B.O.C.A. Building Code as amended by Section 6-Art II.  •All plumbing must be conducted in compliance with the State of Maine Plumbing Code.  •All Electrical Installation must comply with the 1996 National Electrical Code as amended by Section 6-Art III.  •HVAC(Heating, Ventililation and Air Conditioning) installation must comply with the 1993 BOCA Mechanical Code.  You must Include the following with you application:  ——————————————————————————————————— |                       |                      |                          |                     |  |  |

Building Permit Fee: \$30.00 for the 1st \$100% cost plus \$6.00 per \$1,000.00 construction cost thereafter.

Additional Site review and related fees are attached on a separate addendum

| BUILDING PERMIT, REPORT                                                                                                                                                                                                                             |
|-----------------------------------------------------------------------------------------------------------------------------------------------------------------------------------------------------------------------------------------------------|
| DATE: 27 MArch 2000 ADDRESS: 23 Anderson ST- CBL: \$13-D-666                                                                                                                                                                                        |
| REASON FOR PERMIT: TO CONSTRUCT 9 8'X8 deck                                                                                                                                                                                                         |
| BUILDING OWNER: MAS 1 Henry Lynch                                                                                                                                                                                                                   |
| PERMIT APPLICANT: /CONTRACTOR David Sinclair                                                                                                                                                                                                        |
| USE GROUP: R-3 CONSTRUCTION TYPE: 5B CONSTRUCTION COST: 1,500 PERMIT FEES: 36-00                                                                                                                                                                    |
| The City's Adopted Building Code (The BOCA National Building code/1999 with City Amendments) The City's Adopted Mechanical Code (The BOCA National Mechanical Code/1993)                                                                            |
| CONDITION(S) OF APPROVAL                                                                                                                                                                                                                            |
| This permit is being issued with the understanding that the following conditions are met: $\frac{1}{100}$                                                                                                                                           |
| 1. This permit does not excuse the applicant from meeting applicable State and Federal rules and laws.  2. Before concrete for foundation is placed, approvals from the Development Review Coordinator and Inspection Services must be obtained. (A |