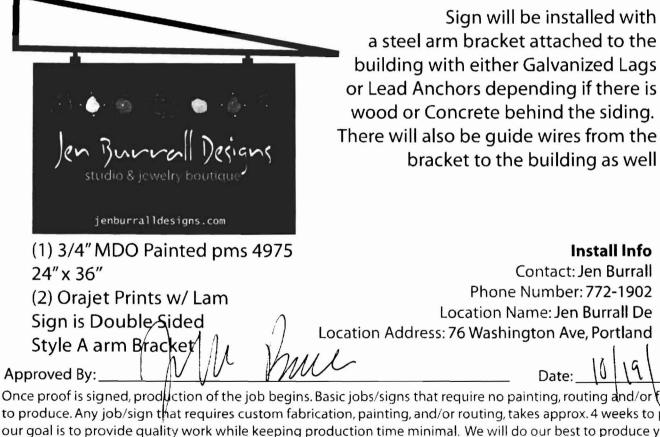

B2b - m-lhi-bast.  $3 \times 3 = 6 d$   $0 \times 12 = 18^{d} max$ 

Client: Jen Burrall Designs Job Number: 3714 Folder: 2007>Jen Burrall Designs >Est. 3714-Jen Burrall Designs MDO

This proof may reflect color shifts due to the color conversions from ink to pair or vinyl. Also, PMS colors will be approximated to the best of our ability. If we ar with files (if applicable) they will be used as is and the Signery will not be resr faults in the design (300 dpi required). *Please check the following for any up* graphics and logos, size, fonts/typeface, single or dout

Jessica Moore

Please SIGN this form, if approved, and fax to (207) 510.0043 to continue the job progress.

\*By signing below, you are confirming that you have checked and approved of all details of this project, as represented c

Once proof is signed, production of the job begins. Basic jobs/signs that require no painting, routing and/or fabrication take approx. 7-10 business days to produce. Any job/sign that requires custom fabrication, painting, and/or routing, takes approx. 4 weeks to produce. Please understand, these are approx. time our goal is to provide quality work while keeping production time minimal. We will do our best to produce your sign as quick as possible. By signing this proof, you are acknowledging that you have read and understand the guidelines for the production times.