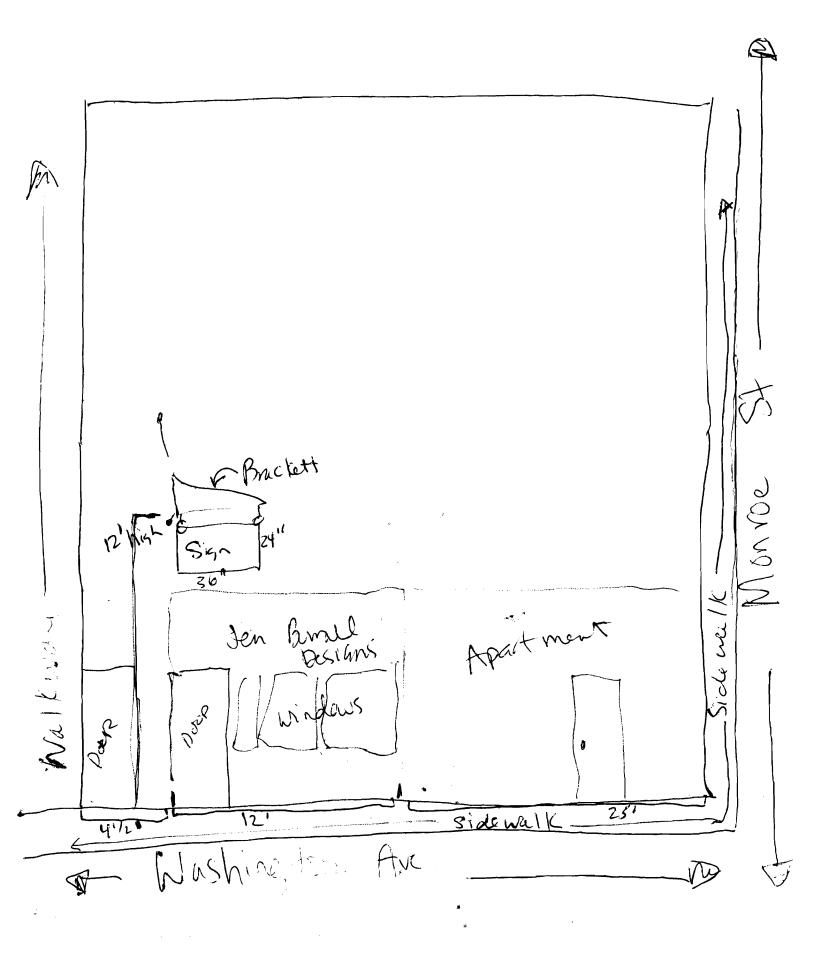

| Location/Address of Construction: $76^{-1}$                                                                                                                                                                                                         | 78 Wushington                                                                                                                                | Ave                                                                                                                                                |
|-----------------------------------------------------------------------------------------------------------------------------------------------------------------------------------------------------------------------------------------------------|----------------------------------------------------------------------------------------------------------------------------------------------|----------------------------------------------------------------------------------------------------------------------------------------------------|
| Tax Assessor's Chart, Block & Lot<br>Chart# Block# Lot#                                                                                                                                                                                             | Owner:<br>Sherwood Proper                                                                                                                    | Telephone:<br>(207) 894-                                                                                                                           |
| Lessee/Buyer's Name (If Applicable)                                                                                                                                                                                                                 | Contractor name, address & telephone:<br>The Signery<br>7 lincoln Ave<br>Scarboroval, ME<br>04074<br>207)879-7700                            | Total s.f. of signage x \$2.00<br>Per s.f. plus \$30.00/\$65.00<br>For H.D. signage= Total<br>Fee: \$<br>Awning Fee= cost of work<br>Total Fee: \$ |
| Who should we contact when the permit is ready: _                                                                                                                                                                                                   |                                                                                                                                              | 07-4180                                                                                                                                            |
| Tenant/allocated building space frontage (feet)<br>Lot Frontage (feet)<br>Current Specific use:BUrrall<br>If vacant, what was prior use:                                                                                                            | Designs Studio ; le                                                                                                                          | Welny Bariane (06-062)                                                                                                                             |
| Proposed Use:                                                                                                                                                                                                                                       |                                                                                                                                              |                                                                                                                                                    |
| Information on proposed sign(s):<br>Freestanding (e.g., pole) sign? Yes N<br>Bldg. wall sign? (attached to bldg) Yes N                                                                                                                              | No $\underline{\hspace{1cm}}$ Dimensions proposed:<br>No $\underline{\hspace{1cm}}$ Dimensions proposed: $\underline{\overline{24^{\circ}}}$ | Height from grade:                                                                                                                                 |
| Proposed awning? Yes <u>No</u> Is awning<br>Height of awning: <u>Length</u> of awning<br>Is there any communication, message, trademark<br>If yes, total s.f. of panels w/communications, me                                                        | ng backlit? Yes No<br>vning: Depth:<br>k or symbol on it? Yes No                                                                             |                                                                                                                                                    |
| Information on existing and previously permitt<br>Freestanding (e.g., pole) sign? Yes N<br>Bldg. wall sign? (attached to bldg) Yes N<br>Awning? Yes No Sq. ft. area o                                                                               | No Dimensions:                                                                                                                               | <u> </u>                                                                                                                                           |
| A site sketch and building sketch showing exact<br>Sketches and/or pictures of proposed signage                                                                                                                                                     |                                                                                                                                              | dated must be provided.                                                                                                                            |
| Please submit all of the information our<br>Failure to do so may result in the autom                                                                                                                                                                | 0 0 1                                                                                                                                        | ation Checklist.                                                                                                                                   |
| In order to be sure the City fully understands the fu<br>additional information prior to the issuance of a per<br>Building Inspections office, room 315 City Hall or                                                                                | ermit. For further information visit us on-lin                                                                                               |                                                                                                                                                    |
| I hereby certify that I am the Owner of record of the nam<br>authorized by the owner to make this application as his/H<br>a permit for work described in this application is issued, I<br>areas covered by this permit at any reasonable hour to en | her authorized agent. I agree to conform to all a<br>I certify that the Code Official's authorized repre                                     | pplicable laws of this jurisdiction. In addition, if<br>esentative shall have the authority to enter all                                           |
| Signature of applicant:                                                                                                                                                                                                                             | V Joule Date:                                                                                                                                | : 10 /22 /07                                                                                                                                       |