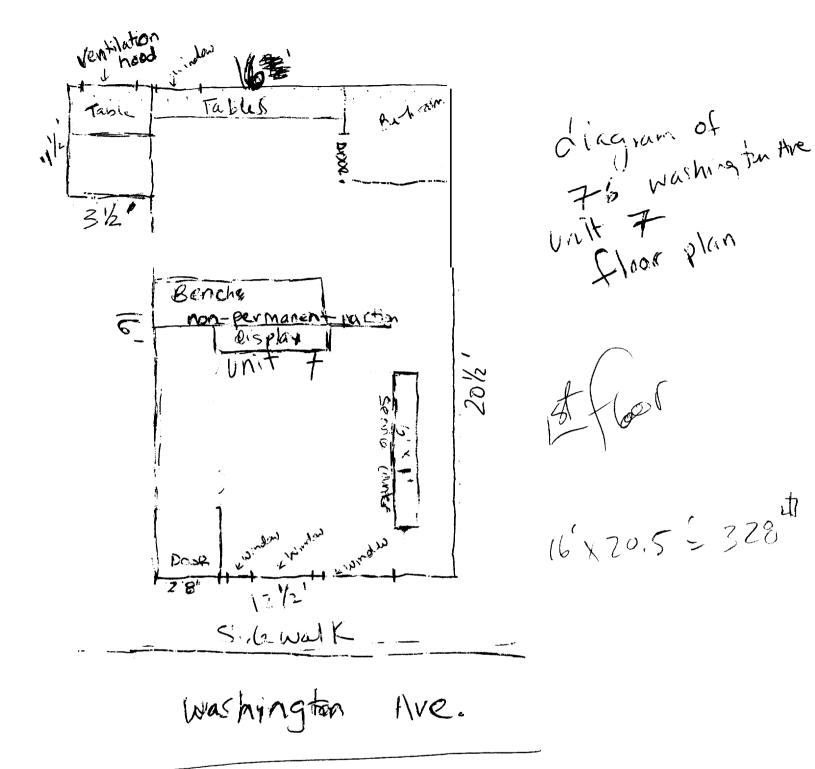

| TENANT                                                                                                                                                                                         |  |  |  |  |
| LANDLORD/MANAGEMENT                                                                                                                                                                                                                                                                                       |                                                                                                                                                                                                |  |  |  |  |



## <u>propane/butane torches</u>

#### Bernz-O-Matic® Pencil Torch

This affordable, portable kit is great for home hobbies, trade shows, demonstrations and small, on-the-go soldering projects.

- Includes a handpiece and stand, a set of three tips, a brass non-gauged regulator and four feet of flexible fabric-covered hose.
- Comfortable, lightweight and durable handpiece.
- Pencil torch can reach temperatures up to 1400°F (760°C).

Please Note: This torch uses propane gas and is designed to run on a 14.1 oz. disposable LP canister.

|                              |                             | 1-2     | 3       |
|------------------------------|-----------------------------|---------|---------|
| Description                  | Order #                     | each    | each    |
| A. Bern