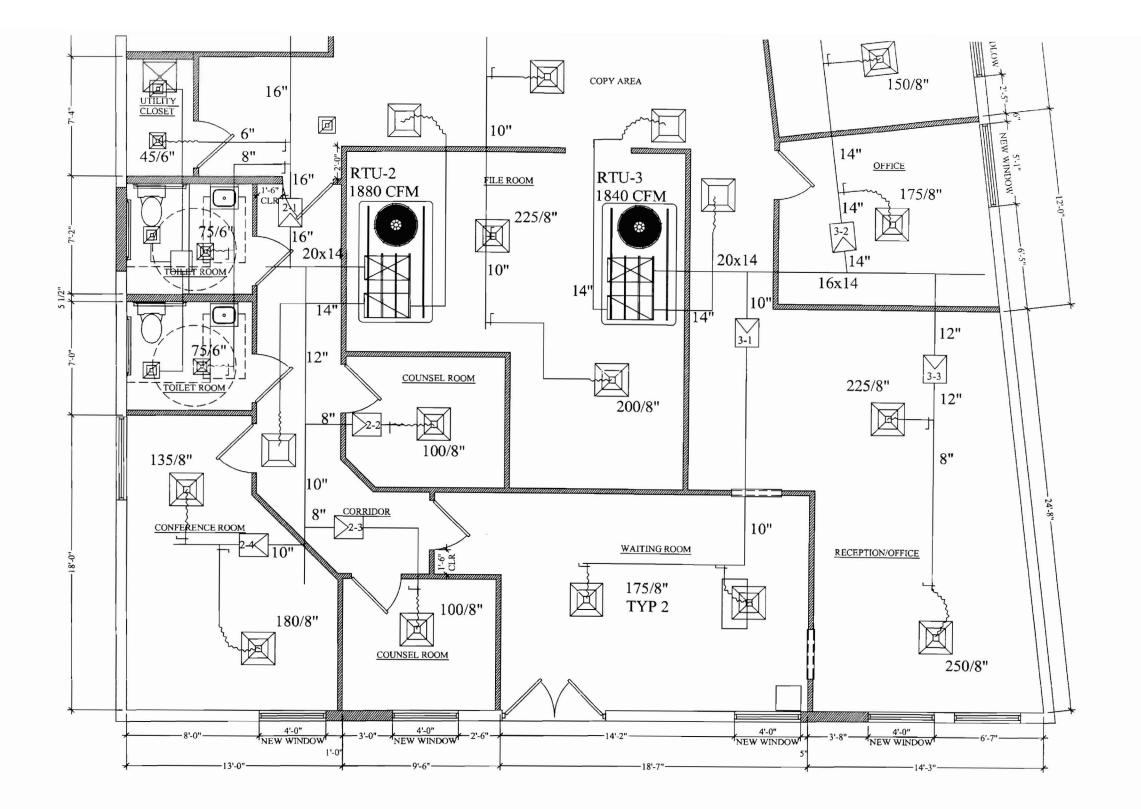

Subject: Analysis of the Roof Structure to Support HVAC Units for the building located at 107 Washington Avenue, Portland, Maine

Dear Mr. Higgins,

As per your request we have reviewed and analyzed the existing flat roof structure for the single story building located at 107 Washington Avenue in Portland, Maine. The purpose of our analysis and review was to determine if the existing roof structure is capable of safely supporting three proposed HVAC units to be installed on top of the roof. The proposed HVAC unit, according to information provided by your office, is a Trane model Rooftop Unit with an operational weight of 1,000 pounds. The unit footprint is approximately 3'-10" x 7'-10". The location of the units was described on a sketch from your office specifying the general arrangement of the rooftop units and identified with the contractor at the building site.

The existing roof structure consists of 5 ½" x 9 ½" (6x10) timber roof beams spaced at approximately 6'-2" on center and spanning approximately 15'-3" between 24" deep structural steel girders that have been reinforced prior to this renovation. The steel girders clear span between the exterior walls concrete masonry column supports that are integral with the exterior 8" thick concrete masonry block masonry exterior walls around the perimeter of the building. The roof decking consists of approximately 2" thick timber deck that is supported on the 6x10 beams. Our analysis and review of the roof structure was performed utilizing the 2003 International Building Code (IBC) adopted by the City of Portland and considering the Building Code Requirements for the material utilized in the existing roof structure.

- 1. The existing 6x10 beams between the steel girders on both sides of the three proposed locations of the HVAC rooftop units shall be reinforced with an additional 2x10 member fastened to the side of the existing 6x10 beam with two rows of 16d nails at 12" on center at the top and bottom of the beam plus an additional 6-16d nails at both ends of the beam.
- 2. The existing 2-1 3/4" x 9 1/2" LVL and 3x10 timber members that have been utilized to create the three openings in the existing roof for the HVAC rooftop units are acceptable as long as the members are supported in metal hangers with a minimum capacity of 1,250 pounds.

JOSEPH H.
LEASURE
NO. 6242

CENSED

ONAL ENGINE

107 Washington Avenue, Portland, Maine 4/1/09 Page 2

> 3. The HVAC units shall be installed with the unit curbs over the existing 2-1 3/4" x 9 1/2" LVL, 3x10 timber members, existing 6x10 beams, or the existing steel girders. The EPDM roofing shall be re-roofed and repaired weather tight around the new HVAC units.

Principal

1 PLAN
|| SCALE: \frac{1}{4}" = 1'-0"

| PROPOSED | Date       | Scale<br>AS NOTED | Project:                              | HVAC SERVICES INC.                      | OWNER:                                                        |  |
|----------|------------|-------------------|---------------------------------------|-----------------------------------------|---------------------------------------------------------------|--|
| PLAN     | Revisions: |                   | 107 WASHINGTON STREET PORTLAND, MAINE | 73 Bradley Drive Westbrook, Maine 04092 | A&M PARTNERS LLC<br>120 EXCHANGE STREET<br>PORTLAND, ME 04101 |  |