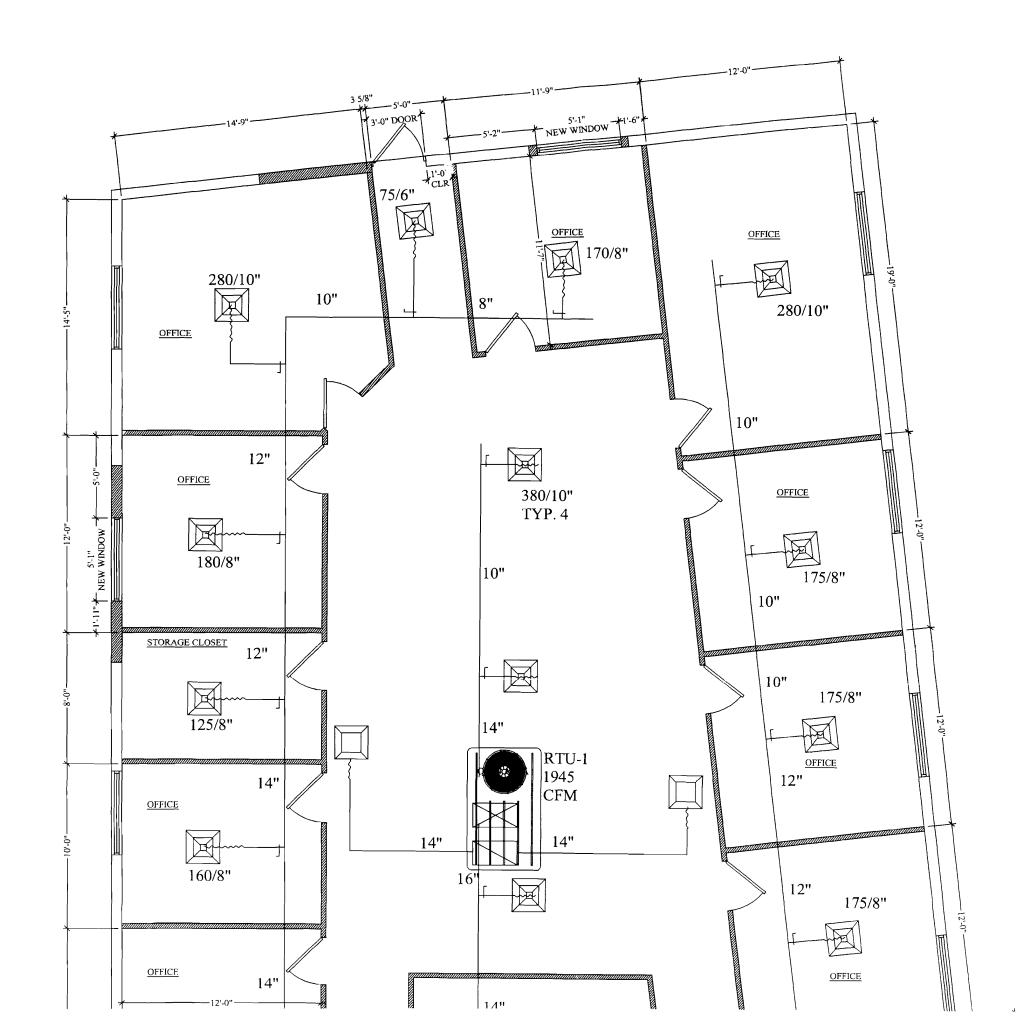

Subject: Analysis of the Roof Structure to Support HVAC Units for the building located at 107 Washington Avenue, Portland, Maine

Dear Mr. Higgins,

As per your request we have reviewed and analyzed the existing flat roof structure for the single story building located at 107 Washington Avenue in Portland, Maine. The purpose of our analysis and review was to determine if the existing roof structure is capable of safely supporting three proposed HVAC units to be installed on top of the roof. The proposed HVAC unit, according to information provided by your office, is a Trane model Rooftop Unit with an operational weight of 1,000 pounds. The unit footprint is approximately 3'-10" x 7'-10". The location of the units was described on a sketch from your office specifying the general arrangement of the rooftop units and identified with the contractor at the building site.

The existing roof structure consists of 5 ½" x 9 ½" (6x10) timber roof beams spaced at approximately 6'-2" on center and spanning approximately 15'-3" between 24" deep structural steel girders that have been reinforced prior to this renovation. The steel girders clear span between the exterior walls concrete masonry column supports that are integral with the exterior 8" thick concrete masonry block masonry exterior walls around the perimeter of the building. The roof decking consists of approximately 2" thick timber deck that is supported on the 6x10 beams. Our analysis and review of the roof structure was performed utilizing the 2003 International Building Code (IBC) adopted by the City of Portland and considering the Building Code Requirements for the material utilized in the existing roof structure.

Principal

1 PLAN
|| SCALE: \frac{1}{4}" = 1'-0"

| PROPOSED | Date       | Scale<br>AS NOTED | Project:                              | HVAC SERVICES INC.                      | OWNER:                                                        |  |
|----------|------------|-------------------|---------------------------------------|-----------------------------------------|---------------------------------------------------------------|--|
| PLAN     | Revisions: |                   | 107 WASHINGTON STREET PORTLAND, MAINE | 73 Bradley Drive Westbrook, Maine 04092 | A&M PARTNERS LLC<br>120 EXCHANGE STREET<br>PORTLAND, ME 04101 |  |