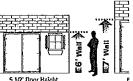

### **Choose Your Shed Model & Size**

| Free Delivery & Installation*                                                                                                                                                                                                                                                                                                                                                                                                                                                                                                                                                                                                                                                                                                                                                                                                                                                                                                                                                                                                                                                                                                                                                                                                                                                                                                                                                                                                                                                                                                                                                                                                                                                                                                                                                                                                                                                                                                                                                                                                                                                                                                  |          |         |                     |                     |  |
|--------------------------------------------------------------------------------------------------------------------------------------------------------------------------------------------------------------------------------------------------------------------------------------------------------------------------------------------------------------------------------------------------------------------------------------------------------------------------------------------------------------------------------------------------------------------------------------------------------------------------------------------------------------------------------------------------------------------------------------------------------------------------------------------------------------------------------------------------------------------------------------------------------------------------------------------------------------------------------------------------------------------------------------------------------------------------------------------------------------------------------------------------------------------------------------------------------------------------------------------------------------------------------------------------------------------------------------------------------------------------------------------------------------------------------------------------------------------------------------------------------------------------------------------------------------------------------------------------------------------------------------------------------------------------------------------------------------------------------------------------------------------------------------------------------------------------------------------------------------------------------------------------------------------------------------------------------------------------------------------------------------------------------------------------------------------------------------------------------------------------------|----------|---------|---------------------|---------------------|--|
| 1                                                                                                                                                                                                                                                                                                                                                                                                                                                                                                                                                                                                                                                                                                                                                                                                                                                                                                                                                                                                                                                                                                                                                                                                                                                                                                                                                                                                                                                                                                                                                                                                                                                                                                                                                                                                                                                                                                                                                                                                                                                                                                                              |          | 34/ I   | 6' WALL<br>(HEIGHT) | 7' WALL<br>(HEIGHT) |  |
| THE HIDEAWAY                                                                                                                                                                                                                                                                                                                                                                                                                                                                                                                                                                                                                                                                                                                                                                                                                                                                                                                                                                                                                                                                                                                                                                                                                                                                                                                                                                                                                                                                                                                                                                                                                                                                                                                                                                                                                                                                                                                                                                                                                                                                                                                   | 1        | WxL     | SKU #461-241        | SKU #464-034        |  |
|                                                                                                                                                                                                                                                                                                                                                                                                                                                                                                                                                                                                                                                                                                                                                                                                                                                                                                                                                                                                                                                                                                                                                                                                                                                                                                                                                                                                                                                                                                                                                                                                                                                                                                                                                                                                                                                                                                                                                                                                                                                                                                                                |          | 6'x6'   | \$1,325             | \$1,492             |  |
| THE REAL PROPERTY AND ADDRESS OF THE PERTY | WAY      | 6'x8'   | \$1,439             | \$1,595             |  |
|                                                                                                                                                                                                                                                                                                                                                                                                                                                                                                                                                                                                                                                                                                                                                                                                                                                                                                                                                                                                                                                                                                                                                                                                                                                                                                                                                                                                                                                                                                                                                                                                                                                                                                                                                                                                                                                                                                                                                                                                                                                                                                                                | EAN.     | 8'x8'   | \$1,544             | \$1,750             |  |
|                                                                                                                                                                                                                                                                                                                                                                                                                                                                                                                                                                                                                                                                                                                                                                                                                                                                                                                                                                                                                                                                                                                                                                                                                                                                                                                                                                                                                                                                                                                                                                                                                                                                                                                                                                                                                                                                                                                                                                                                                                                                                                                                | HIDEAWAY | 8'x10'  | \$1,812             | \$2,059             |  |
|                                                                                                                                                                                                                                                                                                                                                                                                                                                                                                                                                                                                                                                                                                                                                                                                                                                                                                                                                                                                                                                                                                                                                                                                                                                                                                                                                                                                                                                                                                                                                                                                                                                                                                                                                                                                                                                                                                                                                                                                                                                                                                                                | القا     | 10'x10' | \$2,244             | \$2,538             |  |
|                                                                                                                                                                                                                                                                                                                                                                                                                                                                                                                                                                                                                                                                                                                                                                                                                                                                                                                                                                                                                                                                                                                                                                                                                                                                                                                                                                                                                                                                                                                                                                                                                                                                                                                                                                                                                                                                                                                                                                                                                                                                                                                                |          | 8'x12'  | \$2,059             | \$2,366             |  |
| THE CLASSIC                                                                                                                                                                                                                                                                                                                                                                                                                                                                                                                                                                                                                                                                                                                                                                                                                                                                                                                                                                                                                                                                                                                                                                                                                                                                                                                                                                                                                                                                                                                                                                                                                                                                                                                                                                                                                                                                                                                                                                                                                                                                                                                    |          | 8'x14'  | \$2,495             | \$2,859             |  |
|                                                                                                                                                                                                                                                                                                                                                                                                                                                                                                                                                                                                                                                                                                                                                                                                                                                                                                                                                                                                                                                                                                                                                                                                                                                                                                                                                                                                                                                                                                                                                                                                                                                                                                                                                                                                                                                                                                                                                                                                                                                                                                                                |          | 8'x16'  | \$2,768             | \$3,152             |  |
| HE DESCRIPTION OF THE PERSON O | Ö        | 10'x12' | \$2,642             | \$2,985             |  |
|                                                                                                                                                                                                                                                                                                                                                                                                                                                                                                                                                                                                                                                                                                                                                                                                                                                                                                                                                                                                                                                                                                                                                                                                                                                                                                                                                                                                                                                                                                                                                                                                                                                                                                                                                                                                                                                                                                                                                                                                                                                                                                                                | CLASSIC  | 10'x14' | \$3,056             | \$3,482             |  |
|                                                                                                                                                                                                                                                                                                                                                                                                                                                                                                                                                                                                                                                                                                                                                                                                                                                                                                                                                                                                                                                                                                                                                                                                                                                                                                                                                                                                                                                                                                                                                                                                                                                                                                                                                                                                                                                                                                                                                                                                                                                                                                                                | 1        | 10'x16' | \$3,346             | \$3,794             |  |
| Width                                                                                                                                                                                                                                                                                                                                                                                                                                                                                                                                                                                                                                                                                                                                                                                                                                                                                                                                                                                                                                                                                                                                                                                                                                                                                                                                                                                                                                                                                                                                                                                                                                                                                                                                                                                                                                                                                                                                                                                                                                                                                                                          |          | 12'x12' | \$3,054             | \$3,479             |  |
| (W) Length                                                                                                                                                                                                                                                                                                                                                                                                                                                                                                                                                                                                                                                                                                                                                                                                                                                                                                                                                                                                                                                                                                                                                                                                                                                                                                                                                                                                                                                                                                                                                                                                                                                                                                                                                                                                                                                                                                                                                                                                                                                                                                                     | 9.0      | 12'x14' | \$3,479             | \$3,969             |  |
| (L)                                                                                                                                                                                                                                                                                                                                                                                                                                                                                                                                                                                                                                                                                                                                                                                                                                                                                                                                                                                                                                                                                                                                                                                                                                                                                                                                                                                                                                                                                                                                                                                                                                                                                                                                                                                                                                                                                                                                                                                                                                                                                                                            |          | 12'x16' | \$3,769             | \$4,262             |  |
|                                                                                                                                                                                                                                                                                                                                                                                                                                                                                                                                                                                                                                                                                                                                                                                                                                                                                                                                                                                                                                                                                                                                                                                                                                                                                                                                                                                                                                                                                                                                                                                                                                                                                                                                                                                                                                                                                                                                                                                                                                                                                                                                |          | 12'x20' | \$4,734             | \$5,395             |  |
|                                                                                                                                                                                                                                                                                                                                                                                                                                                                                                                                                                                                                                                                                                                                                                                                                                                                                                                                                                                                                                                                                                                                                                                                                                                                                                                                                                                                                                                                                                                                                                                                                                                                                                                                                                                                                                                                                                                                                                                                                                                                                                                                |          | 8'x12'  | \$2,162             | \$2,469             |  |
| THE HORIZON                                                                                                                                                                                                                                                                                                                                                                                                                                                                                                                                                                                                                                                                                                                                                                                                                                                                                                                                                                                                                                                                                                                                                                                                                                                                                                                                                                                                                                                                                                                                                                                                                                                                                                                                                                                                                                                                                                                                                                                                                                                                                                                    |          | 8'x14'  | \$2,598             | \$2,962             |  |
|                                                                                                                                                                                                                                                                                                                                                                                                                                                                                                                                                                                                                                                                                                                                                                                                                                                                                                                                                                                                                                                                                                                                                                                                                                                                                                                                                                                                                                                                                                                                                                                                                                                                                                                                                                                                                                                                                                                                                                                                                                                                                                                                | 20.5     | 8'x16'  | \$2,871             | \$3,255             |  |
|                                                                                                                                                                                                                                                                                                                                                                                                                                                                                                                                                                                                                                                                                                                                                                                                                                                                                                                                                                                                                                                                                                                                                                                                                                                                                                                                                                                                                                                                                                                                                                                                                                                                                                                                                                                                                                                                                                                                                                                                                                                                                                                                | N        | 10'x12' | \$2,745             | \$3,088             |  |
|                                                                                                                                                                                                                                                                                                                                                                                                                                                                                                                                                                                                                                                                                                                                                                                                                                                                                                                                                                                                                                                                                                                                                                                                                                                                                                                                                                                                                                                                                                                                                                                                                                                                                                                                                                                                                                                                                                                                                                                                                                                                                                                                | IZC      | 10'x14' | \$3,159             | \$3,585             |  |
|                                                                                                                                                                                                                                                                                                                                                                                                                                                                                                                                                                                                                                                                                                                                                                                                                                                                                                                                                                                                                                                                                                                                                                                                                                                                                                                                                                                                                                                                                                                                                                                                                                                                                                                                                                                                                                                                                                                                                                                                                                                                                                                                | HORIZON  | 10'x16' | \$3,449             | \$3,897             |  |
|                                                                                                                                                                                                                                                                                                                                                                                                                                                                                                                                                                                                                                                                                                                                                                                                                                                                                                                                                                                                                                                                                                                                                                                                                                                                                                                                                                                                                                                                                                                                                                                                                                                                                                                                                                                                                                                                                                                                                                                                                                                                                                                                | 異        | 12'x12' | \$3,157             | \$3,582             |  |
| Includes double door on end wall                                                                                                                                                                                                                                                                                                                                                                                                                                                                                                                                                                                                                                                                                                                                                                                                                                                                                                                                                                                                                                                                                                                                                                                                                                                                                                                                                                                                                                                                                                                                                                                                                                                                                                                                                                                                                                                                                                                                                                                                                                                                                               |          | 12'x14' | \$3,582             | \$4,072             |  |
|                                                                                                                                                                                                                                                                                                                                                                                                                                                                                                                                                                                                                                                                                                                                                                                                                                                                                                                                                                                                                                                                                                                                                                                                                                                                                                                                                                                                                                                                                                                                                                                                                                                                                                                                                                                                                                                                                                                                                                                                                                                                                                                                | 1 10     | 12'x16' | \$3,872             | \$4,365             |  |
|                                                                                                                                                                                                                                                                                                                                                                                                                                                                                                                                                                                                                                                                                                                                                                                                                                                                                                                                                                                                                                                                                                                                                                                                                                                                                                                                                                                                                                                                                                                                                                                                                                                                                                                                                                                                                                                                                                                                                                                                                                                                                                                                | 110      | 12'x20' | \$4.837             | \$5,498             |  |