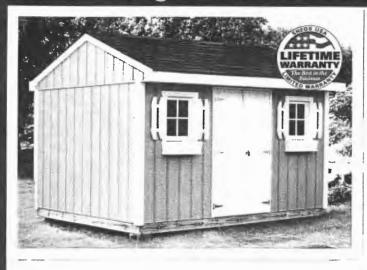

### Durable, low maintenance and economical!

- Environmentally friendly engineered siding made from real wood
- Pre-primed surface offers exceptional paint adhesion;
   Trim and doors are unfinished pine
- All backed by Sheds USA Lifetime Warranty

### **Choose Your Shed Model & Size**

| Free Delivery & Installation*                                                                                                                                                                                                                                                                                                                                                                                                                                                                                                                                                                                                                                                                                                                                                                                                                                                                                                                                                                                                                                                                                                                                                                                                                                                                                                                                                                                                                                                                                                                                                                                                                                                                                                                                                                                                                                                                                                                                                                                                                                                                                                  |          |         |                     |                     |  |
|--------------------------------------------------------------------------------------------------------------------------------------------------------------------------------------------------------------------------------------------------------------------------------------------------------------------------------------------------------------------------------------------------------------------------------------------------------------------------------------------------------------------------------------------------------------------------------------------------------------------------------------------------------------------------------------------------------------------------------------------------------------------------------------------------------------------------------------------------------------------------------------------------------------------------------------------------------------------------------------------------------------------------------------------------------------------------------------------------------------------------------------------------------------------------------------------------------------------------------------------------------------------------------------------------------------------------------------------------------------------------------------------------------------------------------------------------------------------------------------------------------------------------------------------------------------------------------------------------------------------------------------------------------------------------------------------------------------------------------------------------------------------------------------------------------------------------------------------------------------------------------------------------------------------------------------------------------------------------------------------------------------------------------------------------------------------------------------------------------------------------------|----------|---------|---------------------|---------------------|--|
| 1                                                                                                                                                                                                                                                                                                                                                                                                                                                                                                                                                                                                                                                                                                                                                                                                                                                                                                                                                                                                                                                                                                                                                                                                                                                                                                                                                                                                                                                                                                                                                                                                                                                                                                                                                                                                                                                                                                                                                                                                                                                                                                                              |          | 34/ I   | 6' WALL<br>(HEIGHT) | 7' WALL<br>(HEIGHT) |  |
| THE HIDEAWAY                                                                                                                                                                                                                                                                                                                                                                                                                                                                                                                                                                                                                                                                                                                                                                                                                                                                                                                                                                                                                                                                                                                                                                                                                                                                                                                                                                                                                                                                                                                                                                                                                                                                                                                                                                                                                                                                                                                                                                                                                                                                                                                   | 1        | WxL     | SKU #461-241        | SKU #464-034        |  |
|                                                                                                                                                                                                                                                                                                                                                                                                                                                                                                                                                                                                                                                                                                                                                                                                                                                                                                                                                                                                                                                                                                                                                                                                                                                                                                                                                                                                                                                                                                                                                                                                                                                                                                                                                                                                                                                                                                                                                                                                                                                                                                                                |          | 6'x6'   | \$1,325             | \$1,492             |  |
| THE REAL PROPERTY AND ADDRESS OF THE PERTY | WAY      | 6'x8'   | \$1,439             | \$1,595             |  |
|                                                                                                                                                                                                                                                                                                                                                                                                                                                                                                                                                                                                                                                                                                                                                                                                                                                                                                                                                                                                                                                                                                                                                                                                                                                                                                                                                                                                                                                                                                                                                                                                                                                                                                                                                                                                                                                                                                                                                                                                                                                                                                                                | EAN.     | 8'x8'   | \$1,544             | \$1,750             |  |
|                                                                                                                                                                                                                                                                                                                                                                                                                                                                                                                                                                                                                                                                                                                                                                                                                                                                                                                                                                                                                                                                                                                                                                                                                                                                                                                                                                                                                                                                                                                                                                                                                                                                                                                                                                                                                                                                                                                                                                                                                                                                                                                                | HIDEAWAY | 8'x10'  | \$1,812             | \$2,059             |  |
|                                                                                                                                                                                                                                                                                                                                                                                                                                                                                                                                                                                                                                                                                                                                                                                                                                                                                                                                                                                                                                                                                                                                                                                                                                                                                                                                                                                                                                                                                                                                                                                                                                                                                                                                                                                                                                                                                                                                                                                                                                                                                                                                | القا     | 10'x10' | \$2,244             | \$2,538             |  |
|                                                                                                                                                                                                                                                                                                                                                                                                                                                                                                                                                                                                                                                                                                                                                                                                                                                                                                                                                                                                                                                                                                                                                                                                                                                                                                                                                                                                                                                                                                                                                                                                                                                                                                                                                                                                                                                                                                                                                                                                                                                                                                                                |          | 8'x12'  | \$2,059             | \$2,366             |  |
| THE CLASSIC                                                                                                                                                                                                                                                                                                                                                                                                                                                                                                                                                                                                                                                                                                                                                                                                                                                                                                                                                                                                                                                                                                                                                                                                                                                                                                                                                                                                                                                                                                                                                                                                                                                                                                                                                                                                                                                                                                                                                                                                                                                                                                                    |          | 8'x14'  | \$2,495             | \$2,859             |  |
|                                                                                                                                                                                                                                                                                                                                                                                                                                                                                                                                                                                                                                                                                                                                                                                                                                                                                                                                                                                                                                                                                                                                                                                                                                                                                                                                                                                                                                                                                                                                                                                                                                                                                                                                                                                                                                                                                                                                                                                                                                                                                                                                |          | 8'x16'  | \$2,768             | \$3,152             |  |
| HE DESCRIPTION OF THE PERSON O | Ö        | 10'x12' | \$2,642             | \$2,985             |  |
|                                                                                                                                                                                                                                                                                                                                                                                                                                                                                                                                                                                                                                                                                                                                                                                                                                                                                                                                                                                                                                                                                                                                                                                                                                                                                                                                                                                                                                                                                                                                                                                                                                                                                                                                                                                                                                                                                                                                                                                                                                                                                                                                | CLASSIC  | 10'x14' | \$3,056             | \$3,482             |  |
|                                                                                                                                                                                                                                                                                                                                                                                                                                                                                                                                                                                                                                                                                                                                                                                                                                                                                                                                                                                                                                                                                                                                                                                                                                                                                                                                                                                                                                                                                                                                                                                                                                                                                                                                                                                                                                                                                                                                                                                                                                                                                                                                | 1        | 10'x16' | \$3,346             | \$3,794             |  |
| Width                                                                                                                                                                                                                                                                                                                                                                                                                                                                                                                                                                                                                                                                                                                                                                                                                                                                                                                                                                                                                                                                                                                                                                                                                                                                                                                                                                                                                                                                                                                                                                                                                                                                                                                                                                                                                                                                                                                                                                                                                                                                                                                          |          | 12'x12' | \$3,054             | \$3,479             |  |
| (W) Length                                                                                                                                                                                                                                                                                                                                                                                                                                                                                                                                                                                                                                                                                                                                                                                                                                                                                                                                                                                                                                                                                                                                                                                                                                                                                                                                                                                                                                                                                                                                                                                                                                                                                                                                                                                                                                                                                                                                                                                                                                                                                                                     | 9.0      | 12'x14' | \$3,479             | \$3,969             |  |
| (L)                                                                                                                                                                                                                                                                                                                                                                                                                                                                                                                                                                                                                                                                                                                                                                                                                                                                                                                                                                                                                                                                                                                                                                                                                                                                                                                                                                                                                                                                                                                                                                                                                                                                                                                                                                                                                                                                                                                                                                                                                                                                                                                            |          | 12'x16' | \$3,769             | \$4,262             |  |
|                                                                                                                                                                                                                                                                                                                                                                                                                                                                                                                                                                                                                                                                                                                                                                                                                                                                                                                                                                                                                                                                                                                                                                                                                                                                                                                                                                                                                                                                                                                                                                                                                                                                                                                                                                                                                                                                                                                                                                                                                                                                                                                                |          | 12'x20' | \$4,734             | \$5,395             |  |
|                                                                                                                                                                                                                                                                                                                                                                                                                                                                                                                                                                                                                                                                                                                                                                                                                                                                                                                                                                                                                                                                                                                                                                                                                                                                                                                                                                                                                                                                                                                                                                                                                                                                                                                                                                                                                                                                                                                                                                                                                                                                                                                                |          | 8'x12'  | \$2,162             | \$2,469             |  |
| THE HORIZON                                                                                                                                                                                                                                                                                                                                                                                                                                                                                                                                                                                                                                                                                                                                                                                                                                                                                                                                                                                                                                                                                                                                                                                                                                                                                                                                                                                                                                                                                                                                                                                                                                                                                                                                                                                                                                                                                                                                                                                                                                                                                                                    |          | 8'x14'  | \$2,598             | \$2,962             |  |
|                                                                                                                                                                                                                                                                                                                                                                                                                                                                                                                                                                                                                                                                                                                                                                                                                                                                                                                                                                                                                                                                                                                                                                                                                                                                                                                                                                                                                                                                                                                                                                                                                                                                                                                                                                                                                                                                                                                                                                                                                                                                                                                                | 20.5     | 8'x16'  | \$2,871             | \$3,255             |  |
|                                                                                                                                                                                                                                                                                                                                                                                                                                                                                                                                                                                                                                                                                                                                                                                                                                                                                                                                                                                                                                                                                                                                                                                                                                                                                                                                                                                                                                                                                                                                                                                                                                                                                                                                                                                                                                                                                                                                                                                                                                                                                                                                | N        | 10'x12' | \$2,745             | \$3,088             |  |
|                                                                                                                                                                                                                                                                                                                                                                                                                                                                                                                                                                                                                                                                                                                                                                                                                                                                                                                                                                                                                                                                                                                                                                                                                                                                                                                                                                                                                                                                                                                                                                                                                                                                                                                                                                                                                                                                                                                                                                                                                                                                                                                                | IZC      | 10'x14' | \$3,159             | \$3,585             |  |
|                                                                                                                                                                                                                                                                                                                                                                                                                                                                                                                                                                                                                                                                                                                                                                                                                                                                                                                                                                                                                                                                                                                                                                                                                                                                                                                                                                                                                                                                                                                                                                                                                                                                                                                                                                                                                                                                                                                                                                                                                                                                                                                                | HORIZON  | 10'x16' | \$3,449             | \$3,897             |  |
|                                                                                                                                                                                                                                                                                                                                                                                                                                                                                                                                                                                                                                                                                                                                                                                                                                                                                                                                                                                                                                                                                                                                                                                                                                                                                                                                                                                                                                                                                                                                                                                                                                                                                                                                                                                                                                                                                                                                                                                                                                                                                                                                | 異        | 12'x12' | \$3,157             | \$3,582             |  |
| Includes double door on end wall                                                                                                                                                                                                                                                                                                                                                                                                                                                                                                                                                                                                                                                                                                                                                                                                                                                                                                                                                                                                                                                                                                                                                                                                                                                                                                                                                                                                                                                                                                                                                                                                                                                                                                                                                                                                                                                                                                                                                                                                                                                                                               |          | 12'x14' | \$3,582             | \$4,072             |  |
|                                                                                                                                                                                                                                                                                                                                                                                                                                                                                                                                                                                                                                                                                                                                                                                                                                                                                                                                                                                                                                                                                                                                                                                                                                                                                                                                                                                                                                                                                                                                                                                                                                                                                                                                                                                                                                                                                                                                                                                                                                                                                                                                | 1 10     | 12'x16' | \$3,872             | \$4,365             |  |
|                                                                                                                                                                                                                                                                                                                                                                                                                                                                                                                                                                                                                                                                                                                                                                                                                                                                                                                                                                                                                                                                                                                                                                                                                                                                                                                                                                                                                                                                                                                                                                                                                                                                                                                                                                                                                                                                                                                                                                                                                                                                                                                                | 110      | 12'x20' | \$4.837             | \$5,498             |  |