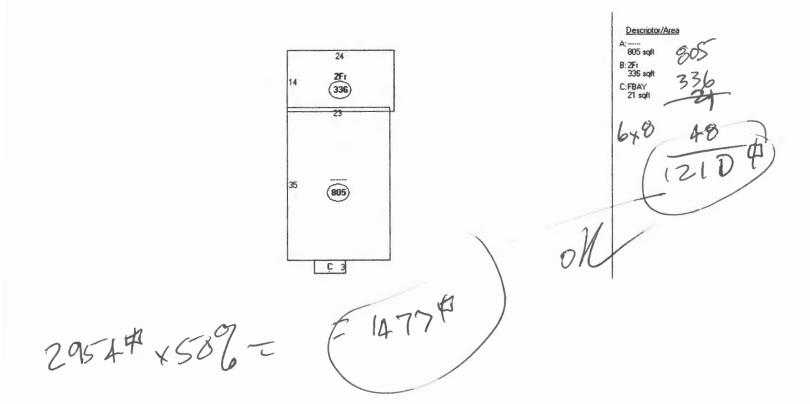

| <u></u>                                                                                                                                                              | 201                   | 9-07-4110                     | -                 | 720                                       |  |
|----------------------------------------------------------------------------------------------------------------------------------------------------------------------|-----------------------|-------------------------------|-------------------|-------------------------------------------|--|
| Location/Address of Construction: 106                                                                                                                                | MONTH                 | 1 ST. ForTEDNE                | 5 /               | ME 04/01                                  |  |
| Total Square Footage of Proposed Structure/A                                                                                                                         | Square Footage of Lot |                               | Number of Stories |                                           |  |
| Tax Assessor's Chart, Block & Lot                                                                                                                                    | Applicant:            | (must be owner, lessee or buy | rer)              | Telephone:                                |  |
| Chart# Block# Lot#                                                                                                                                                   | Name Kyon PIERCE      |                               |                   | 970-331-1350                              |  |
| 012 0016                                                                                                                                                             |                       | & MONTH. ST.                  |                   |                                           |  |
|                                                                                                                                                                      |                       | Zip PONTE AND, ME             | ,                 |                                           |  |
| Lessee/DBA RECEIVED                                                                                                                                                  | Owner: (if d          | lifferent from applicant)     |                   | st of Work: \$2000                        |  |
|                                                                                                                                                                      | Name                  |                               |                   | of O Fee: \$                              |  |
| MAY 2 9 2012                                                                                                                                                         | Address               |                               |                   | Historic Review: \$<br>Planning Amin.: \$ |  |
| MAY                                                                                                                                                                  |                       |                               |                   |                                           |  |
| Ruilding Inspect                                                                                                                                                     | City, State 8         | & Zip                         |                   | Total Fee: \$                             |  |
| MAT 2 0  MAT 2 0  Dept. of Building Inspections  City of Portland Maine                                                                                              |                       | 10                            | tai 1 cc. ψ       |                                           |  |
| Current legal use (i.e. single family)  If vacant, what was the previous use?  Proposed Specific use: SHED  Is property part of a subdivision?  Project description: | I                     | f yes, please name            |                   | its 2 0 C                                 |  |
| Contractor's name: Tryon Pience Em                                                                                                                                   |                       |                               | mail:             | the large special section is              |  |
| Address: 106 Marth ST.                                                                                                                                               |                       |                               |                   |                                           |  |
| City, State & Zip Pantland, ME 04101 Tele                                                                                                                            |                       |                               |                   |                                           |  |
| Who should we contact when the permit is read                                                                                                                        | ly: Kys               | PIENCE I                      | eleph             | ione: 970-331-1350                        |  |
| Mailing address: 108 MONTH ST. PONTERND ME OLIO)                                                                                                                     |                       |                               |                   |                                           |  |
|                                                                                                                                                                      |                       |                               |                   |                                           |  |