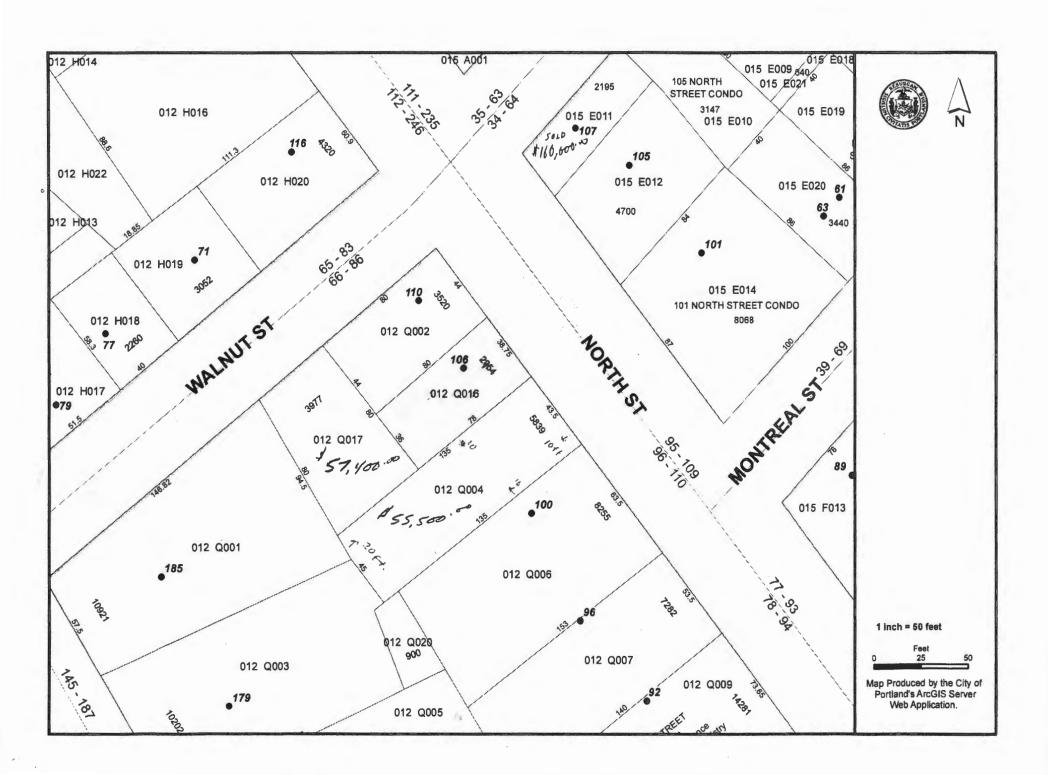

| <u></u>                                                                                                                                                              | 201                   | 9-07-4110                     | -                 | 720                                       |  |
|----------------------------------------------------------------------------------------------------------------------------------------------------------------------|-----------------------|-------------------------------|-------------------|-------------------------------------------|--|
| Location/Address of Construction: 106                                                                                                                                | MONTH                 | 1 ST. ForTEDNE                | 5 /               | ME 04/01                                  |  |
| Total Square Footage of Proposed Structure/A                                                                                                                         | Square Footage of Lot |                               | Number of Stories |                                           |  |
| Tax Assessor's Chart, Block & Lot                                                                                                                                    | Applicant:            | (must be owner, lessee or buy | rer)              | Telephone:                                |  |
| Chart# Block# Lot#                                                                                                                                                   | Name Kyon PIERCE      |                               |                   | 970-331-1350                              |  |
| 012 0016                                                                                                                                                             |                       | & MONTH. ST.                  |                   |                                           |  |
|                                                                                                                                                                      |                       | Zip PONTE AND, ME             | ,                 |                                           |  |
| Lessee/DBA RECEIVED                                                                                                                                                  | Owner: (if d          | lifferent from applicant)     |                   | st of Work: \$2000                        |  |
|                                                                                                                                                                      | Name                  |                               |                   | of O Fee: \$                              |  |
| MAY 2 9 2012                                                                                                                                                         | Address               |                               |                   | Historic Review: \$<br>Planning Amin.: \$ |  |
| MAY                                                                                                                                                                  |                       |                               |                   |                                           |  |
| Ruilding Inspect                                                                                                                                                     | City, State 8         | & Zip                         |                   | Total Fee: \$                             |  |
| MAT 2 0  MAT 2 0  Dept. of Building Inspections  City of Portland Maine                                                                                              |                       | 10                            | tai 1 cc. ψ       |                                           |  |
| Current legal use (i.e. single family)  If vacant, what was the previous use?  Proposed Specific use: SHED  Is property part of a subdivision?  Project description: | I                     | f yes, please name            |                   | its 2 0 C                                 |  |
| Contractor's name: Tryon Pience Em                                                                                                                                   |                       |                               | mail:             | the large special section is              |  |
| Address: 106 Marth ST.                                                                                                                                               |                       |                               |                   |                                           |  |
| City, State & Zip Pantland, ME 04101 Tele                                                                                                                            |                       |                               |                   |                                           |  |
| Who should we contact when the permit is read                                                                                                                        | ly: Kys               | PIENCE I                      | eleph             | ione: 970-331-1350                        |  |
| Mailing address: 108 MONTH ST. PONTERND ME OLIO)                                                                                                                     |                       |                               |                   |                                           |  |
|                                                                                                                                                                      |                       |                               |                   |                                           |  |