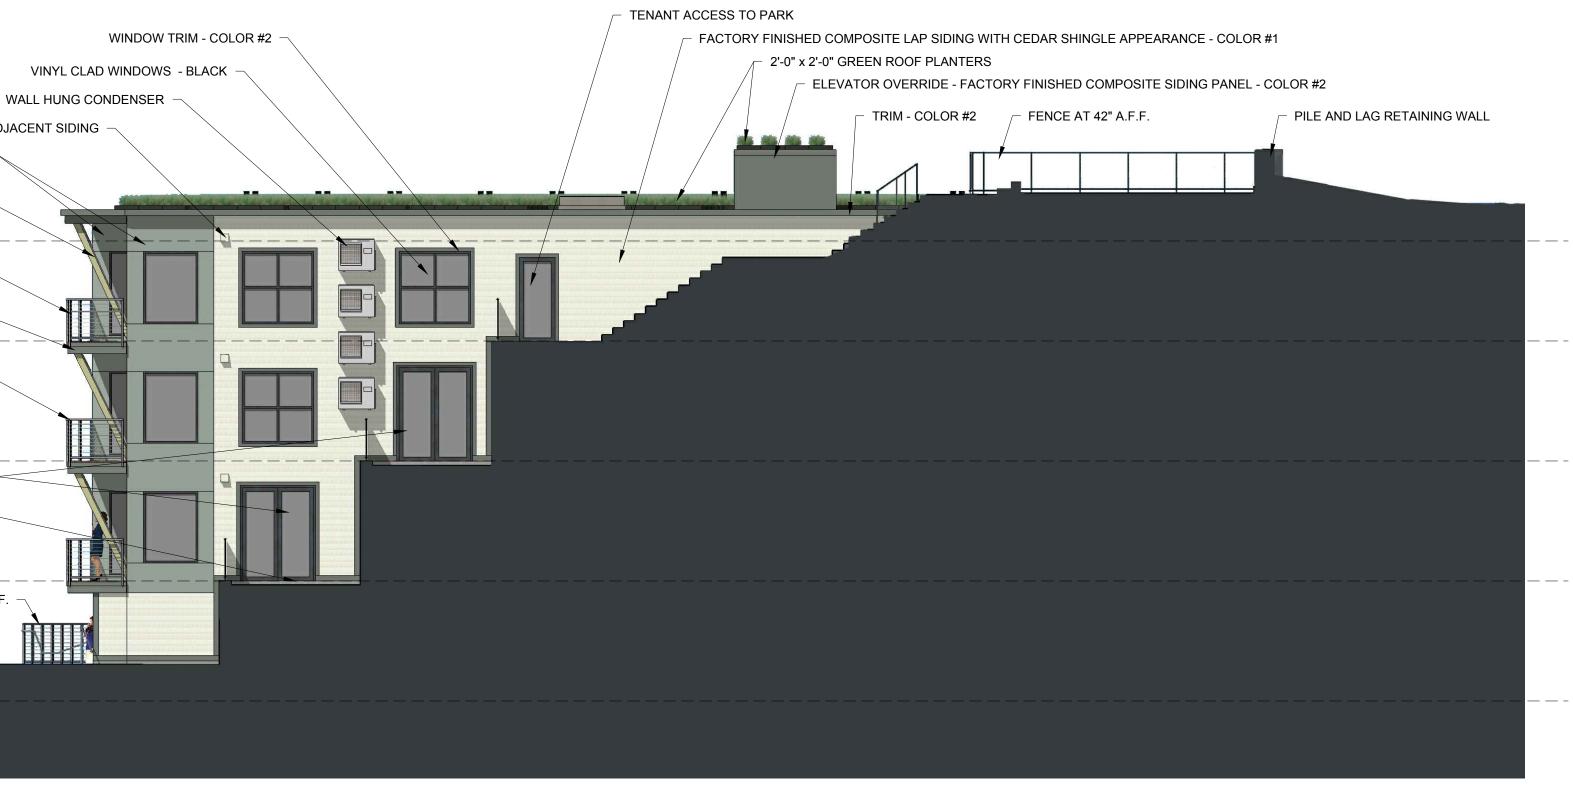

## **155 SHERIDAN STREET**

PORTLAND, MAINE

| N                                           |                     |                                                                        |
|---------------------------------------------|---------------------|------------------------------------------------------------------------|
| ▶                                           |                     | ((REF) EL. 149'-9 1/4") 🍸                                              |
| FACTORY FINISHED COMPOSITE                  | 6'-0"               | ((ACTUAL) EL. 160'-3 1/4")<br>HEIGHT LIMIT FOR MOST<br>OF FOURTH FLOOR |
| PAINTED TRIM<br>PATIO SUPPORT - COLOR #4    | 4'-5 <sup>1</sup> " | ((REF) EL. 143'-9 1/4") 🕈                                              |
| <b>↓</b>                                    | - + -               | TOP OF WALL PLATE<br>((REF) EL. 138'-4")                               |
| 5/4 x 6 COMPOSITE DECKING - COLOR #5        | 8'-4"               |                                                                        |
| BALCONY - COLOR #2                          |                     | FOURTH FLOOR LEVEL                                                     |
|                                             |                     | ((REF) EL. 130'-0") 📍                                                  |
| GALVANIZED STEEL<br>GUARDRAIL AT 42" A.F.F. | 10'-0"              |                                                                        |
|                                             |                     | THIRD FLOOR LEVEL                                                      |
| SLIDING DOOR PATIO ACCESS                   |                     | ((REF) EL. 120'-0") 🕈                                                  |
| 2'-0" x 2'-0" PAVERS                        | 10'-0"              |                                                                        |
|                                             |                     |                                                                        |
| GALVANIZED STEEL GUARDRAIL AT 42" A.F.F.    |                     | ((REF) EL. 110'-0") 📍                                                  |
|                                             | 10'-0"              |                                                                        |
| ×                                           |                     | FIRST FLOOR LEVEL<br>((REF) EL. 100'-0")                               |
|                                             |                     |                                                                        |

## SOUTH ELEVATION

 $\frac{1}{8}$ " = 1'-0" (WHEN PRINTED AT 24" X 36")