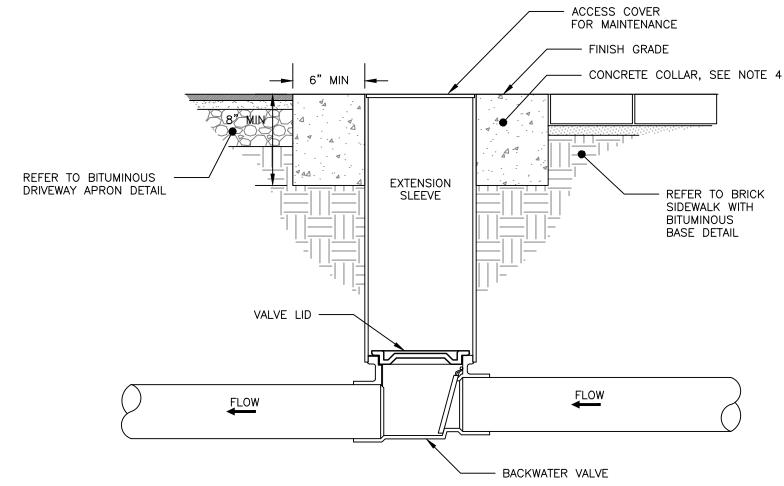

NOT TO SCALE

- 1. BACKFLOW VALVE TO BE PROVIDED BY AGRI DRAIN CORPORATION OR AN APPROVED
- 2. VALVE TO BE INSTALLED TO MANUFACTURER'S SPECIFICATIONS AND COMPLY WITH RULES AND REGULATIONS AS OUTLINED IN SECTION 2 OF THE CITY OF PORTLAND TECHNICAL MANUAL.
- 3. VALVE SHALL BE INSTALLED WITH A VALVE BOX AND COVER TO PROVIDE EASY ACCESS AND MAINTENANCE; VALVE COVER SHALL STATE 'SEWER' ON LID FLUSH TO
- SURFACE. REFER TO VALVE & BOX COVER DETAIL FOR ADDITIONAL INFORMATION.

  4. CONCRETE COLLAR AT A MINIMUM 24—HOUR COMPRESSIVE STRENGTH OF 3,000 PSI.

BACKFLOW VALVE ASSEMBLY NOT TO SCALE

| CONDUIT TYPE |                 |                                     |               |                |
|--------------|-----------------|-------------------------------------|---------------|----------------|
| SERVICE      | CONDUIT<br>SIZE | GRASS AND<br>PAVED AREAS            | UTILITY       | <u>REMARKS</u> |
| А            | 2-5"            | SCHEDULE 40 PVC<br>ELECTRICAL GRADE | PRIMARY POWER | SEE NOTE 1     |
| В            | 2-4"            | SCHEDULE 40 PVC                     | COMMUNICATION | _              |
| С            | 2-4"            | SCHEDULE 40 PVC<br>ELECTRICAL GRADE | SPARE         | IF REQUIRED    |
| D            | 2-4"            | SCHEDULE 40 PVC                     | CABLE         | _              |