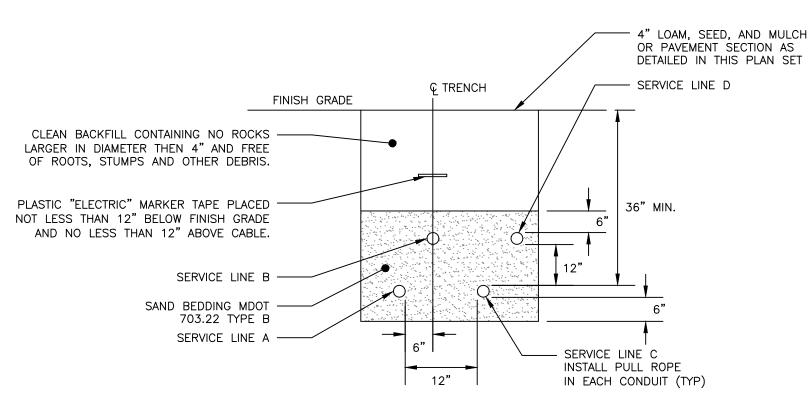

  4. CONCRETE COLLAR AT A MINIMUM 24—HOUR COMPRESSIVE STRENGTH OF 3,000 PSI.

BACKFLOW VALVE ASSEMBLY NOT TO SCALE

| CONDUIT TYPE |                 |                                     |               |                |
|--------------|-----------------|-------------------------------------|---------------|----------------|
| SERVICE      | CONDUIT<br>SIZE | GRASS AND<br>PAVED AREAS            | UTILITY       | <u>REMARKS</u> |
| А            | 2-5"            | SCHEDULE 40 PVC<br>ELECTRICAL GRADE | PRIMARY POWER | SEE NOTE 1     |
| В            | 2-4"            | SCHEDULE 40 PVC                     | COMMUNICATION | _              |
| С            | 2-4"            | SCHEDULE 40 PVC<br>ELECTRICAL GRADE | SPARE         | IF REQUIRED    |
| D            | 2-4"            | SCHEDULE 40 PVC                     | CABLE         | _              |

- 1. ONE CONDUIT CAPPED FOR SPARE, PROVIDE GALVANIZED STEEL LONG SWEEP AT RISER POLE AND EXTEND GALVANIZED CONDUIT TO 10" ABOVE GRADE AT POLE WITH
- 2. MINIMUM SEPARATION OF 24 INCHES BETWEEN PRIMARY CABLE/CONDUIT AND GAS LINES SHALL BE MAINTAINED.

<u>UTILITY TRENCH - PRIMARY AND SECONDARY POWER,</u> TELEPHONE, AND CABLE

NOT TO SCALE

THRUST BLOCKING

WATER SERVICE TRENCH SECTION DETAIL NOT TO SCALE

DRAWING NO.

PRELIM APP

TAPPING SLEEVE AND VALVE NOT TO SCALE