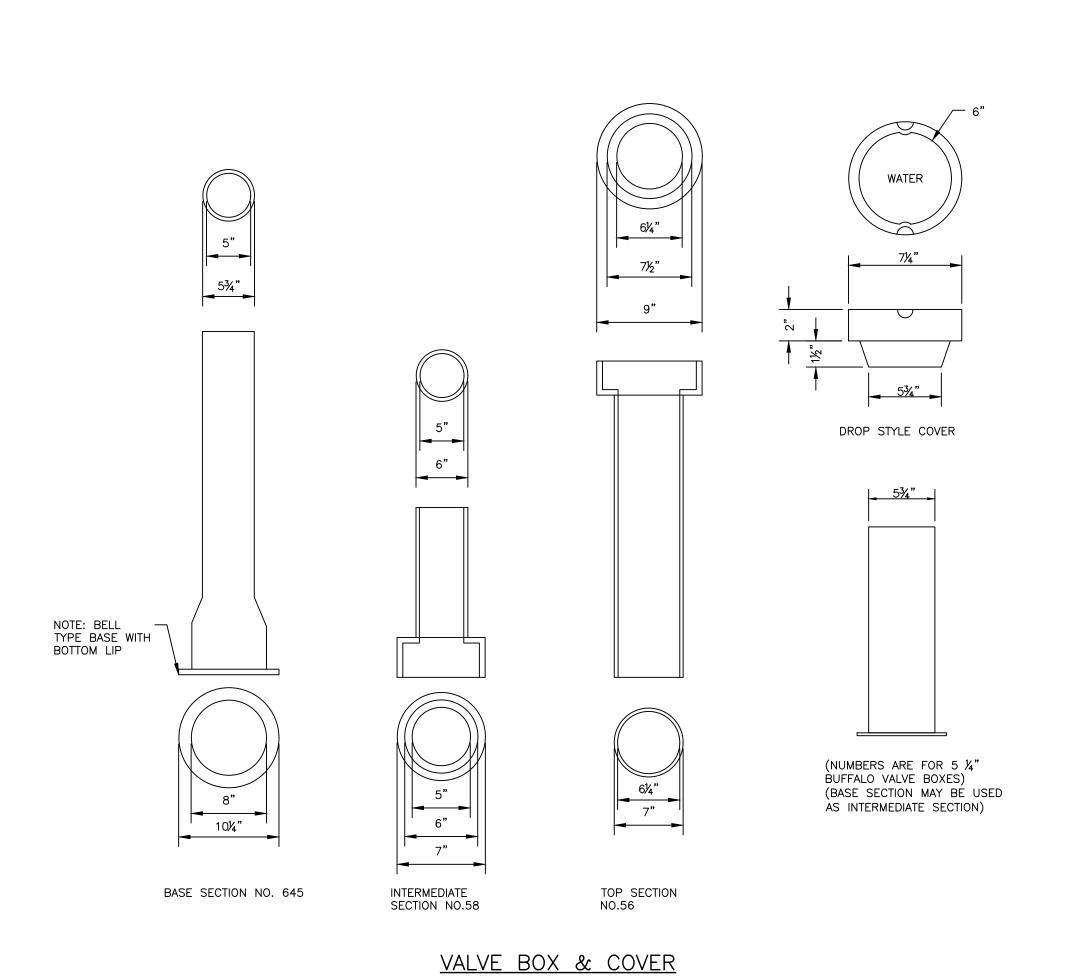

NOT TO SCALE

- 1. BACKFLOW VALVE TO BE PROVIDED BY AGRI DRAIN CORPORATION OR AN APPROVED
- 2. VALVE TO BE INSTALLED TO MANUFACTURER'S SPECIFICATIONS AND COMPLY WITH RULES AND REGULATIONS AS OUTLINED IN SECTION 2 OF THE CITY OF PORTLAND TECHNICAL MANUAL.
- 3. VALVE SHALL BE INSTALLED WITH A VALVE BOX AND COVER TO PROVIDE EASY ACCESS AND MAINTENANCE; VALVE COVER SHALL STATE 'SEWER' ON LID FLUSH TO
- SURFACE. REFER TO VALVE & BOX COVER DETAIL FOR ADDITIONAL INFORMATION.

  4. CONCRETE COLLAR AT A MINIMUM 24—HOUR COMPRESSIVE STRENGTH OF 3,000 PSI.

BACKFLOW VALVE ASSEMBLY NOT TO SCALE

| CONDUIT TYPE |                 |                                     |               |                |
|--------------|-----------------|-------------------------------------|---------------|----------------|
| SERVICE      | CONDUIT<br>SIZE | GRASS AND<br>PAVED AREAS            | UTILITY       | <u>REMARKS</u> |
| А            | 2-5"            | SCHEDULE 40 PVC<br>ELECTRICAL GRADE | PRIMARY POWER | SEE NOTE 1     |
| В            | 2-4"            | SCHEDULE 40 PVC                     | COMMUNICATION | _              |
| С            | 2-4"            | SCHEDULE 40 PVC<br>ELECTRICAL GRADE | SPARE         | IF REQUIRED    |
| D            | 2-4"            | SCHEDULE 40 PVC                     | CABLE         | _              |