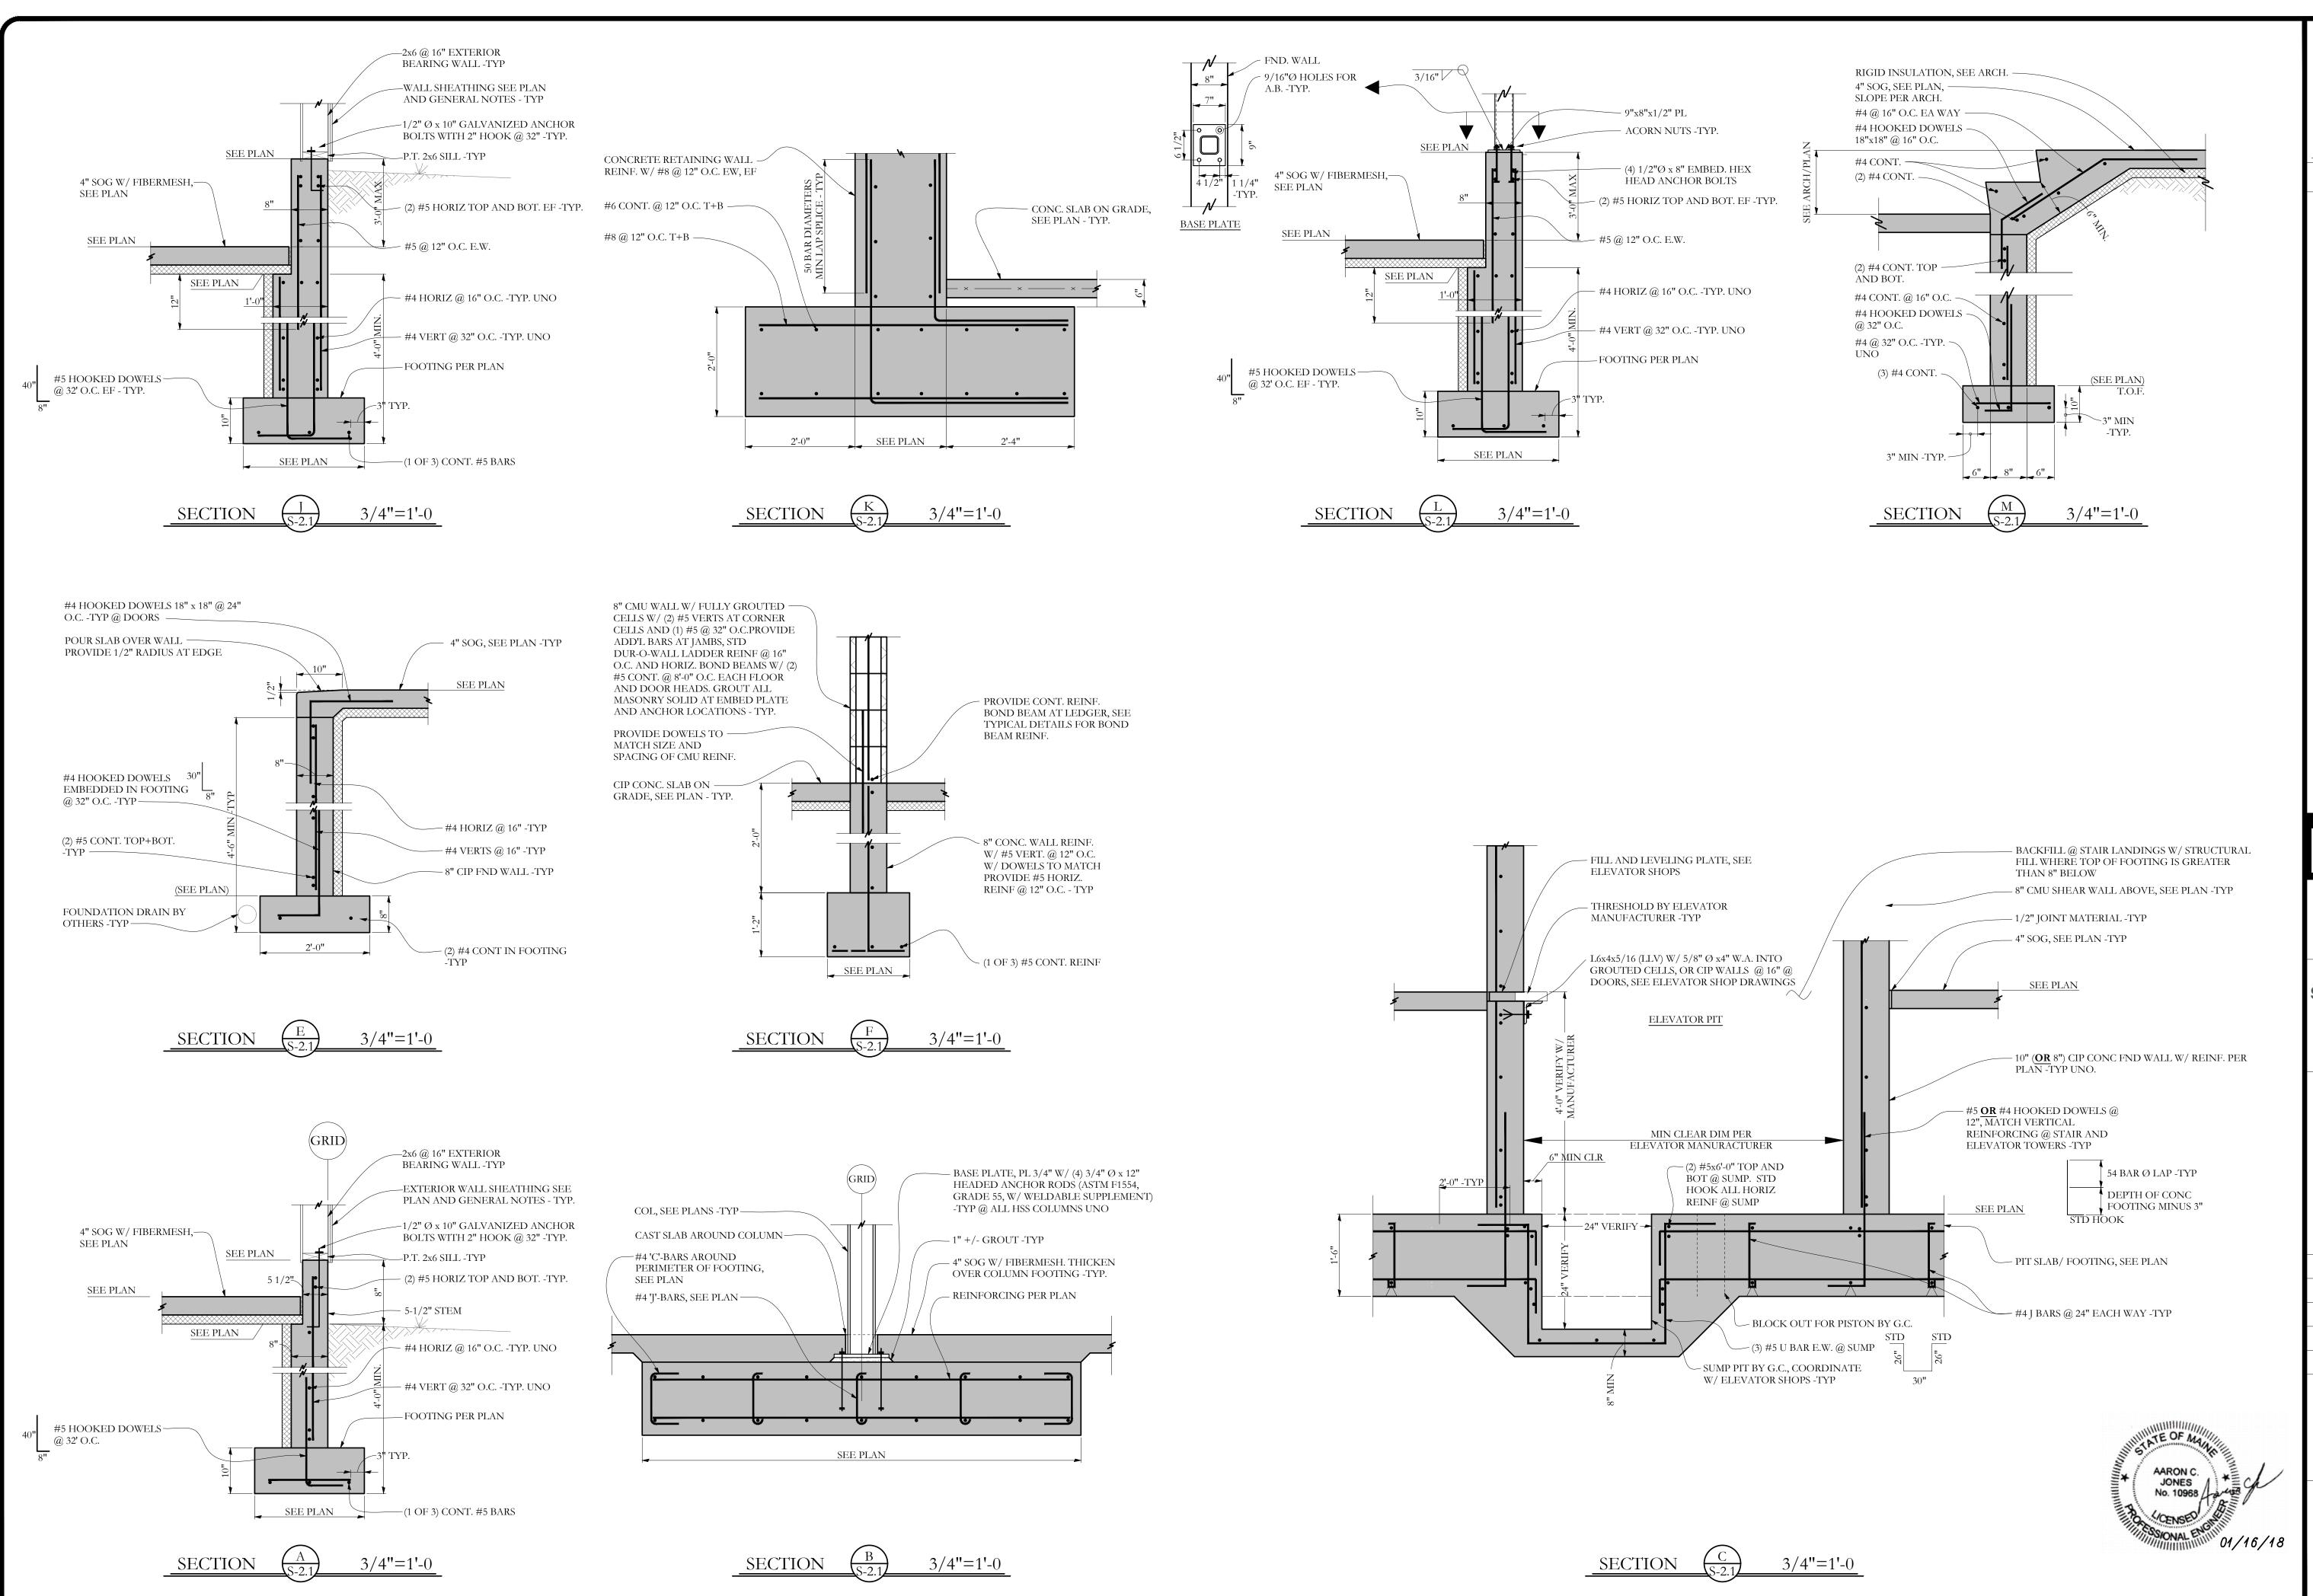

© 2017 RYAN SENATORI ARCHITECTURE

RESIDENCES

5 SHERIDAN STREET

2

RYAN SENATORE

ARCHITECTURE

565 CONGRESS STREET
PORTLAND, MAINE 04101
207-650-6414
senatorearchitecture.com

CONSULTANTS:

Structura

Lintegrity
Consulting Engineer. Inc.

46 Forest Averse
Pordund, MF, 0400
p. 207-774-4614
1 866-793-785
MMM-SIMILEREFINIST, CONSULTANTENCE
CONSULTANTS:

Structura

FULL DWITHCONTINENCE
CONT Survast Treeply Consulted

6207 Survast Treeply Consulted
FULL DWITHCONTINENCE
CONT Survast Treeply Consulted
FULL DWITHCONTINENCE
CONT Survast Treeply Consulted
FULL DWITHCONTINENCE
CONT SURVASTANT SURVASTANT

REVISIONS:

DATE: 1/16/2018
PROJECT No. 17-0159
DRAWN BY: CJO
CHECKED BY: CJO
SCALE: AS NOTED

SHEET TITLE:

DETAILS

S-2.