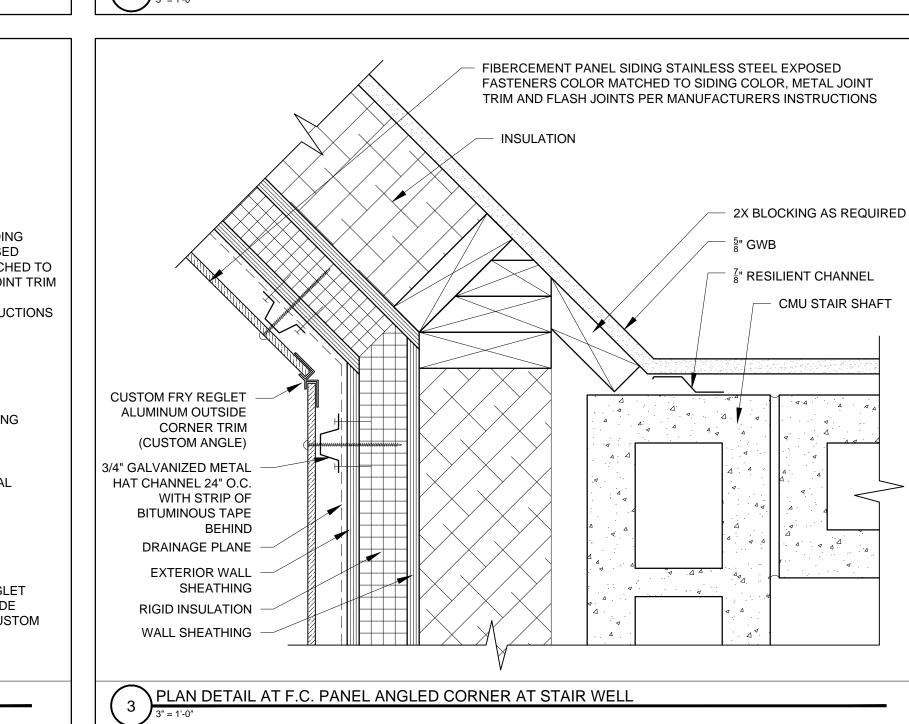

STREE SHERIDAN PORTLAND,

RYAN SENATORE **ARCHITECTURE** 565 CONGRESS STREET PORTLAND, MAINE 04101 207-650-6414 senatorearchitecture.com

CONSULTANTS: STRUCTURAL: Structural Integrity 77 Oak Street Portland, ME 04101 207-774-4614

REVISIONS:

DATE: JANUARY 16, 2018 PROJECT No. DRAWN BY: CHECKED BY: AS NOTED SCALE:

SHEET TITLE: DETAILS





DOUBLE DOORS

GASKET SWEEP

FINISH FLOOR

<sup>3</sup><sub>4</sub>" SUB FLOOR

SIDEWALK - SLOPE - AWAY FROM BUILDING

2X PT BLOCKING -

DAMP PROOFING

FOUNDATION WALL - SEE

STRUCTURAL DRAWINGS

ADA DOOR SILL - SET IN SEALANT

JOIST HANGER

2X FRAMING - SEE

STRUCTURAL DRAWINGS

2X LEDGER FRAMING