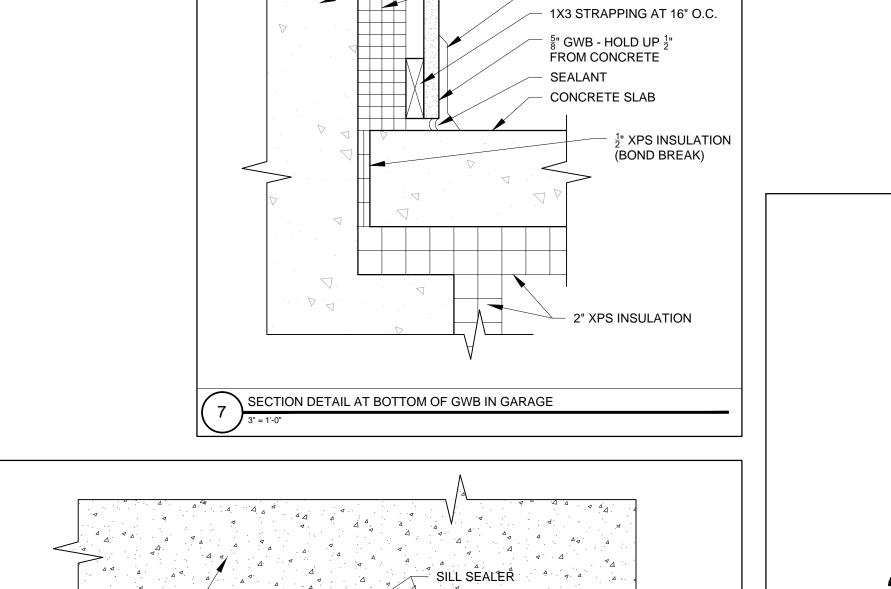

STREE SHERIDAN PORTLAND,

RYAN SENATORE **ARCHITECTURE** 565 CONGRESS STREET PORTLAND, MAINE 04101 207-650-6414 senatorearchitecture.com

CONSULTANTS: STRUCTURAL: Structural Integrity 77 Oak Street Portland, ME 04101 207-774-4614

REVISIONS:

DATE: JANUARY 16, 2018 PROJECT No. DRAWN BY: CHECKED BY: AS NOTED SCALE:

SHEET TITLE: DETAILS





DOUBLE DOORS

GASKET SWEEP

FINISH FLOOR

<sup>3</sup><sub>4</sub>" SUB FLOOR

SIDEWALK - SLOPE - AWAY FROM BUILDING

2X PT BLOCKING -

DAMP PROOFING

FOUNDATION WALL - SEE

STRUCTURAL DRAWINGS

ADA DOOR SILL - SET IN SEALANT

JOIST HANGER

2X FRAMING - SEE

STRUCTURAL DRAWINGS

2X LEDGER FRAMING