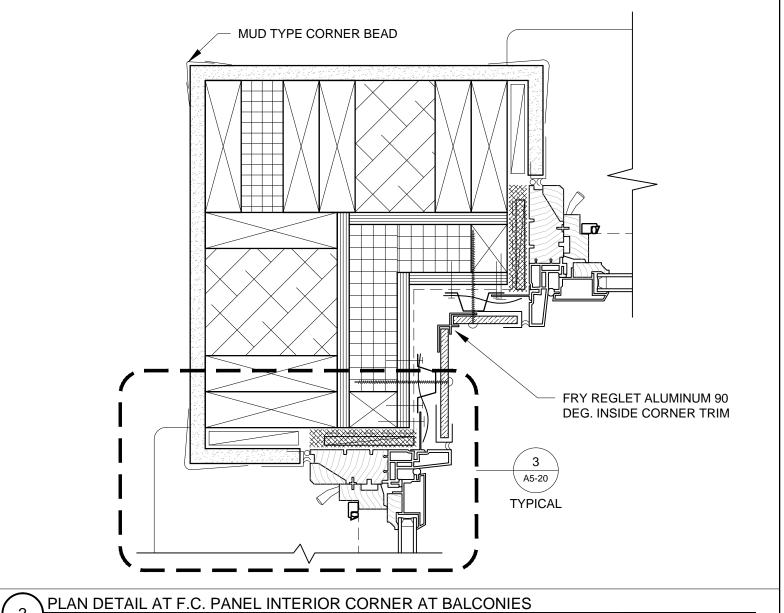

STREE SHERIDAN PORTLAND,

RYAN SENATORE **ARCHITECTURE** 565 CONGRESS STREET PORTLAND, MAINE 04101 207-650-6414 senatorearchitecture.com

CONSULTANTS: STRUCTURAL: Structural Integrity 77 Oak Street Portland, ME 04101 207-774-4614