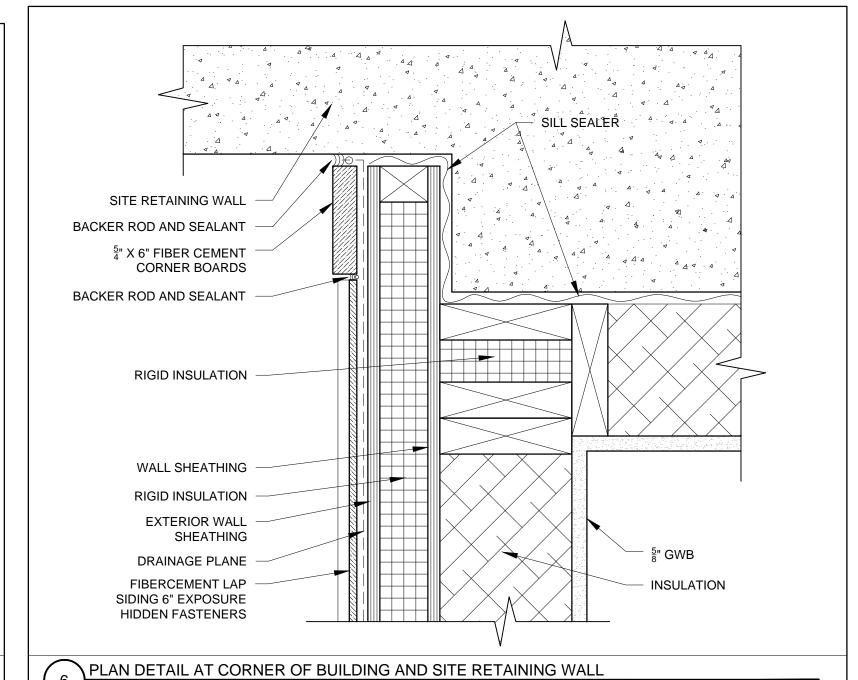

STREE SHERIDAN PORTLAND,

RYAN SENATORE **ARCHITECTURE** 565 CONGRESS STREET PORTLAND, MAINE 04101 207-650-6414 senatorearchitecture.com

CONSULTANTS: STRUCTURAL: Structural Integrity 77 Oak Street Portland, ME 04101 207-774-4614

REVISIONS:

DATE: JANUARY 16, 2018 PROJECT No. DRAWN BY: CHECKED BY: AS NOTED SCALE:

SHEET TITLE: DETAILS





DOUBLE DOORS

GASKET SWEEP

FINISH FLOOR

<sup>3</sup><sub>4</sub>" SUB FLOOR

SIDEWALK - SLOPE - AWAY FROM BUILDING

2X PT BLOCKING -

DAMP PROOFING

FOUNDATION WALL - SEE

STRUCTURAL DRAWINGS

ADA DOOR SILL - SET IN SEALANT

JOIST HANGER

2X FRAMING - SEE

STRUCTURAL DRAWINGS

2X LEDGER FRAMING