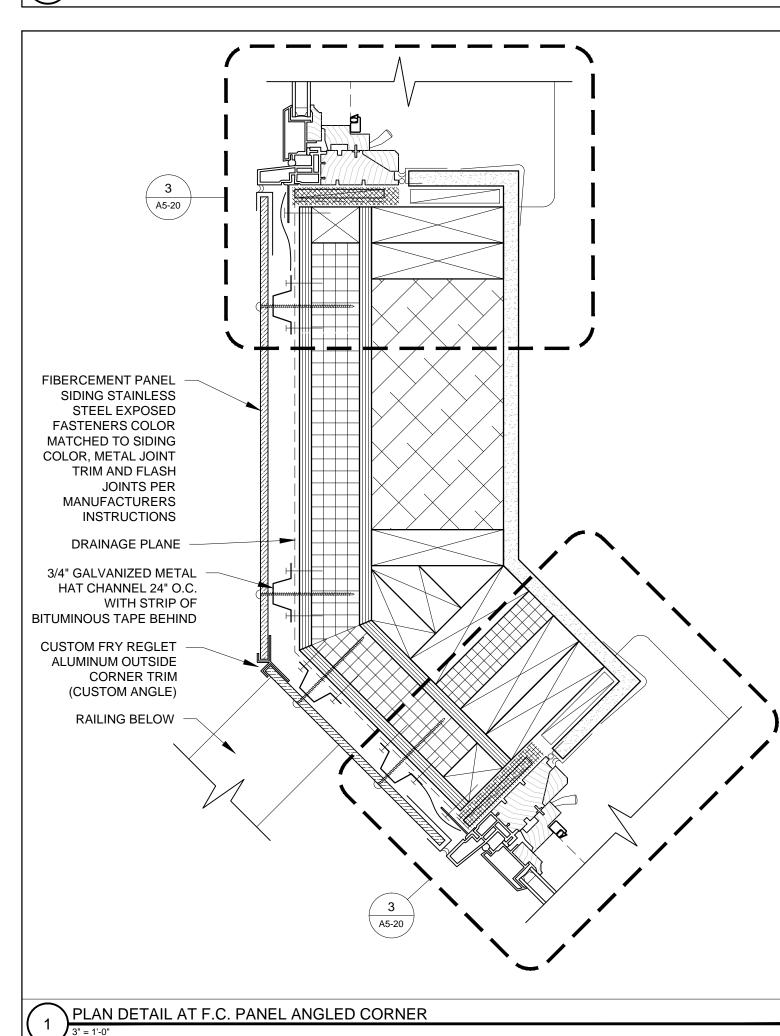

STREE SHERIDAN PORTLAND,

RYAN SENATORE **ARCHITECTURE** 565 CONGRESS STREET PORTLAND, MAINE 04101 207-650-6414 senatorearchitecture.com

CONSULTANTS: STRUCTURAL: Structural Integrity 77 Oak Street Portland, ME 04101 207-774-4614