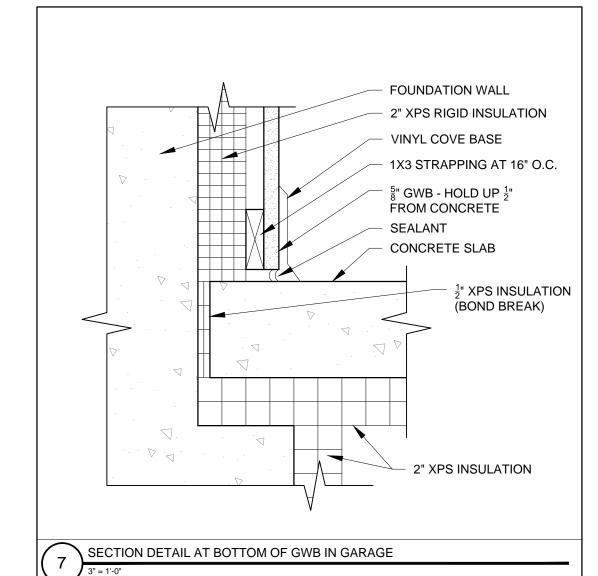

STREE SHERIDAN PORTLAND,

RYAN SENATORE **ARCHITECTURE** 565 CONGRESS STREET PORTLAND, MAINE 04101 207-650-6414 senatorearchitecture.com

CONSULTANTS: STRUCTURAL: Structural Integrity 77 Oak Street Portland, ME 04101 207-774-4614

REVISIONS:

DATE: JANUARY 16, 2018 PROJECT No. DRAWN BY: CHECKED BY: AS NOTED SCALE:

SHEET TITLE: DETAILS





DOUBLE DOORS

GASKET SWEEP

FINISH FLOOR

<sup>3</sup><sub>4</sub>" SUB FLOOR

SIDEWALK - SLOPE - AWAY FROM BUILDING

2X PT BLOCKING -

DAMP PROOFING

FOUNDATION WALL - SEE

STRUCTURAL DRAWINGS

ADA DOOR SILL - SET IN SEALANT

JOIST HANGER

2X FRAMING - SEE

STRUCTURAL DRAWINGS

2X LEDGER FRAMING