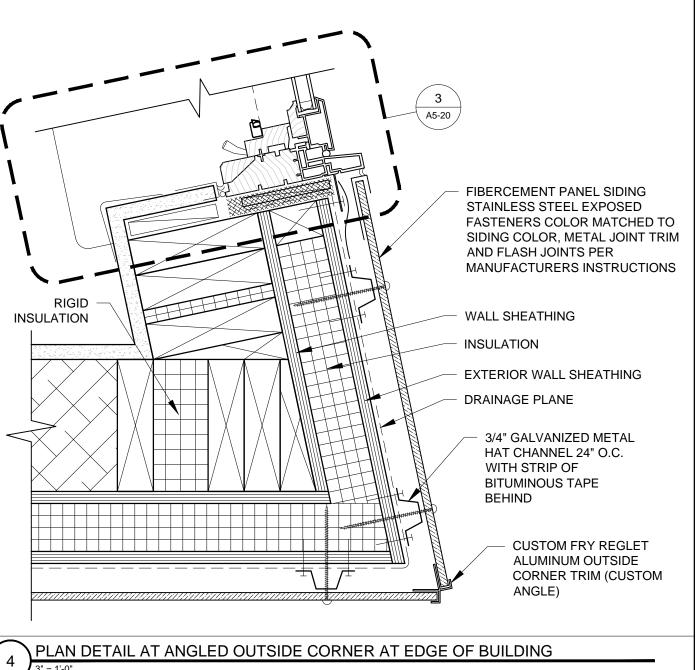

REVISIONS:

DATE: JANUARY 16, 2018 PROJECT No. DRAWN BY: CHECKED BY: AS NOTED SCALE:

SHEET TITLE: DETAILS

DOUBLE DOORS

GASKET SWEEP

FINISH FLOOR

<sup>3</sup><sub>4</sub>" SUB FLOOR

SIDEWALK - SLOPE - AWAY FROM BUILDING