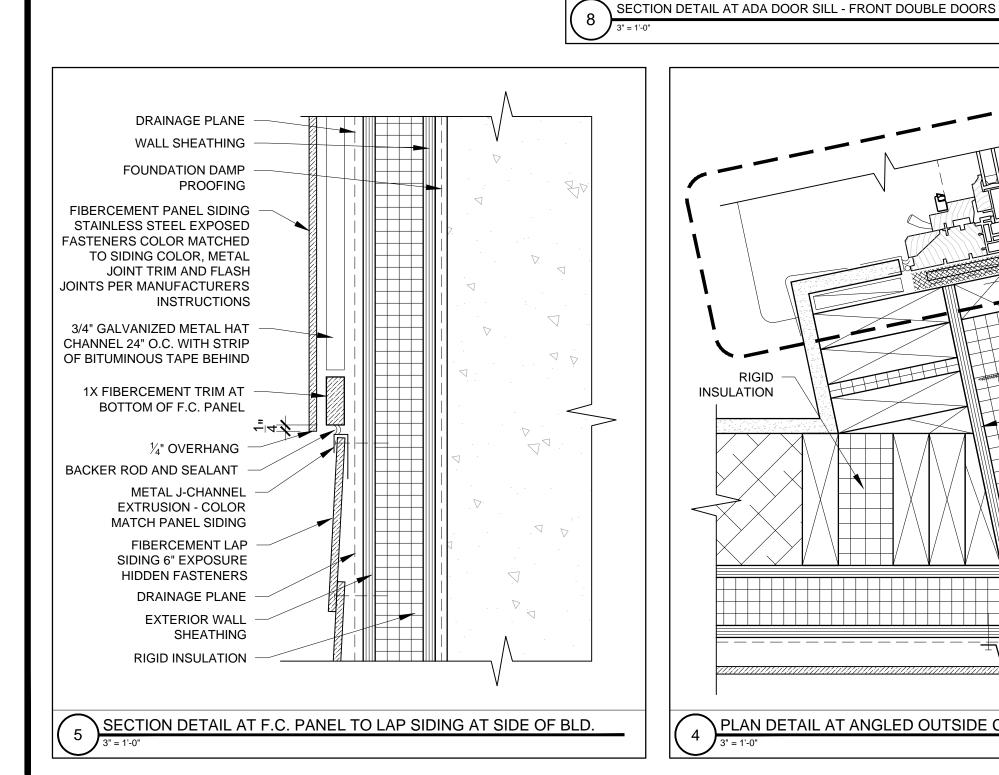

REVISIONS:

DATE: JANUARY 16, 2018 PROJECT No. DRAWN BY: CHECKED BY: AS NOTED SCALE:

SHEET TITLE: DETAILS

DOUBLE DOORS

GASKET SWEEP

FINISH FLOOR

<sup>3</sup><sub>4</sub>" SUB FLOOR

SIDEWALK - SLOPE - AWAY FROM BUILDING

2X PT BLOCKING -

DAMP PROOFING

FOUNDATION WALL - SEE

STRUCTURAL DRAWINGS

ADA DOOR SILL - SET IN SEALANT

JOIST HANGER

2X FRAMING - SEE

STRUCTURAL DRAWINGS

2X LEDGER FRAMING