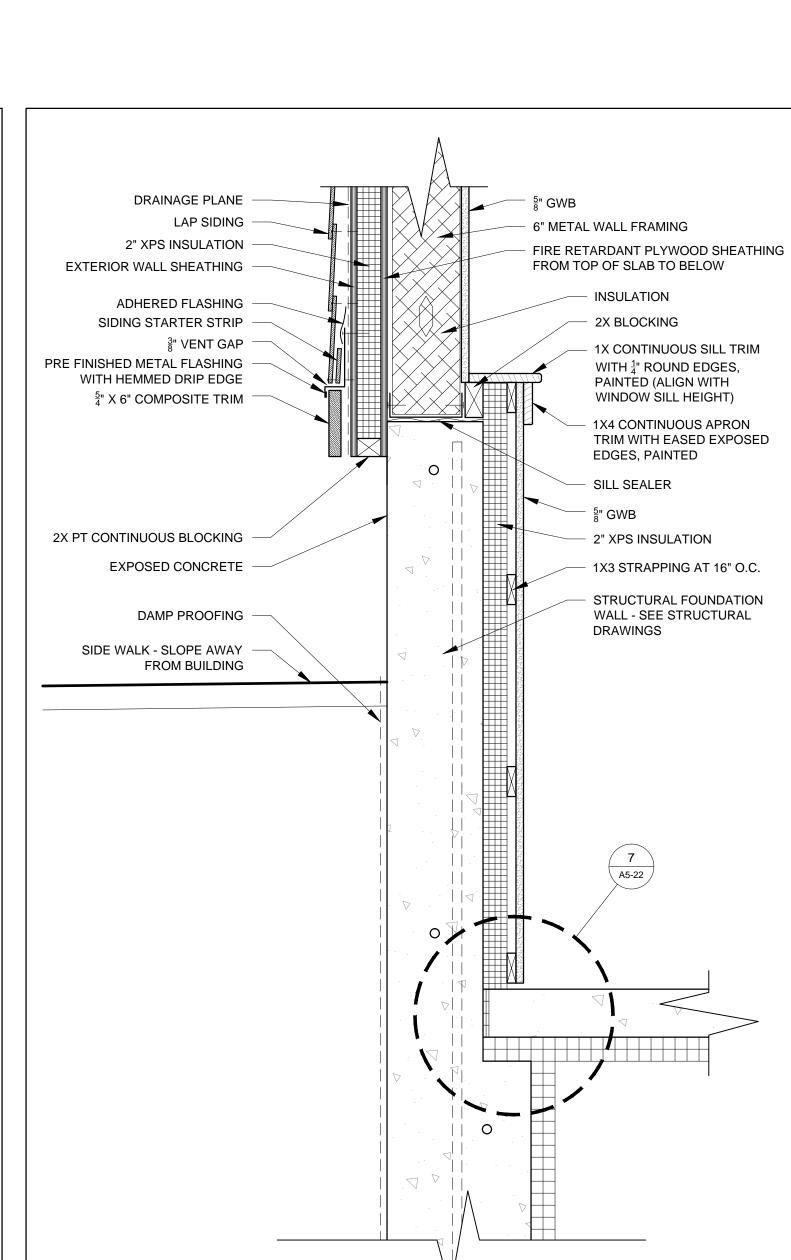

SECTION DETAIL AT FOUNDATION WALL IN GARAGE (SIDEWALK SIDE)

\*\*\*WHERE SHOULD I TAG THIS DETAIL??

© 2017 RYAN SENATORI ARCHITECTURE

SHERIDAN STREET
PORTLAND, MAINE

5

RYAN SENATORE
ARCHITECTURE
565 CONGRESS STREET
PORTLAND, MAINE 04101
207-650-6414
senatorearchitecture.com

A5-13

6" METAL WALL FRAMING FIRE RETARDANT PLYWOOD SHEATHING FROM TOP OF SLAB TO BELOW INSULATION 2X BLOCKING \_\_\_\_ 1X CONTINUOUS SILL TRIM WITH  $\frac{1}{4}$ " ROUND EDGES, PAINTED (ALIGN WITH DRAINAGE PLANE WINDOW SILL HEIGHT) 1X4 CONTINUOUS APRON LAP SIDING TRIM WITH EASED EXPOSED EDGES, PAINTED 2" XPS INSULATION EXTERIOR WALL SHEATHING \_\_\_\_ 5/8 GWB 2" XPS INSULATION ADHERED FLASHING 1X3 STRAPPING AT 16" O.C. SIDING STARTER STRIP  $\frac{3}{8}$ " VENT GAP PRE FINISHED METAL FLASHING 8" METAL WALL FRAMING WITH HEMMED DRIP EDGE INSULATION 5 X 6 COMPOSITE TRIM — SILL SEALER 2X PT CONTINUOUS BLOCKING STRUCTURAL FOUNDATION EXPOSED CONCRETE WALL - SEE STRUCTURAL DRAWINGS SIDE WALK - SLOPE AWAY FROM BUILDING DAMP PROOFING -SECTION DETAIL AT FOUNDATION WALL IN GARAGE (SIDEWALK SIDE)