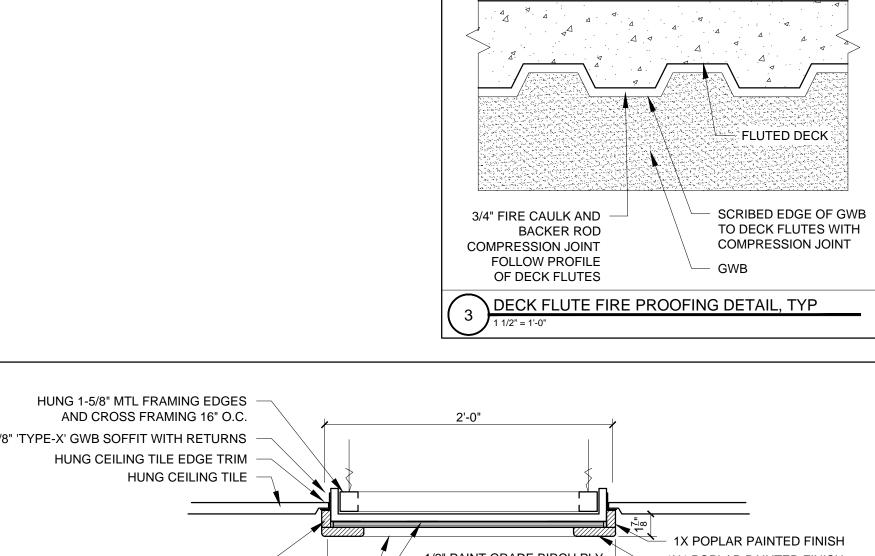

SECTION DETAIL AT FOUNDATION WALL IN GARAGE (SIDEWALK SIDE)



\*\*\*WHERE SHOULD I TAG THIS DETAIL??







© 2017 RYAN SENATORI ARCHITECTURE

SHERIDAN STREET
PORTLAND, MAINE

5

RYAN SENATORE
ARCHITECTURE
565 CONGRESS STREET
PORTLAND, MAINE 04101
207-650-6414
senatorearchitecture.com

CONSULTANTS:

STRUCTURAL:
Structural Integrity
77 Oak Street
Portland, ME 04101
207-774-4614

REVISIONS:

DATE: JANUARY 16, 2018
PROJECT No. 1604
DRAWN BY: RRT, RJS
CHECKED BY: RJS
SCALE: AS NOTED

SHEET TITLE:
DETAILS

A5-13

6" METAL WALL FRAMING FIRE RETARDANT PLYWOOD SHEATHING FROM TOP OF SLAB TO BELOW INSULATION 2X BLOCKING \_\_\_\_ 1X CONTINUOUS SILL TRIM WITH  $\frac{1}{4}$ " ROUND EDGES, PAINTED (ALIGN WITH DRAINAGE PLANE WINDOW SILL HEIGHT) 1X4 CONTINUOUS APRON LAP SIDING TRIM WITH EASED EXPOSED EDGES, PAINTED 2" XPS INSULATION EXTERIOR WALL SHEATHING \_\_\_