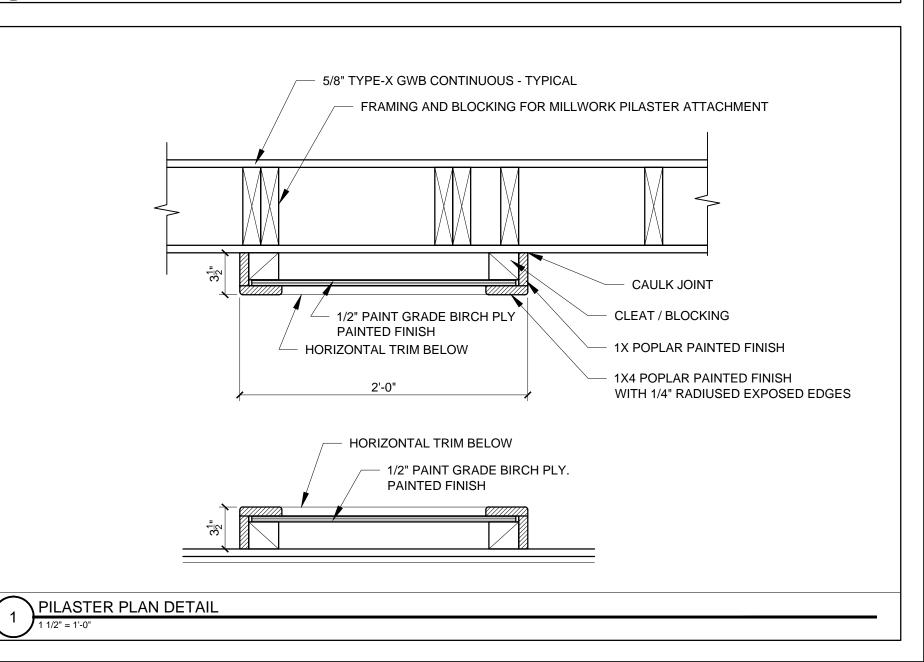

SECTION DETAIL AT FOUNDATION WALL IN GARAGE (SIDEWALK SIDE)



\*\*\*WHERE SHOULD I TAG THIS DETAIL??







© 2017 RYAN SENATORI ARCHITECTURE

SHERIDAN STREET
PORTLAND, MAINE

5

RYAN SENATORE
ARCHITECTURE
565 CONGRESS STREET
PORTLAND, MAINE 04101
207-650-6414
senatorearchitecture.com

CONSULTANTS:

STRUCTURAL:
Structural Integrity
77 Oak Street
Portland, ME 04101
207-774-4614

REVISIONS:

DATE: JANUARY 16, 2018
PROJECT No. 1604
DRAWN BY: RRT, RJS
CHECKED BY: RJS
SCALE: AS NOTED

SHEET TITLE:
DETAILS

A5-13

6" METAL WALL FRAMING FIRE RETARDANT PLYWOOD SHEATHING FROM TOP OF SLAB TO BELOW INSULATION 2X BLOCKING \_\_\_\_ 1X CONTINUOUS SILL TRIM WITH  $\frac{1}{4}$ " ROUND EDGES, PAINTED (ALIGN WITH DRAINAGE PLANE WINDOW SILL HEIGHT) 1X4 CONTINUOUS APRON LAP SIDING TRIM WITH EASED EXPOSED EDGES, PAINTED 2" XPS INSULATION EXTERIOR WALL SHEATHING \_\_\_\_ 5/8 GWB 2" XPS INSULATION ADHERED FLASHIN