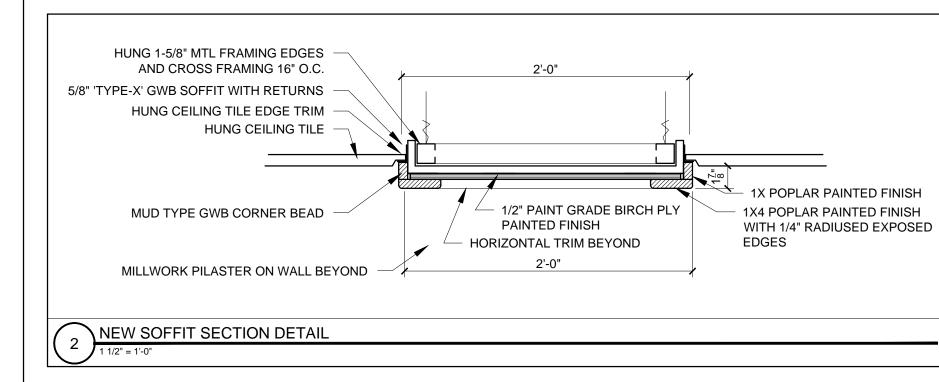

SECTION DETAIL AT FOUNDATION WALL IN GARAGE (SIDEWALK SIDE)



\*\*\*WHERE SHOULD I TAG THIS DETAIL??







© 2017 RYAN SENATORI ARCHITECTURE

SHERIDAN STREET
PORTLAND, MAINE

5

RYAN SENATORE
ARCHITECTURE
565 CONGRESS STREET
PORTLAND, MAINE 04101
207-650-6414
senatorearchitecture.com

CONSULTANTS:

STRUCTURAL:
Structural Integrity
77 Oak Street
Portland, ME 04101
207-774-4614

REVISIONS:

DATE: JANUARY 16, 2018
PROJECT No. 1604
DRAWN BY: RRT, RJS
CHECKED BY: RJS
SCALE: AS NOTED

SHEET TITLE:
DETAILS

A5-13

6" METAL WALL FRAMING FIRE RETARDANT PLYWOOD SHEATHING FROM TOP OF SLAB TO BELOW INSULATION 2X BLOCKING \_\_\_\_ 1X CONTINUOUS SILL TRIM WITH  $\frac{1}{4}$ " ROUND EDGES, PAINTED (ALIGN WITH DRAINAGE PLANE WINDOW SILL HEIGHT) 1X4 CONTINUOUS APRON LAP SIDING TRIM WITH EASED EXPOSED EDGES, PAINTED 2" XPS INSULATION EXTERIOR WALL SHEATHING \_\_\_\_ 5/8 GWB 2" XPS INSULATION ADHERED FLASH