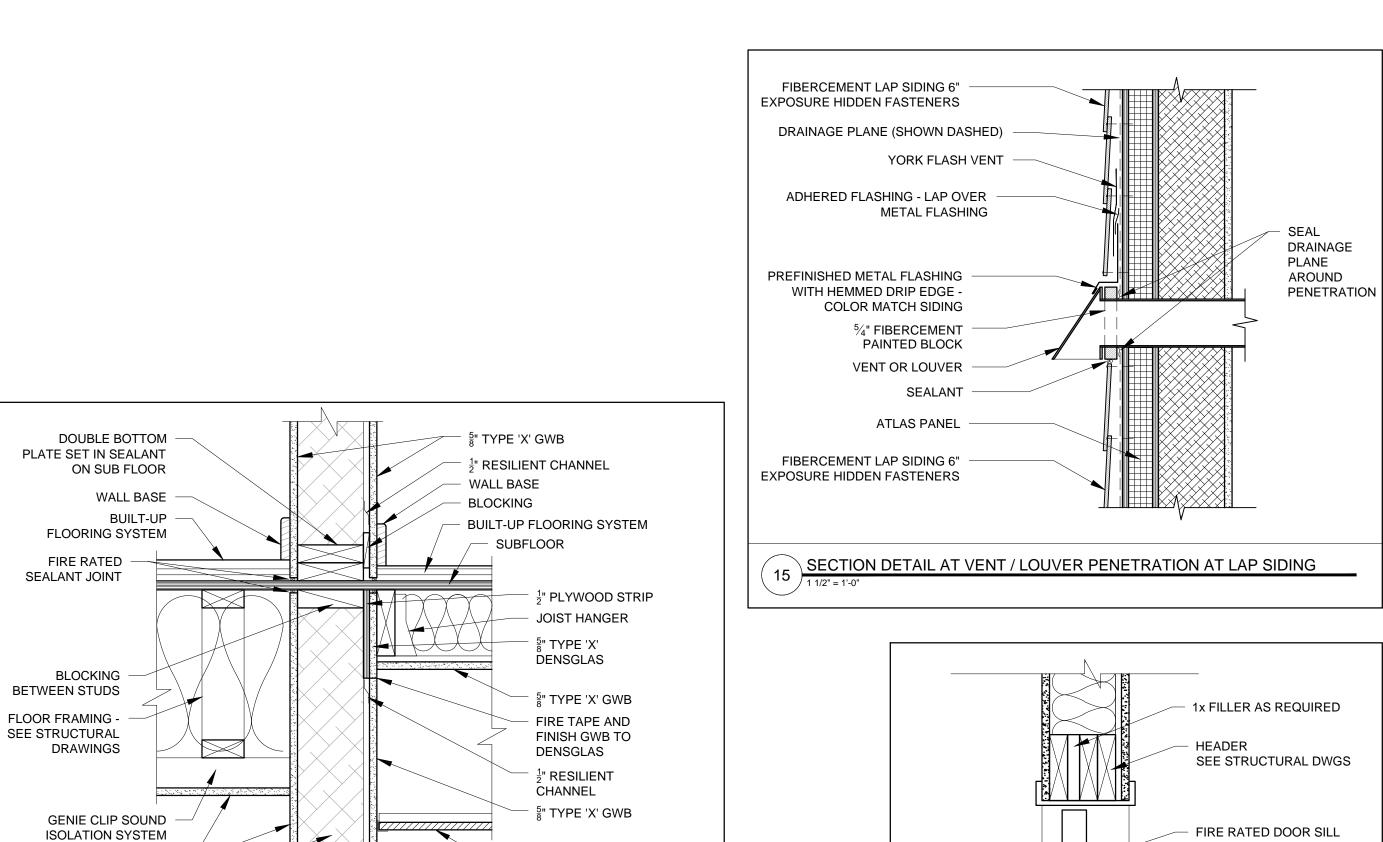

CHANNEL 24" O.C. WITH STRIP

OF BITUMINOUS TAPE BEHIND

SEE STRUCTURAL DRAWINGS

SEE STRUCTURAL DRAWINGS

ROOF EDGE

5 TYPE 'X' GWB

UNIT DEMISING WALL DETAL AT ROOF

SECTION DETAIL AT CORRIDOR AND UNIT DEMISING WALL