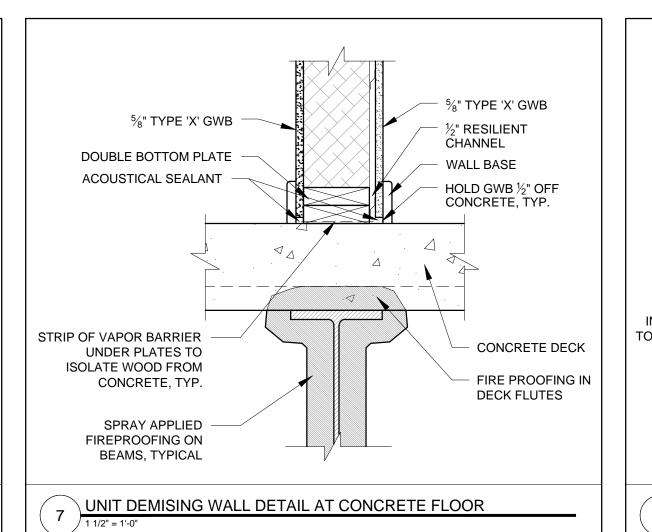

ACOUSTICAL TILE

CEILING SYSTEM



FASTEN TO CONC. SLAB

FIRE CAULKING

TAPERED INSULATION

SLOPE 1/4" PER FT -

5/8" TYPE X EXTERIOR

GYPSUM SHEATHING

**CORRUGATED STEEL** 

6" SPRAY FOAM

(4) LAYERS TYPE 'X'

INSULATION

DECK

**ROOF UNDERLAYMENT** 

RUN ROOF MEMBRANE DOWN

FACE OF WALL MINIMUM 6"

PREFINISHED STEEL

WITH HEMMED EDGE

- CAULK PERIMETER

EPDM CLOSURE

METAL CLOSURE

6" MTL FRAMING

DRAINAGE PLANE

SHEATHING

CMU SHAFT

SHAFT PENTHOUSE ROOF EDGE DETAIL

EXTERIOR PLYWOOD

RIGID INSULATION

WALL SHEATHING

- CAULK PERIMETER

FIBERCEMENT PANEL SIDING

3/4" GALVANIZED METAL HAT

CHANNEL 24" O.C. WITH STRIP

OF BITUMINOUS TAPE BEHIND

SEE STRUCTURAL DRAWINGS

SEE STRUCTURAL DRAWINGS

ROOF EDGE













5 TYPE 'X' GWB

UNIT DEMISING WALL DETAL AT ROOF

SECTION DETAIL AT CORRIDOR AND UNIT DEMISING WALL

2X BLOCKING

**ROOF MEMBRANE** 

FIRE RATED SEALANT

JOINT (BOTH SIDES)

INFILL GWB BETWEEN

TRUSSES AND WEBS

FILL CAVITY WITH CELLULOSE

TO DECK PROVIDE

BLOCKING AS

REQUIRED

INSULATION

5/8" TYPE 'X' GWB

ROOF TRUSS

WALL INSULATION











ARCHITECTURE

TRE SHERID

**PORTL**,

RYAN SENATORE **ARCHITECTURE** 565 CONGRESS STREET PORTLAND, MAINE 04101 207-650-6414 CONSULTANTS:

Structural Integrity
77 Oak Street

Portland, ME 04101 207-774-4614

**REVISIONS:** 

DATE: JANUARY 16, 2018 PROJECT No. DRAWN BY: RRT, RJS CHECKED BY: AS NOTED SCALE:

SHEET TITLE: DETAILS