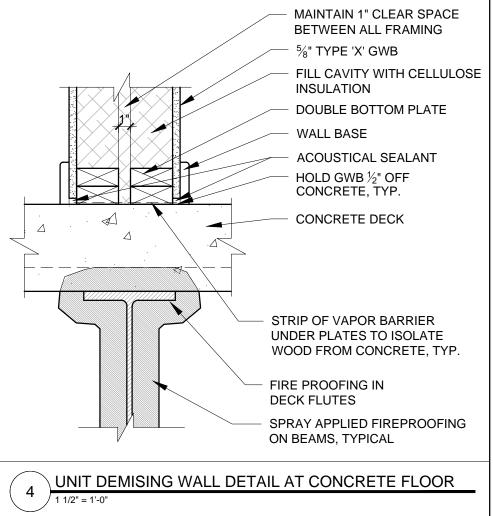

CHANNEL 24" O.C. WITH STRIP

OF BITUMINOUS TAPE BEHIND

SEE STRUCTURAL DRAWINGS

SEE STRUCTURAL DRAWINGS

ROOF EDGE

5 TYPE 'X' GWB

UNIT DEMISING WALL DETAL AT ROOF

SECTION DETAIL AT CORRIDOR AND UNIT DEMISING WALL