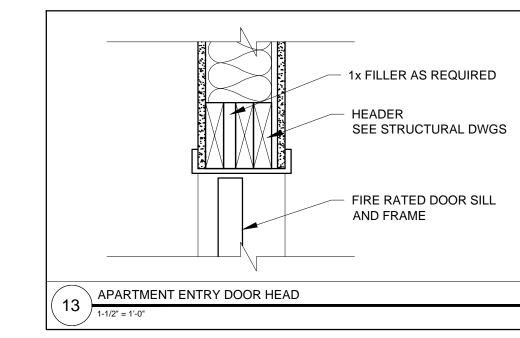

ACOUSTICAL TILE

CEILING SYSTEM



FASTEN TO CONC. SLAB

FIRE CAULKING

TAPERED INSULATION

SLOPE 1/4" PER FT -

5/8" TYPE X EXTERIOR

GYPSUM SHEATHING

**CORRUGATED STEEL** 

6" SPRAY FOAM

(4) LAYERS TYPE 'X'

INSULATION

DECK

**ROOF UNDERLAYMENT** 

RUN ROOF MEMBRANE DOWN

FACE OF WALL MINIMUM 6"

PREFINISHED STEEL

WITH HEMMED EDGE

- CAULK PERIMETER

EPDM CLOSURE

METAL CLOSURE

6" MTL FRAMING

DRAINAGE PLANE

SHEATHING

CMU SHAFT

SHAFT PENTHOUSE ROOF EDGE DETAIL

EXTERIOR PLYWOOD

RIGID INSULATION

WALL SHEATHING

- CAULK PERIMETER

FIBERCEMENT PANEL SIDING

3/4" GALVANIZED METAL HAT

CHANNEL 24" O.C. WITH STRIP

OF BITUMINOUS TAPE BEHIND

SEE STRUCTURAL DRAWINGS

SEE STRUCTURAL DRAWINGS

ROOF EDGE













5 TYPE 'X' GWB

UNIT DEMISING WALL DETAL AT ROOF

SECTION DETAIL AT CORRIDOR AND UNIT DEMISING WALL

2X BLOCKING

**ROOF MEMBRANE** 

FIRE RATED SEALANT

JOINT (BOTH SIDES)

INFILL GWB BETWEEN

TRUSSES AND WEBS

FILL CAVITY WITH CELLULOSE

TO DECK PROVIDE

BLOCKING AS

REQUIRED

INSULATION

5/8" TYPE 'X' GWB

ROOF TRUSS

WALL INSULATION











ARCHITECTURE

TRE SHERID

**PORTL**,

RYAN SENATORE **ARCHITECTURE** 565 CONGRESS STREET PORTLAND, MAINE 04101 207-650-6414 CONSULTANTS:

Structural Integrity
77 Oak Street

Portland, ME 04101 207-774-4614

**REVISIONS:** 

DATE: JANUARY 16, 2018 PROJECT No. DRAWN BY: RRT, RJS CHECKED BY: AS NOTED SCALE:

SHEET TITLE: DETAILS