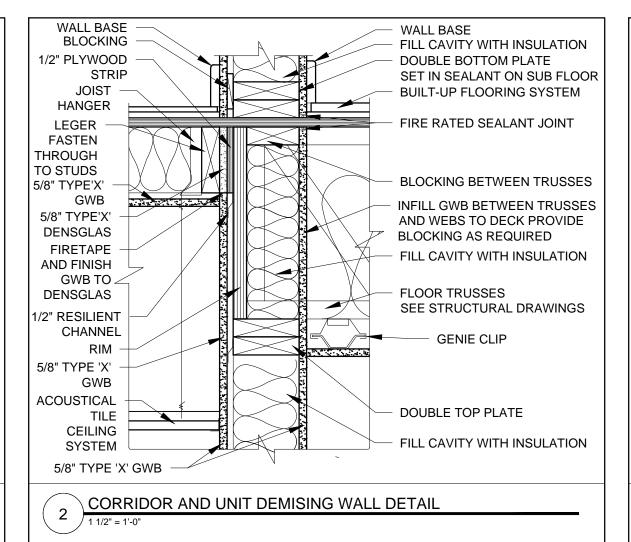

CHANNEL 24" O.C. WITH STRIP

OF BITUMINOUS TAPE BEHIND

SEE STRUCTURAL DRAWINGS

SEE STRUCTURAL DRAWINGS

ROOF EDGE

5 TYPE 'X' GWB

UNIT DEMISING WALL DETAL AT ROOF

SECTION DETAIL AT CORRIDOR AND UNIT DEMISING WALL