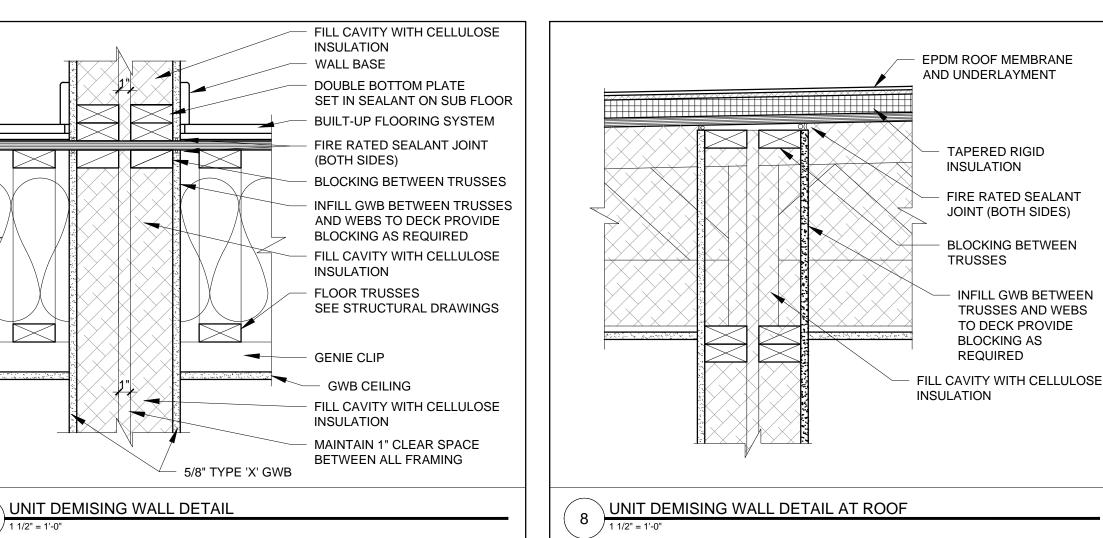

2X BLOCKING

**ROOF MEMBRANE** 

FIRE RATED SEALANT

JOINT (BOTH SIDES)

INFILL GWB BETWEEN

TRUSSES AND WEBS

FILL CAVITY WITH CELLULOSE

TO DECK PROVIDE

BLOCKING AS

REQUIRED

INSULATION

5/8" TYPE 'X' GWB

ROOF TRUSS

WALL INSULATION

ARCHITECTURE

TRE SHERID