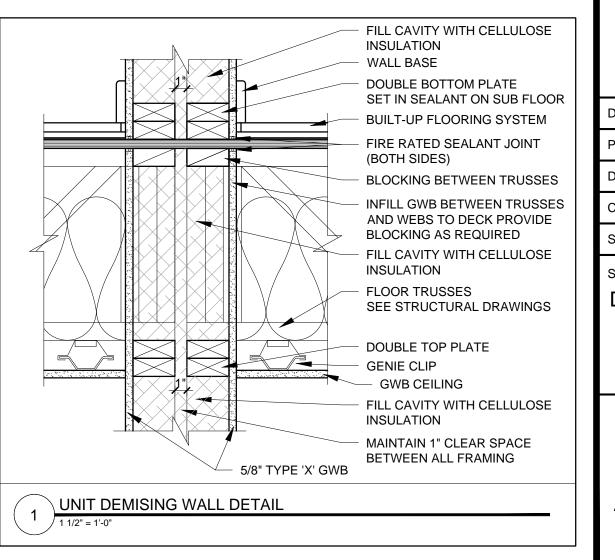

CHANNEL 24" O.C. WITH STRIP

OF BITUMINOUS TAPE BEHIND

SEE STRUCTURAL DRAWINGS

SEE STRUCTURAL DRAWINGS

ROOF EDGE

5 TYPE 'X' GWB

UNIT DEMISING WALL DETAL AT ROOF

SECTION DETAIL AT CORRIDOR AND UNIT DEMISING WALL