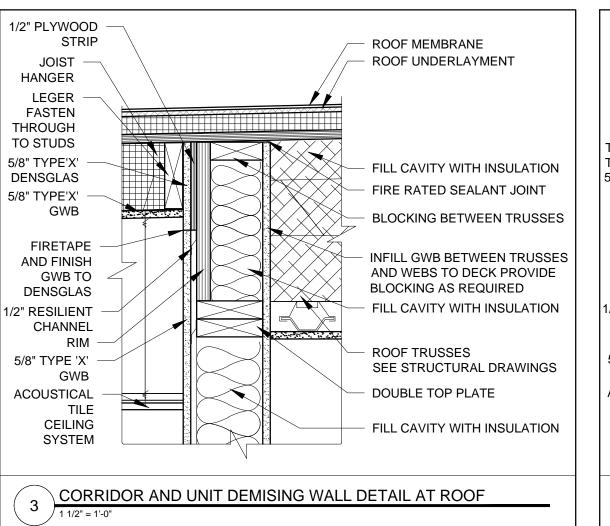

CHANNEL 24" O.C. WITH STRIP

OF BITUMINOUS TAPE BEHIND

SEE STRUCTURAL DRAWINGS

SEE STRUCTURAL DRAWINGS

ROOF EDGE

5 TYPE 'X' GWB

UNIT DEMISING WALL DETAL AT ROOF

SECTION DETAIL AT CORRIDOR AND UNIT DEMISING WALL

2X BLOCKING

**ROOF MEMBRANE** 

FIRE RATED SEALANT

JOINT (BOTH SIDES)

INFILL GWB BETWEEN

TRUSSES AND WEBS

FILL CAVITY WITH CELLULOSE

TO DECK PROVIDE

BLOCKING AS

REQUIRED

INSULATION

5/8" TYPE 'X' GWB

ROOF TRUSS

WALL INSULATION

ARCHITECTURE

TRE SHERID