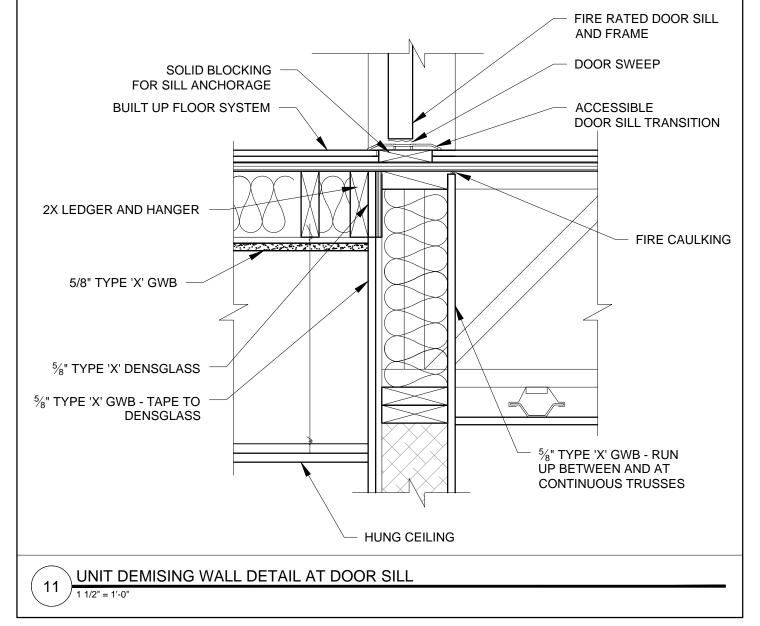

CHANNEL 24" O.C. WITH STRIP

OF BITUMINOUS TAPE BEHIND

SEE STRUCTURAL DRAWINGS

SEE STRUCTURAL DRAWINGS

ROOF EDGE

5 TYPE 'X' GWB

UNIT DEMISING WALL DETAL AT ROOF

SECTION DETAIL AT CORRIDOR AND UNIT DEMISING WALL