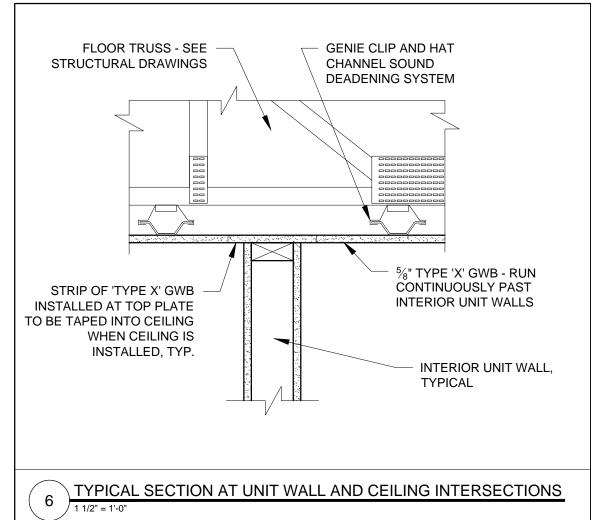

ACOUSTICAL TILE

CEILING SYSTEM



FASTEN TO CONC. SLAB

FIRE CAULKING

TAPERED INSULATION

SLOPE 1/4" PER FT -

5/8" TYPE X EXTERIOR

GYPSUM SHEATHING

**CORRUGATED STEEL** 

6" SPRAY FOAM

(4) LAYERS TYPE 'X'

INSULATION

DECK

**ROOF UNDERLAYMENT** 

RUN ROOF MEMBRANE DOWN

FACE OF WALL MINIMUM 6"

PREFINISHED STEEL

WITH HEMMED EDGE

- CAULK PERIMETER

EPDM CLOSURE

METAL CLOSURE

6" MTL FRAMING

DRAINAGE PLANE

SHEATHING

CMU SHAFT

SHAFT PENTHOUSE ROOF EDGE DETAIL

EXTERIOR PLYWOOD

RIGID INSULATION

WALL SHEATHING

- CAULK PERIMETER

FIBERCEMENT PANEL SIDING

3/4" GALVANIZED METAL HAT

CHANNEL 24" O.C. WITH STRIP

OF BITUMINOUS TAPE BEHIND

SEE STRUCTURAL DRAWINGS

SEE STRUCTURAL DRAWINGS

ROOF EDGE













5 TYPE 'X' GWB

UNIT DEMISING WALL DETAL AT ROOF

SECTION DETAIL AT CORRIDOR AND UNIT DEMISING WALL

2X BLOCKING

**ROOF MEMBRANE** 

FIRE RATED SEALANT

JOINT (BOTH SIDES)

INFILL GWB BETWEEN

TRUSSES AND WEBS

FILL CAVITY WITH CELLULOSE

TO DECK PROVIDE

BLOCKING AS

REQUIRED

INSULATION

5/8" TYPE 'X' GWB

ROOF TRUSS

WALL INSULATION











ARCHITECTURE

TRE SHERID

**PORTL**,

RYAN SENATORE **ARCHITECTURE** 565 CONGRESS STREET PORTLAND, MAINE 04101 207-650-6414 CONSULTANTS:

Structural Integrity
77 Oak Street

Portland, ME 04101 207-774-4614

**REVISIONS:** 

DATE: JANUARY 16, 2018 PROJECT No. DRAWN BY: RRT, RJS CHECKED BY: AS NOTED SCALE:

SHEET TITLE: DETAILS