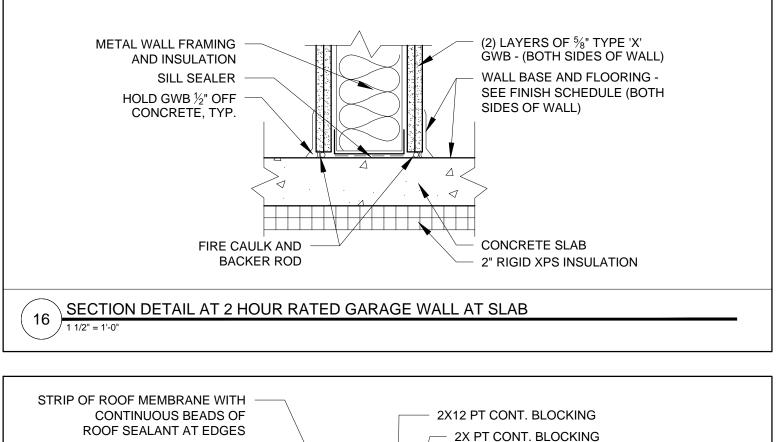

PREFINISHED STEEL

WITH HEMMED EDGE

- CAULK PERIMETER

EPDM CLOSURE

METAL CLOSURE

6" MTL FRAMING

DRAINAGE PLANE

SHEATHING

CMU SHAFT

SHAFT PENTHOUSE ROOF EDGE DETAIL

EXTERIOR PLYWOOD

RIGID INSULATION

WALL SHEATHING

- CAULK PERIMETER

FIBERCEMENT PANEL SIDING

3/4" GALVANIZED METAL HAT