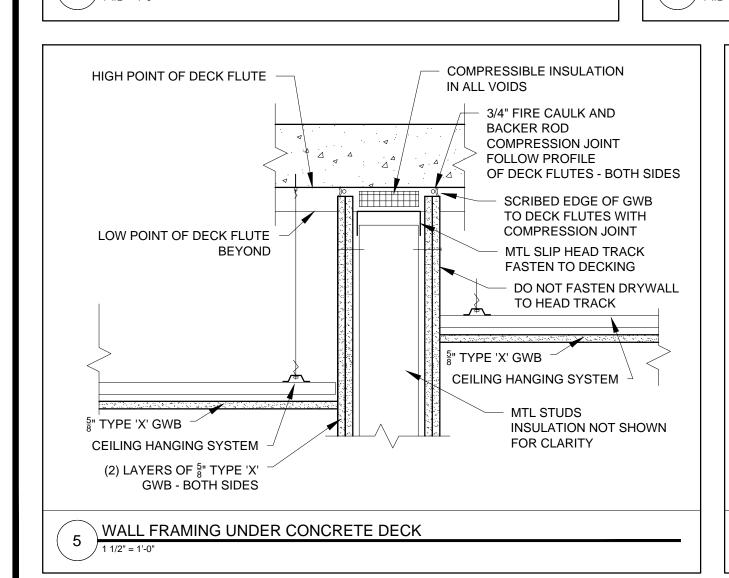

ACOUSTICAL TILE

CEILING SYSTEM



FASTEN TO CONC. SLAB

FIRE CAULKING

TAPERED INSULATION

SLOPE 1/4" PER FT -

5/8" TYPE X EXTERIOR

GYPSUM SHEATHING

**CORRUGATED STEEL** 

6" SPRAY FOAM

(4) LAYERS TYPE 'X'

INSULATION

DECK

**ROOF UNDERLAYMENT** 

RUN ROOF MEMBRANE DOWN

FACE OF WALL MINIMUM 6"

PREFINISHED STEEL

WITH HEMMED EDGE

- CAULK PERIMETER

EPDM CLOSURE

METAL CLOSURE

6" MTL FRAMING

DRAINAGE PLANE

SHEATHING

CMU SHAFT

SHAFT PENTHOUSE ROOF EDGE DETAIL

EXTERIOR PLYWOOD

RIGID INSULATION

WALL SHEATHING

- CAULK PERIMETER

FIBERCEMENT PANEL SIDING

3/4" GALVANIZED METAL HAT

CHANNEL 24" O.C. WITH STRIP

OF BITUMINOUS TAPE BEHIND

SEE STRUCTURAL DRAWINGS

SEE STRUCTURAL DRAWINGS

ROOF EDGE













5 TYPE 'X' GWB

UNIT DEMISING WALL DETAL AT ROOF

SECTION DETAIL AT CORRIDOR AND UNIT DEMISING WALL

2X BLOCKING

**ROOF MEMBRANE** 

FIRE RATED SEALANT

JOINT (BOTH SIDES)

INFILL GWB BETWEEN

TRUSSES AND WEBS

FILL CAVITY WITH CELLULOSE

TO DECK PROVIDE

BLOCKING AS

REQUIRED

INSULATION

5/8" TYPE 'X' GWB

ROOF TRUSS

WALL INSULATION











ARCHITECTURE

TRE SHERID

**PORTL**,

RYAN SENATORE **ARCHITECTURE** 565 CONGRESS STREET PORTLAND, MAINE 04101 207-650-6414 CONSULTANTS:

Structural Integrity
77 Oak Street

Portland, ME 04101 207-774-4614

**REVISIONS:** 

DATE: JANUARY 16, 2018 PROJECT No. DRAWN BY: RRT, RJS CHECKED BY: AS NOTED SCALE:

SHEET TITLE: DETAILS