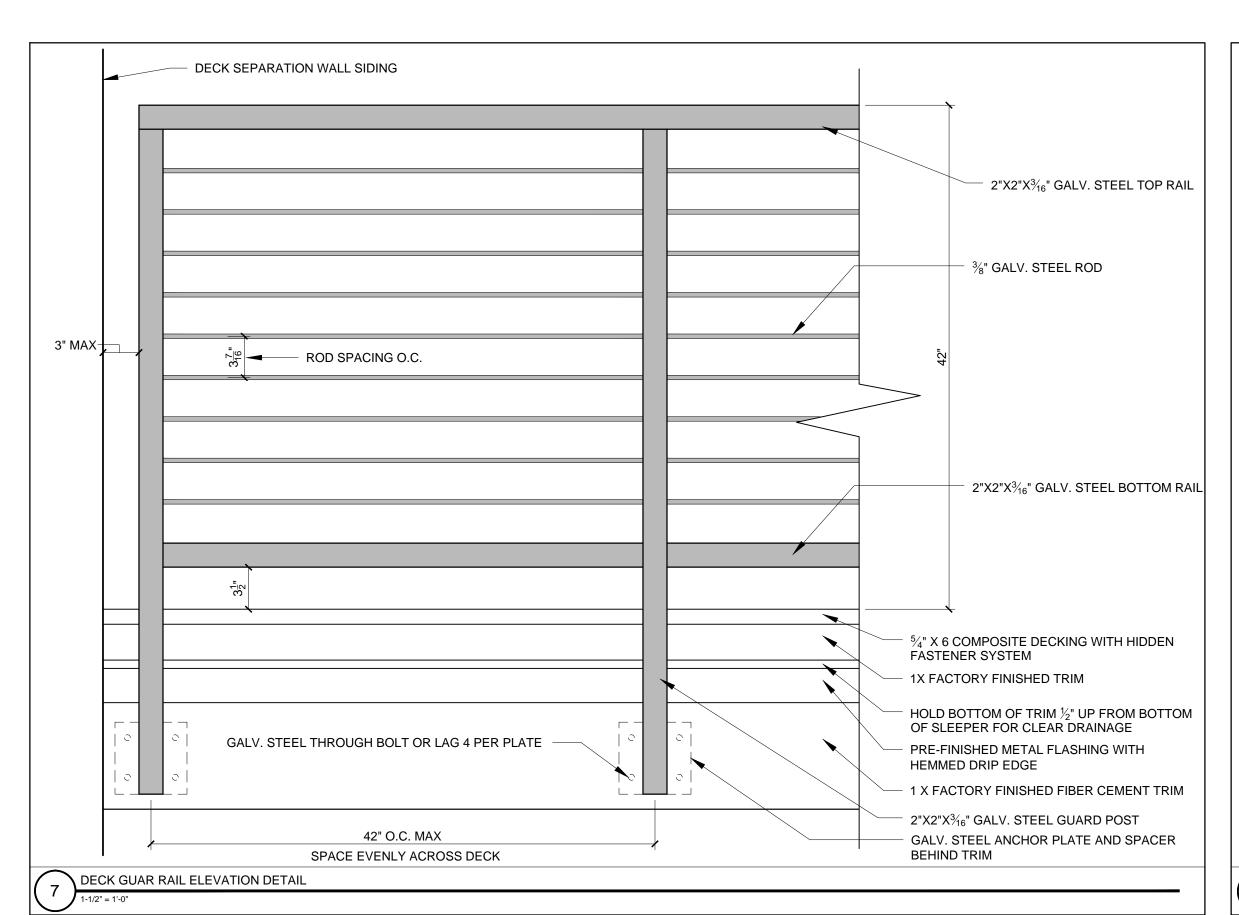

2X BLOCKING

RUN ROOF MEMBRANE

DOWN FACE OF TRIM

AND WALL MINIMUM 6"

COUNTER FLASHING

PREFINISHED METAL

ROOF EDGE WITH

1X FIBERCEMENT TRIM

 $\frac{1}{4}$ " OVERLAP

1X FIBERCEMENT TRIM -

2X BLOCKING

HEMMED DRIP EDGE



STAINLESS STEEL FASTENERS

PEBBLE STONE

ROOF EDGE WITH PEBBLE STONE





L-ANGLE WITH WEEPS







2017 RYAN SENATOR ARCHITECTURE

STRE SHERID

**PORTL**,

RYAN SENATORE **ARCHITECTURE** 565 CONGRESS STREET PORTLAND, MAINE 04101 207-650-6414 senatorearchitecture.com

CONSULTANTS

Structural Integrity 77 Oak Street Portland, ME 04101

**REVISIONS:** 

DATE: JANUARY 16, 2018 PROJECT No. DRAWN BY: RRT, RJS CHECKED BY: AS NOTED

SCALE: SHEET TITLE: DETAILS