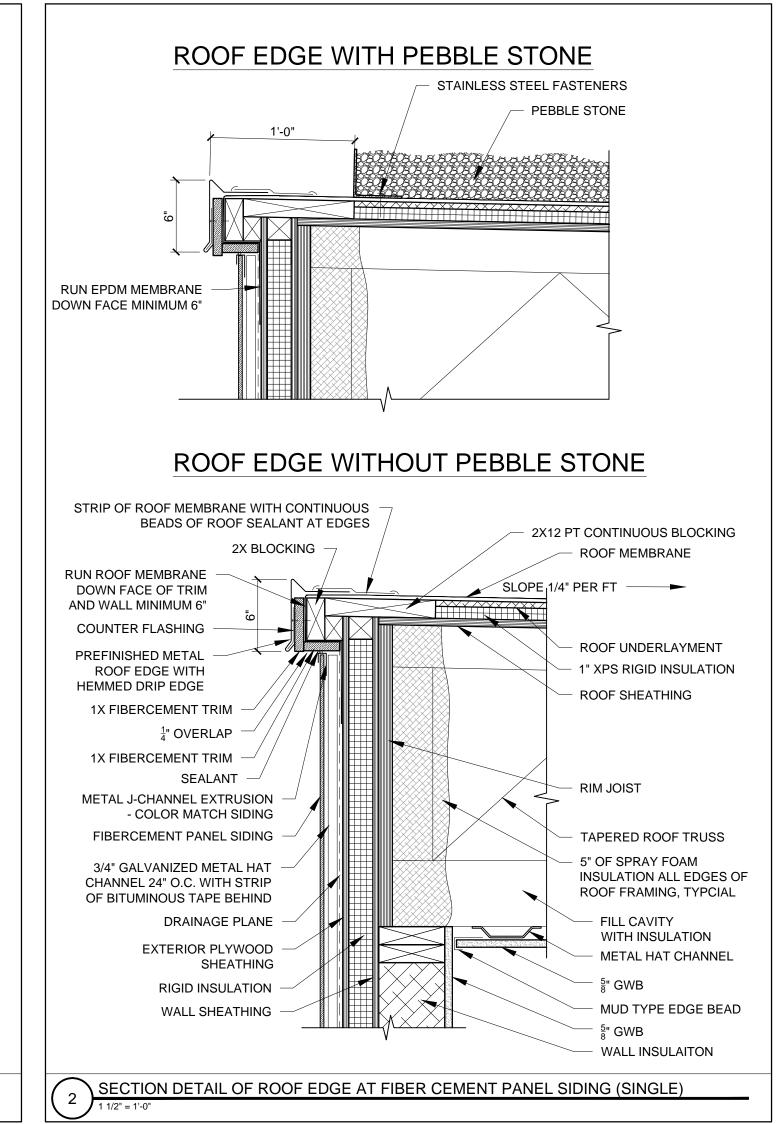

2X BLOCKING

RUN ROOF MEMBRANE

DOWN FACE OF TRIM

AND WALL MINIMUM 6"

COUNTER FLASHING

PREFINISHED METAL

ROOF EDGE WITH

1X FIBERCEMENT TRIM

 $\frac{1}{4}$ " OVERLAP

1X FIBERCEMENT TRIM -

2X BLOCKING

HEMMED DRIP EDGE

STAINLESS STEEL FASTENERS

PEBBLE STONE

ROOF EDGE WITH PEBBLE STONE

L-ANGLE WITH WEEPS