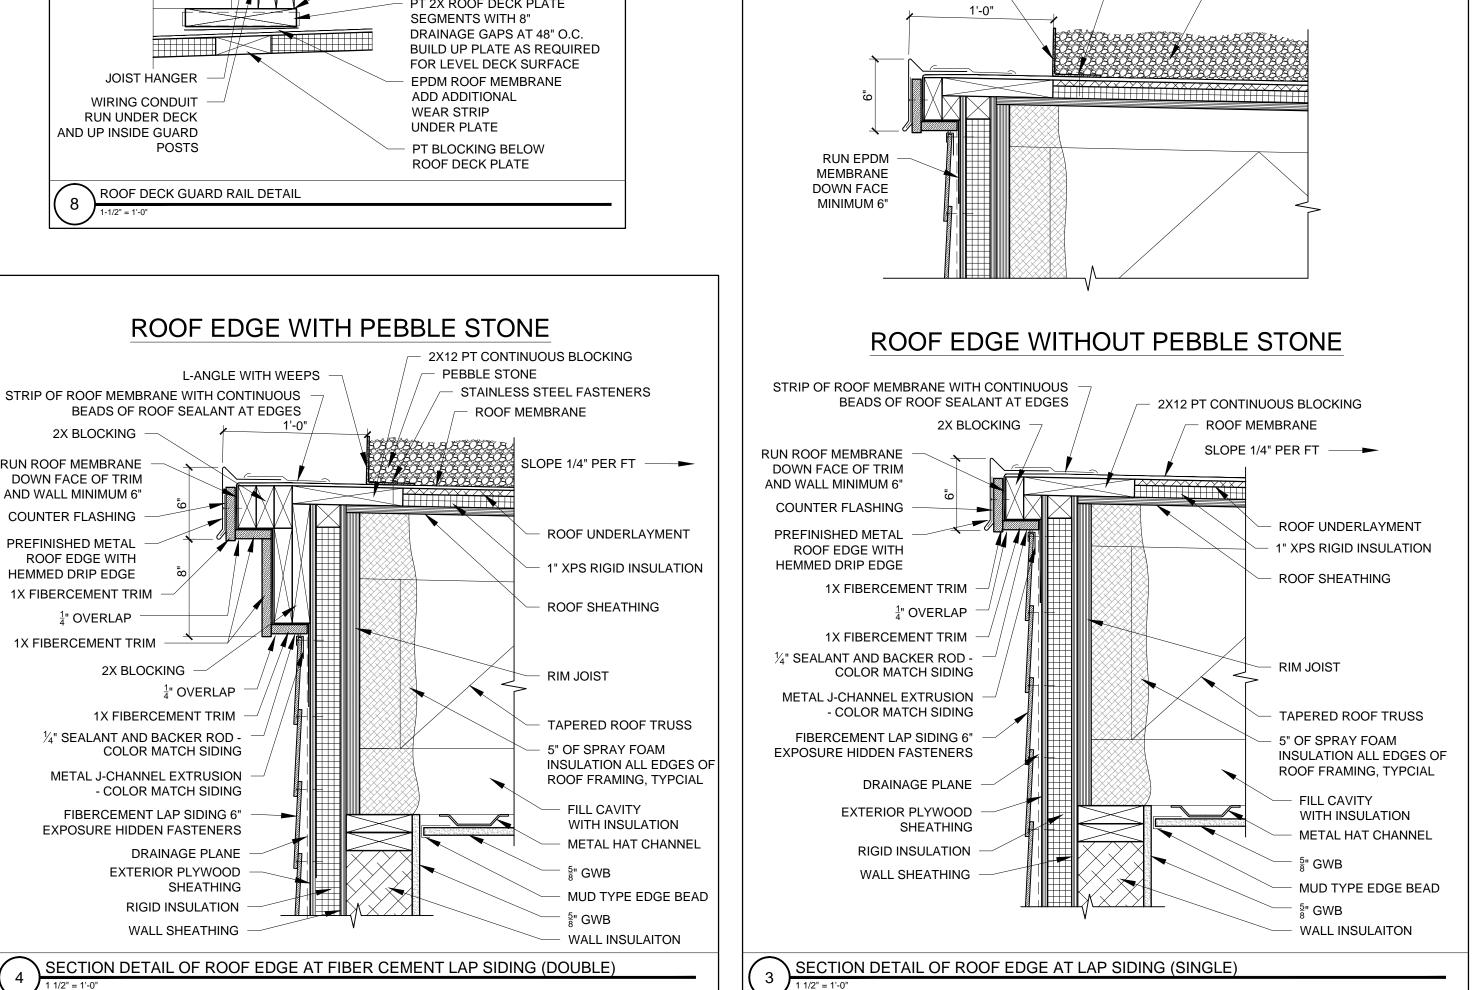

2X BLOCKING

RUN ROOF MEMBRANE

DOWN FACE OF TRIM

AND WALL MINIMUM 6"

COUNTER FLASHING

PREFINISHED METAL

ROOF EDGE WITH

1X FIBERCEMENT TRIM

 $\frac{1}{4}$ " OVERLAP

1X FIBERCEMENT TRIM -

2X BLOCKING

HEMMED DRIP EDGE

STAINLESS STEEL FASTENERS

PEBBLE STONE

ROOF EDGE WITH PEBBLE STONE

L-ANGLE WITH WEEPS