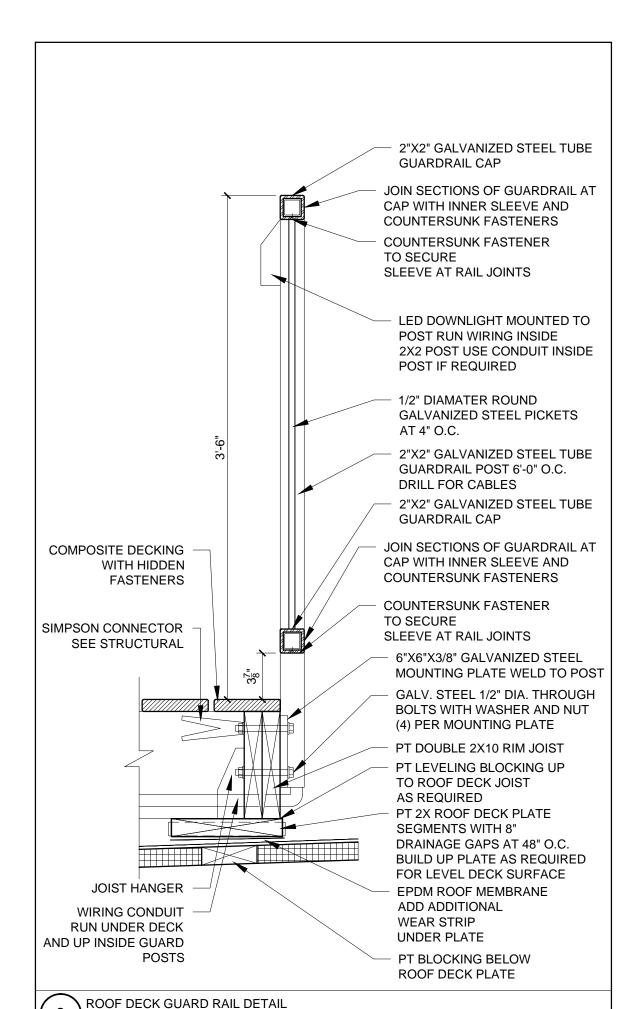

2X BLOCKING

RUN ROOF MEMBRANE

DOWN FACE OF TRIM

AND WALL MINIMUM 6"

COUNTER FLASHING

PREFINISHED METAL

ROOF EDGE WITH

1X FIBERCEMENT TRIM

 $\frac{1}{4}$ " OVERLAP

1X FIBERCEMENT TRIM -

2X BLOCKING

HEMMED DRIP EDGE



STAINLESS STEEL FASTENERS

PEBBLE STONE

ROOF EDGE WITH PEBBLE STONE





L-ANGLE WITH WEEPS







2017 RYAN SENATOR ARCHITECTURE

STRE SHERID

**PORTL**,

RYAN SENATORE **ARCHITECTURE** 565 CONGRESS STREET PORTLAND, MAINE 04101 207-650-6414 senatorearchitecture.com

CONSULTANTS

Structural Integrity 77 Oak Street Portland, ME 04101

**REVISIONS:** 

DATE: JANUARY 16, 2018 PROJECT No. DRAWN BY: RRT, RJS CHECKED BY: AS NOTED

SCALE: SHEET TITLE: DETAILS