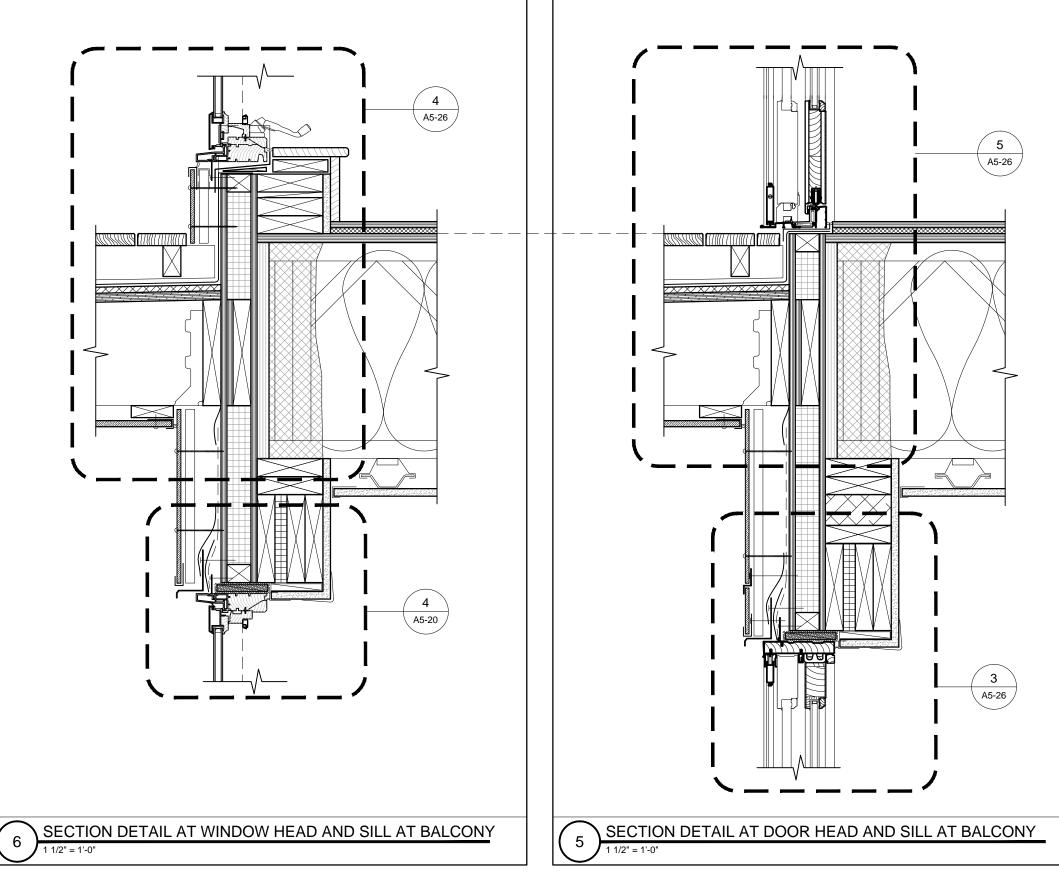

2X BLOCKING

RUN ROOF MEMBRANE

DOWN FACE OF TRIM

AND WALL MINIMUM 6"

COUNTER FLASHING

PREFINISHED METAL

ROOF EDGE WITH

1X FIBERCEMENT TRIM

 $\frac{1}{4}$ " OVERLAP

1X FIBERCEMENT TRIM -

2X BLOCKING

HEMMED DRIP EDGE



STAINLESS STEEL FASTENERS

PEBBLE STONE

ROOF EDGE WITH PEBBLE STONE





L-ANGLE WITH WEEPS







2017 RYAN SENATOR ARCHITECTURE

STRE SHERID

**PORTL**,

RYAN SENATORE **ARCHITECTURE** 565 CONGRESS STREET PORTLAND, MAINE 04101 207-650-6414 senatorearchitecture.com

CONSULTANTS

Structural Integrity 77 Oak Street Portland, ME 04101

**REVISIONS:** 

DATE: JANUARY 16, 2018 PROJECT No. DRAWN BY: RRT, RJS CHECKED BY: AS NOTED

SCALE: SHEET TITLE: DETAILS