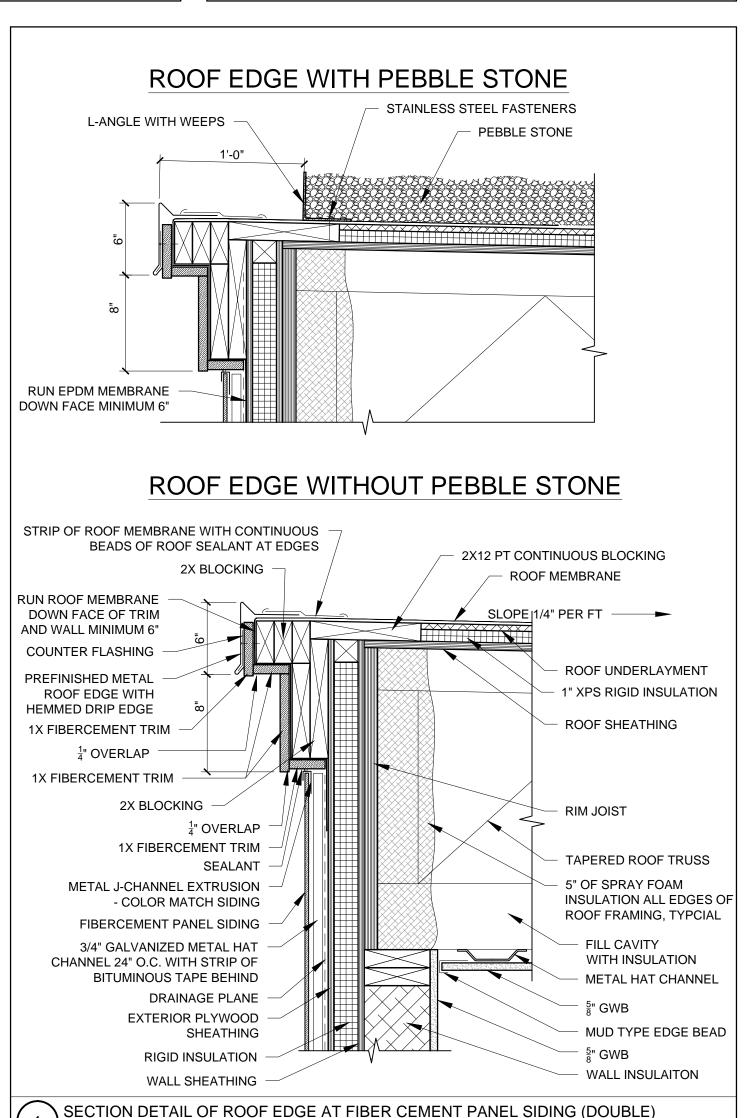

 $\frac{1}{4}$ " OVERLAP

1X FIBERCEMENT TRIM -

2X BLOCKING

HEMMED DRIP EDGE

STAINLESS STEEL FASTENERS

PEBBLE STONE

ROOF EDGE WITH PEBBLE STONE

L-ANGLE WITH WEEPS

2X BLOCKING

RUN ROOF MEMBRANE

DOWN FACE OF TRIM

AND WALL MINIMUM 6"

COUNTER FLASHING

PREFINISHED METAL

ROOF EDGE WITH

1X FIBERCEMENT TRIM