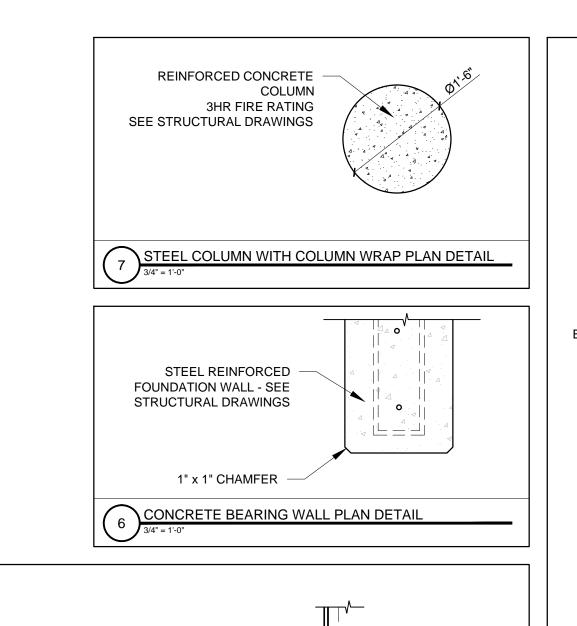

3 A5-24

RADON DRAIN / VENT,

TYPICAL

2" XPS RIGID

INSULATION

OVERHEAD DOOR TRACK

SLOPED SLAB ON GRADE - SEE

STRUCTURAL

DRAWINGS

AND HANGING SYSTEM



SECTION DETAIL AT OVERHEAD DOOR BELOW BUMP OUT

3/4" = 1'-0"

SLAB TO BELOW

OVER HEAD DOOR

FOOTING, TYPICAL -

**TYPICAL** 

SECTION DETAIL AT OVERHEAD DOOR



SENATORE \_.vATOr. No. 3322

2017 RYAN SENATOR

ARCHITECTURE

STREE

SHERIDAN PORTLAND,

RYAN SENATORE **ARCHITECTURE** 565 CONGRESS STREET PORTLAND, MAINE 04101 207-650-6414

CONSULTANTS: STRUCTURAL: Structural Integrity 77 Oak Street Portland, ME 04101 207-774-4614

**REVISIONS:** 

DATE: JANUARY 16, 2018 PROJECT No. DRAWN BY: CHECKED BY:

AS NOTED SCALE: SHEET TITLE: DETAILS