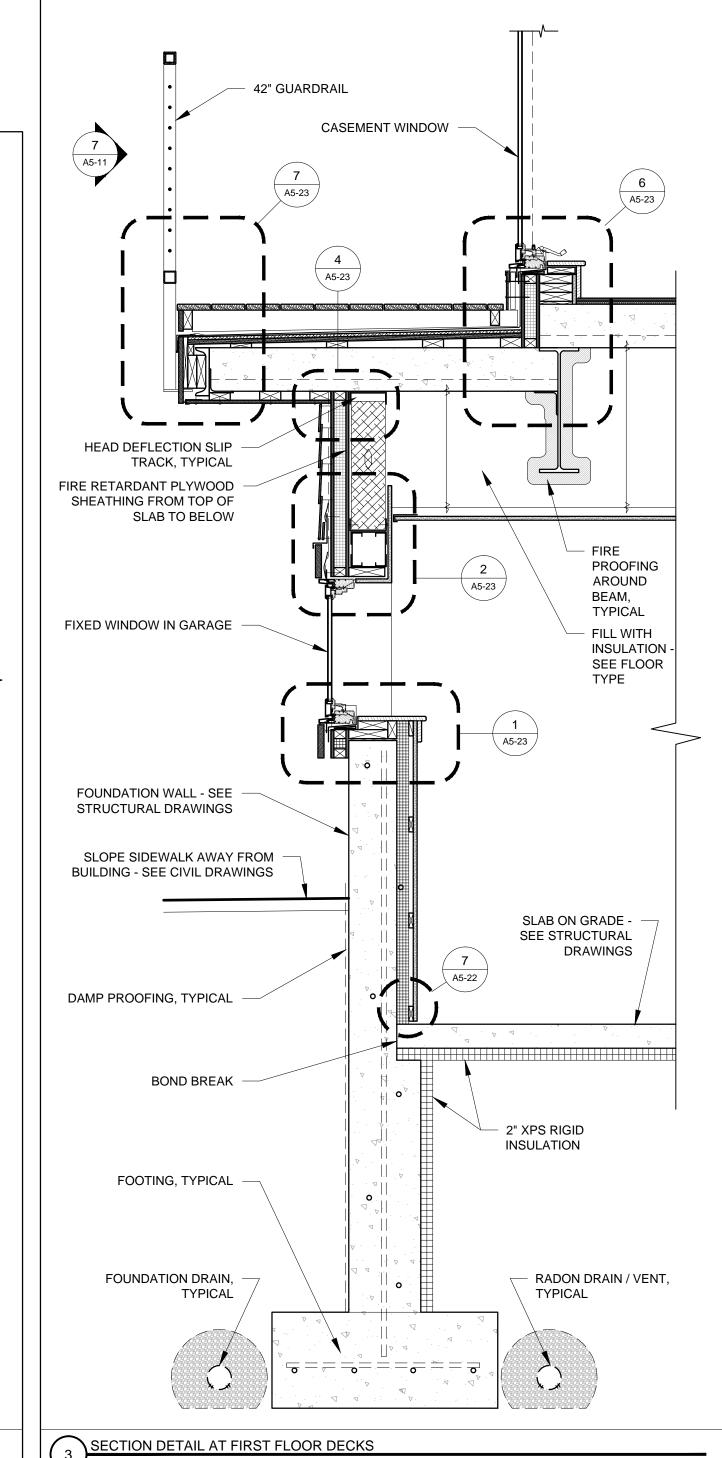

3 A5-24

RADON DRAIN / VENT,

TYPICAL

2" XPS RIGID

INSULATION

OVERHEAD DOOR TRACK

SLOPED SLAB ON GRADE - SEE

STRUCTURAL

DRAWINGS

AND HANGING SYSTEM



SECTION DETAIL AT OVERHEAD DOOR BELOW BUMP OUT

3/4" = 1'-0"

SLAB TO BELOW

OVER HEAD DOOR

FOOTING, TYPICAL -

**TYPICAL** 

SECTION DETAIL AT OVERHEAD DOOR



SENATORE \_.vATOr. No. 3322

2017 RYAN SENATOR

ARCHITECTURE

STREE

SHERIDAN PORTLAND,

RYAN SENATORE **ARCHITECTURE** 565 CONGRESS STREET PORTLAND, MAINE 04101 207-650-6414

CONSULTANTS: STRUCTURAL: Structural Integrity 77 Oak Street Portland, ME 04101 207-774-4614

**REVISIONS:** 

DATE: JANUARY 16, 2018 PROJECT No. DRAWN BY: CHECKED BY:

AS NOTED SCALE: SHEET TITLE: DETAILS