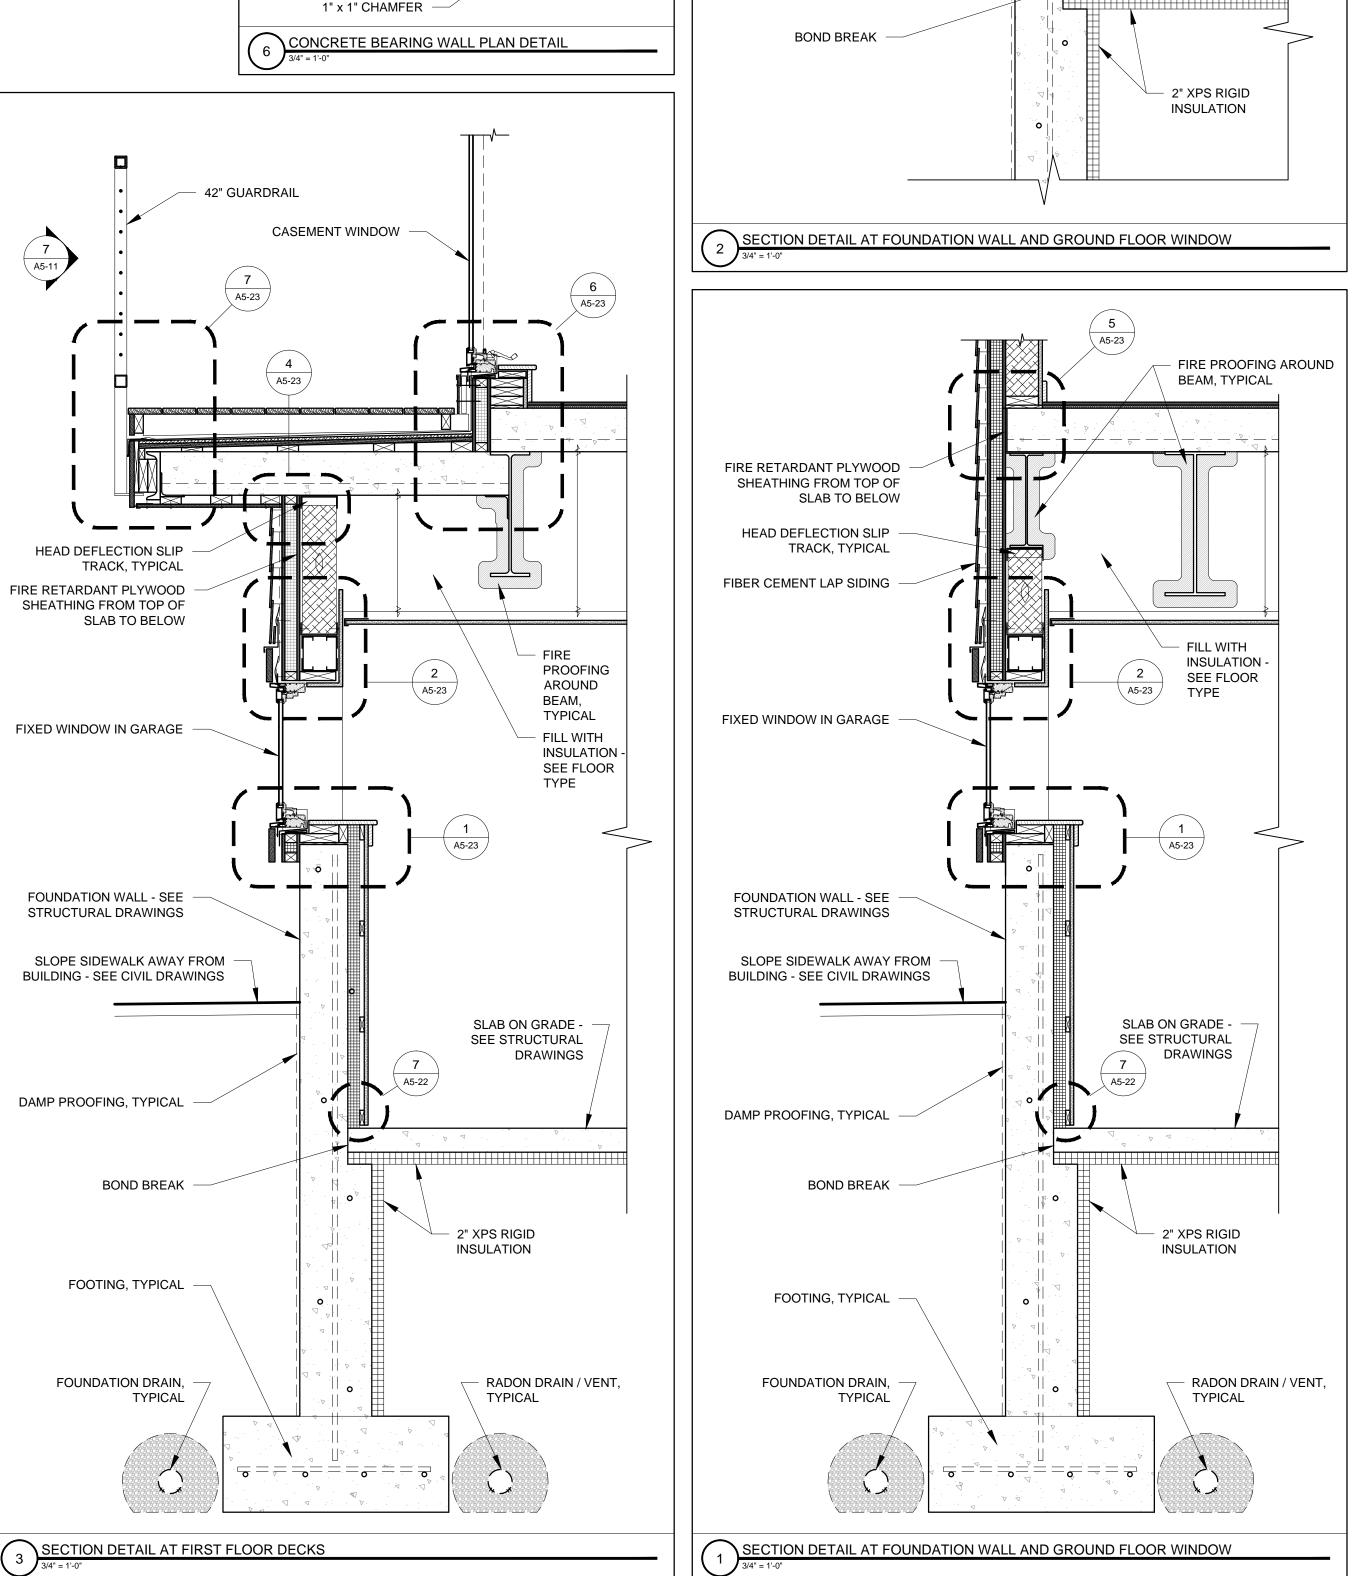

3 A5-24

RADON DRAIN / VENT,

TYPICAL

2" XPS RIGID

INSULATION

OVERHEAD DOOR TRACK

SLOPED SLAB ON GRADE - SEE

STRUCTURAL

DRAWINGS

AND HANGING SYSTEM



SECTION DETAIL AT OVERHEAD DOOR BELOW BUMP OUT

3/4" = 1'-0"

SLAB TO BELOW

OVER HEAD DOOR

FOOTING, TYPICAL -

**TYPICAL** 

SECTION DETAIL AT OVERHEAD DOOR



SENATORE \_.vATOr. No. 3322

2017 RYAN SENATOR

ARCHITECTURE

STREE

SHERIDAN PORTLAND,

RYAN SENATORE **ARCHITECTURE** 565 CONGRESS STREET PORTLAND, MAINE 04101 207-650-6414

CONSULTANTS: STRUCTURAL: Structural Integrity 77 Oak Street Portland, ME 04101 207-774-4614

**REVISIONS:** 

DATE: JANUARY 16, 2018 PROJECT No. DRAWN BY: CHECKED BY:

AS NOTED SCALE: SHEET TITLE: DETAILS