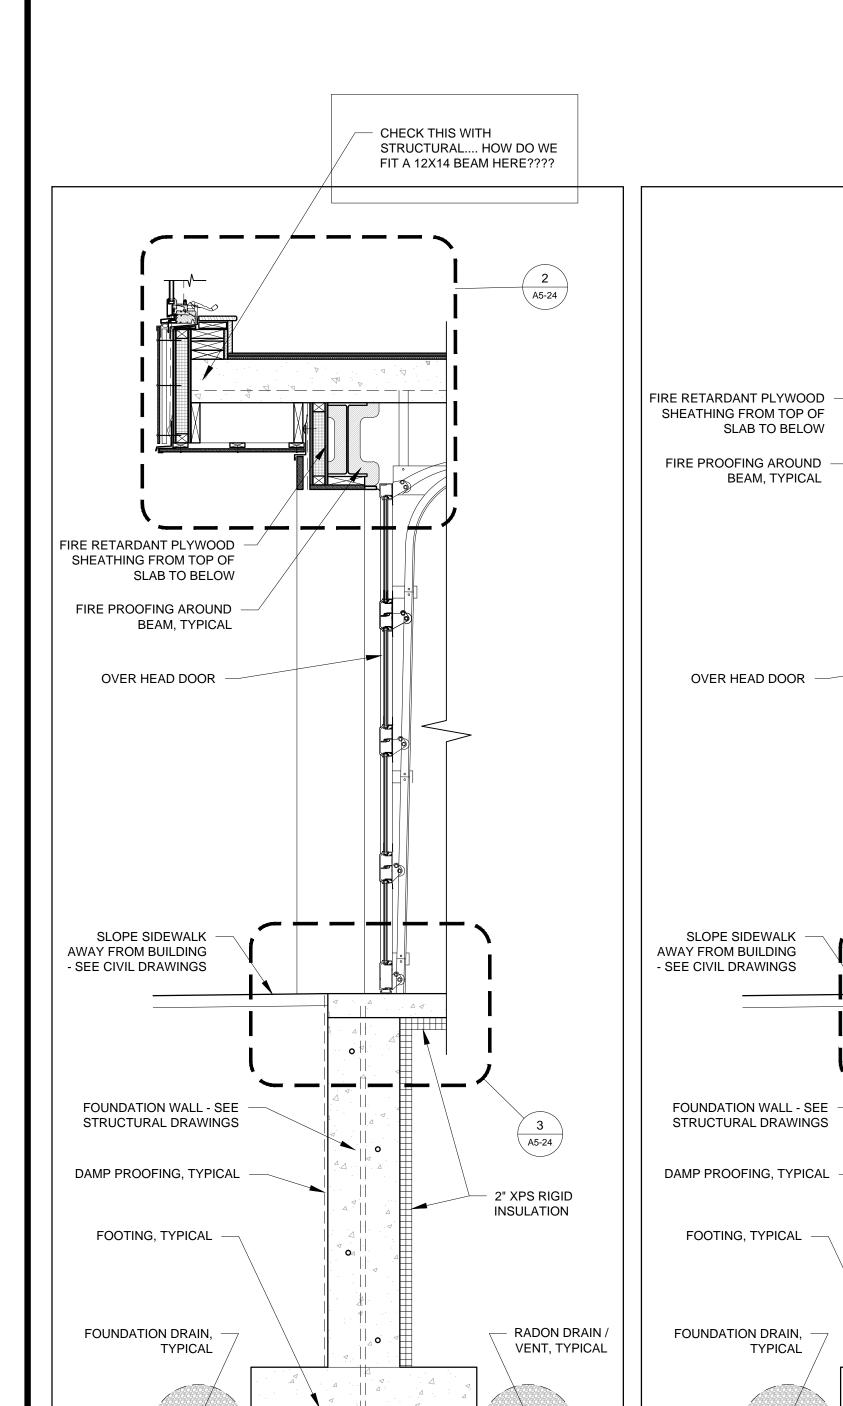

3 A5-24

RADON DRAIN / VENT,

TYPICAL

2" XPS RIGID

INSULATION

OVERHEAD DOOR TRACK

SLOPED SLAB ON GRADE - SEE

STRUCTURAL

DRAWINGS

AND HANGING SYSTEM

SECTION DETAIL AT OVERHEAD DOOR BELOW BUMP OUT

3/4" = 1'-0"

SLAB TO BELOW

OVER HEAD DOOR

FOOTING, TYPICAL -

**TYPICAL** 

SECTION DETAIL AT OVERHEAD DOOR

SENATORE \_.vATOr. No. 3322

2017 RYAN SENATOR

ARCHITECTURE

STREE

SHERIDAN PORTLAND,

RYAN SENATORE **ARCHITECTURE** 565 CONGRESS STREET PORTLAND, MAINE 04101 207-650-6414

CONSULTANTS: STRUCTURAL: Structural Integrity 77 Oak Street Portland, ME 04101 207-774-4614