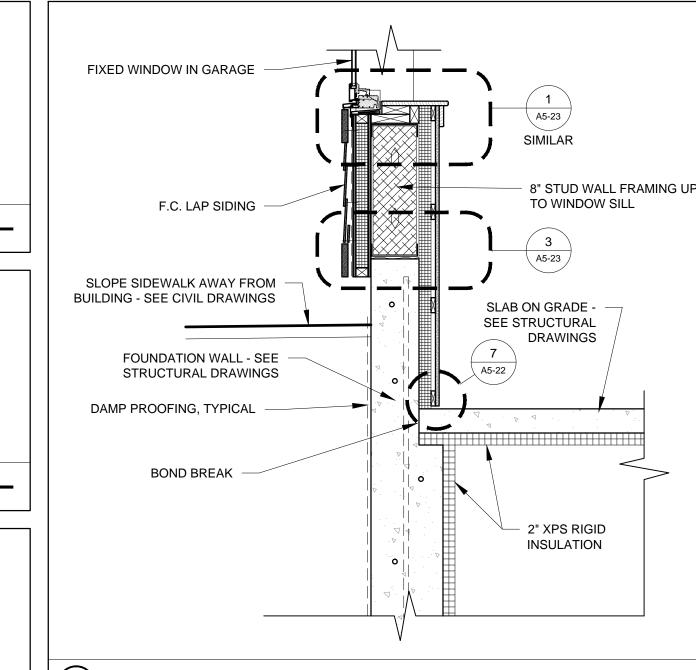

3 A5-24

RADON DRAIN / VENT,

TYPICAL

2" XPS RIGID

INSULATION

OVERHEAD DOOR TRACK

SLOPED SLAB ON GRADE - SEE

STRUCTURAL

DRAWINGS

AND HANGING SYSTEM



SECTION DETAIL AT OVERHEAD DOOR BELOW BUMP OUT

3/4" = 1'-0"

SLAB TO BELOW

OVER HEAD DOOR

FOOTING, TYPICAL -

**TYPICAL** 

SECTION DETAIL AT OVERHEAD DOOR



SENATORE \_.vATOr. No. 3322

2017 RYAN SENATOR

ARCHITECTURE

STREE

SHERIDAN PORTLAND,

RYAN SENATORE **ARCHITECTURE** 565 CONGRESS STREET PORTLAND, MAINE 04101 207-650-6414

CONSULTANTS: STRUCTURAL: Structural Integrity 77 Oak Street Portland, ME 04101 207-774-4614

**REVISIONS:** 

DATE: JANUARY 16, 2018 PROJECT No. DRAWN BY: CHECKED BY:

AS NOTED SCALE: SHEET TITLE: DETAILS