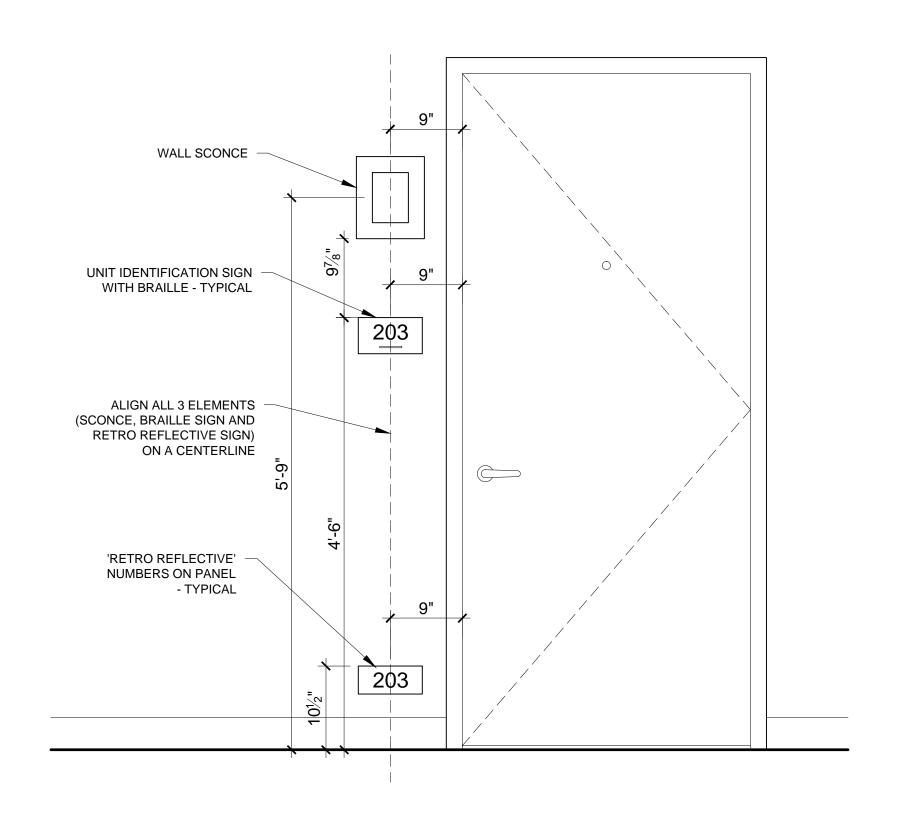

INTERIOR ELEVATIONS OF SECOND FLOOR CORRIDOR

1 INTERIOR ELEVATIONS OF SECOND FLOOR CORRIDOR

2 INTERIOR ELEVATIONS OF SECOND FLOOR CORRIDOR

3 TYPICAL ELEVATION OF UNIT ENTRY DOOR

1/4" = 1'-0"

© 2017 RYAN SENATORE ARCHITECTURE