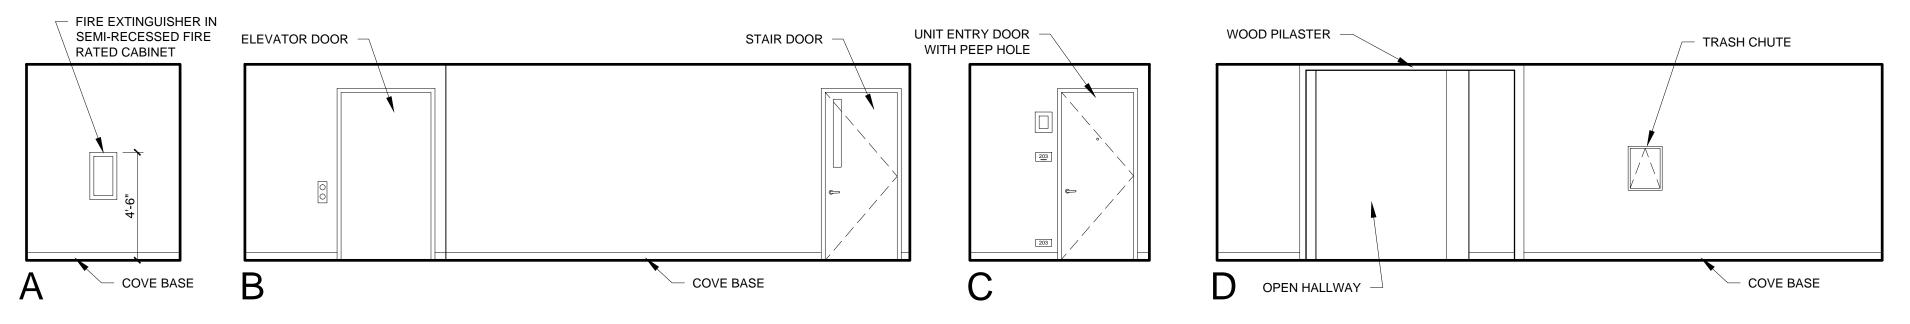

INTERIOR ELEVATIONS OF SECOND FLOOR CORRIDOR

1 INTERIOR ELEVATIONS OF SECOND FLOOR CORRIDOR

2 INTERIOR ELEVATIONS OF SECOND FLOOR CORRIDOR

3 TYPICAL ELEVATION OF UNIT ENTRY DOOR

1/4" = 1'-0"

© 2017 RYAN SENATORE ARCHITECTURE