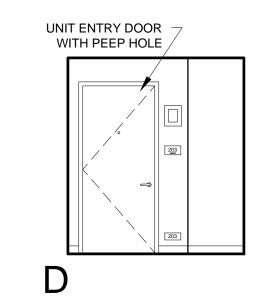

INTERIOR ELEVATIONS OF SECOND FLOOR CORRIDOR

1 INTERIOR ELEVATIONS OF SECOND FLOOR CORRIDOR

2 INTERIOR ELEVATIONS OF SECOND FLOOR CORRIDOR

3 TYPICAL ELEVATION OF UNIT ENTRY DOOR

1/4" = 1'-0"

© 2017 RYAN SENATORE ARCHITECTURE