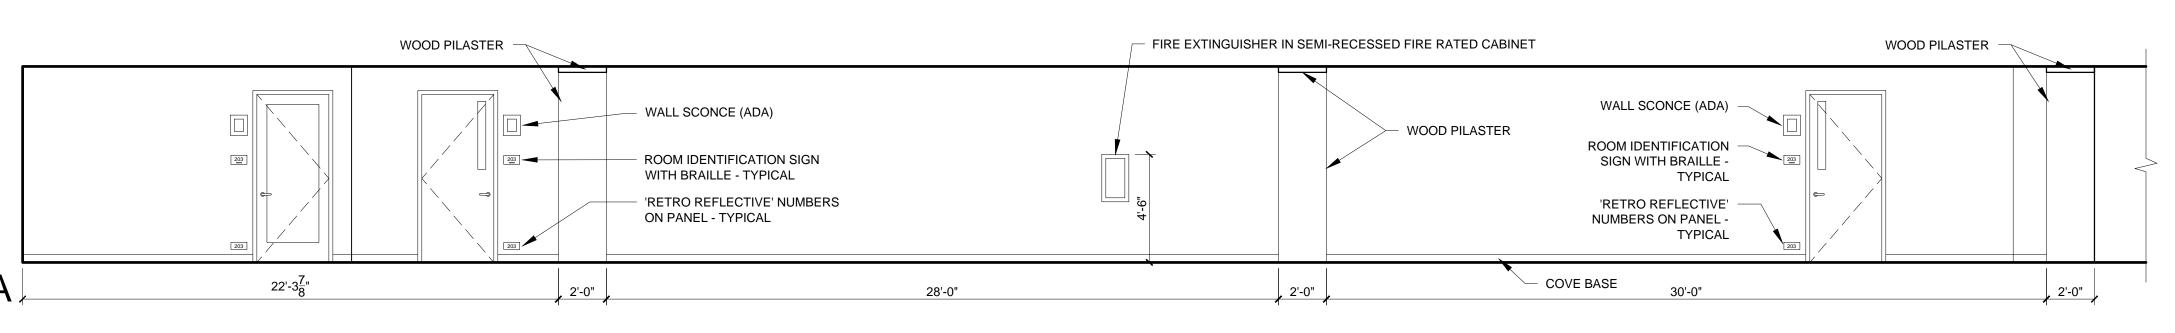

INTERIOR ELEVATIONS OF SECOND FLOOR CORRIDOR

1 INTERIOR ELEVATIONS OF SECOND FLOOR CORRIDOR

2 INTERIOR ELEVATIONS OF SECOND FLOOR CORRIDOR

3 TYPICAL ELEVATION OF UNIT ENTRY DOOR

1/4" = 1'-0"

© 2017 RYAN SENATORE ARCHITECTURE