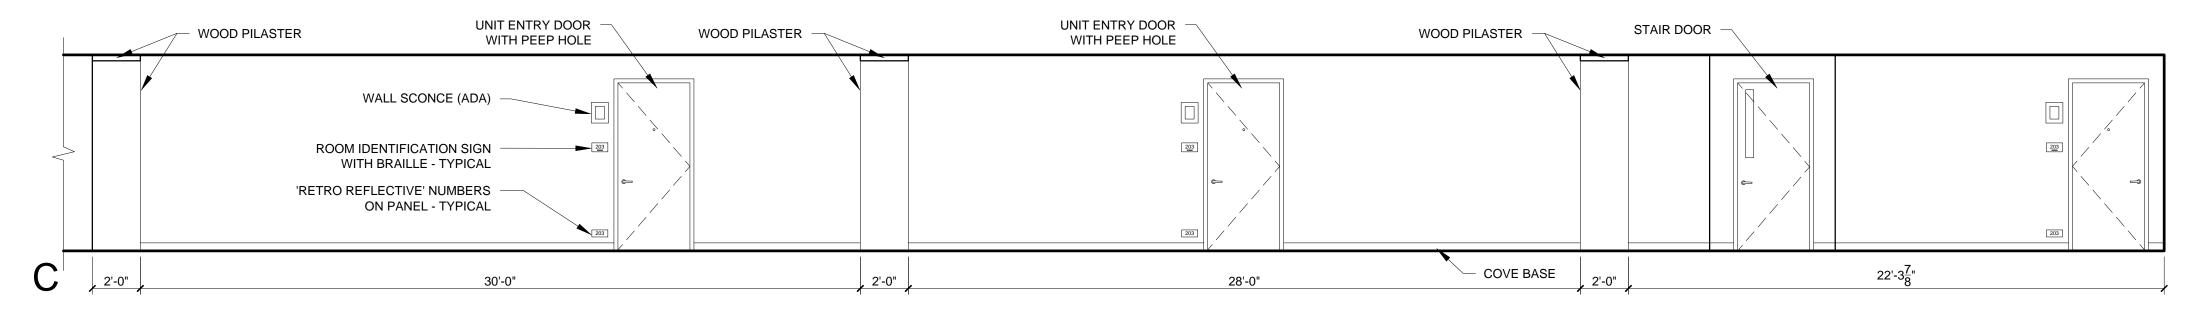

INTERIOR ELEVATIONS OF SECOND FLOOR CORRIDOR

1 INTERIOR ELEVATIONS OF SECOND FLOOR CORRIDOR

2 INTERIOR ELEVATIONS OF SECOND FLOOR CORRIDOR

3 TYPICAL ELEVATION OF UNIT ENTRY DOOR

1/4" = 1'-0"

© 2017 RYAN SENATORE ARCHITECTURE