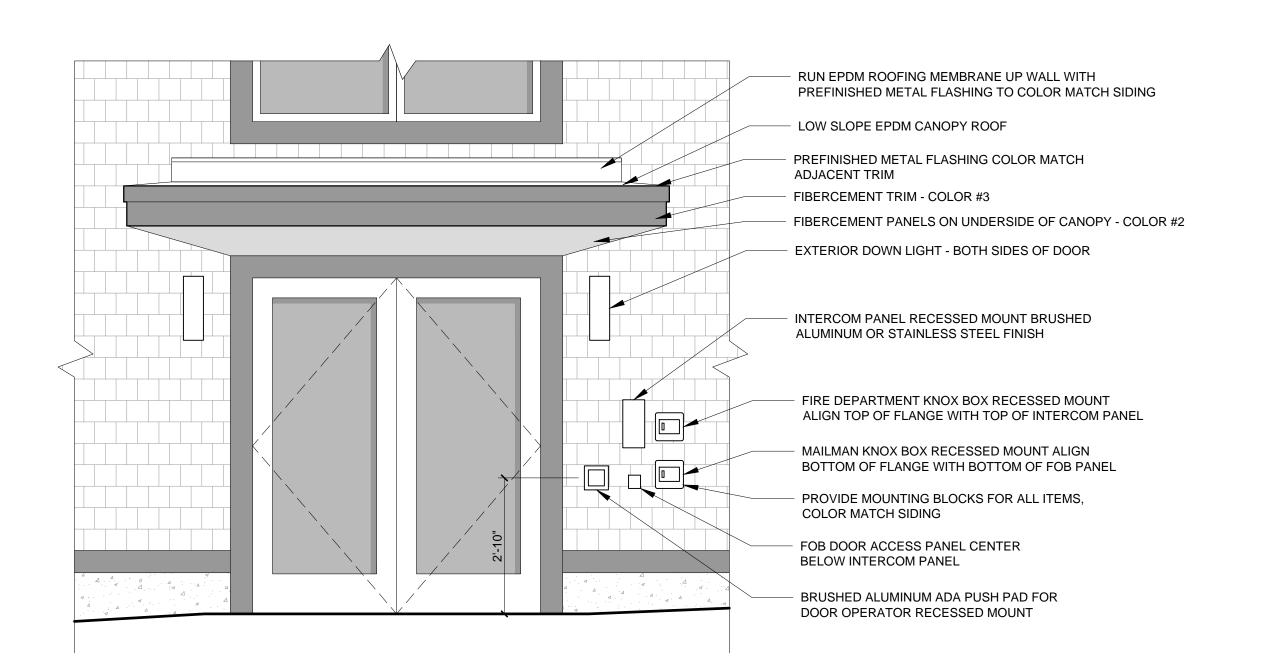

EXTERIOR CUT OFF DOWN LIGHT ABOVE DOOR, TYPICAL
FIBER CEMENT PANEL
BREAK LINE

ANGLED BRACKET

TYPICAL BAY ELEVATION (SHOWING RAILING)

1/2" = 1'-0"

2 TYPICAL BAY ELEVATION (NOT SHOWING RAILING)





1 FOURTH FLOOR ENLARGED ELEVATION

RYAN J.
SENATORE
No. 3322

© 2017 RYAN SENATORE ARCHITECTURE

RESIDENCES
SHERIDAN STREET
PORTLAND, MAINE

RYAN SENATORE
ARCHITECTURE
565 CONGRESS STREET
PORTLAND, MAINE 04101
207-650-6414
senatorearchitecture.com

STRUCTURAL: Structural Integrity 77 Oak Street Portland, ME 04101 207-774-4614

CONSULTANTS:

REVISIONS:

DATE: JANUARY 16, 2018

PROJECT No. 1604

DRAWN BY: RRT, RJS

CHECKED BY: RJS

SCALE: AS NOTED

SHEET TITLE:
ENLARGED
ELEVATIONS

42-2

ENLARGED ELEVATION AT FRONT ENTRY