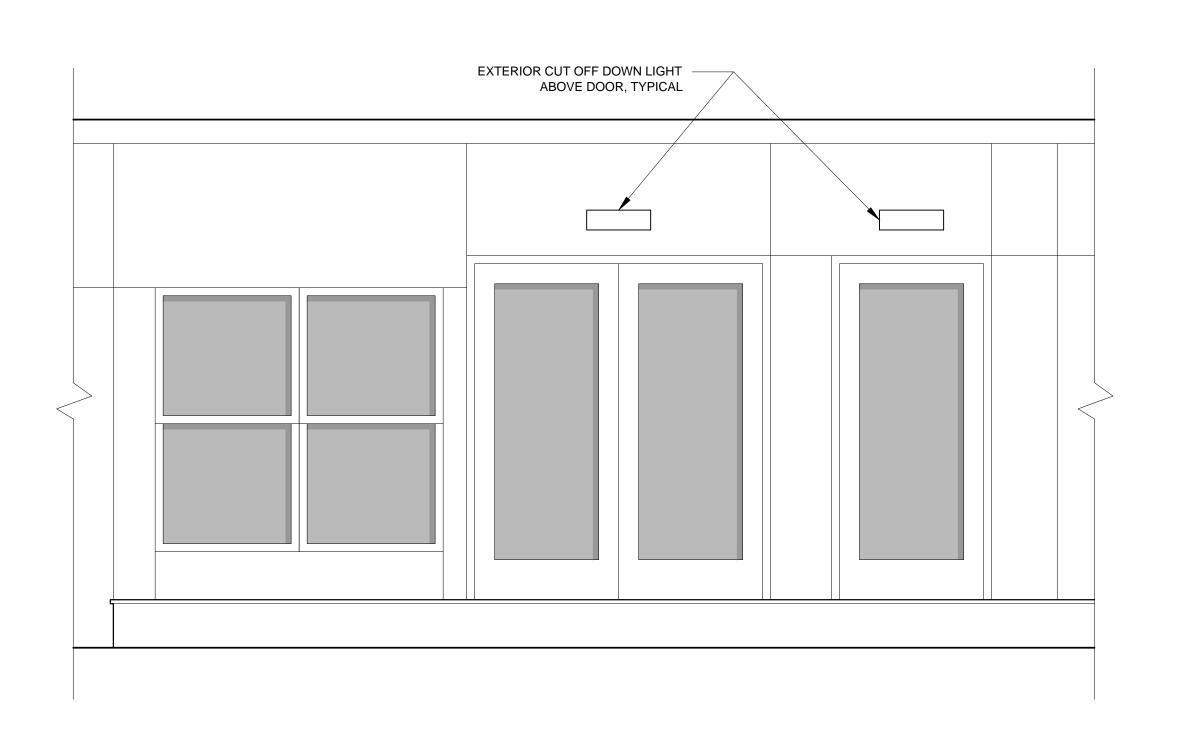

EXTERIOR CUT OFF DOWN LIGHT ABOVE DOOR, TYPICAL
FIBER CEMENT PANEL
BREAK LINE

ANGLED BRACKET

TYPICAL BAY ELEVATION (SHOWING RAILING)

1/2" = 1'-0"

2 TYPICAL BAY ELEVATION (NOT SHOWING RAILING)

1 FOURTH FLOOR ENLARGED ELEVATION