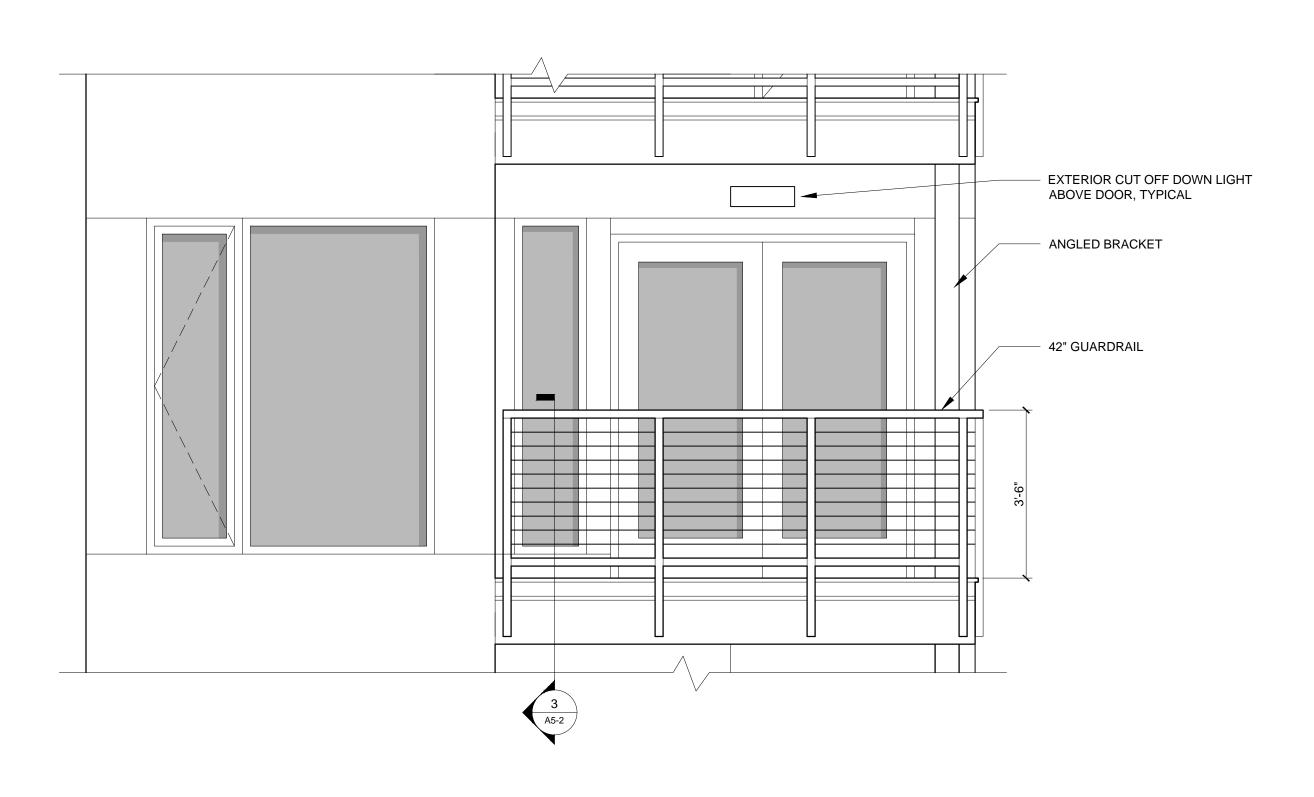

EXTERIOR CUT OFF DOWN LIGHT ABOVE DOOR, TYPICAL
FIBER CEMENT PANEL
BREAK LINE

ANGLED BRACKET

TYPICAL BAY ELEVATION (SHOWING RAILING)

1/2" = 1'-0"

2 TYPICAL BAY ELEVATION (NOT SHOWING RAILING)

1 FOURTH FLOOR ENLARGED ELEVATION