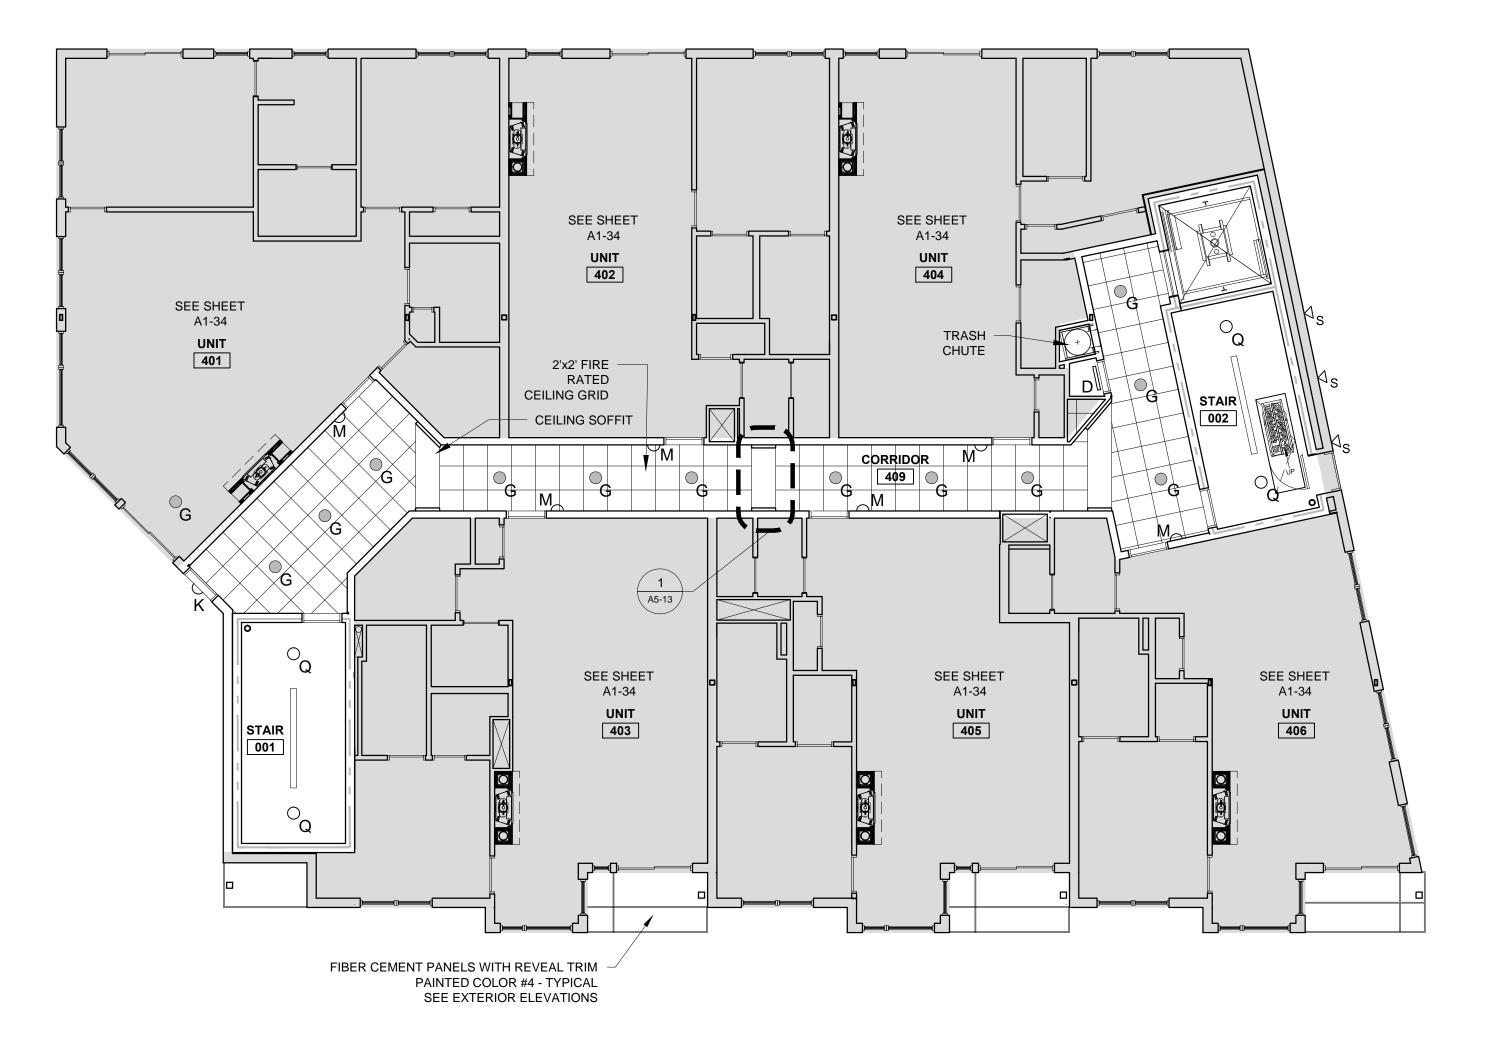

## REFLECTED CEILING PLAN NOTES

1.) G.C. TO COORDINATE LOCATIONS OF PLUMBING CLEAN OUTS WITH ACCESS PANELS AS SHOWN ON REFLECTED CEILING PLANS

2.) G.C. TO PROVIDE ACCESS PANELS AS REQUIRED FOR ALL ELEMENTS (SPRINKLER, VALVES, ETC) NOT SHOWN ON THIS REFLECTED CEILING PLAN)

3.) G.C. TO PROVIDE METAL FRAMING AND BLOCKING REQUIRED FOR ALL ACCESS PANELS AND CONTROL JOINTS

4.) ALL ACCESS PANELS TO BE FIRE RATED TO MATCH THE CEILING THEY ARE INSTALLED WITHIN

5.) FOR LIGHTING PLAN, SEE ELECTRICAL DRAWINGS

| SYMBOL       | TAG | DESCRIPTION                            |
|--------------|-----|----------------------------------------|
|              | Α   | SURFACE MOUNT - TBD                    |
|              | В   | SURFACE MOUNTED - TBD                  |
| $\bigcirc$   | С   | SURFACE MOUNT - IN CLOSETS             |
|              | D   | SURFACE MOUNTED ON WALL ABOVE DOOR     |
|              | Е   | WALL SCONCE IN BATHROOM OVER VANITY    |
| $\bigcirc$   | F   | SURFACE MOUNT - WET LOCATION           |
|              | G   | SURFACE MOUNT - IN CORRIDORS / FITNESS |
| $\circ$      | Н   | SURFACE MOUNT - CENTER IN BEDROOMS     |
| $\circ$      | J   | SURFACE MOUNT - WET LOCATION           |
|              | K   | EXTERIOR CUT OFF DOWN LIGHT OVER DOOR  |
|              | L   | SURFACE MOUNT - IN LOBBY               |
|              | М   | INTERIOR SCONCE LIGHTING               |
|              | N   | 1'X4' FLORESCENT LIGHT                 |
| <del>+</del> | Р   | PENDANT OVER ISLAND                    |
| $\bigcirc$   | Q   | LED UTILITY LIGHTING IN STAIRWELLS     |
| •            | R   | LED PARKING GARAGE LIGHTING            |
| $\triangle$  | S   | EXTERIOR SCONCE DOWN LIGHTING          |
| Θ—Θ          | Т   | UNDER COUNTER LIGHTING                 |
|              |     | CEILING GRILL                          |

PROJECT No.

FOURTH FLOOR COMMON AREAS RCP

A1-9