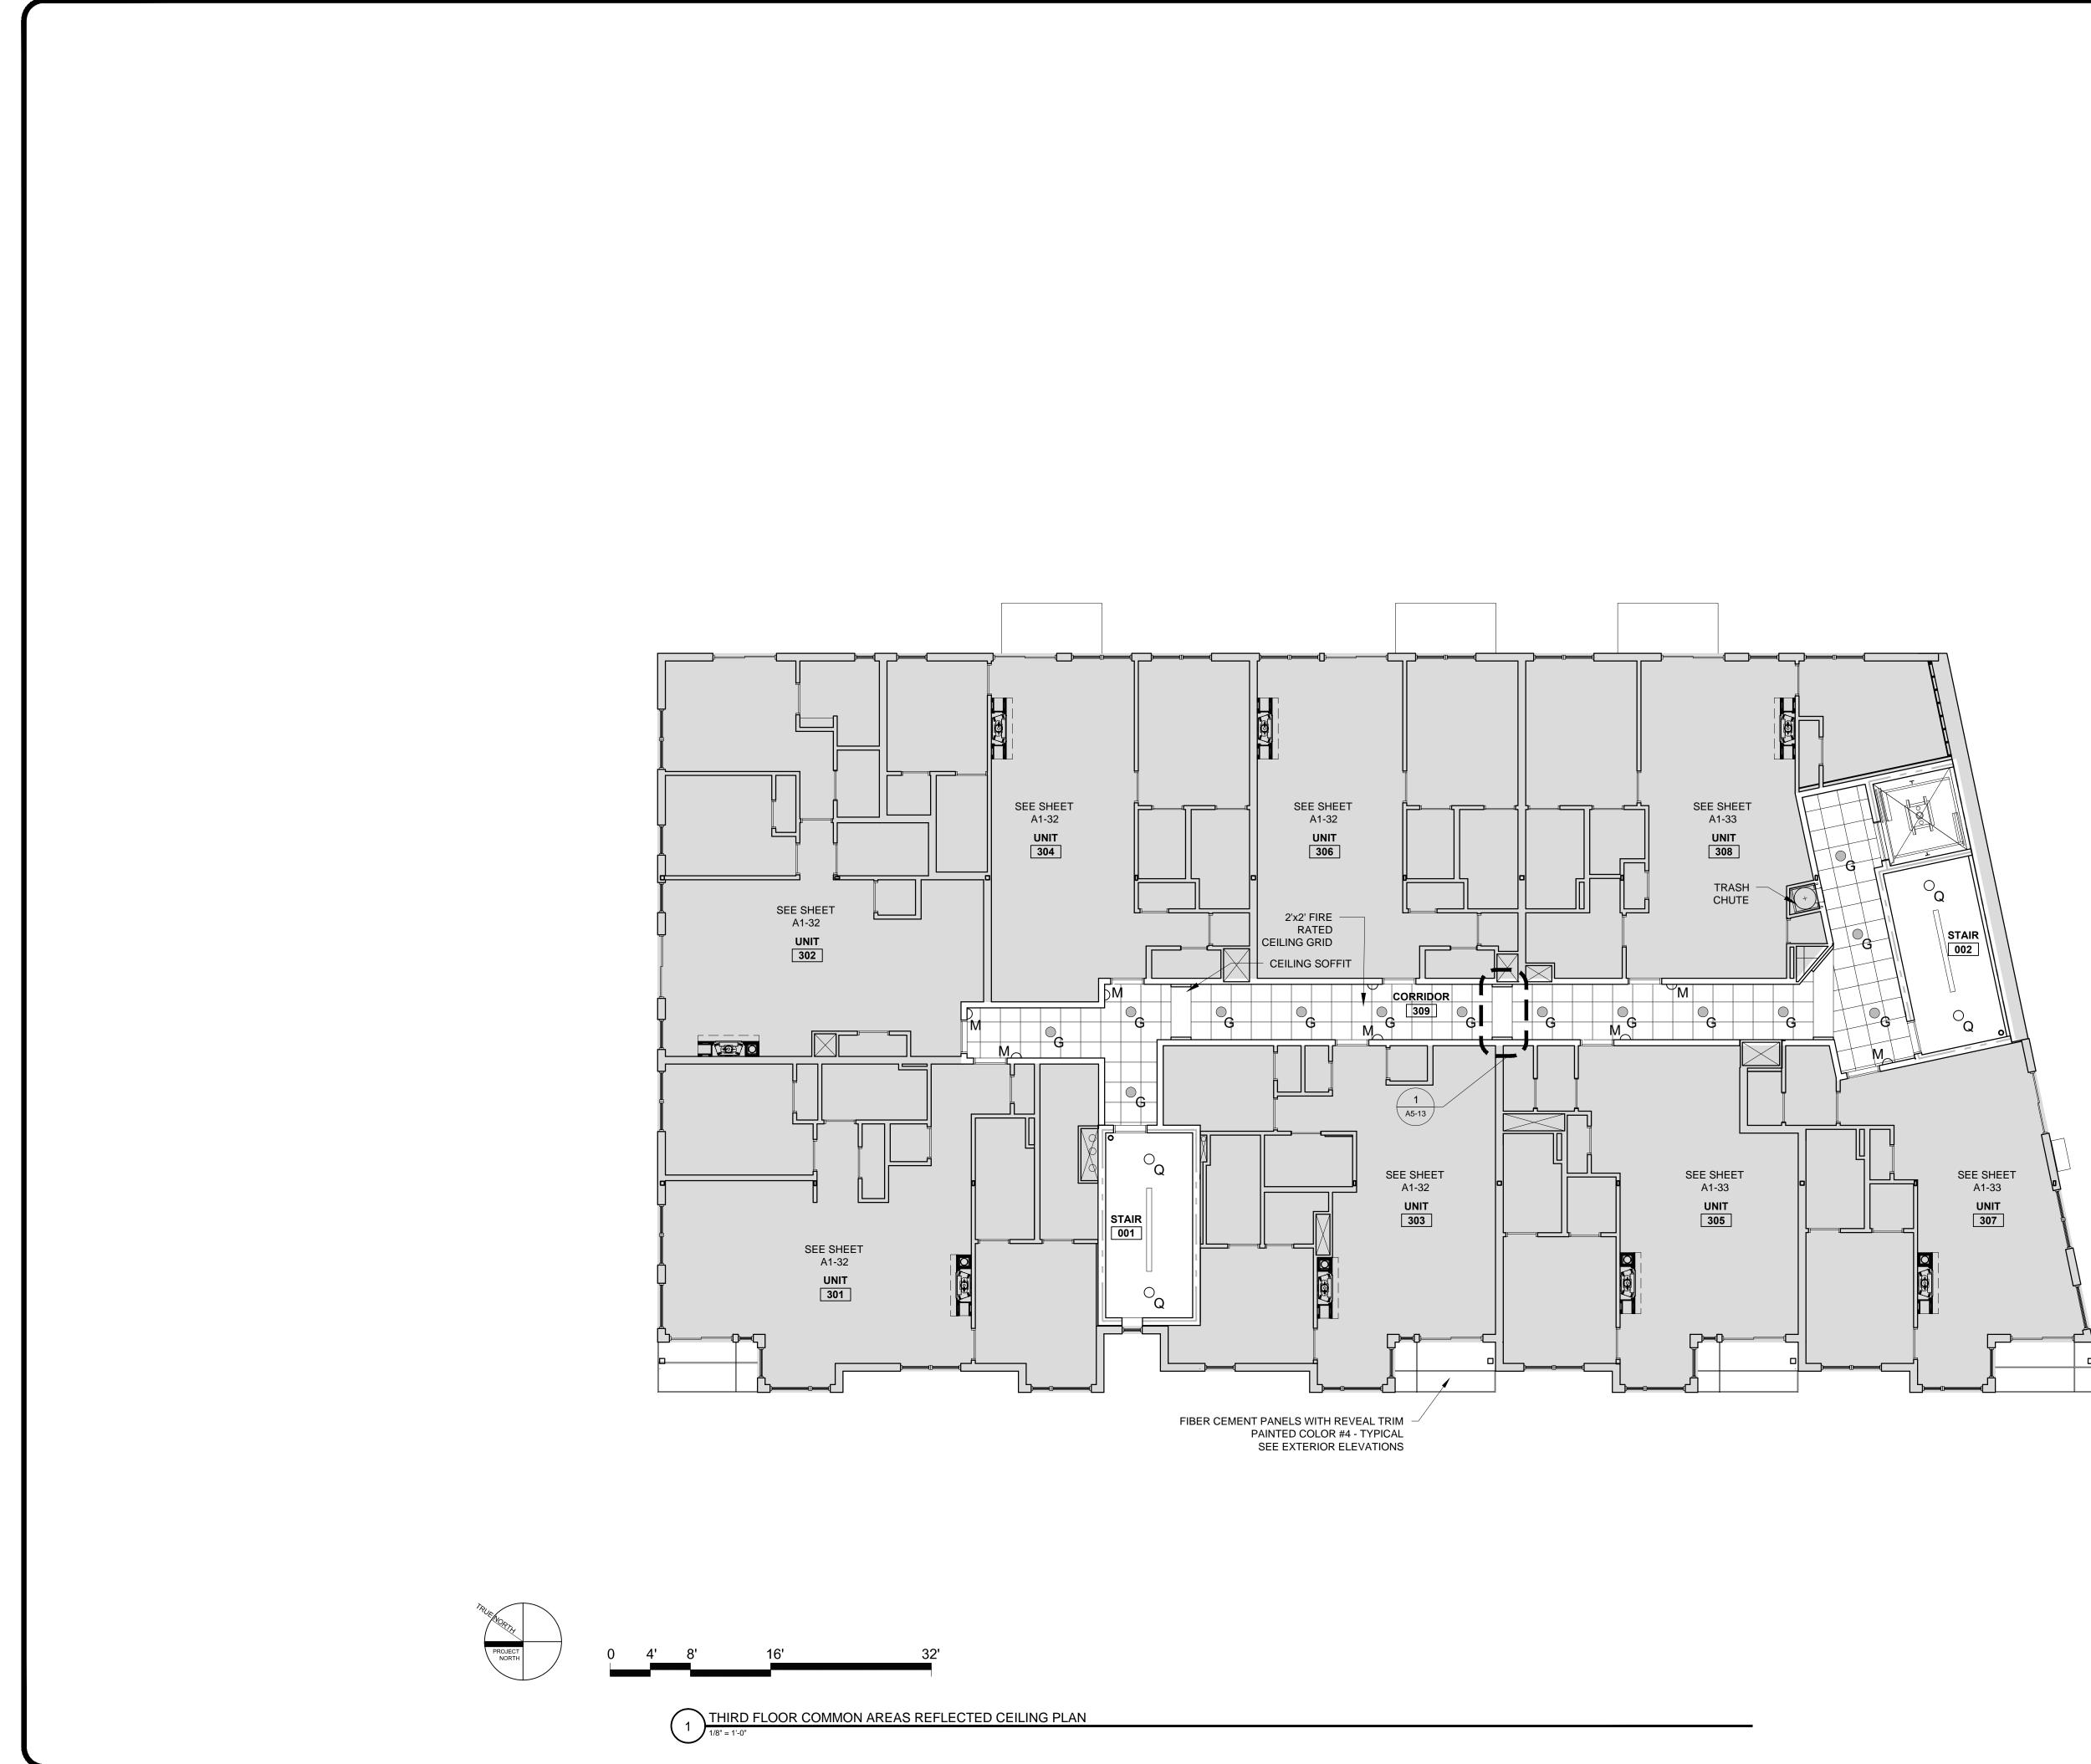

REFLECTED CEILING PLAN NOTES

1.) G.C. TO COORDINATE LOCATIONS OF PLUMBING CLEAN OUTS WITH ACCESS PANELS AS SHOWN ON REFLECTED CEILING PLANS

2.) G.C. TO PROVIDE ACCESS PANELS AS REQUIRED FOR ALL ELEMENTS (SPRINKLER, VALVES, ETC) NOT SHOWN ON THIS REFLECTED CEILING PLAN)

3.) G.C. TO PROVIDE METAL FRAMING AND BLOCKING REQUIRED FOR ALL ACCESS PANELS AND CONTROL JOINTS

4.) ALL ACCESS PANELS TO BE FIRE RATED TO MATCH THE CEILING THEY ARE INSTALLED WITHIN

5.) FOR LIGHTING PLAN, SEE ELECTRICAL DRAWINGS

| LIGHTING LEGEND  |     |                                        |
|------------------|-----|----------------------------------------|
| SYMBOL           | TAG | DESCRIPTION                            |
| $\bigcirc$       | А   | SURFACE MOUNT - TBD                    |
| $\bigcirc$       | В   | SURFACE MOUNTED - TBD                  |
| $\bigcirc$       | С   | SURFACE MOUNT - IN CLOSETS             |
|                  | D   | SURFACE MOUNTED ON WALL ABOVE DOOR     |
|                  | E   | WALL SCONCE IN BATHROOM OVER VANITY    |
| $\bigcirc$       | F   | SURFACE MOUNT - WET LOCATION           |
| $\bigcirc$       | G   | SURFACE MOUNT - IN CORRIDORS / FITNESS |
| 0                | н   | SURFACE MOUNT - CENTER IN BEDROOMS     |
| 0                | J   | SURFACE MOUNT - WET LOCATION           |
| $\Box$           | К   | EXTERIOR CUT OFF DOWN LIGHT OVER DOOR  |
| $\bigcirc$       | L   | SURFACE MOUNT - IN LOBBY               |
| $\bigcirc$       | М   | INTERIOR SCONCE LIGHTING               |
|                  | Ν   | 1'X4' FLORESCENT LIGHT                 |
| ¢                | Р   | PENDANT OVER ISLAND                    |
| $\bigcirc$       | Q   | LED UTILITY LIGHTING IN STAIRWELLS     |
| •                | R   | LED PARKING GARAGE LIGHTING            |
| $\bigtriangleup$ | S   | EXTERIOR SCONCE DOWN LIGHTING          |
| Ð                | Т   | UNDER COUNTER LIGHTING                 |
|                  |     | CEILING GRILL                          |