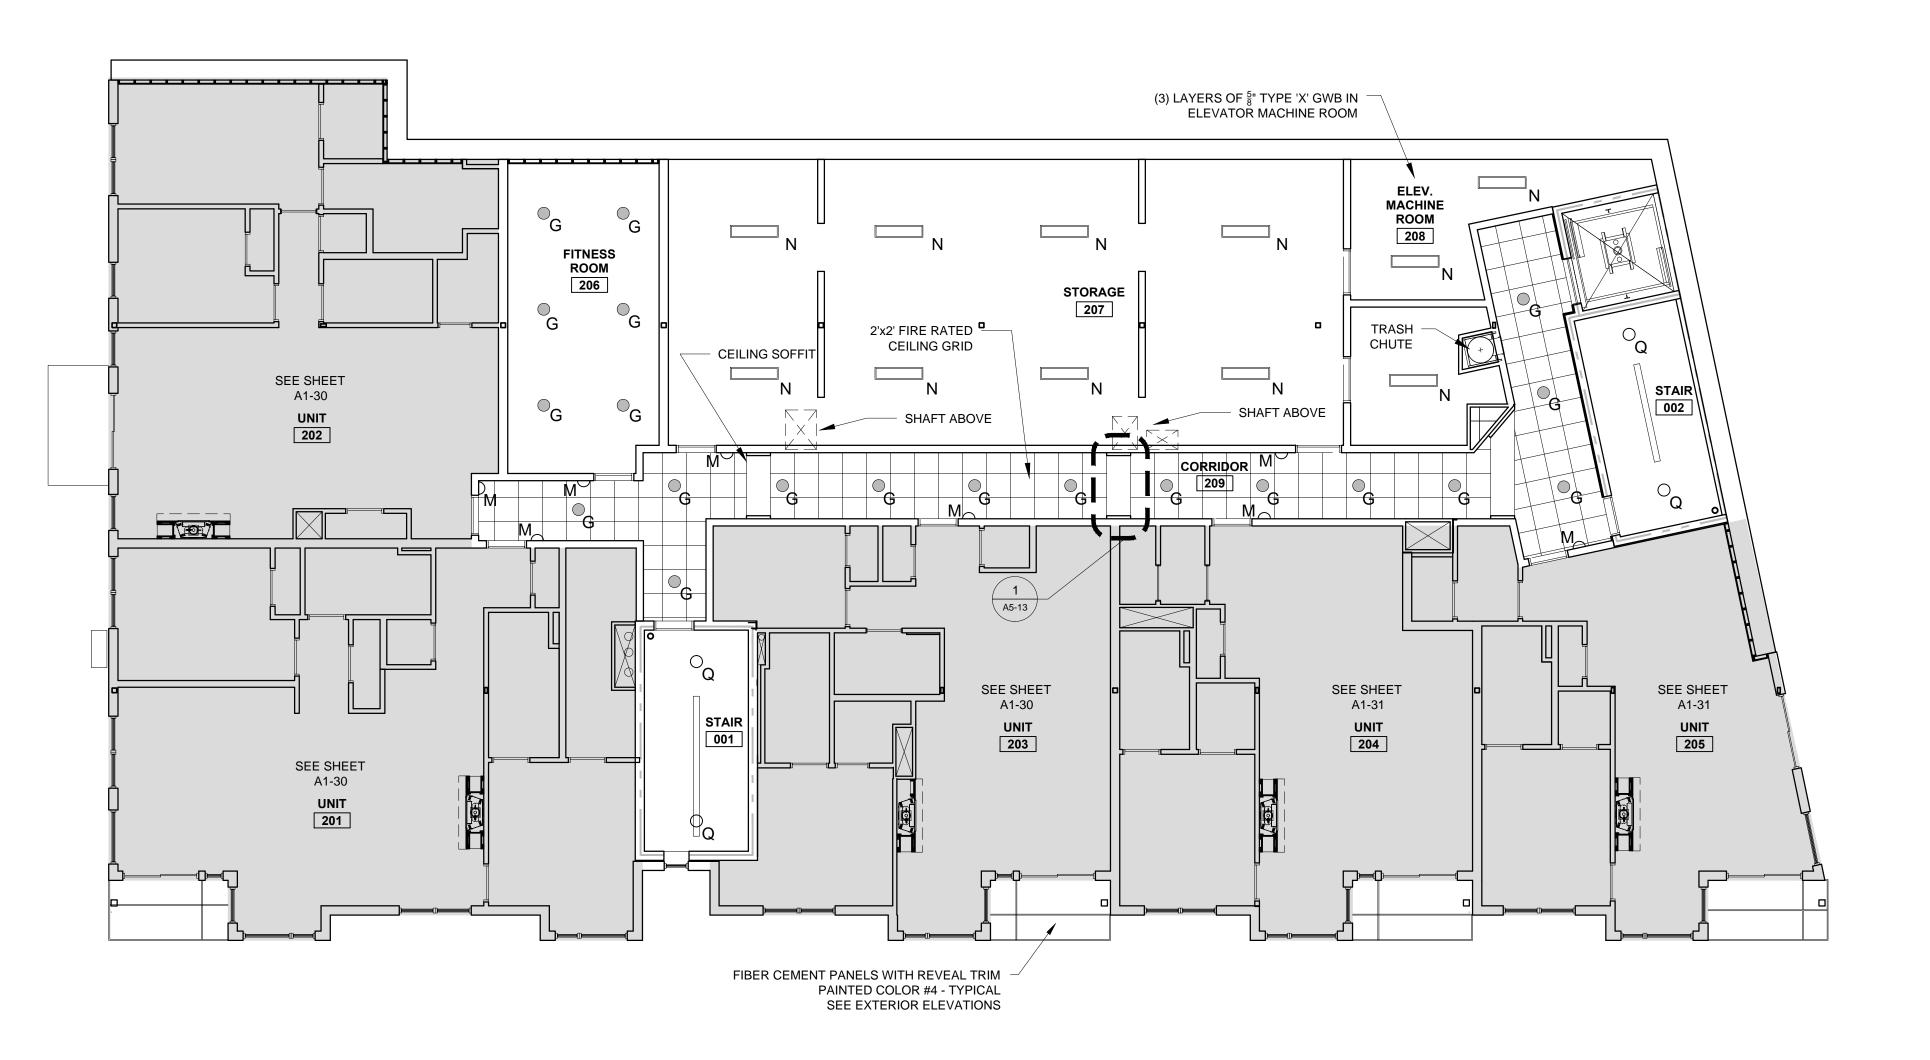

1.) G.C. TO COORDINATE LOCATIONS OF PLUMBING CLEAN OUTS WITH ACCESS PANELS AS SHOWN ON REFLECTED CEILING PLANS

2.) G.C. TO PROVIDE ACCESS PANELS AS REQUIRED FOR ALL ELEMENTS (SPRINKLER, VALVES, ETC) NOT SHOWN ON THIS REFLECTED CEILING PLAN)

3.) G.C. TO PROVIDE METAL FRAMING AND BLOCKING REQUIRED FOR ALL ACCESS PANELS AND CONTROL JOINTS

5.) FOR LIGHTING PLAN, SEE ELECTRICAL DRAWINGS

4.) ALL ACCESS PANELS TO BE FIRE RATED TO MATCH THE CEILING THEY ARE INSTALLED WITHIN

| LIGHTING LEGEND |     |                                        |
|-----------------|-----|----------------------------------------|
| SYMBOL          | TAG | DESCRIPTION                            |
|                 | Α   | SURFACE MOUNT - TBD                    |
|                 | В   | SURFACE MOUNTED - TBD                  |
| 0               | С   | SURFACE MOUNT - IN CLOSETS             |
|                 | D   | SURFACE MOUNTED ON WALL ABOVE DOOR     |
|                 | Е   | WALL SCONCE IN BATHROOM OVER VANITY    |
|                 | F   | SURFACE MOUNT - WET LOCATION           |
|                 | G   | SURFACE MOUNT - IN CORRIDORS / FITNESS |
| 0               | Н   | SURFACE MOUNT - CENTER IN BEDROOMS     |
|                 | J   | SURFACE MOUNT - WET LOCATION           |
|                 | K   | EXTERIOR CUT OFF DOWN LIGHT OVER DOOR  |
|                 | L   | SURFACE MOUNT - IN LOBBY               |
|                 | М   | INTERIOR SCONCE LIGHTING               |
|                 | N   | 1'X4' FLORESCENT LIGHT                 |
| <del>•</del>    | Р   | PENDANT OVER ISLAND                    |
| 0               | Q   | LED UTILITY LIGHTING IN STAIRWELLS     |
| •               | R   | LED PARKING GARAGE LIGHTING            |
|                 | S   | EXTERIOR SCONCE DOWN LIGHTING          |
|                 |     |                                        |

T UNDER COUNTER LIGHTING

CEILING GRILL

RYAN J.
SENATORE
No. 3322

© 2017 RYAN SENATORE ARCHITECTURE

RESIDENCES

5 SHERIDAN STREET
PORTLAND, MAINE

RYAN SENATORE ARCHITECTURE 565 CONGRESS STREET PORTLAND, MAINE 04101 207-650-6414

SHEET TITLE:
SECOND FLOOR
COMMON
AREAS RCP

A1-7

SECOND FLOOR COMMON AREAS REFLECTED CEILING PLAN