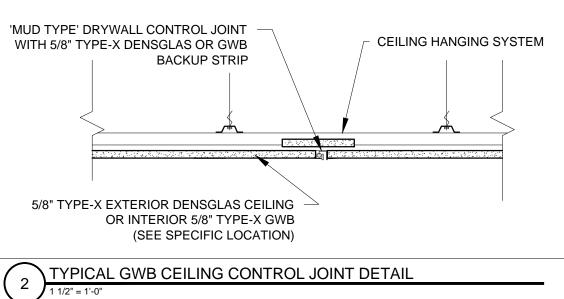

DRAWN BY:

CHECKED BY:

SHEET TITLE:

COMMON

FIRST FLOOR

AREAS RCP

A1-6

SCALE: