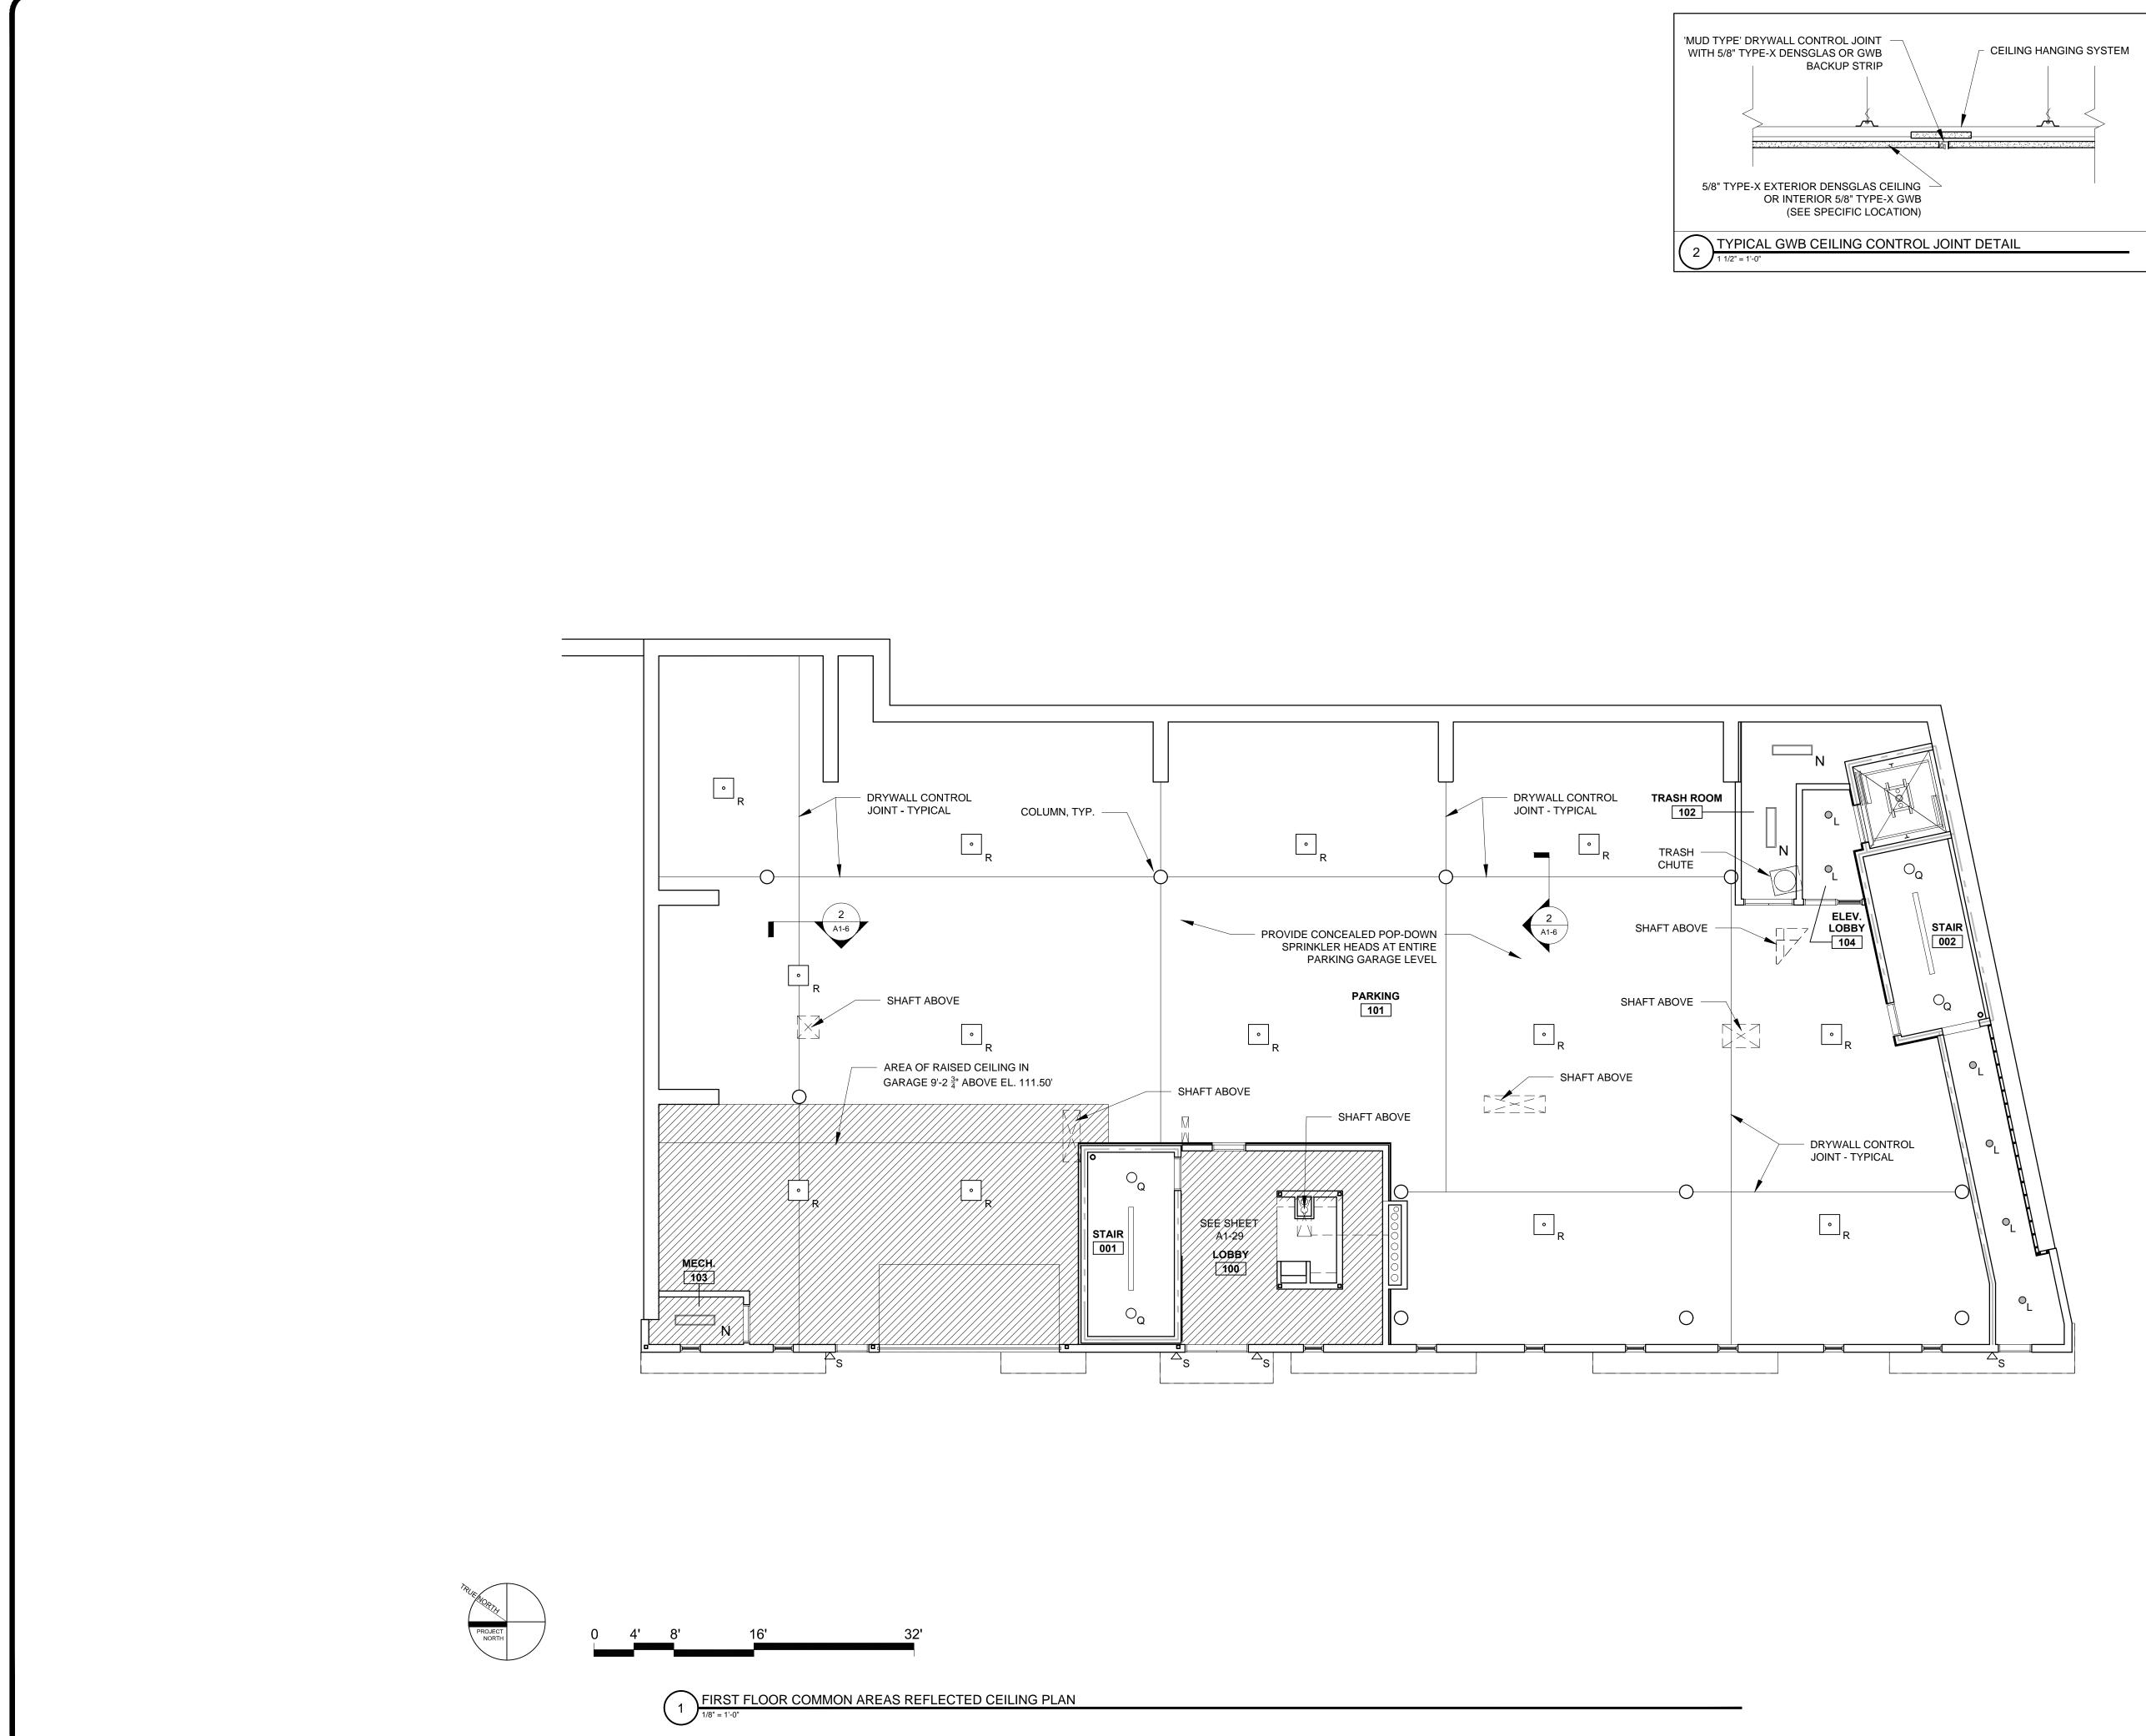

REFLECTED CEILING PLAN NOTES

1.) G.C. TO COORDINATE LOCATIONS OF PLUMBING CLEAN OUTS WITH ACCESS PANELS AS SHOWN ON REFLECTED CEILING PLANS

RYAN J.

SENATORE -10410h. No. 3322

E OF MP

© 2017 RYAN SENATORE

ARCHITECTURE

2.) G.C. TO PROVIDE ACCESS PANELS AS REQUIRED FOR ALL ELEMENTS (SPRINKLER, VALVES, ETC) NOT SHOWN ON THIS REFLECTED CEILING PLAN)

3.) G.C. TO PROVIDE METAL FRAMING AND BLOCKING REQUIRED FOR ALL ACCESS PANELS AND CONTROL JOINTS

4.) ALL ACCESS PANELS TO BE FIRE RATED TO MATCH THE CEILING THEY ARE INSTALLED WITHIN

5.) FOR LIGHTING PLAN, SEE ELECTRICAL DRAWINGS

| LIGHTING         | G LEC |                                        |
|------------------|-------|----------------------------------------|
| LIGHTING LEGEND  |       |                                        |
| SYMBOL           | TAG   | DESCRIPTION                            |
| $\bigcirc$       | А     | SURFACE MOUNT - TBD                    |
| $\bigcirc$       | В     | SURFACE MOUNTED - TBD                  |
|                  | С     | SURFACE MOUNT - IN CLOSETS             |
|                  | D     | SURFACE MOUNTED ON WALL ABOVE DOOR     |
|                  | E     | WALL SCONCE IN BATHROOM OVER VANITY    |
|                  | F     | SURFACE MOUNT - WET LOCATION           |
| $\bigcirc$       | G     | SURFACE MOUNT - IN CORRIDORS / FITNESS |
| 0                | Н     | SURFACE MOUNT - CENTER IN BEDROOMS     |
| 0                | J     | SURFACE MOUNT - WET LOCATION           |
| $\Box$           | K     | EXTERIOR CUT OFF DOWN LIGHT OVER DOO   |
| $\bigcirc$       | L     | SURFACE MOUNT - IN LOBBY               |
|                  | М     | INTERIOR SCONCE LIGHTING               |
|                  | N     | 1'X4' FLORESCENT LIGHT                 |
| •                | Р     | PENDANT OVER ISLAND                    |
| 0                | Q     | LED UTILITY LIGHTING IN STAIRWELLS     |
| •                | R     | LED PARKING GARAGE LIGHTING            |
| $\bigtriangleup$ | S     | EXTERIOR SCONCE DOWN LIGHTING          |
| <b>00</b>        | Т     | UNDER COUNTER LIGHTING                 |
|                  |       | CEILING GRILL                          |