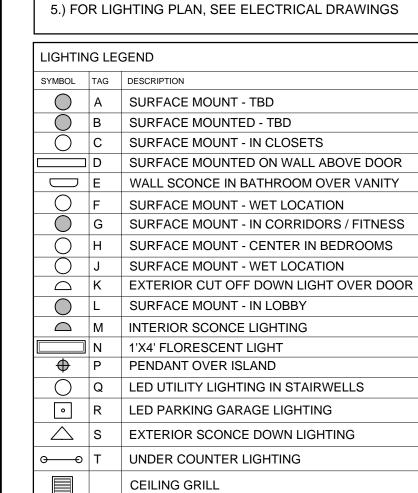

1.) G.C. TO COORDINATE LOCATIONS OF PLUMBING CLEAN OUTS WITH ACCESS PANELS AS SHOWN ON REFLECTED CEILING PLANS

2.) G.C. TO PROVIDE ACCESS PANELS AS REQUIRED FOR ALL ELEMENTS (SPRINKLER, VALVES, ETC) NOT SHOWN ON THIS REFLECTED CEILING PLAN)

3.) G.C. TO PROVIDE METAL FRAMING AND

BLOCKING REQUIRED FOR ALL ACCESS PANELS AND CONTROL JOINTS

4.) ALL ACCESS PANELS TO BE FIRE RATED TO MATCH THE CEILING THEY ARE INSTALLED WITHIN

5 ) 500 LIQUETINO DI ANI 055 EL 507010AL DDAMINO