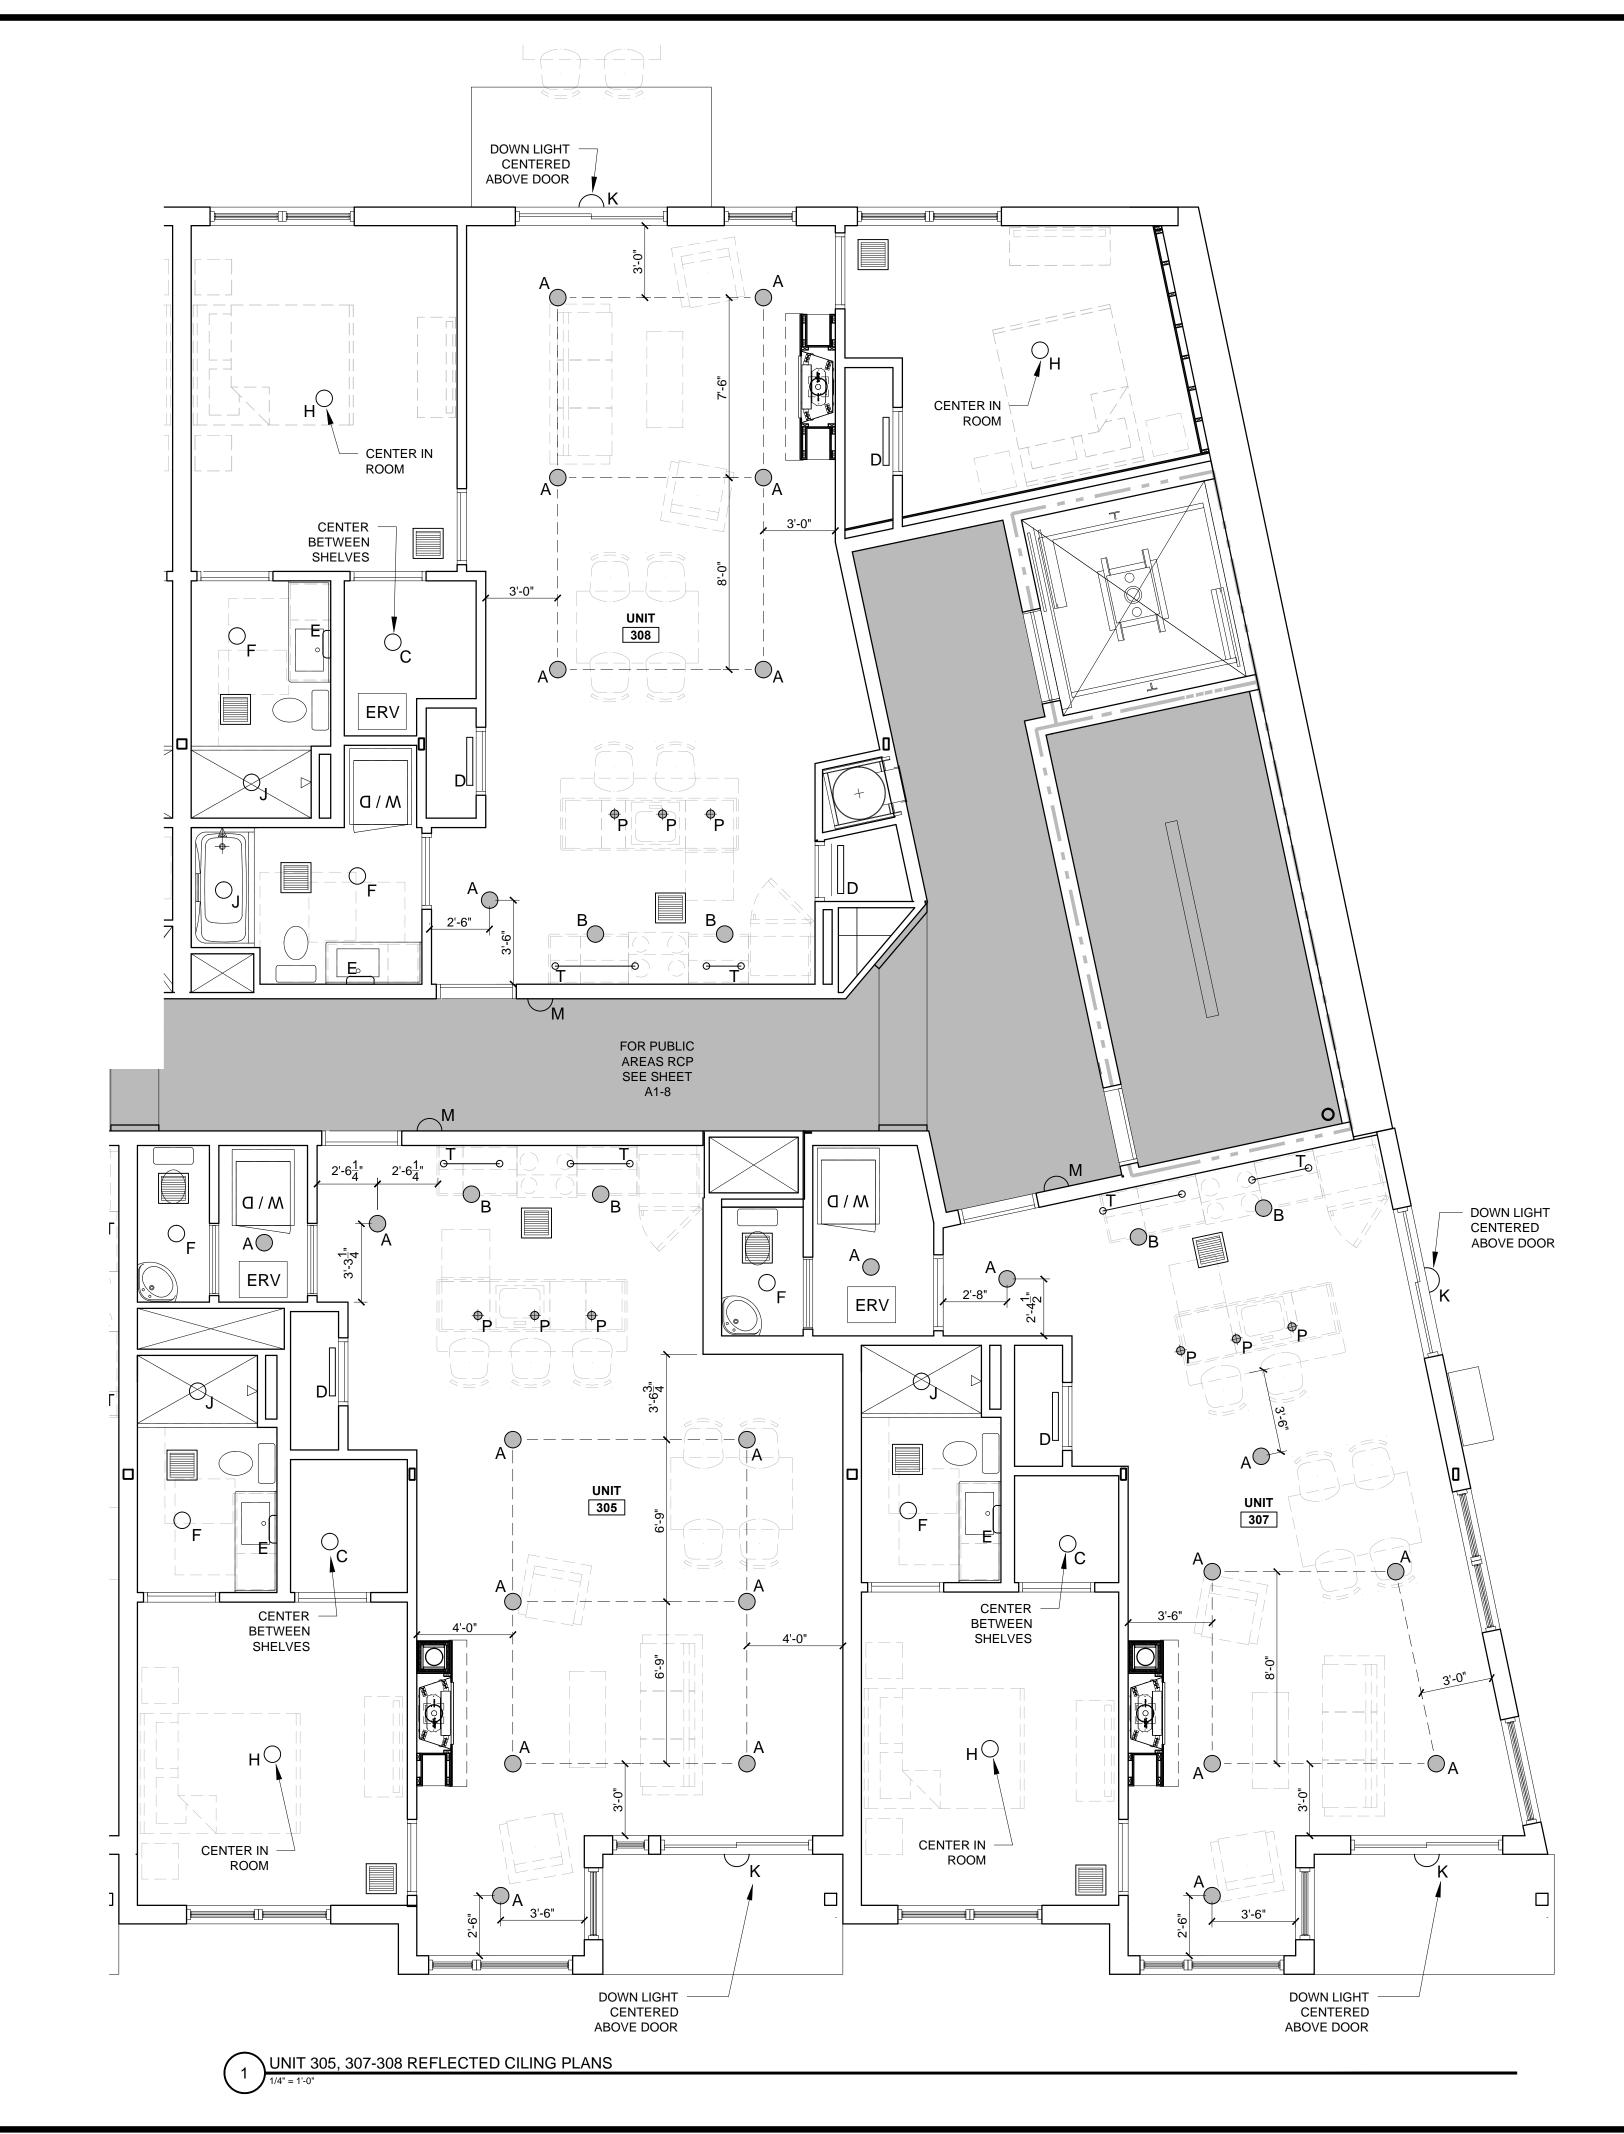

1.) G.C. TO COORDINATE LOCATIONS OF PLUMBING CLEAN OUTS WITH ACCESS PANELS AS SHOWN ON REFLECTED CEILING PLANS

2.) G.C. TO PROVIDE ACCESS PANELS AS REQUIRED FOR ALL ELEMENTS (SPRINKLER, VALVES, ETC) NOT SHOWN ON THIS REFLECTED CEILING PLAN)

3.) G.C. TO PROVIDE METAL FRAMING AND

BLOCKING REQUIRED FOR ALL ACCESS PANELS AND CONTROL JOINTS

4.) ALL ACCESS PANELS TO BE FIRE RATED TO MATCH THE CEILING THEY ARE INSTALLED WITHIN

5 ) 500 LIQUETINO DI ANI 055 EL 507010AL DDAMINO

REVISIONS:

DATE: JANUARY 16, 2018

PROJECT No. 1604

DRAWN BY: RRT, RJS

CHECKED BY: RJS

SCALE: AS N
SHEET TITLE:
UNIT 305,
307-308
REFLECTED

307-308 REFLECTED CEILING PLANS

A1-33