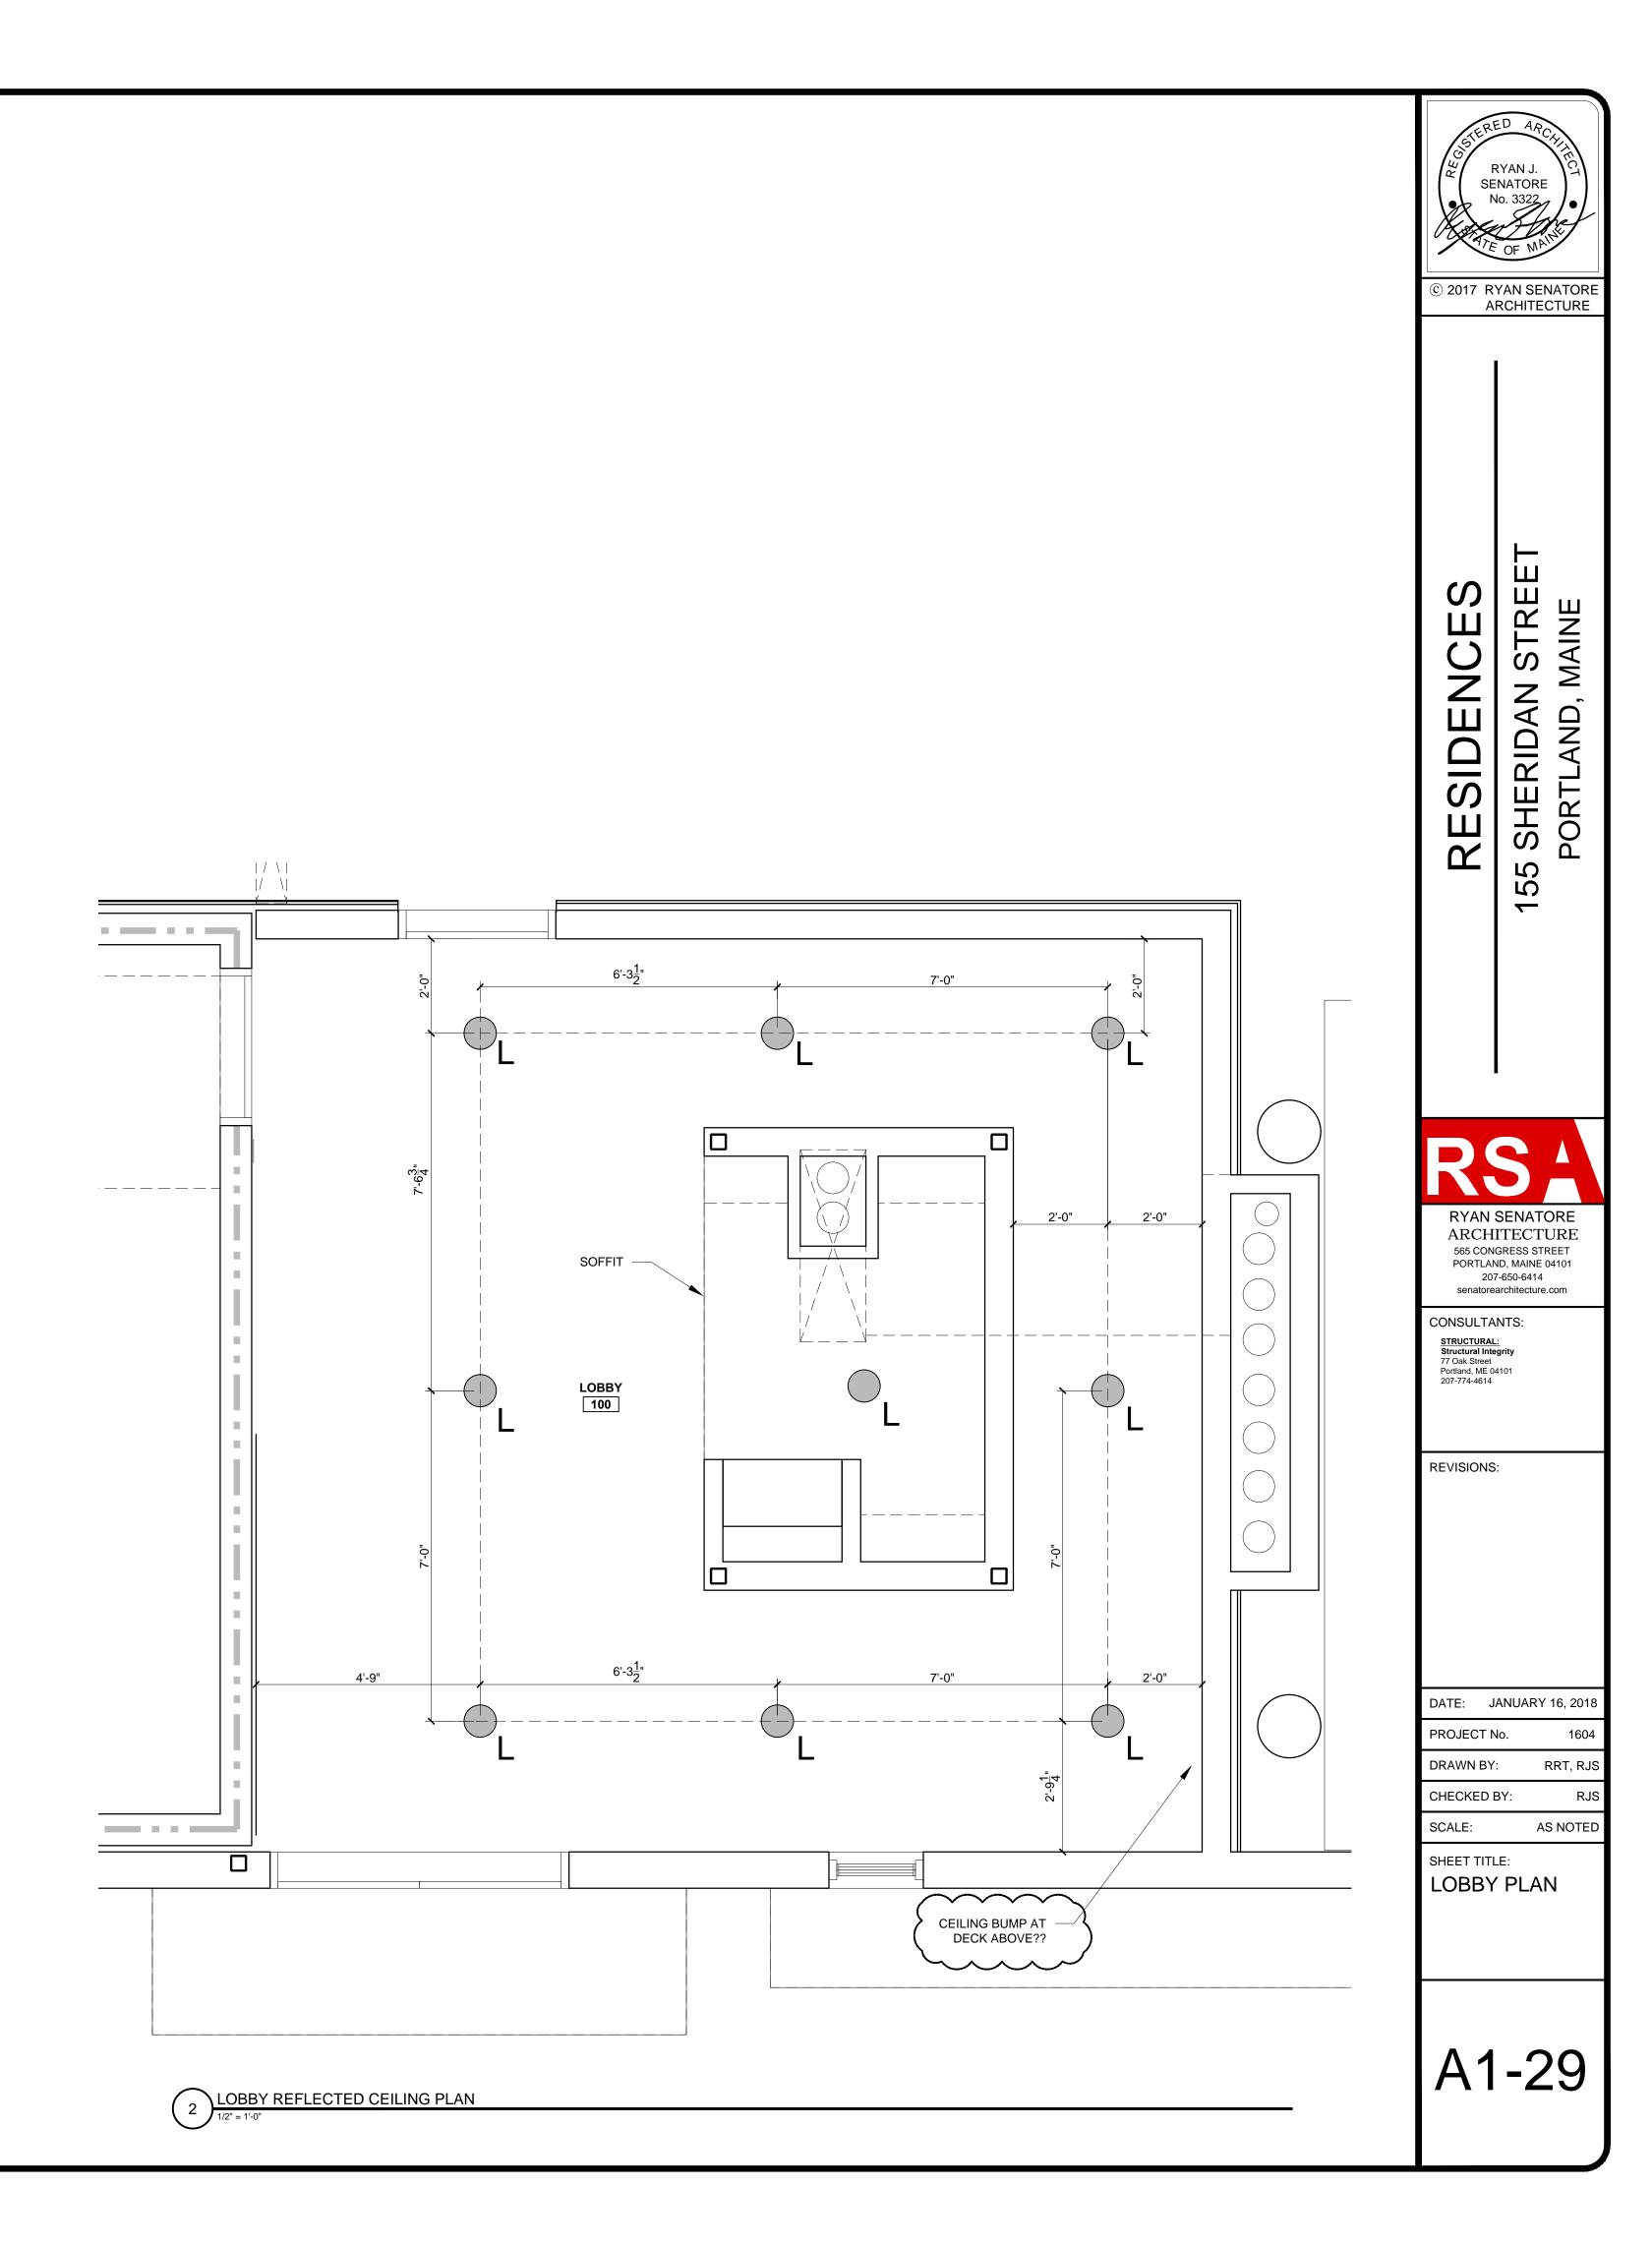

REFLECTED CEILING PLAN NOTES

1.) G.C. TO COORDINATE LOCATIONS OF PLUMBING CLEAN OUTS WITH ACCESS PANELS AS SHOWN ON REFLECTED CEILING PLANS

2.) G.C. TO PROVIDE ACCESS PANELS AS REQUIRED FOR ALL ELEMENTS (SPRINKLER, VALVES, ETC) NOT SHOWN ON THIS REFLECTED CEILING PLAN)

3.) G.C. TO PROVIDE METAL FRAMING AND BLOCKING REQUIRED FOR ALL ACCESS PANELS AND CONTROL JOINTS

4.) ALL ACCESS PANELS TO BE FIRE RATED TO MATCH THE CEILING THEY ARE INSTALLED WITHIN

5.) FOR LIGHTING PLAN, SEE ELECTRICAL DRAWINGS

| LIGHTING LEGEND  |     |                                        |
|------------------|-----|----------------------------------------|
| SYMBOL           | TAG | DESCRIPTION                            |
| $\bigcirc$       | А   | SURFACE MOUNT - TBD                    |
| $\bigcirc$       | В   | SURFACE MOUNTED - TBD                  |
| $\bigcirc$       | С   | SURFACE MOUNT - IN CLOSETS             |
|                  | D   | SURFACE MOUNTED ON WALL ABOVE DOOR     |
|                  | Е   | WALL SCONCE IN BATHROOM OVER VANITY    |
|                  | F   | SURFACE MOUNT - WET LOCATION           |
| $\bigcirc$       | G   | SURFACE MOUNT - IN CORRIDORS / FITNESS |
| $\bigcirc$       | н   | SURFACE MOUNT - CENTER IN BEDROOMS     |
| $\bigcirc$       | J   | SURFACE MOUNT - WET LOCATION           |
| $\Box$           | К   | EXTERIOR CUT OFF DOWN LIGHT OVER DOOR  |
| $\bigcirc$       | L   | SURFACE MOUNT - IN LOBBY               |
|                  | М   | INTERIOR SCONCE LIGHTING               |
|                  | Ν   | 1'X4' FLORESCENT LIGHT                 |
| •                | Р   | PENDANT OVER ISLAND                    |
| $\bigcirc$       | Q   | LED UTILITY LIGHTING IN STAIRWELLS     |
| •                | R   | LED PARKING GARAGE LIGHTING            |
| $\bigtriangleup$ | S   | EXTERIOR SCONCE DOWN LIGHTING          |
| <b>0</b>         | Т   | UNDER COUNTER LIGHTING                 |
|                  |     | CEILING GRILL                          |