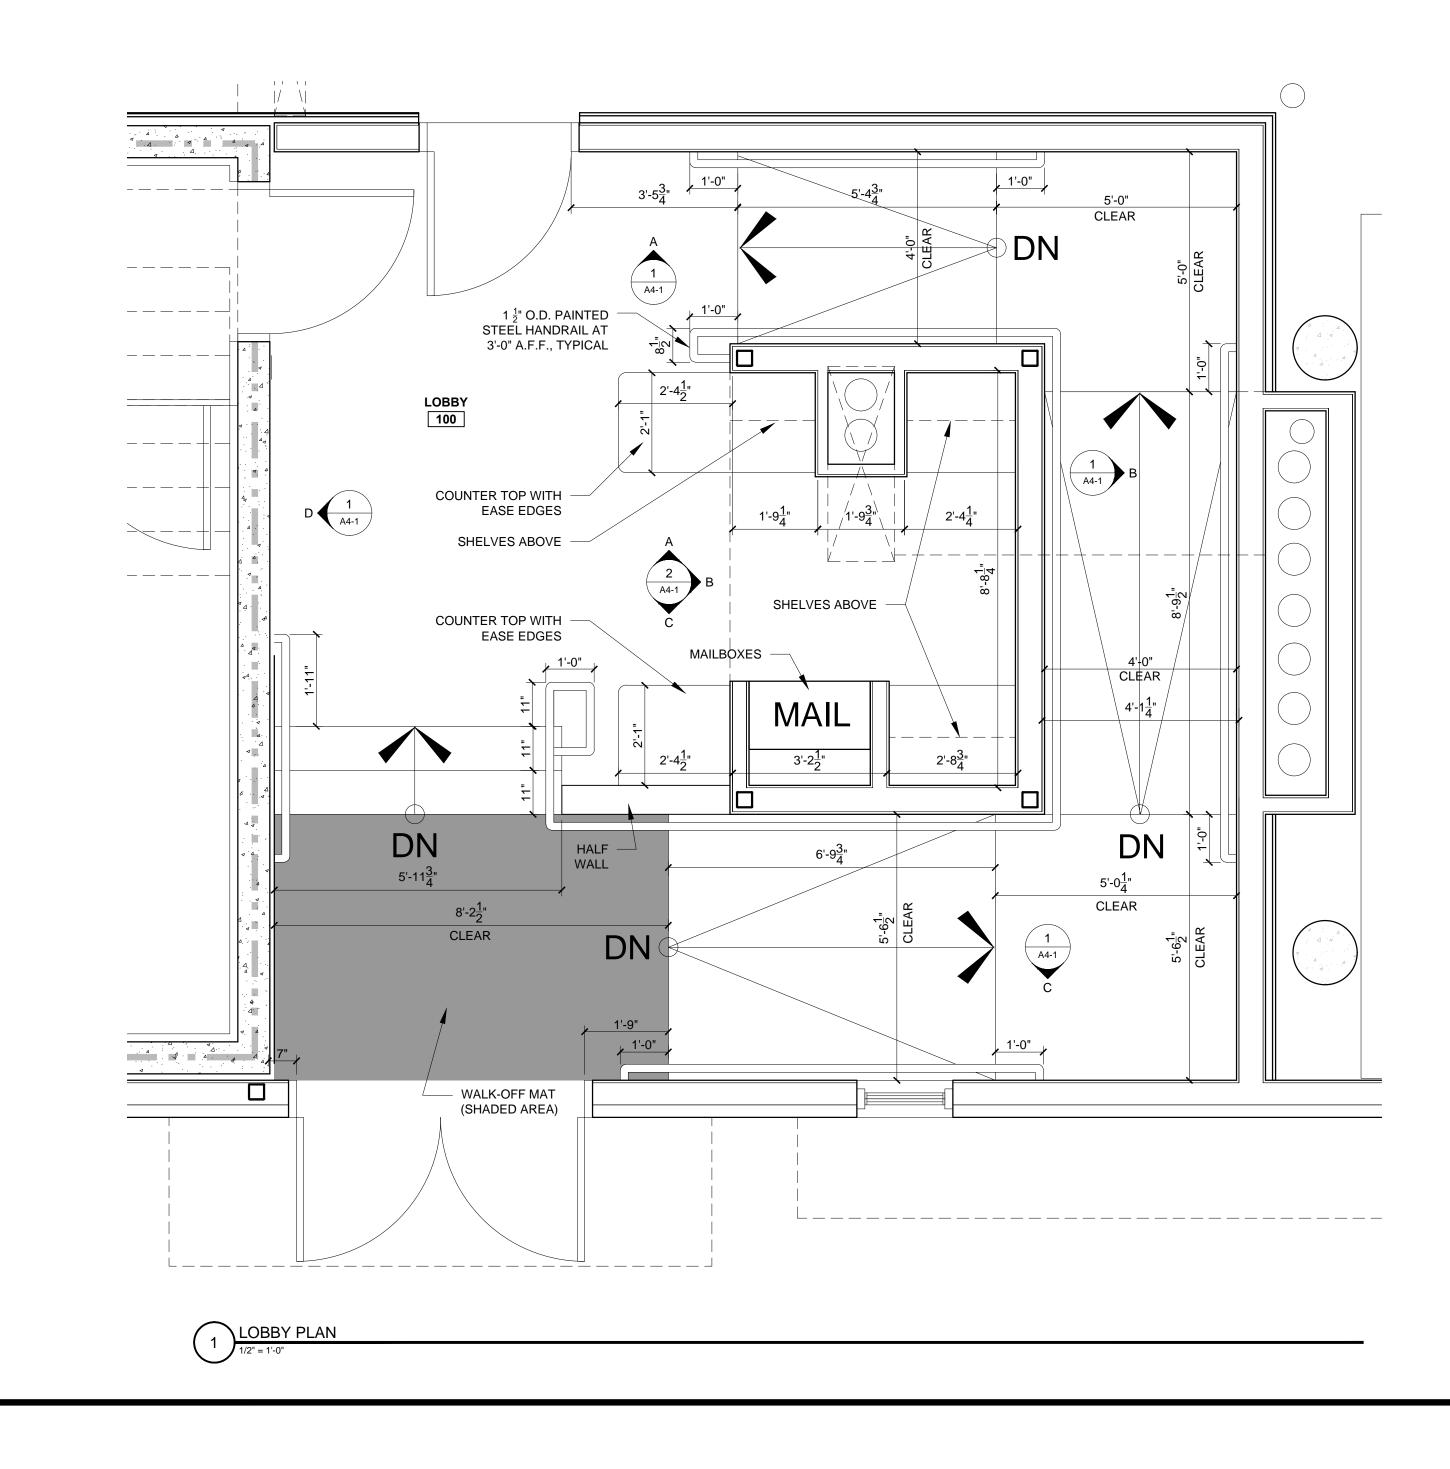

REFLECTED CEILING PLAN NOTES

1.) G.C. TO COORDINATE LOCATIONS OF PLUMBING CLEAN OUTS WITH ACCESS PANELS AS SHOWN ON REFLECTED CEILING PLANS

2.) G.C. TO PROVIDE ACCESS PANELS AS REQUIRED FOR ALL ELEMENTS (SPRINKLER, VALVES, ETC) NOT SHOWN ON THIS REFLECTED CEILING PLAN)

3.) G.C. TO PROVIDE METAL FRAMING AND BLOCKING REQUIRED FOR ALL ACCESS PANELS AND CONTROL JOINTS

4.) ALL ACCESS PANELS TO BE FIRE RATED TO MATCH THE CEILING THEY ARE INSTALLED WITHIN

5.) FOR LIGHTING PLAN, SEE ELECTRICAL DRAWINGS