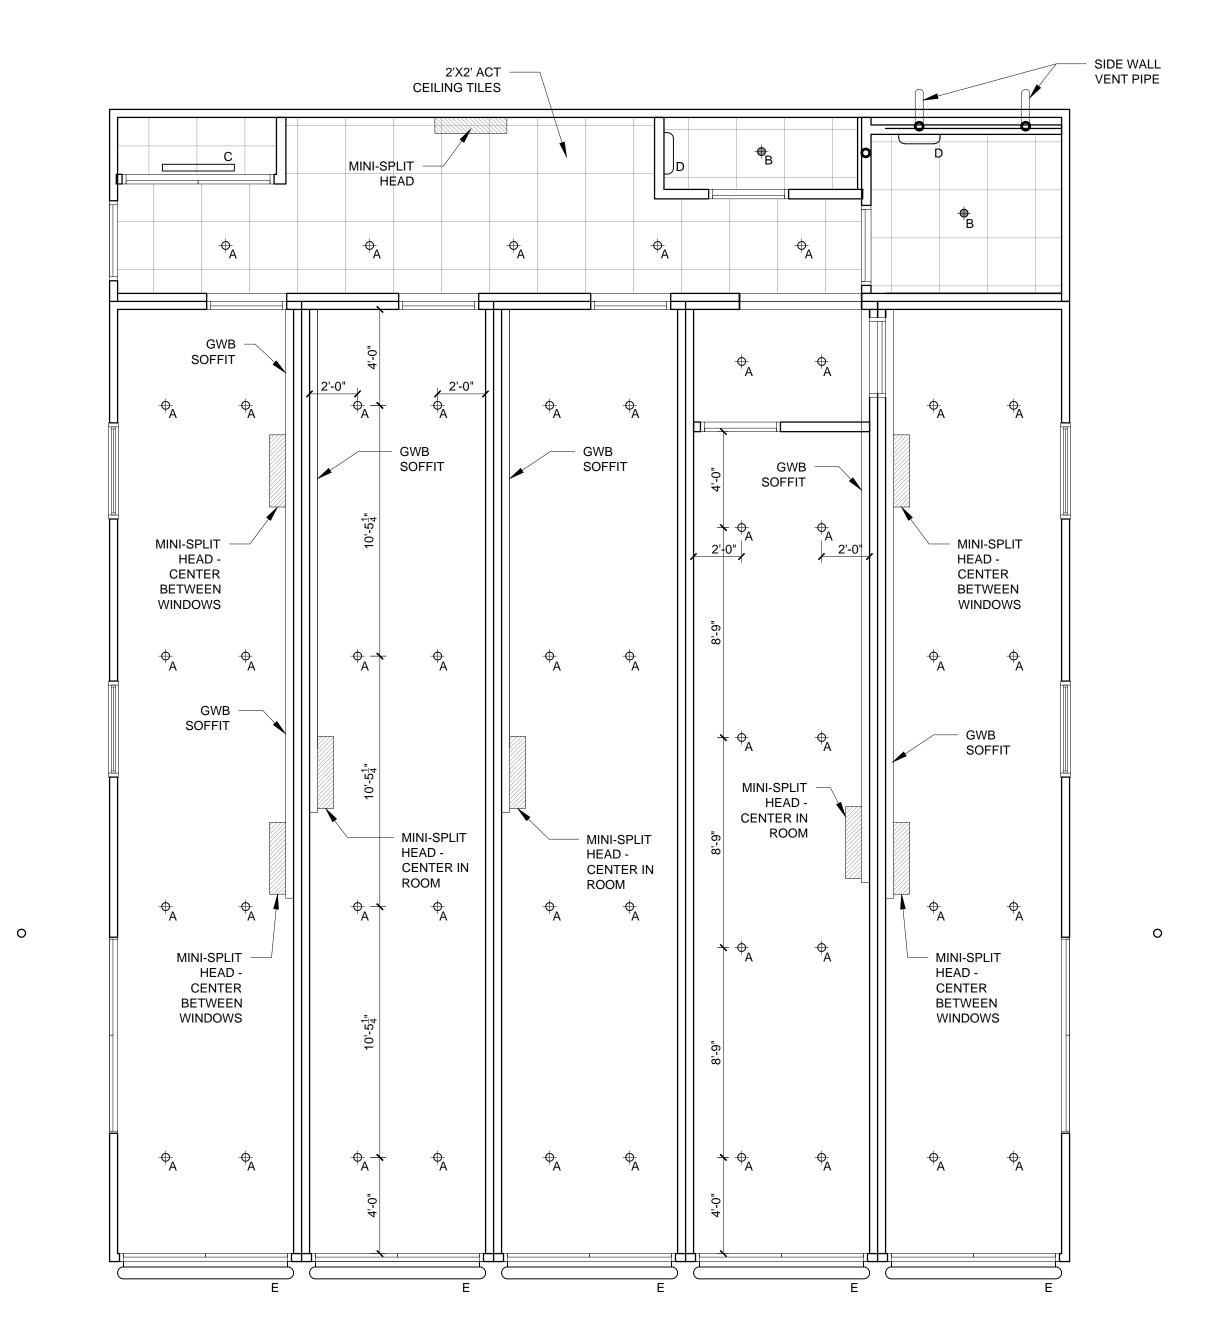

| REFLECTED CEILING PLAN AND LIGHTING LEGEND |     |                                    |  |
|--------------------------------------------|-----|------------------------------------|--|
| SYMBOL                                     | TAG | DESCRIPTION                        |  |
| <b>+</b>                                   | Α   | 4" RECESSED CAN                    |  |
| <del>+</del>                               | В   | 4" RECESSED CAN - WET LOCATION     |  |
|                                            | С   | SURFACE MOUNTED ON WALL ABOVE DOOR |  |
|                                            | D   | WALL SCONCE                        |  |

E EXTERIOR CUT-OFF WALL MOUNTED DN.LIGHT

## NOTES:

1.) ALL LIGHTING TO BE LED LAMPS

2.) ALL LIGHTING TO BE ON DIMMERS

3.) ALL RECESSED LIGHTS TO BE IN FIRE RATED BOXES

REFLECTED CEILING PLAN

1/4" = 1'-0"

© 2016 RYAN SENATORE ARCHITECTURE

SHINGTON