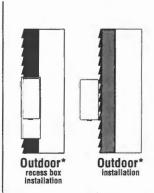

#### **Product Warranty**

- 10 years on the heat exchanger
- 5 years on parts
- · 2 years on labor

| VENT  | <b>TERMINATIONS</b>    |
|-------|------------------------|
| AFIAI | I PICIALITIAN I TO 142 |

| Part<br>Number | Description                |
|----------------|----------------------------|
| FOT-150        | S Vent (3" – 4 1/2")       |
| FOT-151        | A Vent (4 1/2" - 9 1/2")   |
| FOT-152        | 8 Vent (9 1/2" - 15 3/4")  |
| FOT-153        | C Vent (15 3/4" - 23 5/8") |
| FOT-154        | D Vent (23 5/8" - 31 1/2") |