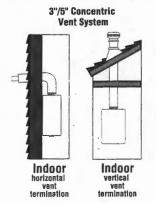

#### **Venting Options and Installations**

\*Outdoor units do not require venting materials.

All indoor tankless units must be vented vertically or horizontally to the outdoors using manufacturer approved venting material, see the installation instructions for each specific model.

Venting details, including clearances and diagrams can be found in the "Use & Care Manual\* of Rheem indoor tankless water heaters.