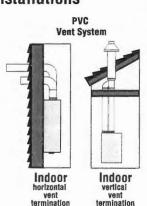

#### **Venting Options and Installations**

\*Outdoor units do not require venting materials.

All indoor tankless units must be vented vertically or horizontally to the outdoors using manufacturer approved venting material, see the installation instructions for each specific model.

Venting details, including clearances and diagrams can be found in the "Use & Care Manual\* of Rheem indoor tankless water heaters.