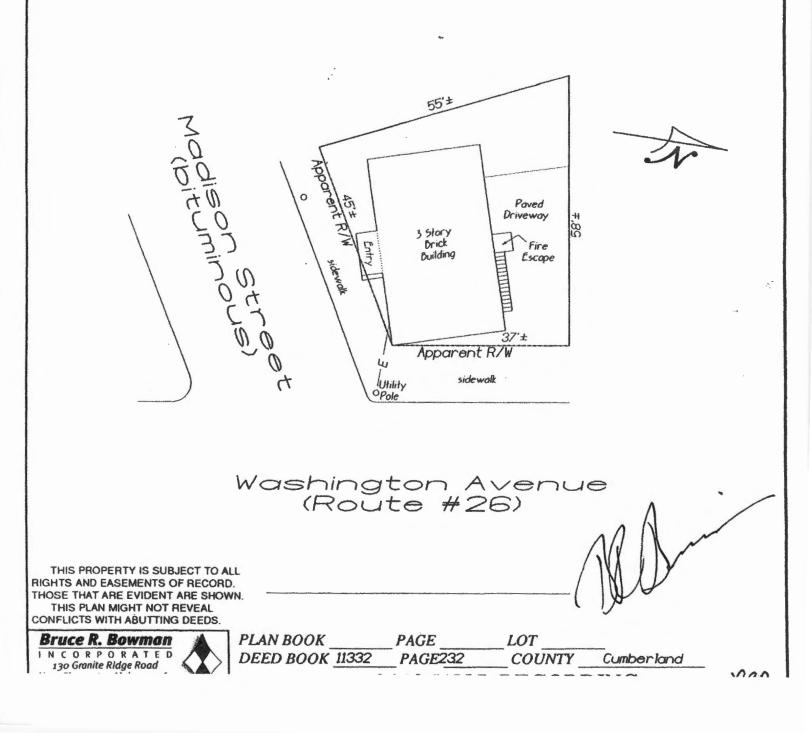

## INSPECTION OF PREMISES

| 90 Washington Avenue<br>Portland, Maine | Job Number:<br>Inspection Date: |   |  |
|-----------------------------------------|---------------------------------|---|--|
|                                         | Scale: 1                        | , |  |
|                                         |                                 |   |  |

Elizabeth S. Adams

BUYER: Peter S. \$

SELLER: Donald L. Carter

The monumentation is *mattern in harmony with* current deed description.

The building setbacks are set in conformity with town zoning requirements. "Grandrathered "

The dwelling does not appear to fall within the special flood hazard zone as delineated by the Federal Emergency Management Agency.

The land does not **expension** fall within the special flood hazard zone as indicated on community-panel # 230051 0014 B