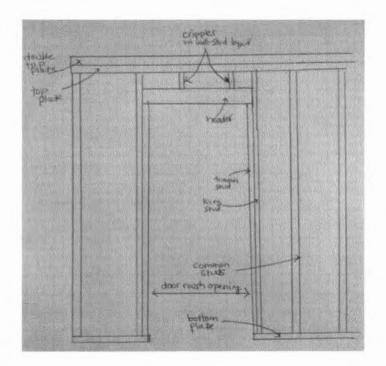

## Cross section with framing details

98 Washington is an existing building. There will be no changes to the shell of the building. The floor plans detail the removal and construction of walls within the shell. Construction of interior walls will meet all code requirements for wood wall framing and sheathing.