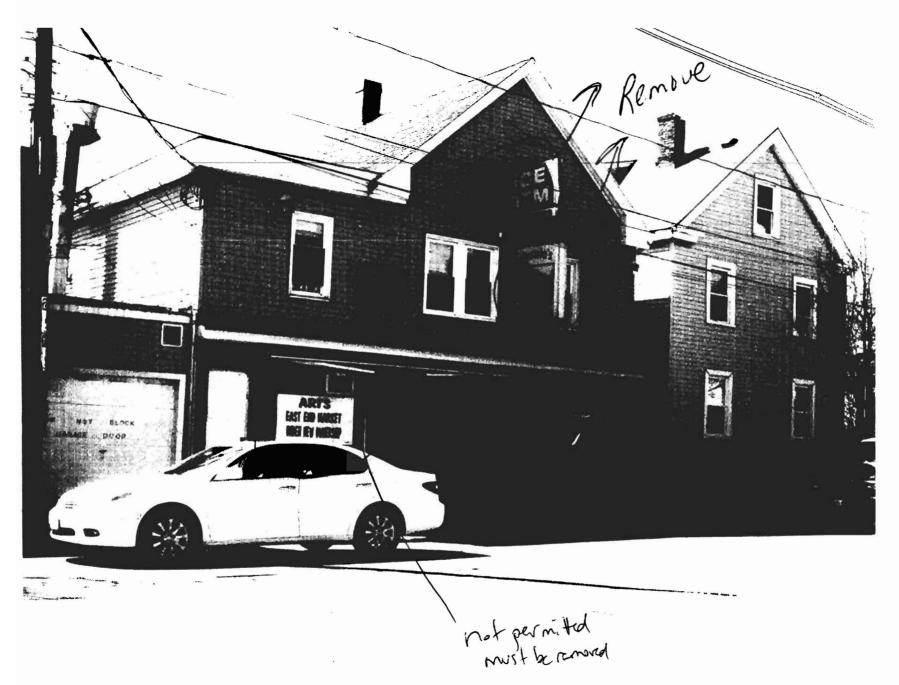

B-26 mulh 1ms is no tunt - 1.5× 30 = 450

This is not a permit; you may not commence ANY work until the permit is issued.

| City of Portland, Maine - Bo<br>389 Congress Street, 04101 Tel                                                                                                                    |                                                               | Permit No:<br>08-0335       | Date Applied For:<br>04/10/2008 | CBL:<br>012 K006001 |                                    |                                                        |
|-----------------------------------------------------------------------------------------------------------------------------------------------------------------------------------|---------------------------------------------------------------|-----------------------------|---------------------------------|---------------------|------------------------------------|--------------------------------------------------------|
| Location of Construction: Owner Name:                                                                                                                                             |                                                               |                             |                                 | ner Address:        |                                    | Phone:                                                 |
| 120 WASHINGTON AVE BROKOS ENTERPRISES LLC                                                                                                                                         |                                                               |                             | 22 22                           | 22 OTTER DR         |                                    |                                                        |
| Business Name:                                                                                                                                                                    | Contractor Name:                                              |                             | Cor                             | tractor Address:    |                                    | Phone                                                  |
| Ari's East End Market                                                                                                                                                             | Northern Sign/ Mark                                           | Atwood                      | P.0                             | O. Box 1475 W       | aterville                          | (207) 465-2399                                         |
| Lessee/Buyer's Name                                                                                                                                                               | Phone:                                                        |                             | Per                             | mit Type:           |                                    |                                                        |
| George Brokos                                                                                                                                                                     | 207-329-1350                                                  |                             | Si                              | igns - Permaner     | nt                                 |                                                        |
| Proposed Use:                                                                                                                                                                     |                                                               | -                           | Proposed P                      | roject Description: |                                    |                                                        |
| Commercial - Retail - "Ari's East E<br>signs replace with one (1) 4' x 8' S                                                                                                       |                                                               | -                           |                                 |                     | Remove 2 existing s                | signs replace with one                                 |
|                                                                                                                                                                                   |                                                               | -                           | (1) 4' x 8'                     |                     | Remove 2 existing s                |                                                        |
| signs replace with one (1) 4' x 8' S                                                                                                                                              |                                                               |                             | (1) 4' x 8'                     |                     | Active 2 existing s                |                                                        |
| signs replace with one (1) 4' x 8' S                                                                                                                                              | ign                                                           |                             | (1) 4' x 8'                     | ' Sign              |                                    |                                                        |
| signs replace with one (1) 4' x 8' S<br>Dept: Zoning Status:                                                                                                                      | ign<br>Approved with Condition<br>the one 4' x 8' hanging sig | ns Rev                      | (1) 4' x 8<br><i>iewer: A</i>   | ' Sign              | Approval I                         | Date: 04/16/2008<br>Ok to Issue: 🖌                     |
| <ul> <li>signs replace with one (1) 4' x 8' S</li> <li>Dept: Zoning Status:</li> <li>Note:</li> <li>1) This permit is being issued for not permitted and it must be re</li> </ul> | ign<br>Approved with Condition<br>the one 4' x 8' hanging sig | ns <b>Rev</b><br>gn. The ba | (1) 4' x 8'                     | ' Sign              | Approval I<br>or iannouncing the r | Date: 04/16/2008<br>Ok to Issue: 🖌<br>new ownership is |

not permitted. Must be remared

://mail.google.com/mail/?ui=2&ik=0e8ab15cbb&realattid=f\_fesvqble1&attid=0.2&disp=inline&view=att&th... 4/8/20

| ACORD CERTIFICATE O                                                                                                    |                                                                                                                                                                                |                       |  |  |
|------------------------------------------------------------------------------------------------------------------------|--------------------------------------------------------------------------------------------------------------------------------------------------------------------------------|-----------------------|--|--|
| ODUCER Phone: 207-856-5500 Fax: 207-856-0004<br>VDERSON WATKINS ASSOCIATES, INC<br>CENTRAL STREET<br>ESTBROOK ME 04092 | THIS CERTIFICATE IS ISSUED AS A MATTER OF I<br>ONLY AND CONFERS NO RIGHTS UPON THE CER<br>HOLDER. THIS CERTIFICATE DOES NOT AMEND,<br>ALTER THE COVERAGE AFFORDED BY THE POLIC | TIFICATE<br>EXTEND OR |  |  |
|                                                                                                                        | INSURERS AFFORDING COVERAGE                                                                                                                                                    | NAIC #                |  |  |
| SURED                                                                                                                  | INSURER A: Peerless Insurance Company                                                                                                                                          | 24198                 |  |  |
| RI'S EAST END MARKET INC.                                                                                              | INSURER B:                                                                                                                                                                     |                       |  |  |
|                                                                                                                        | INSURER C:                                                                                                                                                                     |                       |  |  |
| OTTER DR<br>INDHAM ME 04062                                                                                            | INSURER D:                                                                                                                                                                     |                       |  |  |
|                                                                                                                        | INSURER E:                                                                                                                                                                     |                       |  |  |