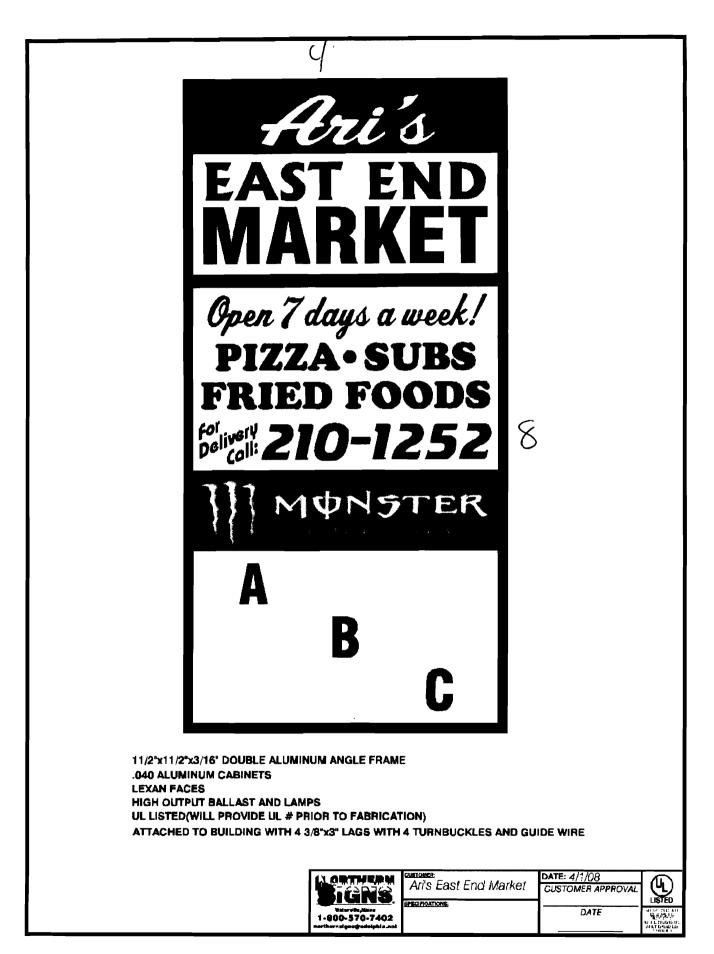

| Location/Address of Construction: 122 Washington Auc.                                                                                                                                                                                                                                                                                                                                                                                                                                                                                                                                                                    |                                                                                                                                                                                                                                         |                                                                                                                                                    |  |  |  |
|--------------------------------------------------------------------------------------------------------------------------------------------------------------------------------------------------------------------------------------------------------------------------------------------------------------------------------------------------------------------------------------------------------------------------------------------------------------------------------------------------------------------------------------------------------------------------------------------------------------------------|-----------------------------------------------------------------------------------------------------------------------------------------------------------------------------------------------------------------------------------------|----------------------------------------------------------------------------------------------------------------------------------------------------|--|--|--|
| Tax Assessor's Chart, Block & Lot       Chart#     Block#       17     10                                                                                                                                                                                                                                                                                                                                                                                                                                                                                                                                                | Owner:<br>George P. BROKOS                                                                                                                                                                                                              | Telephone:<br>207-329-1350<br>207 825 0051                                                                                                         |  |  |  |
| Lessee/Buyer's Name (If Applicable)                                                                                                                                                                                                                                                                                                                                                                                                                                                                                                                                                                                      | Contractor name, address & telephone:<br>Northern SiGAS<br>WATERVILLE, Me<br>1-860 570-7402                                                                                                                                             | Total s.f. of signage x \$2.00<br>Per s.f. plus \$30.00/\$65.00<br>For H.D. signage= Total<br>Fee: \$<br>Awning Fee= cost of work<br>Total Fee: \$ |  |  |  |
| Who should we contact when the permit is read<br><b>Tenant/allocated building space frontage</b> (1)<br>Lot Frontage (feet) <u>65'</u>                                                                                                                                                                                                                                                                                                                                                                                                                                                                                   | hy: <u>Ceurce Brokes</u> phone: <u>20</u><br>feet): Length: <u>30'</u> Height <u>30</u>                                                                                                                                                 | $\frac{\pi \cdot 329 - 1350}{2}$                                                                                                                   |  |  |  |
| Current Specific use: <u>Retail</u> Neih<br>If vacant, what was prior use: <u>Aris Ea</u><br>Proposed Use:                                                                                                                                                                                                                                                                                                                                                                                                                                                                                                               | burhood Conv. STURE                                                                                                                                                                                                                     |                                                                                                                                                    |  |  |  |
| Information on proposed sign(s):<br>Freestanding (e.g., pole) sign? Yes<br>Bldg. wall sign? (attached to bldg) Yes                                                                                                                                                                                                                                                                                                                                                                                                                                                                                                       | No Dimensions proposed:<br>No Dimensions proposed:Y                                                                                                                                                                                     | Height from grade: $\frac{13}{9}$                                                                                                                  |  |  |  |
| Information on proposed sign(s):<br>Freestanding (e.g., pole) sign? Yes No Dimensions proposed: Height from grade: Proposed awning? (attached to bldg) Yes No Dimensions proposed: 'Ye'<br>Proposed awning? Yes No Is awning backlit? Yes No<br>Height of awning: Length of awning: Depth:<br>Is there any communication, message, trademark or symbol on it? Yes No<br>If yes, total s.f. of panels w/communications, message, trademark or symbol: s.f.<br>Information on existing and previously permitted sign(s):<br>Freestanding (e.g., pole) sign? Yes No Dimensions: trademark or symbol is trademark or symbol. |                                                                                                                                                                                                                                         |                                                                                                                                                    |  |  |  |
| Bldg. wall sign? (attached to bldg) Yes 📈                                                                                                                                                                                                                                                                                                                                                                                                                                                                                                                                                                                | Information on existing and previously permitted sign(s):<br>Freestanding (e.g., pole) sign? Yes No Dimensions:<br>Bldg. wall sign? (attached to bldg) Yes Ves No Dimensions:<br>Awning? Yes No Sq. ft. area of awning w/communication: |                                                                                                                                                    |  |  |  |
| A site sketch and building sketch showing e<br>Sketches and/or pictures of proposed signa                                                                                                                                                                                                                                                                                                                                                                                                                                                                                                                                | , , , , , , , , , , , , , , , , , , , ,                                                                                                                                                                                                 | ocated must be provided.                                                                                                                           |  |  |  |

B-26 mulh 1ms is no tunt - 1.5× 30 = 450

This is not a permit; you may not commence ANY work until the permit is issued.

| City of Portland, Maine - Bo<br>389 Congress Street, 04101 Tel                                                                                                                    |                                                               | Permit No:<br>08-0335       | Date Applied For:<br>04/10/2008 | CBL:<br>012 K006001 |                                    |                                                        |
|-----------------------------------------------------------------------------------------------------------------------------------------------------------------------------------|---------------------------------------------------------------|-----------------------------|---------------------------------|---------------------|------------------------------------|--------------------------------------------------------|
| Location of Construction: Owner Name:                                                                                                                                             |                                                               |                             |                                 | ner Address:        |                                    | Phone:                                                 |
| 120 WASHINGTON AVE BROKOS ENTERPRISES LLC                                                                                                                                         |                                                               |                             | 22 22                           | 22 OTTER DR         |                                    |                                                        |
| Business Name:                                                                                                                                                                    | Contractor Name:                                              |                             | Cor                             | tractor Address:    |                                    | Phone                                                  |
| Ari's East End Market                                                                                                                                                             | Northern Sign/ Mark                                           | Atwood                      | P.0                             | O. Box 1475 W       | aterville                          | (207) 465-2399                                         |
| Lessee/Buyer's Name                                                                                                                                                               | Phone:                                                        |                             | Per                             | mit Type:           |                                    |                                                        |
| George Brokos                                                                                                                                                                     | 207-329-1350                                                  |                             | Si                              | igns - Permaner     | nt                                 |                                                        |
| Proposed Use:                                                                                                                                                                     |                                                               | -                           | Proposed P                      | roject Description: |                                    |                                                        |
| Commercial - Retail - "Ari's East E<br>signs replace with one (1) 4' x 8' S                                                                                                       |                                                               | -                           |                                 |                     | Remove 2 existing s                | signs replace with one                                 |
|                                                                                                                                                                                   |                                                               | -                           | (1) 4' x 8'                     |                     | Remove 2 existing s                |                                                        |
| signs replace with one (1) 4' x 8' S                                                                                                                                              |                                                               |                             | (1) 4' x 8'                     |                     | Active 2 existing s                |                                                        |
| signs replace with one (1) 4' x 8' S                                                                                                                                              | ign                                                           |                             | (1) 4' x 8'                     | ' Sign              |                                    |                                                        |
| signs replace with one (1) 4' x 8' S<br>Dept: Zoning Status:                                                                                                                      | ign<br>Approved with Condition<br>the one 4' x 8' hanging sig | ns Rev                      | (1) 4' x 8<br><i>iewer: A</i>   | ' Sign              | Approval I                         | Date: 04/16/2008<br>Ok to Issue: 🖌                     |
| <ul> <li>signs replace with one (1) 4' x 8' S</li> <li>Dept: Zoning Status:</li> <li>Note:</li> <li>1) This permit is being issued for not permitted and it must be re</li> </ul> | ign<br>Approved with Condition<br>the one 4' x 8' hanging sig | ns <b>Rev</b><br>gn. The ba | (1) 4' x 8'                     | ' Sign              | Approval I<br>or iannouncing the r | Date: 04/16/2008<br>Ok to Issue: 🖌<br>new ownership is |

Comments:

4/15/2008-amachado: Called Northern Signs to confirm the size of the sign. They will call me back.

4/15/2008-amachado: Mark from Northern signs confirmed the size at 4' x 8'.

http://mail.google.com/mail/?ui=2&ik=0e8ab15cbb&attid=0.1&disp=inline&view=att&th=... 4/7/2008