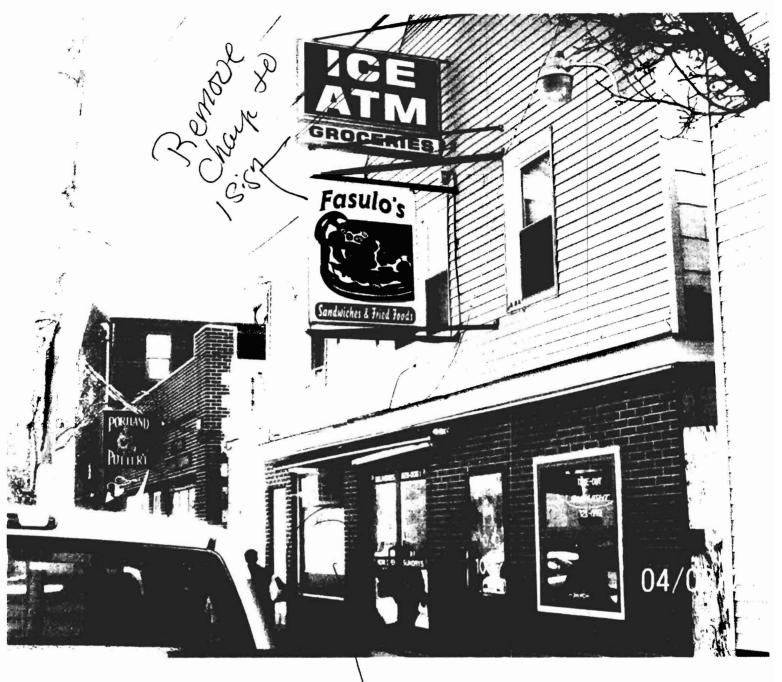

B-26 mulh 1ms is no tunt - 1.5× 30 = 450

This is not a permit; you may not commence ANY work until the permit is issued.

| City of Portland, Maine - Bo<br>389 Congress Street, 04101 Tel                                                                                                                    |                                                               | Permit No:<br>08-0335       | Date Applied For:<br>04/10/2008 | CBL:<br>012 K006001 |                                    |                                                        |
|-----------------------------------------------------------------------------------------------------------------------------------------------------------------------------------|---------------------------------------------------------------|-----------------------------|---------------------------------|---------------------|------------------------------------|--------------------------------------------------------|
| Location of Construction: Owner Name:                                                                                                                                             |                                                               |                             |                                 | ner Address:        |                                    | Phone:                                                 |
| 120 WASHINGTON AVE BROKOS ENTERPRISES LLC                                                                                                                                         |                                                               |                             | 22 22                           | 22 OTTER DR         |                                    |                                                        |
| Business Name:                                                                                                                                                                    | Contractor Name:                                              |                             | Cor                             | tractor Address:    |                                    | Phone                                                  |
| Ari's East End Market                                                                                                                                                             | Northern Sign/ Mark                                           | Atwood                      | P.0                             | O. Box 1475 W       | aterville                          | (207) 465-2399                                         |
| Lessee/Buyer's Name                                                                                                                                                               | Phone:                                                        |                             | Per                             | mit Type:           |                                    |                                                        |
| George Brokos                                                                                                                                                                     | 207-329-1350                                                  |                             | Si                              | igns - Permaner     | nt                                 |                                                        |
| Proposed Use:                                                                                                                                                                     |                                                               | -                           | Proposed P                      | roject Description: |                                    |                                                        |
| Commercial - Retail - "Ari's East E<br>signs replace with one (1) 4' x 8' S                                                                                                       |                                                               | -                           |                                 |                     | Remove 2 existing s                | signs replace with one                                 |
|                                                                                                                                                                                   |                                                               | -                           | (1) 4' x 8'                     |                     | Remove 2 existing s                |                                                        |
| signs replace with one (1) 4' x 8' S                                                                                                                                              |                                                               |                             | (1) 4' x 8'                     |                     | Active 2 existing s                |                                                        |
| signs replace with one (1) 4' x 8' S                                                                                                                                              | ign                                                           |                             | (1) 4' x 8'                     | ' Sign              |                                    |                                                        |
| signs replace with one (1) 4' x 8' S<br>Dept: Zoning Status:                                                                                                                      | ign<br>Approved with Condition<br>the one 4' x 8' hanging sig | ns Rev                      | (1) 4' x 8<br><i>iewer: A</i>   | ' Sign              | Approval I                         | Date: 04/16/2008<br>Ok to Issue: 🖌                     |
| <ul> <li>signs replace with one (1) 4' x 8' S</li> <li>Dept: Zoning Status:</li> <li>Note:</li> <li>1) This permit is being issued for not permitted and it must be re</li> </ul> | ign<br>Approved with Condition<br>the one 4' x 8' hanging sig | ns <b>Rev</b><br>gn. The ba | (1) 4' x 8'                     | ' Sign              | Approval I<br>or iannouncing the r | Date: 04/16/2008<br>Ok to Issue: 🖌<br>new ownership is |

not permitted. Must be remared

://mail.google.com/mail/?ui=2&ik=0e8ab15cbb&realattid=f\_fesvqble1&attid=0.2&disp=inline&view=att&th... 4/8/20

| ACORD CERTIFICATE O                                                                                                    |                                                                                                                                                                                |                       |  |  |
|------------------------------------------------------------------------------------------------------------------------|--------------------------------------------------------------------------------------------------------------------------------------------------------------------------------|-----------------------|--|--|
| ODUCER Phone: 207-856-5500 Fax: 207-856-0004<br>VDERSON WATKINS ASSOCIATES, INC<br>CENTRAL STREET<br>ESTBROOK ME 04092 | THIS CERTIFICATE IS ISSUED AS A MATTER OF I<br>ONLY AND CONFERS NO RIGHTS UPON THE CER<br>HOLDER. THIS CERTIFICATE DOES NOT AMEND,<br>ALTER THE COVERAGE AFFORDED BY THE POLIC | TIFICATE<br>EXTEND OR |  |  |
|                                                                                                                        | INSURERS AFFORDING COVERAGE                                                                                                                                                    | NAIC #                |  |  |
| SURED                                                                                                                  | INSURER A: Peerless Insurance Company                                                                                                                                          | 24198                 |  |  |
| RI'S EAST END MARKET INC.                                                                                              | INSURER B:                                                                                                                                                                     |                       |  |  |
|                                                                                                                        | INSURER C:                                                                                                                                                                     |                       |  |  |
| OTTER DR<br>INDHAM ME 04062                                                                                            | INSURER D:                                                                                                                                                                     |                       |  |  |
|                                                                                                                        | INSURER E:                                                                                                                                                                     |                       |  |  |