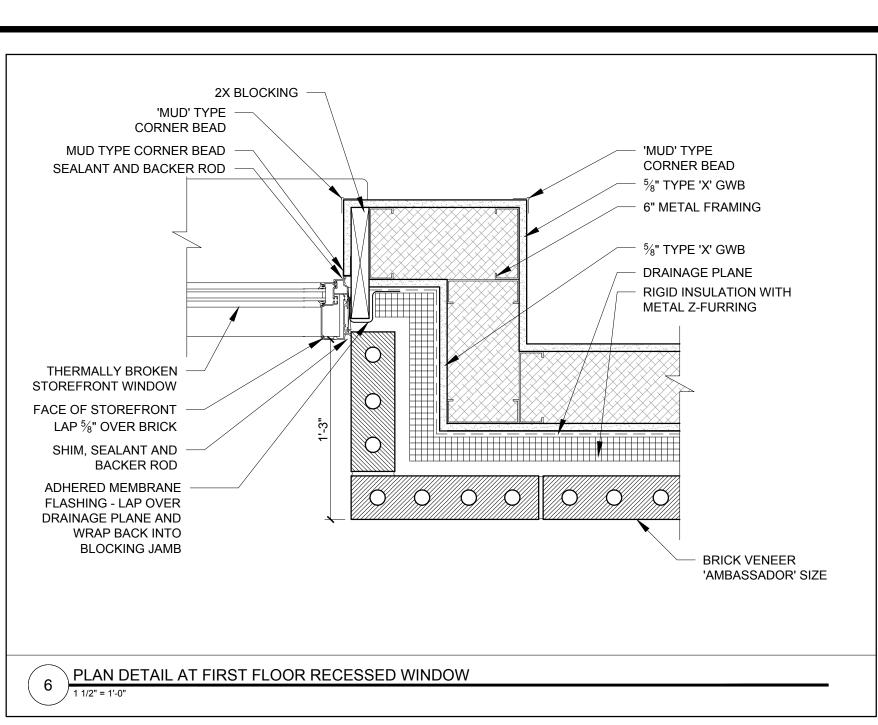

RIGID INSULATION -

PLAN DETAIL AT EXTERIOR CORNER OF STAIR ENCLOSURE
1 1/2" = 1'-0"

INSTALL SCRIM ON INSIDE OF PARTITION

PRIOR TO SETTING

WALL WITH BLOWN IN INSULATION THROUGH

PANEL (INSULATE

**HOLES FROM** EXTERIOR)

CONCRETE WALL (SEE

- 5/8" HIGH IMPACT GWB

STRUCTURAL DRAWINGS) METAL RESILIENT CHANNEL











PARKING SCREEN INFILL PANEL DETAILS



ARCHITECTURE

TREE TMENT

89

ARCHITECTURE

565 CONGRESS STREET PORTLAND, MAINE 04101 207-650-6414 senatorearchitecture.com CONSULTANTS:

STRUCTURAL: Structural Integrity 77 Oak Street

Portland, ME 04101 207-774-4614

REVISIONS:

JULY 3, 201 PROJECT No. DRAWN BY: RRT / RJ

CHECKED BY: SCALE: AS NOTED

SHEET TITLE: **DETAILS**