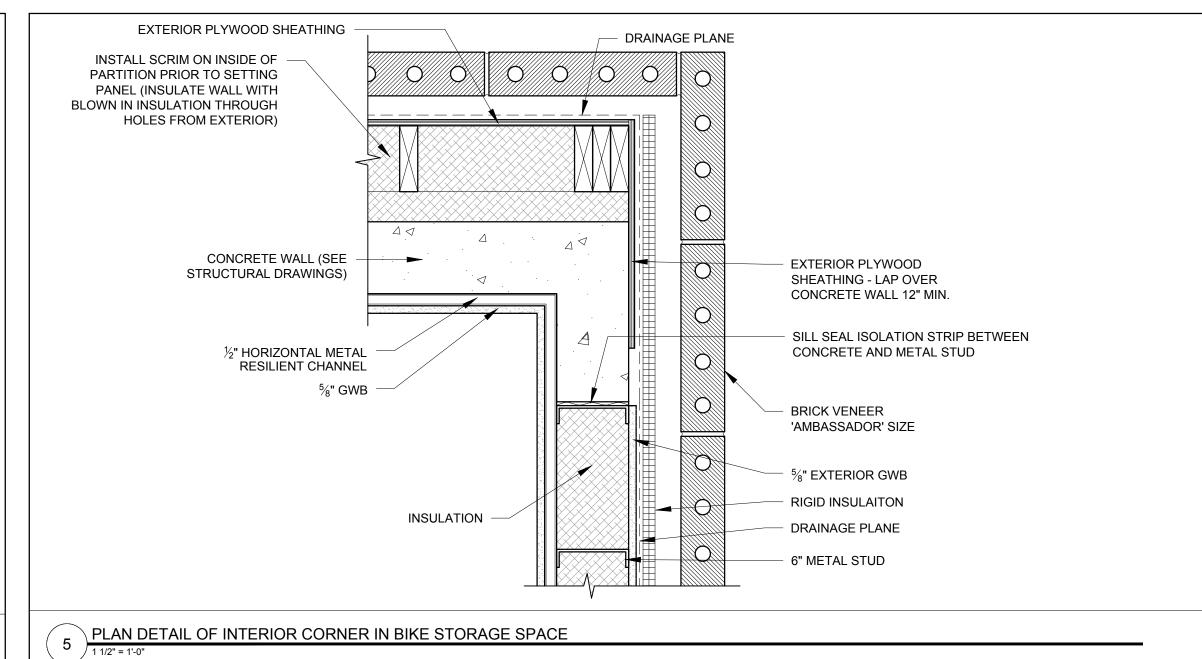

RIGID INSULATION -

PLAN DETAIL AT EXTERIOR CORNER OF STAIR ENCLOSURE
1 1/2" = 1'-0"

INSTALL SCRIM ON INSIDE OF PARTITION

PRIOR TO SETTING

WALL WITH BLOWN IN INSULATION THROUGH

PANEL (INSULATE

**HOLES FROM** EXTERIOR)

CONCRETE WALL (SEE

- 5/8" HIGH IMPACT GWB

STRUCTURAL DRAWINGS) METAL RESILIENT CHANNEL

PARKING SCREEN INFILL PANEL DETAILS

ARCHITECTURE

TREE TMENT

89

ARCHITECTURE