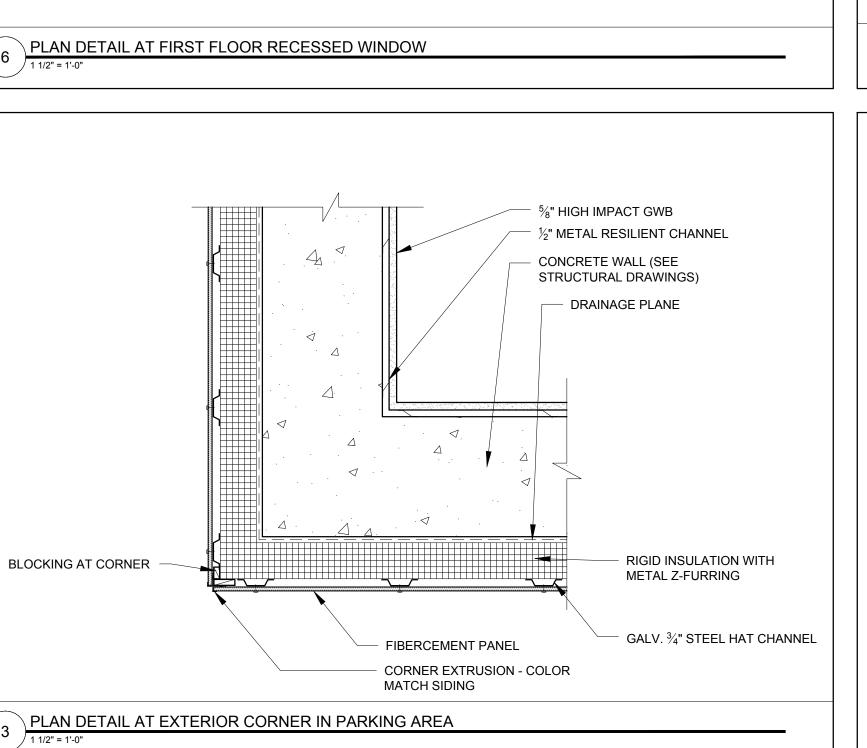

CONCRETE WALL (SEE

- 5/8" HIGH IMPACT GWB

STRUCTURAL DRAWINGS) METAL RESILIENT CHANNEL

PARKING SCREEN INFILL PANEL DETAILS

ARCHITECTURE

TREE TMENT

89

ARCHITECTURE