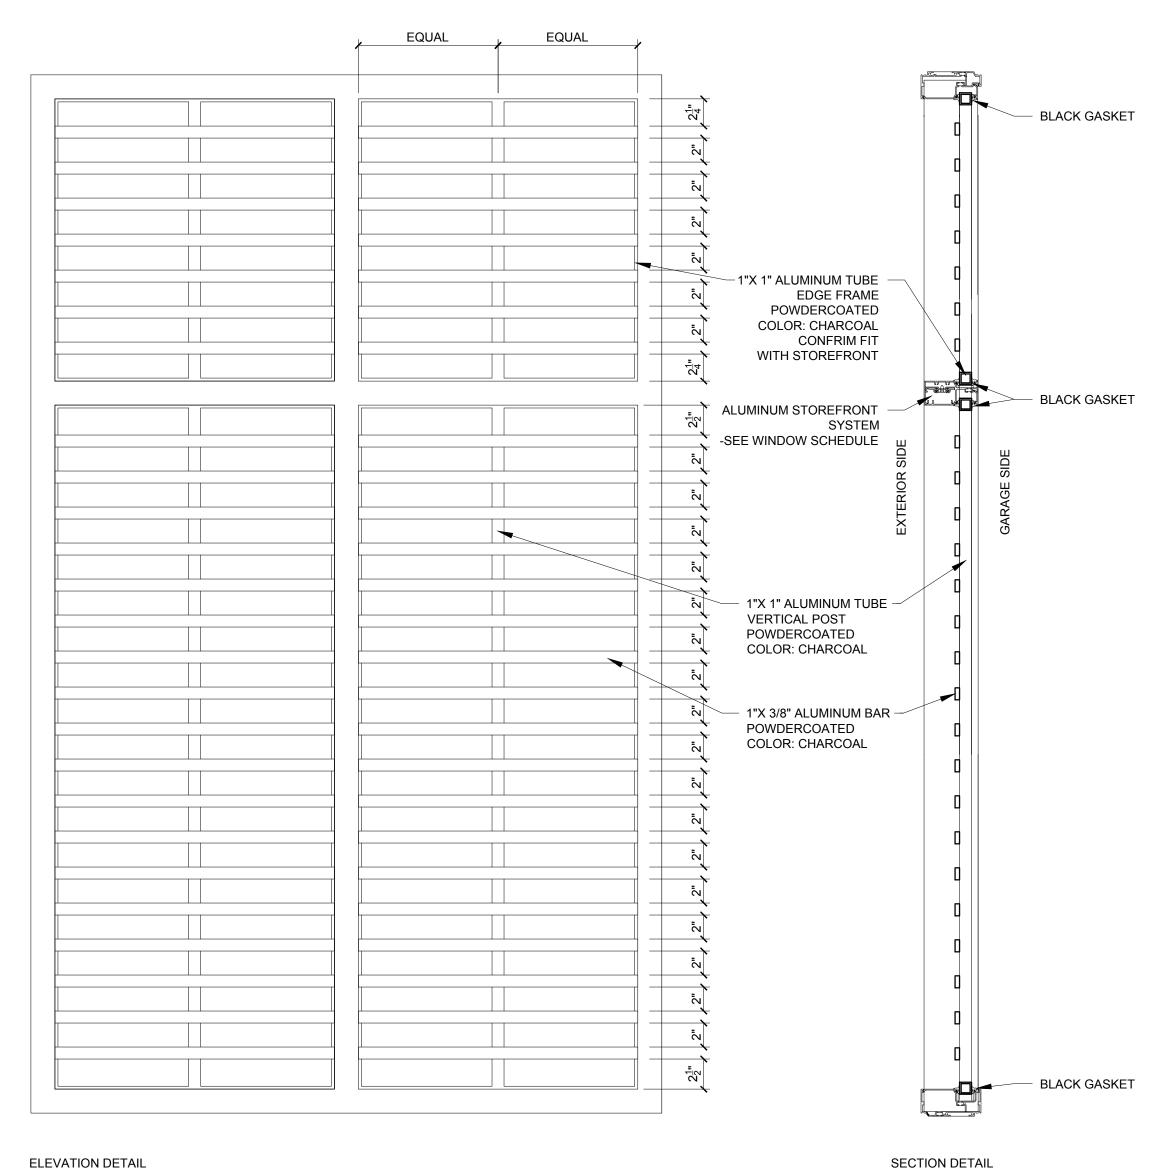

CONCRETE WALL (SEE

- 5/8" HIGH IMPACT GWB

STRUCTURAL DRAWINGS) METAL RESILIENT CHANNEL

PARKING SCREEN INFILL PANEL DETAILS

ARCHITECTURE

TREE TMENT

89

ARCHITECTURE