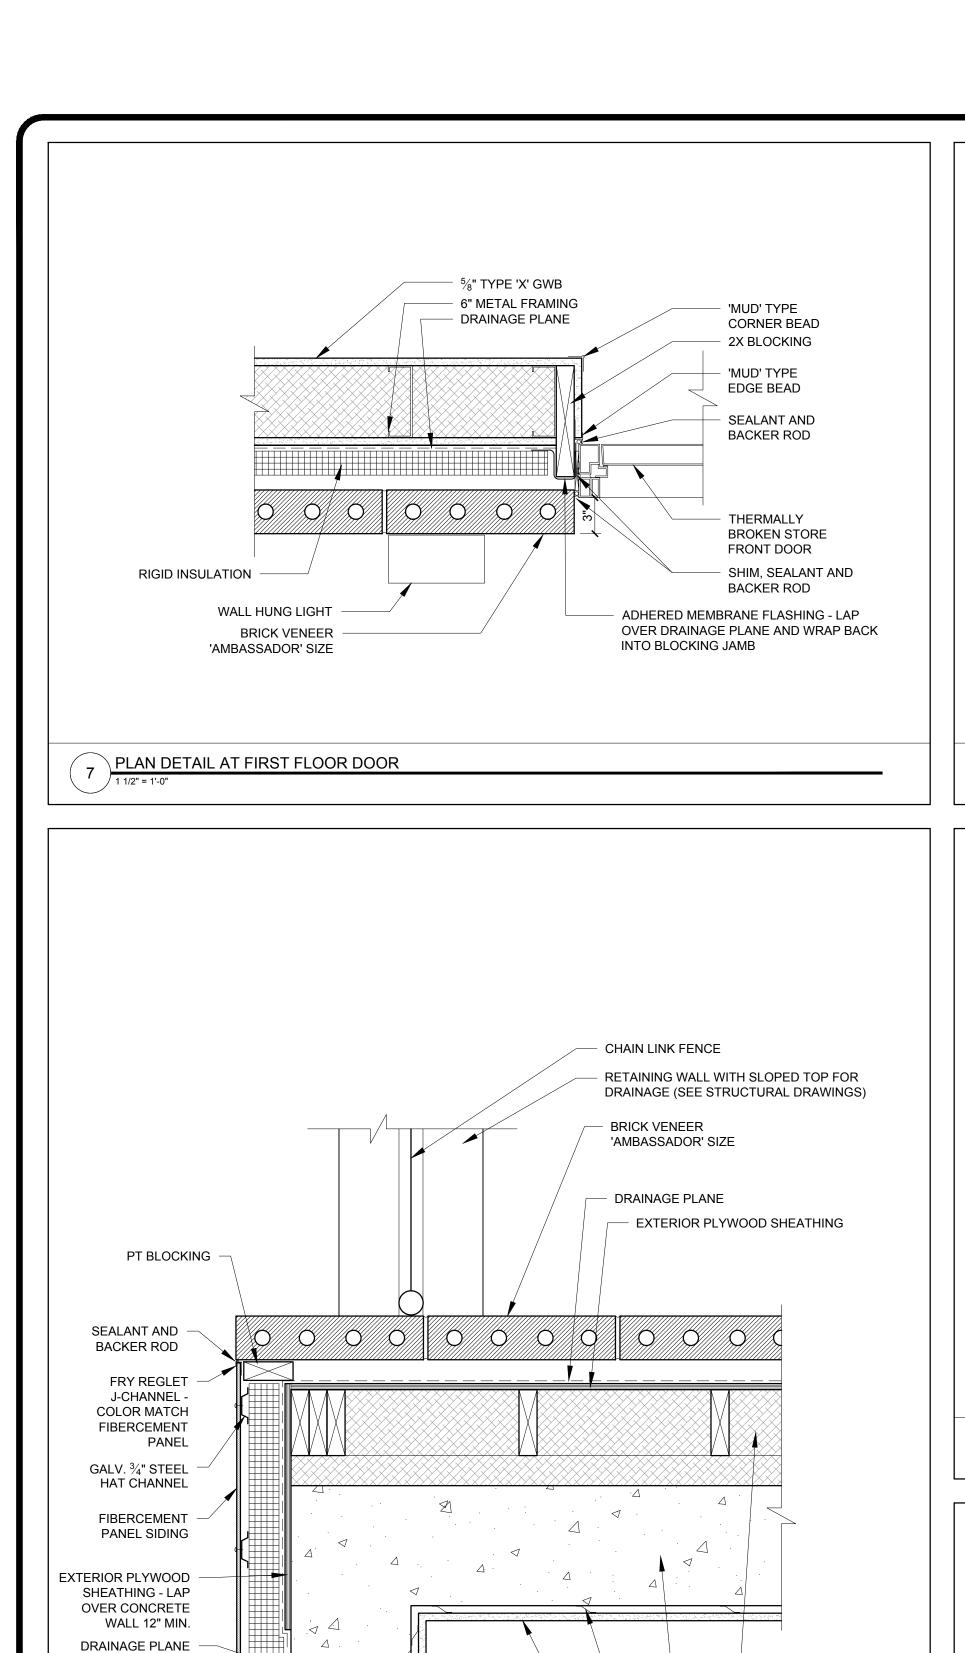

RIGID INSULATION -

PLAN DETAIL AT EXTERIOR CORNER OF STAIR ENCLOSURE
1 1/2" = 1'-0"

INSTALL SCRIM ON INSIDE OF PARTITION

PRIOR TO SETTING

WALL WITH BLOWN IN INSULATION THROUGH

PANEL (INSULATE

**HOLES FROM** EXTERIOR)

CONCRETE WALL (SEE

- 5/8" HIGH IMPACT GWB

STRUCTURAL DRAWINGS) METAL RESILIENT CHANNEL











PARKING SCREEN INFILL PANEL DETAILS



ARCHITECTURE

TREE TMENT

89

ARCHITECTURE

565 CONGRESS STREET PORTLAND, MAINE 04101 207-650-6414 senatorearchitecture.com CONSULTANTS:

STRUCTURAL: Structural Integrity 77 Oak Street

Portland, ME 04101 207-774-4614

REVISIONS:

JULY 3, 201 PROJECT No. DRAWN BY: RRT / RJ

CHECKED BY: SCALE: AS NOTED

SHEET TITLE: **DETAILS**