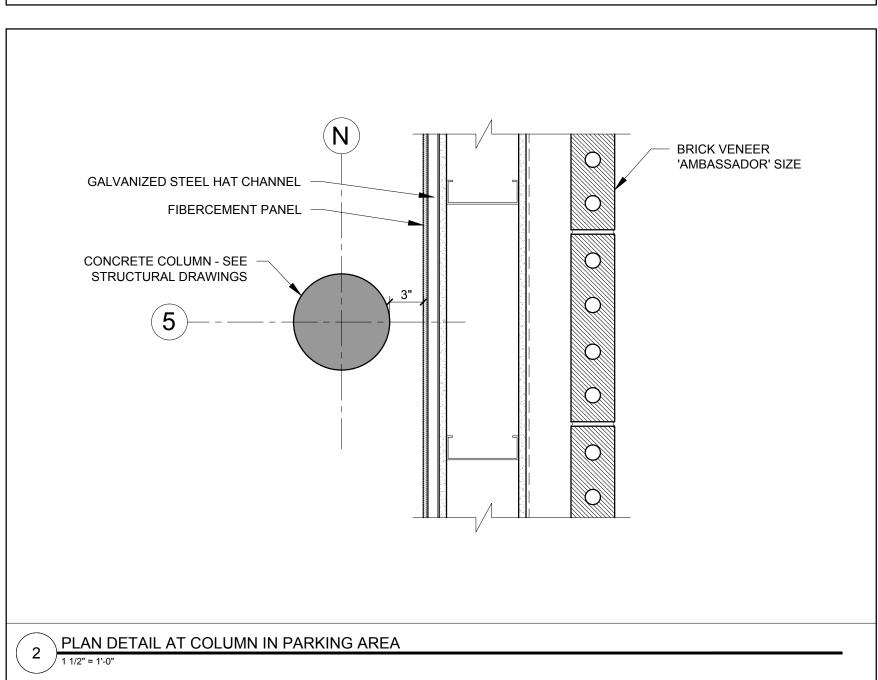

RIGID INSULATION -

PLAN DETAIL AT EXTERIOR CORNER OF STAIR ENCLOSURE
1 1/2" = 1'-0"

INSTALL SCRIM ON INSIDE OF PARTITION

PRIOR TO SETTING

WALL WITH BLOWN IN INSULATION THROUGH

PANEL (INSULATE

**HOLES FROM** EXTERIOR)

CONCRETE WALL (SEE

- 5/8" HIGH IMPACT GWB

STRUCTURAL DRAWINGS) METAL RESILIENT CHANNEL











PARKING SCREEN INFILL PANEL DETAILS



ARCHITECTURE

TREE TMENT

89

ARCHITECTURE

565 CONGRESS STREET PORTLAND, MAINE 04101 207-650-6414 senatorearchitecture.com CONSULTANTS:

STRUCTURAL: Structural Integrity 77 Oak Street

Portland, ME 04101 207-774-4614

REVISIONS:

JULY 3, 201 PROJECT No. DRAWN BY: RRT / RJ

CHECKED BY: SCALE: AS NOTED

SHEET TITLE: **DETAILS**