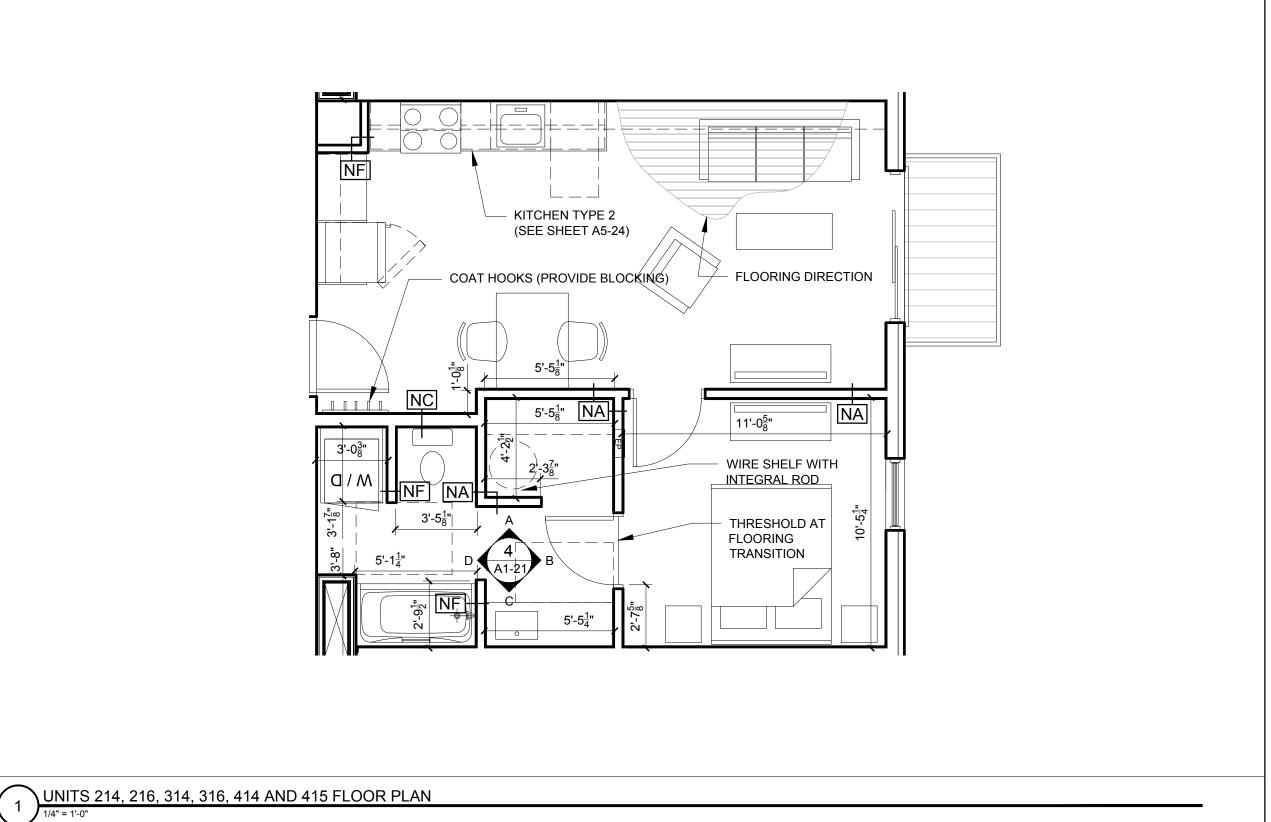

PROJECT No.

DRAWN BY:

CHECKED BY:

SHEET TITLE:

UNIT 214, 216,

314, 316, 414 AND 415 PLANS AND INTERIOR ELEV.

SCALE:

5.) SET ALL CLOTHES WASHERS IN PANS WITH WATER SENSOR 6.) REFER TO ELECTRICAL AND MECHANICAL DRAWINGS FOR ADDITIONAL INFORMATION REGARDING, LIGHTING, DIFFUSERS,

SB = SINK BASE WC = WALL CABINET

UNIT NOTES

DW = DISHWASHER REF = REFRIGERATOR

| REFLECTED CEILING PLAN AND LIGHTING LEGEND |     |                          |  |
|--------------------------------------------|-----|--------------------------|--|
| SYMBOL                                     | TAG | DESCRIPTION              |  |
|                                            | Α   | TROSS IKEA SURFACE MOUNT |  |
|                                            | В   | SURFACE MOUNTED - TBD    |  |

WC(24) = WALL CABINET 24" DEEP

PU = PANTRY UNIT 24" DEEP OS = OPEN SHELVES RA = RANGE

| REFLECTED CEILING PLAN AND LIGHTING LEGEN |     |             |  |  |  |
|-------------------------------------------|-----|-------------|--|--|--|
| SYMBOL                                    | TAG | DESCRIPTION |  |  |  |
|                                           |     |             |  |  |  |