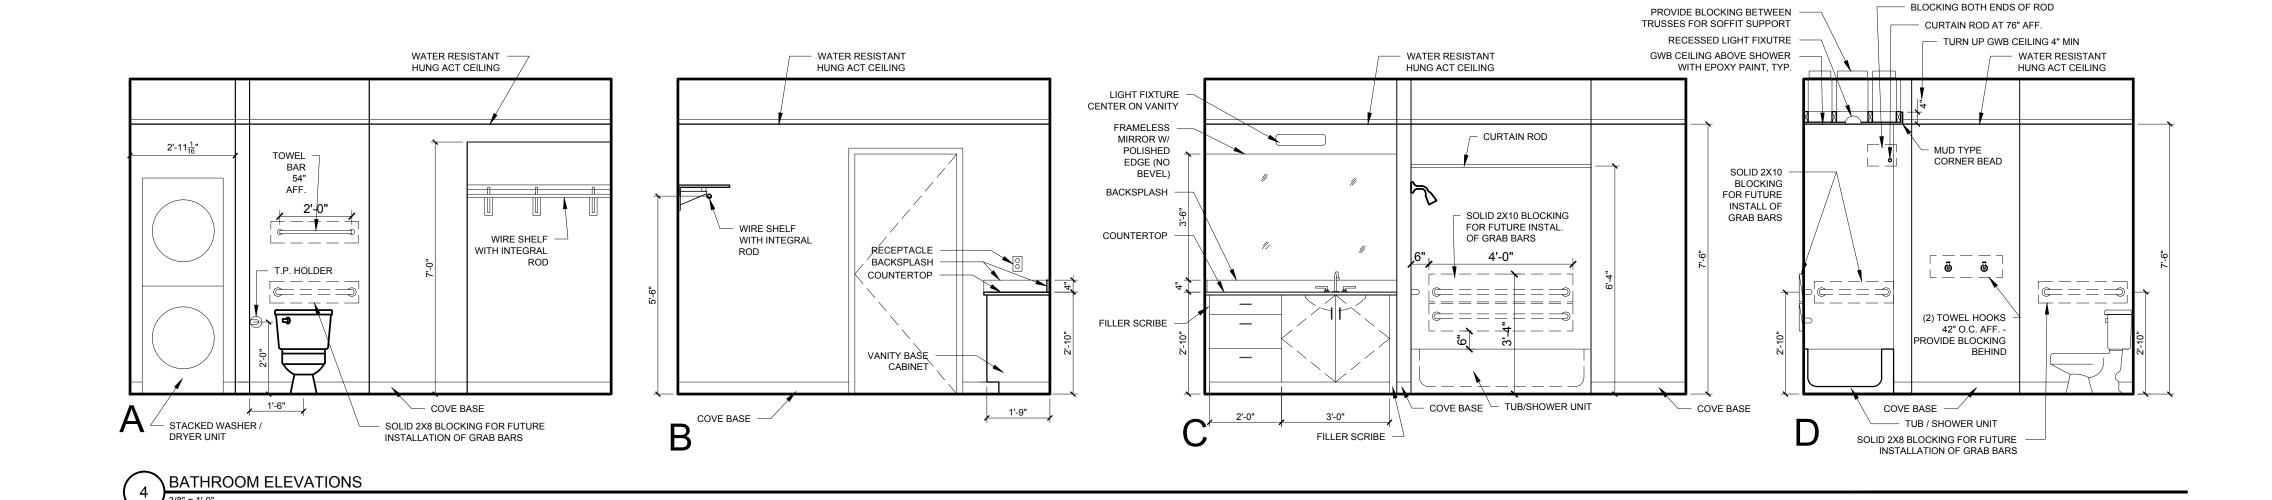

7.) PROVIDE FIRE EXTINGUISHER ON BRACKET IN BASE CABINET

1.) CEILING HEIGHTS, WINDOW HEAD AND SILL HEIGHTS VARY

2.) G.C. TO CONFRIM AND COORDINATE ALL ROUGH FRAMING

3.) PROVIDE APPROPRIATE BLOCKING IN WALLS BEHIND ALL FIXTURES, PARTITIONS AND ACCESSORIES. BLOCKING FOR

4.) PROVIDE MOISTURE RESISTANT GWB AT ALL WALLS AND

DIMENSIONS FOR TUBS, SHOWERS, BUILT-IN FIXTURES ETC.

G.C. TO CONFRIM AND COORDINATE ALL CABINETRY AND

GRAB BARS TO BE PROVIDED IN WALLS OF BATHROOMS IN

TO BUILDING SECTIONS AND WALL SECTIONS

APPLIANCES DIMENSIONS

CEILINGS IN BATHROOMS TYPICAL

FROM FLOOR TO FLOOR, INTERIOR ELEVATIONS GRAPHICALLY

DEPICT ONE FLOOR ONLY, FOR HEIGHT INFORMATION REFER

BELOW KITCHEN SINK - TYPICAL

BOTTOM CHORDS OF TRUSSES PRIOR TO CEILING INSTALLATION

WHICH IS PART OF THE RATED ASSEMBLY

LOCATED IN FIRE RATED WALLS, PROVIDE FIRE RATED BOX IN WALL FOR VALVE TO BE INSTALLED WITHIN

CABINETRY AND APPLIANCE ABBREVIATIONS

8.) HANG HOT WATER HEARER FROM CEILING ABOVE CLOTHES ROD IN CLOSET, PROVIDE UNISTRUT SUPPORTS ON TOP OF

9.) WHERE DROPPED SOFFITS AND CEILINGS ARE SHOWN, THESE ARE IN ADDITION TO THE FIRE RATED GWB CEILING ABOVE

10.) WHERE PLUMBING VALVES (TUB, SHOWER, ETC) ARE

| CADINETITI AND ALL EIANGE ADDITENATIONS |               |  |  |  |
|-----------------------------------------|---------------|--|--|--|
| DB                                      | = DRAWER BASE |  |  |  |
| DRR                                     | = DOOR BASE   |  |  |  |