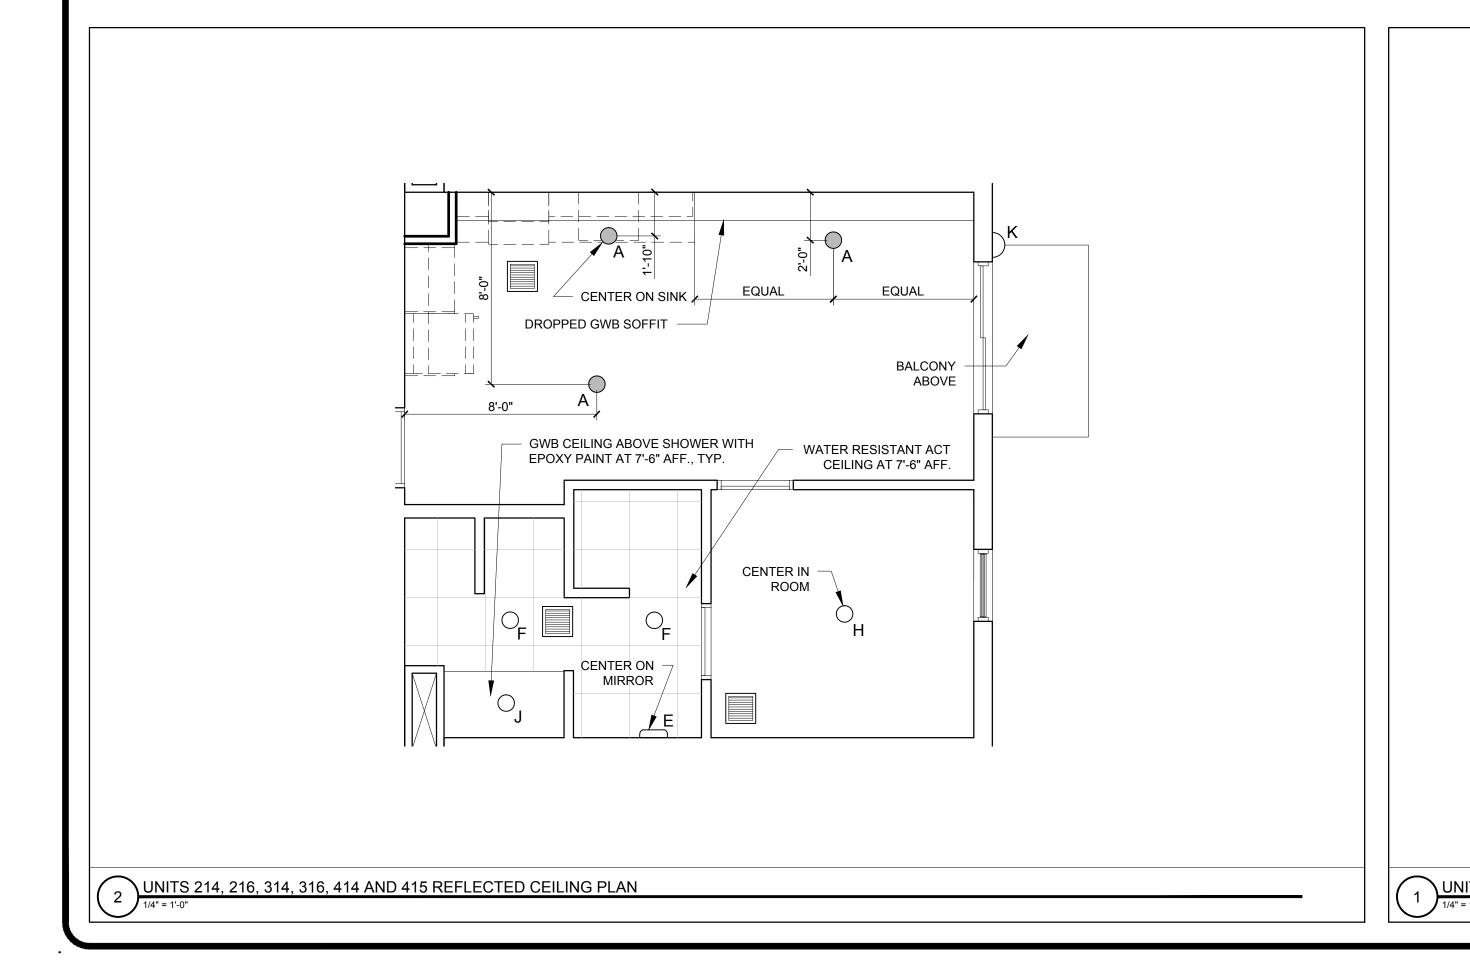

## REFLECTED CEILING PLAN NOTES

1.) G.C. TO COORDINATE LOCATIONS OF PLUMBING CLEAN OUTS WITH ACCESS PANELS AS SHOWN ON REFLECTED CEILING PLANS

2.) G.C. TO PROVIDE ACCESS PANELS AS REQUIRED FOR ALL ELEMENTS (SPRINKLER, VALVES, ETC) NOT SHOWN ON THIS REFLECTED CEILING PLAN)

3.) G.C. TO PROVIDE METAL FRAMING AND BLOCKING REQUIRED FOR ALL ACCESS PANELS AND CONTROL JOINTS

RYAN J. SENATORE No. 3322

© 2015 RYAN SENATOR

ARCHITECTURE

TREE **TMENT** 

ARCHITECTURE 565 CONGRESS STREET PORTLAND, MAINE 04101 207-650-6414 senatorearchitecture.com

8.) HANG HOT WATER HEARER FROM CEILING ABOVE CLOTHES ROD IN CLOSET, PROVIDE UNISTRUT SUPPORTS ON TOP OF

9.) WHERE DROPPED SOFFITS AND CEILINGS ARE SHOWN, THESE ARE IN ADDITION TO THE FIRE RATED GWB CEILING ABOVE

10.) WHERE PLUMBING VALVES (TUB, SHOWER, ETC) ARE

| CADINETITI AND ALL EIANGE ADDITENATIONS |               |  |  |  |
|-----------------------------------------|---------------|--|--|--|
| DB                                      | = DRAWER BASE |  |  |  |
| DRR                                     | = DOOR BASE   |  |  |  |